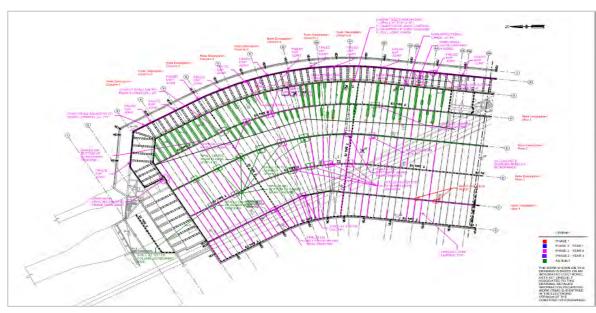

tt County Brian Gombos, PE, Wade Trim Neil Wakeman, Wade Trim



### **Project Location**

- Lanier Filter Plant (150 MGD)
  - GAWP's Best Operated Water Plant in Georgia
  - One of two water plants in Gwinnett County









### **Project Description**



- Residuals Handling Facility
  - Processes filter backwash from both plants
  - Originally constructed about 20 years ago





### **Condition Assessment Approach**

- Confined Space Entry with Reality Capture:
  - Saved time and money on condition assessment
  - Remote access to scanned area from anywhere











### **Investigative Solutions**

- MOPO and confined space
- Visual and non-destructive testing
- Destructive testing, if necessary
- Intelligent digital workflow through project duration
- Reality capture-digital twin













Using digital hardware and software technology to quickly and cost-effectively make an accurate record of existing surroundings for design, construction, and related purposes.

### Solution - Mobile Reality Capture Technology!



# Fast Scanning Speed



## 360° Panoramic Imagery



### **Enhanced Toolset**



### Cloud Delivered 3D Point Cloud





### Scan-to-BIM





# **Live Demo**

# **Other Examples**



### Piney Fork Sewage Treatment Plant- Bethel Park, PA

Aerial UAV and Mobile reality capture

Planning and detailed design

Modify existing congested process areas

 New headworks retrofitted within existing clarifiers



### Peace River Water Treatment-Platt, FL

- Aerial UAV and Mobile reality capture
- Planning and preparation for preliminary design



### **Great Lakes