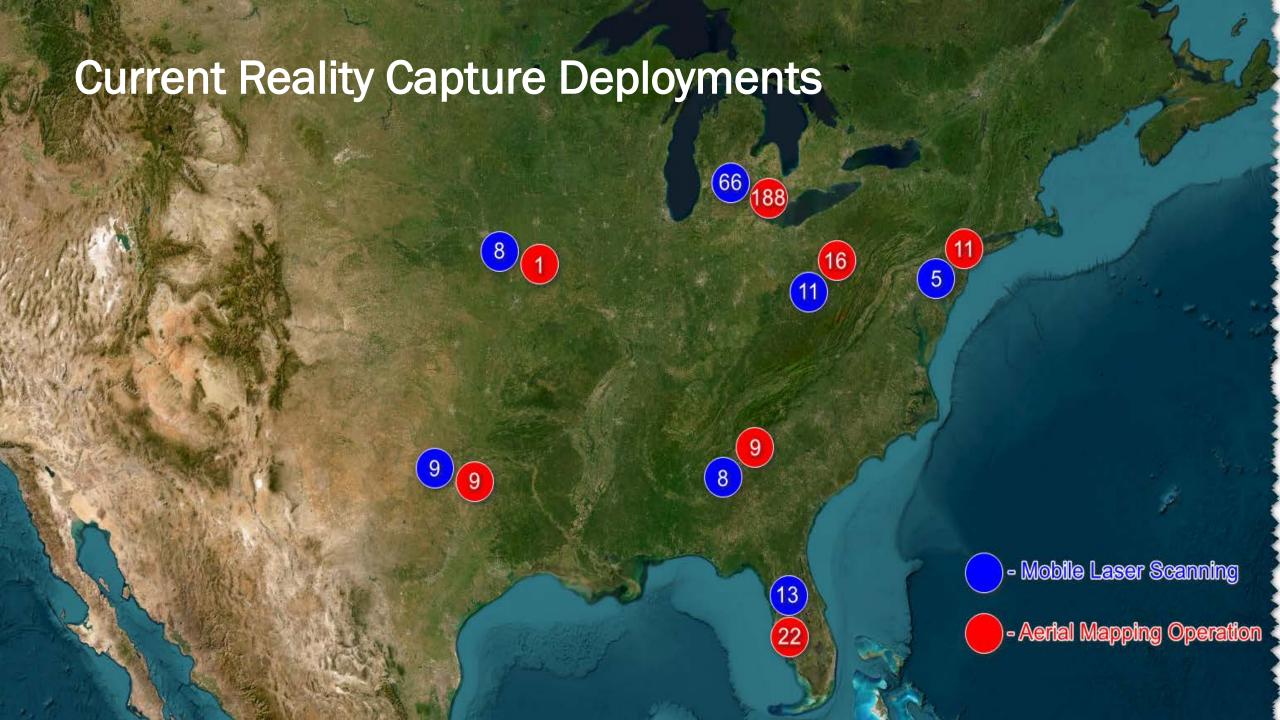

Reality Capture Technologies: Bringing Value to Owners

GAWP Annual Conference - July 2023

Solomon Kang, PE, PMP, Gwinnett County Brian Gombos, PE, Wade Trim Neil Wakeman, Wade Trim