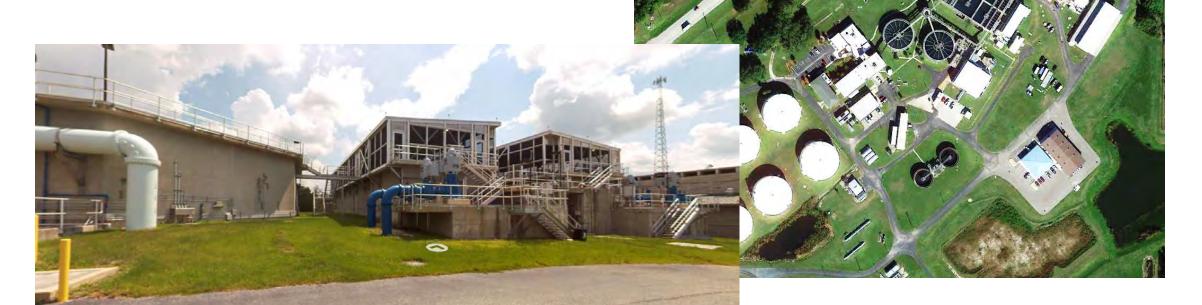

### Peace River Water Treatment-Platt, FL

- Aerial UAV and Mobile reality capture
- Planning and preparation for preliminary design