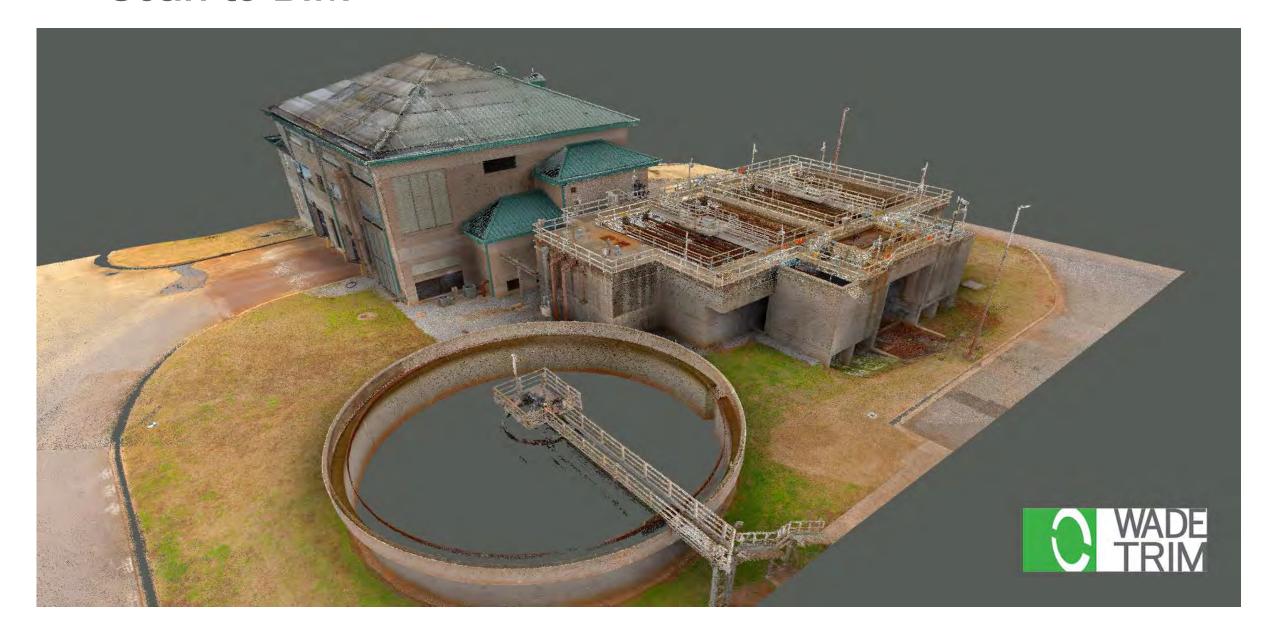

o





### **Condition Assessment Approach**

- Confined Space Entry with Reality Capture:
  - Saved time and money on condition assessment
  - Remote access to scanned area from anywhere











### **Investigative Solutions**

- MOPO and confined space
- Visual and non-destructive testing
- Destructive testing, if necessary
- Intelligent digital workflow through project duration
- Reality capture-digital twin













Using digital hardware and software technology to quickly and cost-effectively make an accurate record of existing surroundings for design, construction, and related purposes.

### Solution - Mobile Reality Capture Technology!



# Fast Scanning Speed



## 360° Panoramic Imagery



### **Enhanced Toolset**



### Cloud Delivered 3D Point Cloud





### Scan-to-BIM





# **Live Demo**

# **Other Examples**



### Piney Fork Sewage Treatment Plant- Bethel Park, PA

Aerial UAV and Mobile reality capture

Planning and detailed design

Modify existing congested process areas

 New headworks retrofitted within existing clarifiers



### Peace River Water Treatment-Platt, FL

- Aerial UAV and Mobile reality capture
- Planning and preparation for preliminary design



### **Great Lakes Water Authority- Detroit, MI**



- Aerial UAV, Mobile reality capture, survey control
- 58 facilities, "campus-wide" approach
- On-demand scanning related to availability
- All areas (process, admin, confined space)
- Virtual environment accessible to all staff, consultants, contractors
- Immersive pre-bid virtual access
- CMMS and asset management

# Next Level: CMMS – Asse