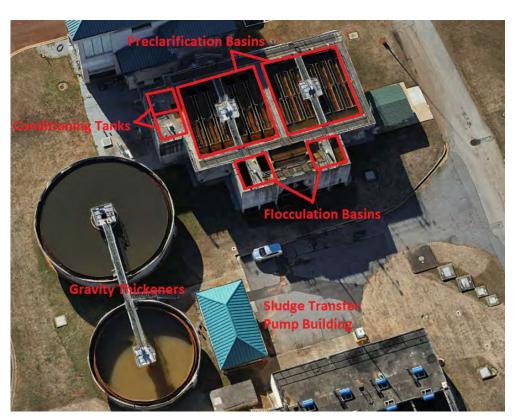

### **Project Description**

- Residuals Handling Facility
  - Processes filter backwash from both plants
  - Originally constructed about 20 years ago

### **Condition Assessment Approach**

- Confined Space Entry with Reality Capture:
  - Saved time and money on condition assessment
  - Remote access to scanned area from anywhere