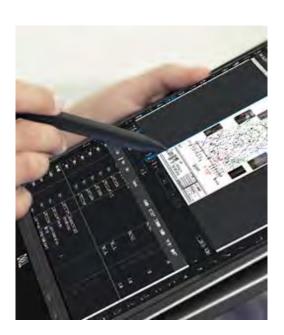

### **Condition Assessment Approach**

- Confined Space Entry with Reality Capture:
  - Saved time and money on condition assessment
  - Remote access to scanned area from anywhere

### **Investigative Solutions**

- MOPO and confined space
- Visual and non-destructive testing
- Destructive testing, if necessary
- Intelligent digital workflow through project duration
- Reality capture-digital twin