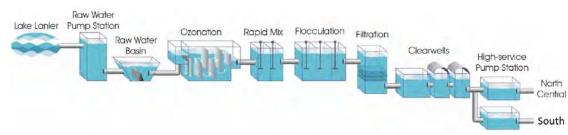

### **Project Location**

- Lanier Filter Plant (150 MGD)
  - GAWP's Best Operated Water Plant in Georgia
  - One of two water plants in Gwinnett County

### **Project Description**

- Residuals Handling Facility
  - Processes filter backwash from both plants
  - Originally constructed about 20 years ago