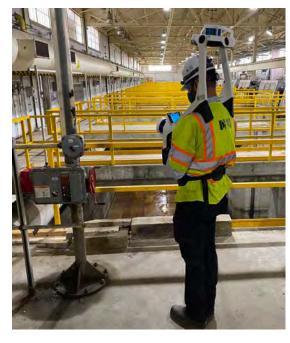

### Solution - Mobile Reality Capture Technology!

### **Great Lakes Water Authority- Detroit, MI**

- Aerial UAV, Mobile reality capture, survey control
- 58 facilities, "campus-wide" approach
- On-demand scanning related to availability
- All areas (process, admin, confined space)
- Virtual environment accessible to all staff, consultants, contractors
- Immersive pre-bid virtual access
- CMMS and asset management