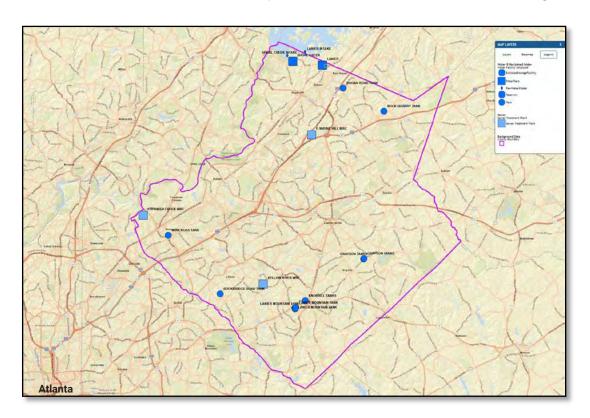

### **Project Location**

- Lanier Filter Plant (150 MGD)
  - GAWP's Best Operated Water Plant in Georgia
  - One of two water plants in Gwinnett County

### **Project Description**

- Residuals Handling Facility
  - Processes filter backwash from both plants
  - Originally constructed about 20 years ago