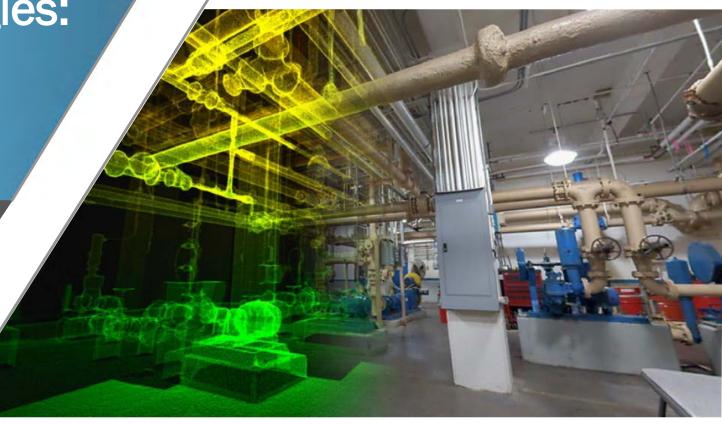

### **Condition Assessment Approach**

- Confined Space Entry with Reality Capture:
  - Saved time and money on condition assessment
  - Remote access to scanned area from anywhere

### **Investigative Solutions**

- MOPO and confined space
- Visual and non-destructive testing
- Destructive testing, if necessary
- Intelligent digital workflow through project duration
- Reality capture-digital twin

Using digital hardware and software technology to quickly and cost-effectively make an accurate record of existing surroundings for design, construction, and related purposes.

### Solution - Mobile Reality Capture Technology!