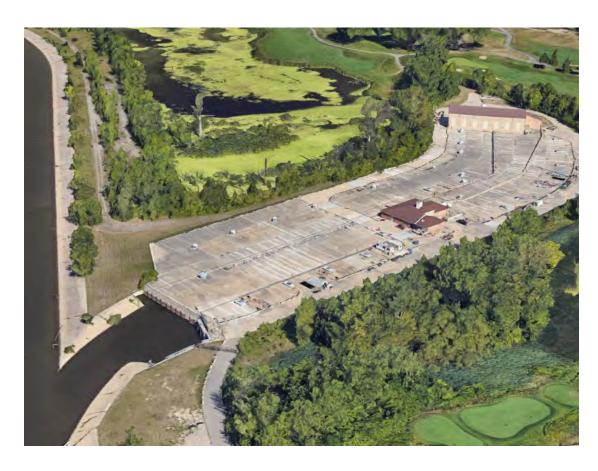

### **Great Lakes Water Authority- Detroit, MI**

- Aerial UAV, Mobile reality capture, survey control
- 58 facilities, "campus-wide" approach
- On-demand scanning related to availability
- All areas (process, admin, confined space)
- Virtual environment accessible to all staff, consultants, contractors
- Immersive pre-bid virtual access
- CMMS and asset management