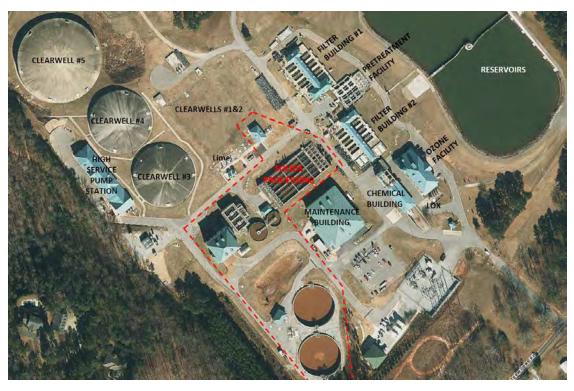

### **Project Location**

- Lanier Filter Plant (150 MGD)
  - GAWP's Best Operated Water Plant in Georgia
  - One of two water plants in Gwinnett County

### **Project Description**

- Residuals Handling Facility
  - Processes filter backwash from both plants
  - Originally constructed about 20 years ago