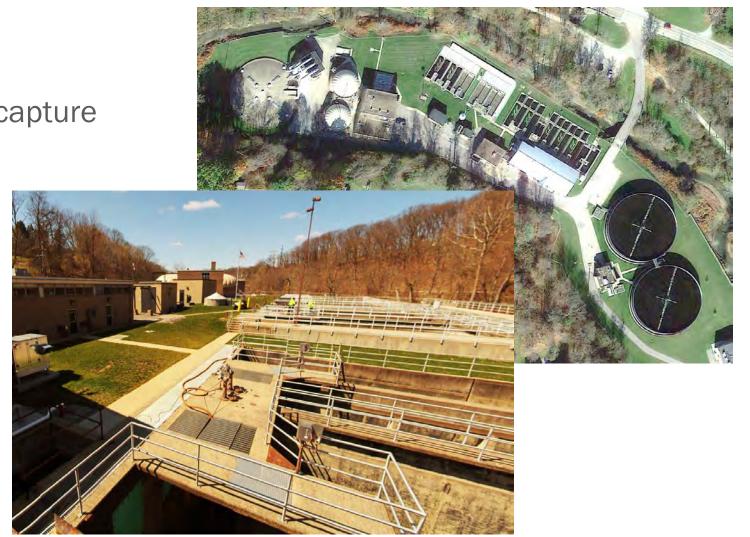

### Piney Fork Sewage Treatment Plant- Bethel Park, PA

Aerial UAV and Mobile reality capture

Planning and detailed design

Modify existing congested process areas

 New headworks retrofitted within existing clarifiers