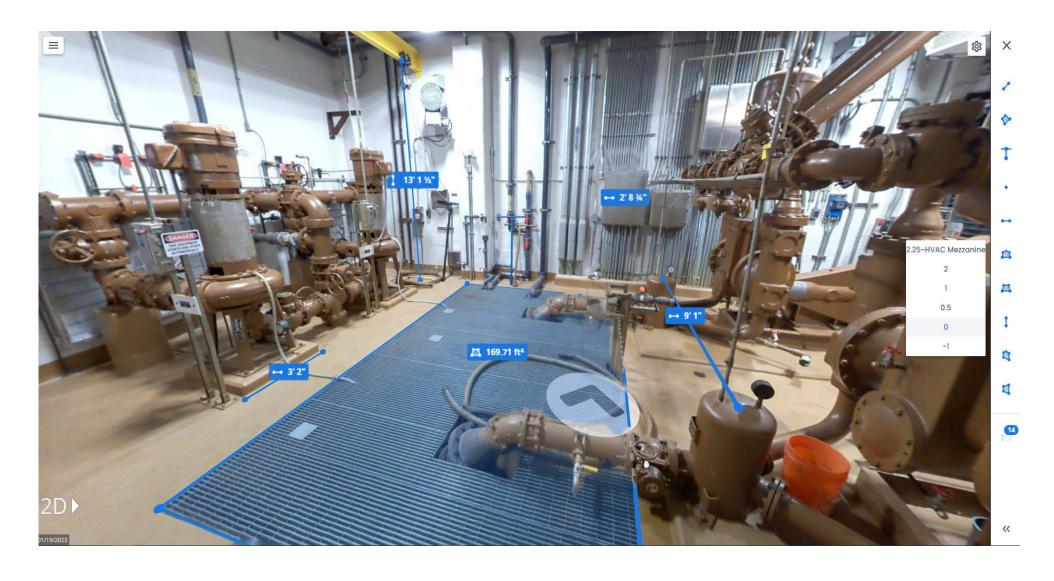

om both plants
  - Originally constructed about 20 years ago





### **Condition Assessment Approach**

- Confined Space Entry with Reality Capture:
  - Saved time and money on condition assessment
  - Remote access to scanned area from anywhere











### **Investigative Solutions**

- MOPO and confined space
- Visual and non-destructive testing
- Destructive testing, if necessary
- Intelligent digital workflow through project duration
- Reality capture-digital twin













Using digital hardware and software technology to quickly and cost-effectively make an accurate record of existing surroundings for design, construction, and related purposes.

### Solution - Mobile Reality Capture Technology!



# Fast Scanning Speed



## 360° Panoramic Imagery



### **Enhanced Toolset**



### Cloud Delivered 3D Point Cloud





### Scan-to-BIM





# **Live Demo**

# **Other Examples**



### Piney Fork Sewage Treatment Plant- Bethel Park, PA

Aerial UAV and Mobile reality capture

Planning and detailed design

Modify existing congested process areas

 New headworks retrofitted within existing clarifiers



### Peace River Water Treatment-Platt, FL

- Aerial UAV and Mobile reality capture
- Planning and preparation for preliminary design



### **Great Lakes Water Authority- Detroit, MI**



- Aerial UAV, Mobile reality capture, survey control
- 58 facilities, "campus-wide" approach
- On-demand scanning related to availability
- All areas (process, admin, confined space)
- Virtual environment accessible to all staff, consultants, contractors
- Immersive pre-bid virtual ac