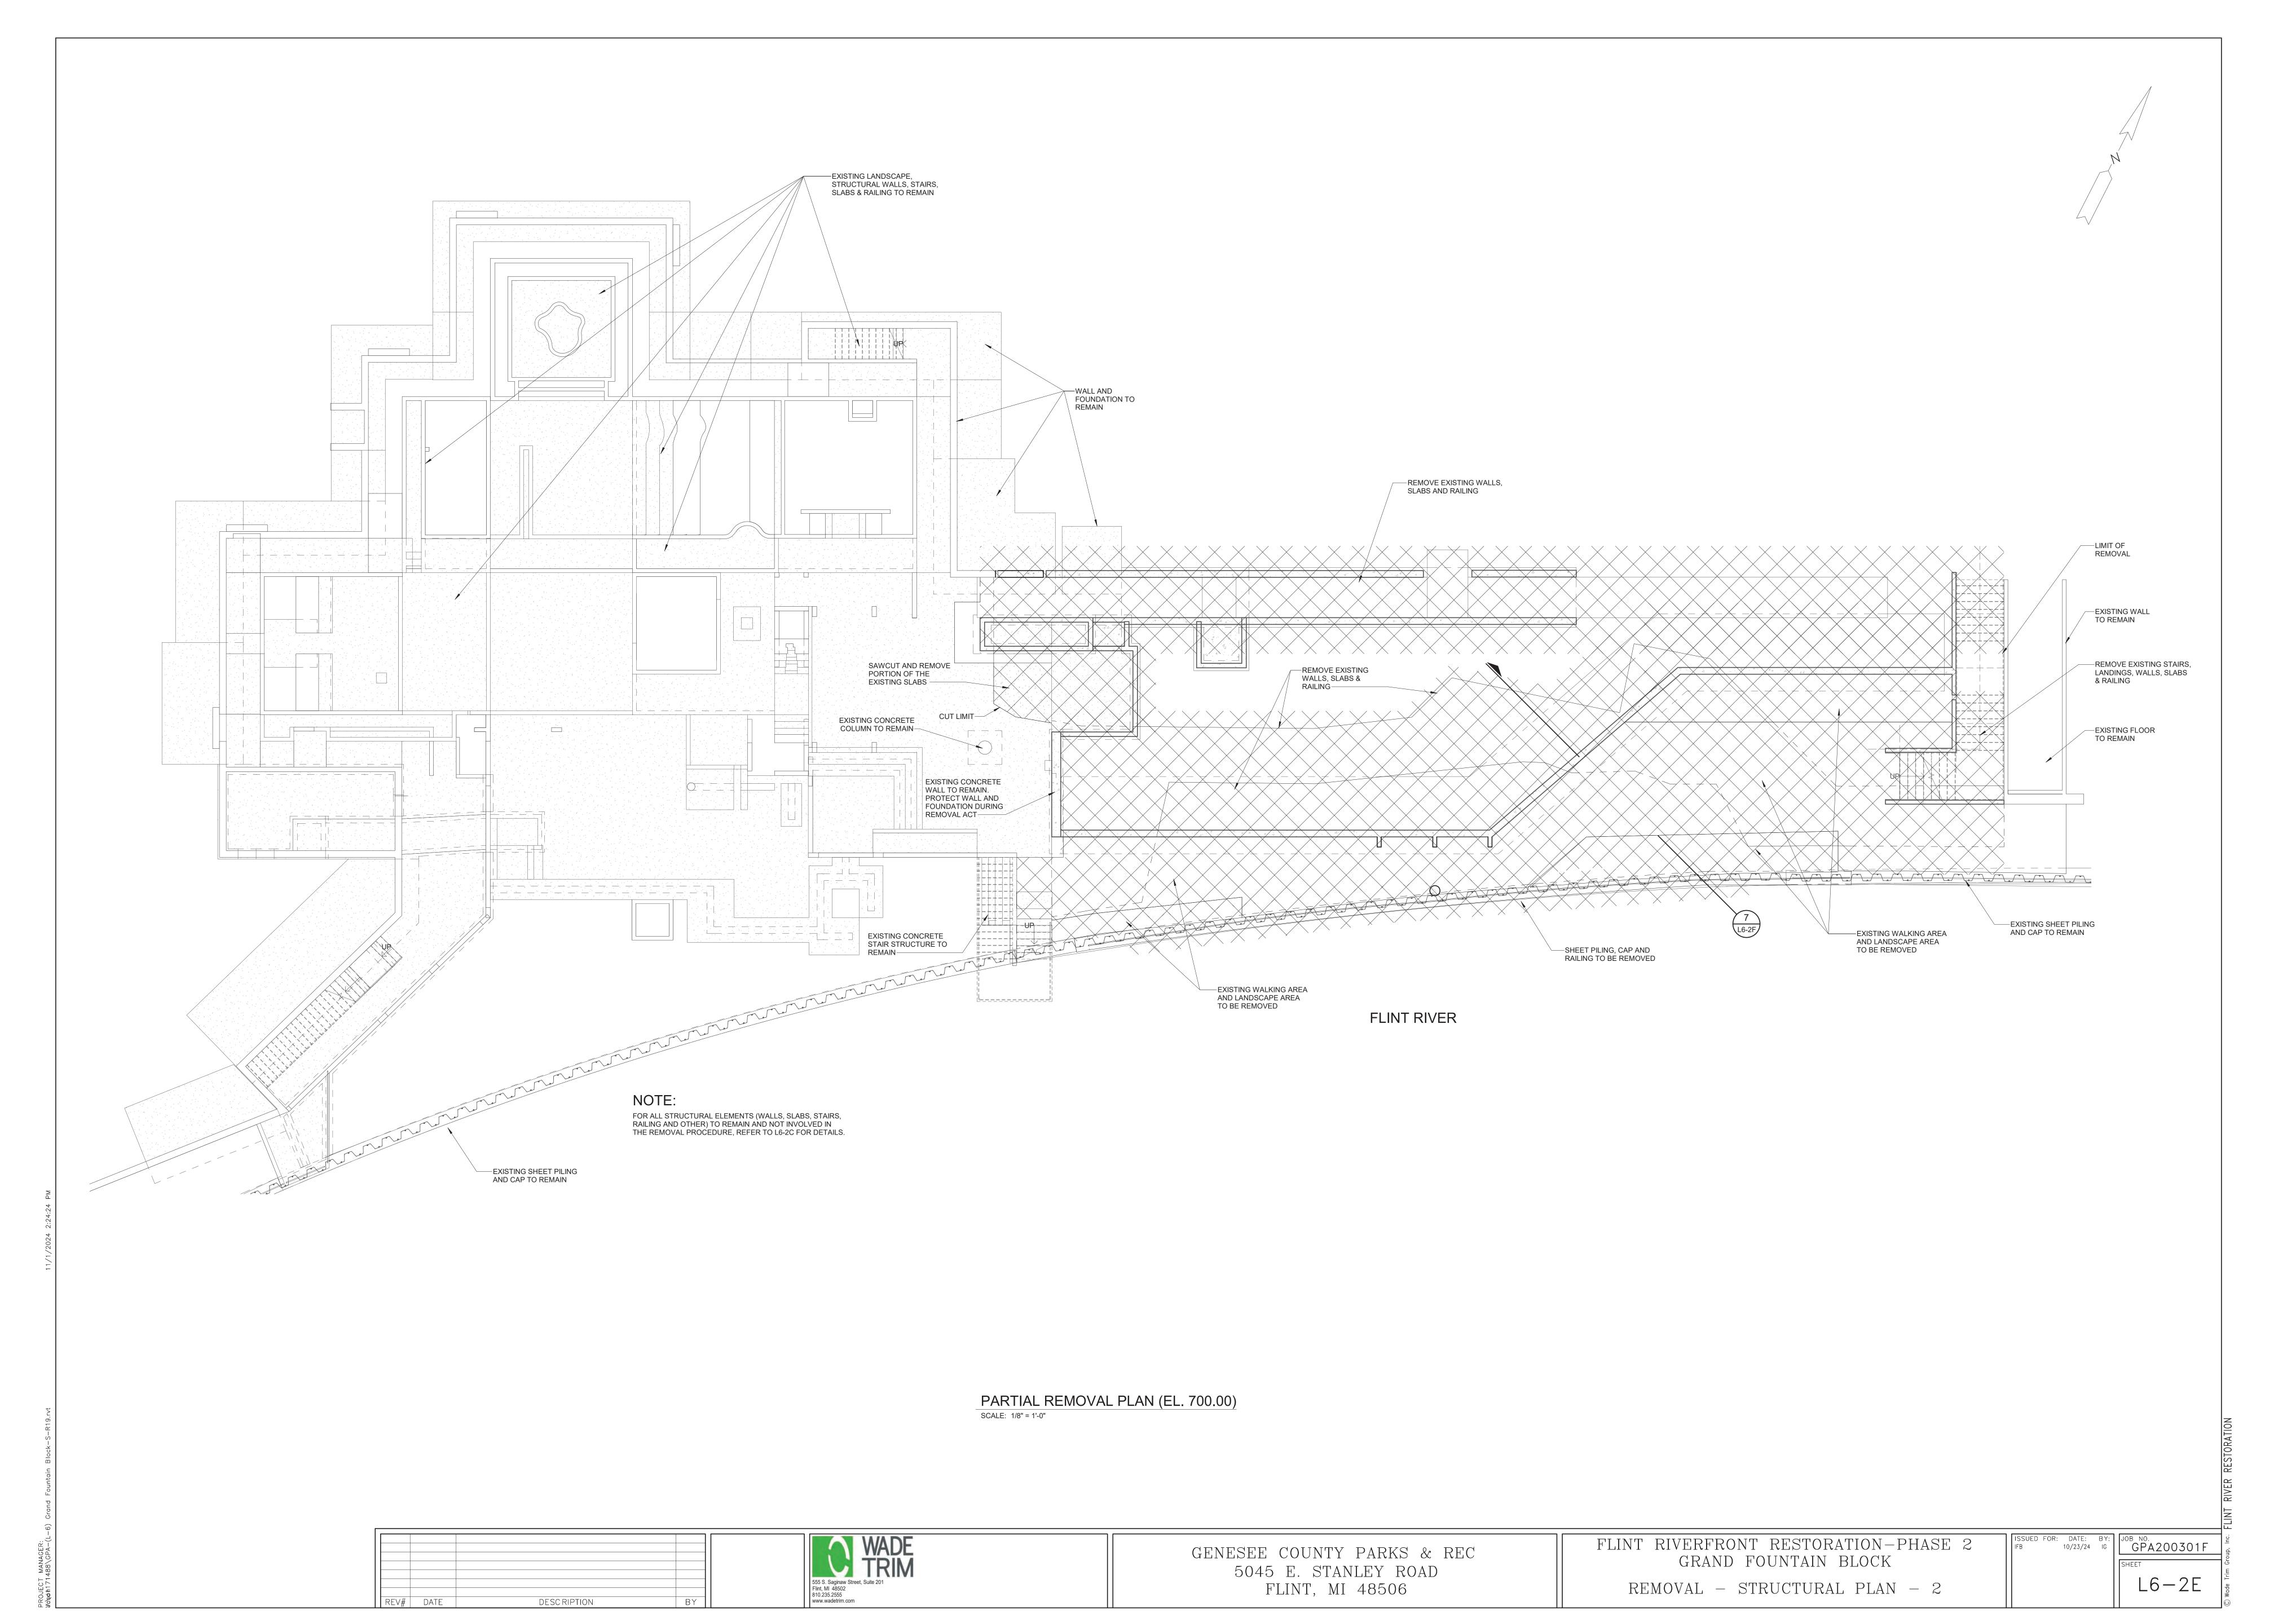

REMOVE EXISTING CONCRETE COLUMN AND WALK REMOVE EXISTING LANDSCAPE EXISTING RAILING
TO BE REMOVED

NOTES:
1. REFER TO PARTIAL REMOVAL PLAN ON L6-2D.
2. PROTECT ALL STRUCTURAL ELEMENT TO REMAIN DURING REMOVAL ACT.