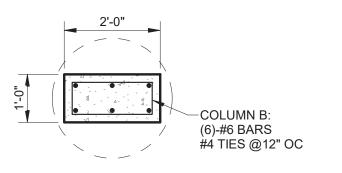

NOTES: ABSOLUTE ELEVATIONS SHOWN. REFER TO CIVIL SHEET L7-4 FOR DETAILED GRADING.
 SEE CIVIL SHEET L7-3A FOR LOCATIONS OF EACH ARCH.

VARIES (MAX 15'-0") SEE PLANS VARIES (MAX 15'-0") BEAM 100 (4)-#6 W/#4 STIRRUPS @12" OC T/ARCH EL 15.00' /--COLUMN B (6)-#6 W/#4 TIES @12" OC /--COLUMN B (6)-#6 W/#4 TIES @12" OC /--COLUMN B (6)-#6 W/#4 TIES @12" OC GRADE EL 0.00' (4)-#6 DOWELS FOUNDATION SHAFT (TYP)

∕—30" DIA SHAFT /--(10)-#6 BARS #4 TIES @12" OC

TYPICAL COLUMN B - DETAIL SCALE: 1/2" = 1'-0"

TYPICAL SHAFT DETAIL SCALE: 1/2" = 1'-0"

L7-3C

Know what's **below. Call** before you dig.

REV# DATE

DESCRIPTION