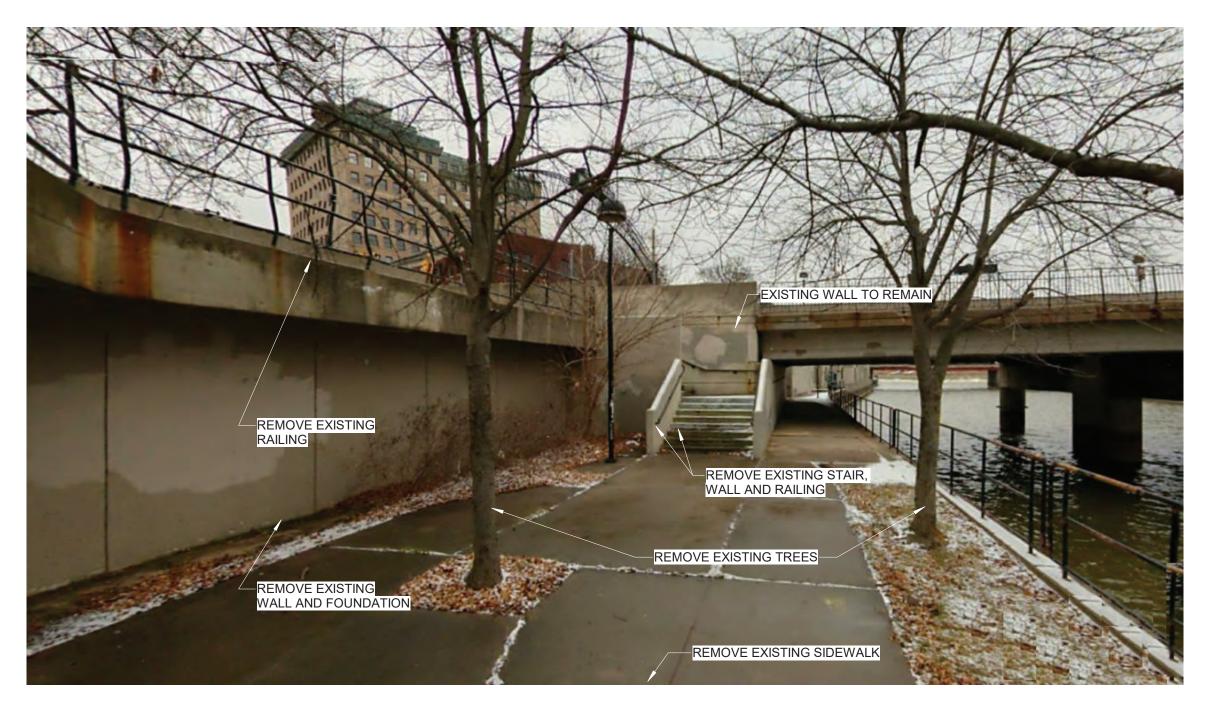

Know what's **below. Call** before you dig.

DESCRIPTION

L6-1

GRAND FOUNTAIN BLOCK - EXISTING

555 S. Saginaw Street, Suite 201
Flint, MI 48502
810.235.2555
www.wadetrim.com

REV# DATE

DESC RIPTION

ISSUED FOR: DATE: BY: JOB NO. GPA200301F