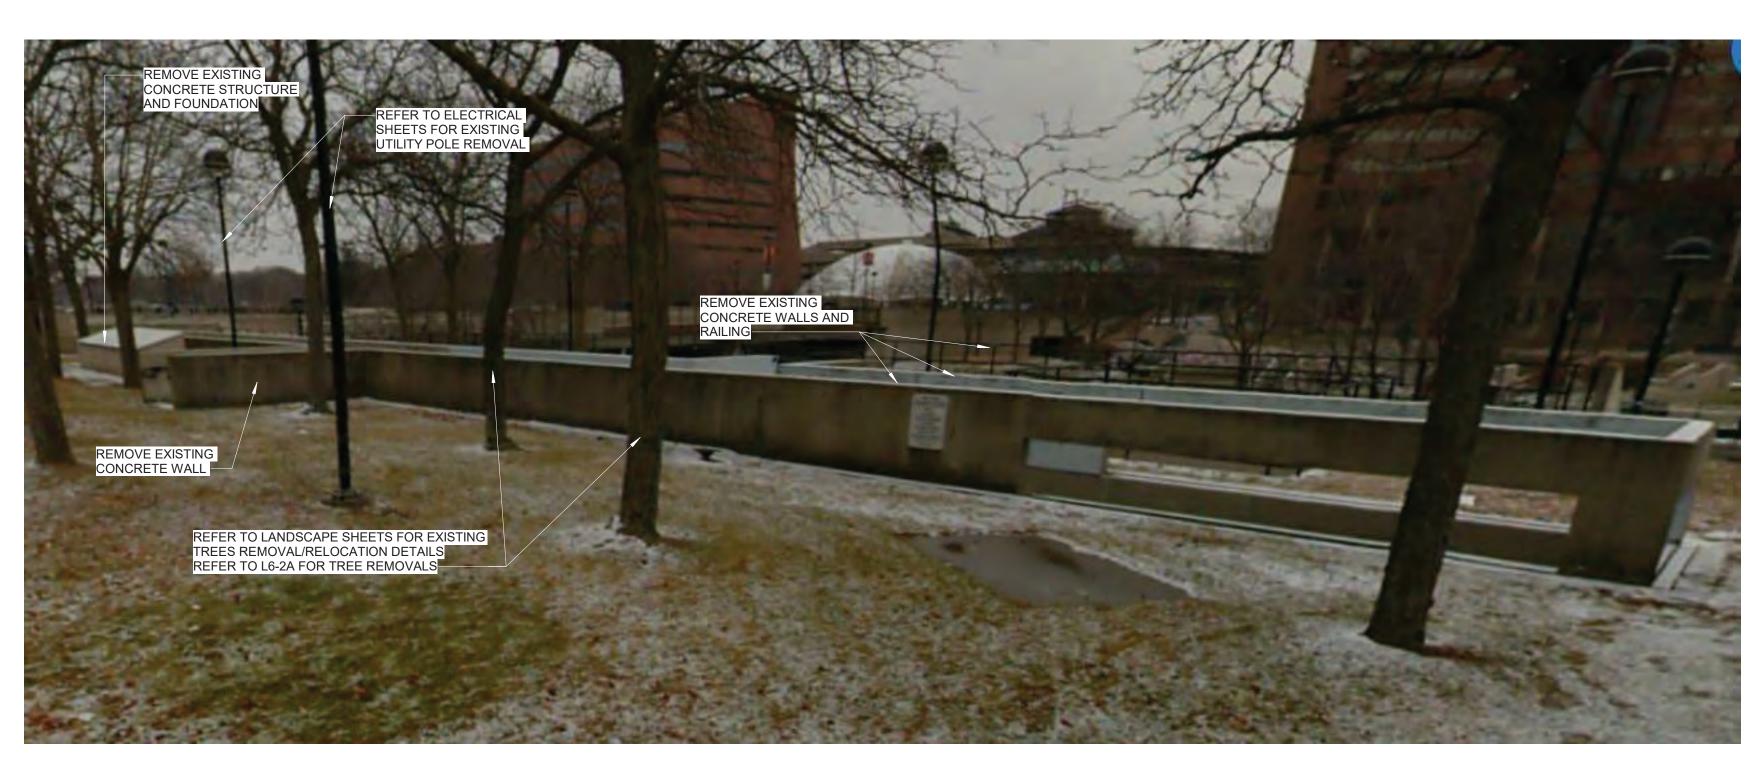

REMOVAL PHOTO-3 SCALE: NONE

**REMOVAL PHOTO-7** SCALE: NONE

SCALE: NONE

DESC RIPTION

REV# DATE

REMOVAL PHOTO-5

REMOVE EXISTING CONCRETE WALLS, SLABS AND RAILING

555 S. Saginaw Street, Suite 201 Flint, MI 48502 810.235.2555 www.wadetrim.com

REMOVAL PHOTO-6

SCALE: 1/4" = 1'-0"

REMOVE EXISTING TRE

REMOVE EXISTING CONCRETE WALL AND FOUNDATION

FLINT RIVERFRONT RESTORATION-PHASE 2 GRAND FOUNTAIN BLOCK REMOVAL - STRUCTURAL PHOTOS - 1

ISSUED FOR: DATE: BY: JOB NO. GPA200301F