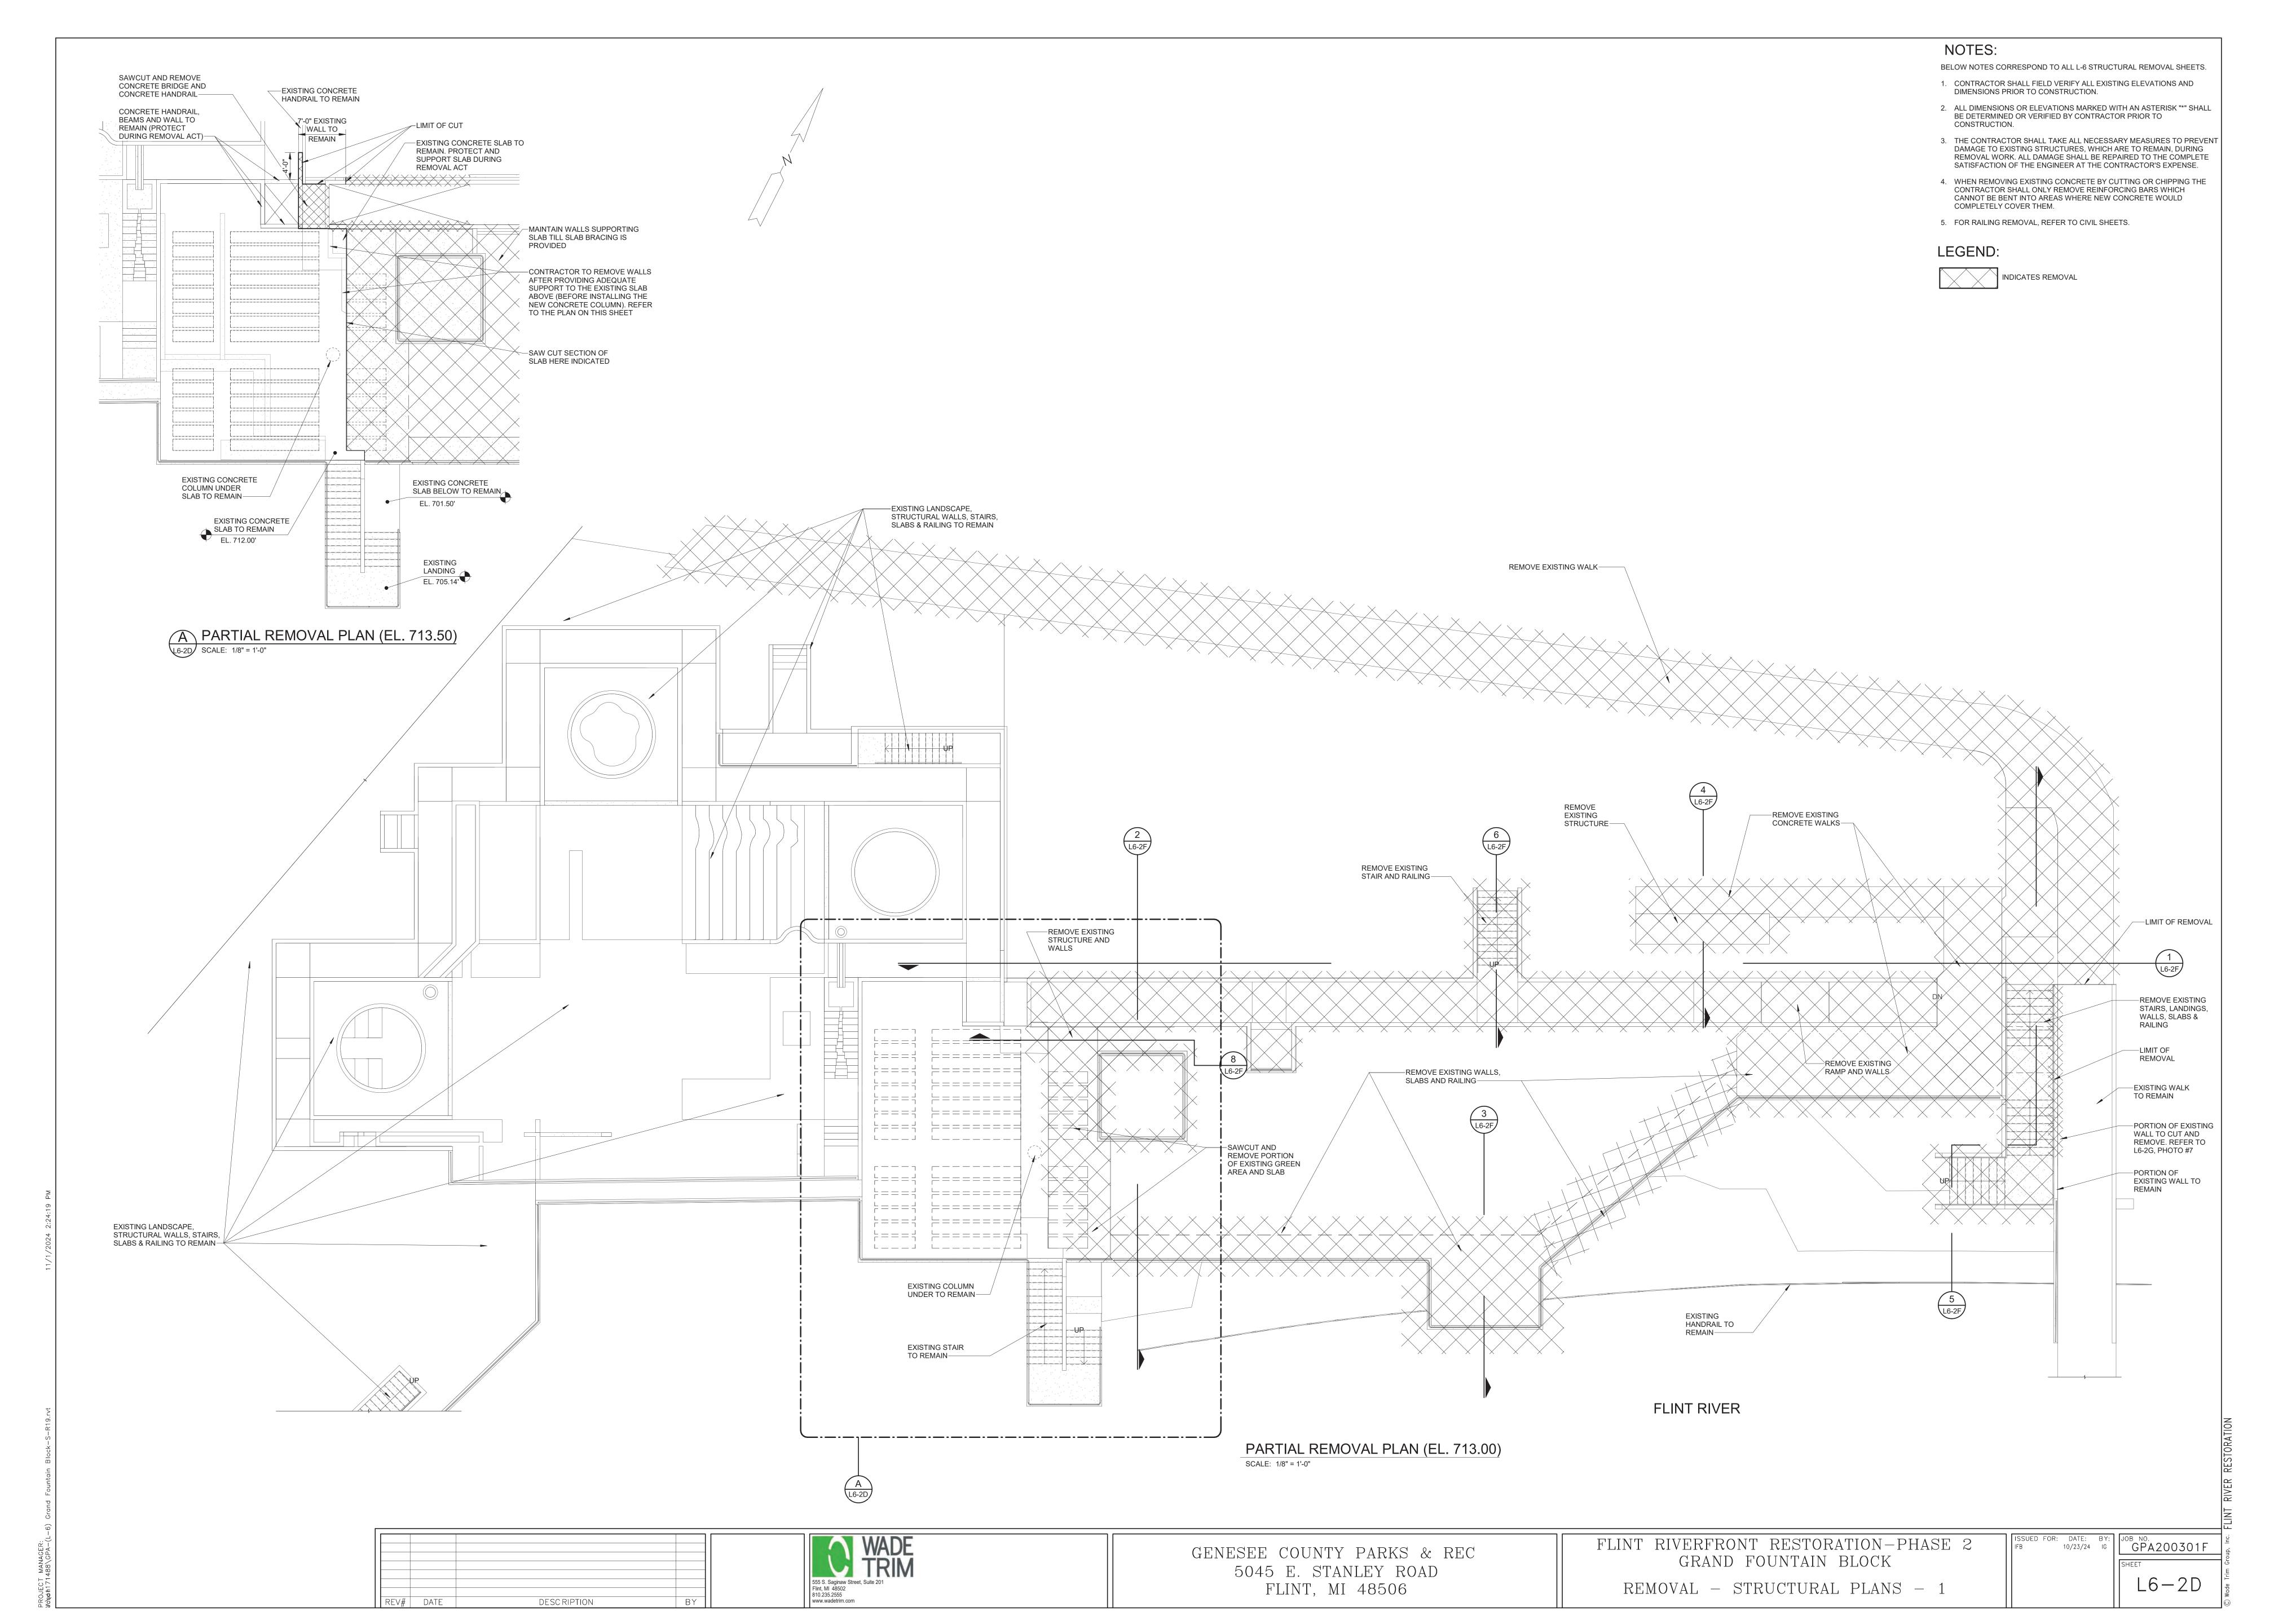

REMOVE EXISTING CONCRETE COLUMN AND WALK REMOVE EXISTING LANDSCAPE EXISTING RAILING
TO BE REMOVED

NOTES:
1. REFER TO PARTIAL REMOVAL PLAN ON L6-2D.
2. PROTECT ALL STRUCTURAL ELEMENT TO REMAIN DURING REMOVAL ACT.