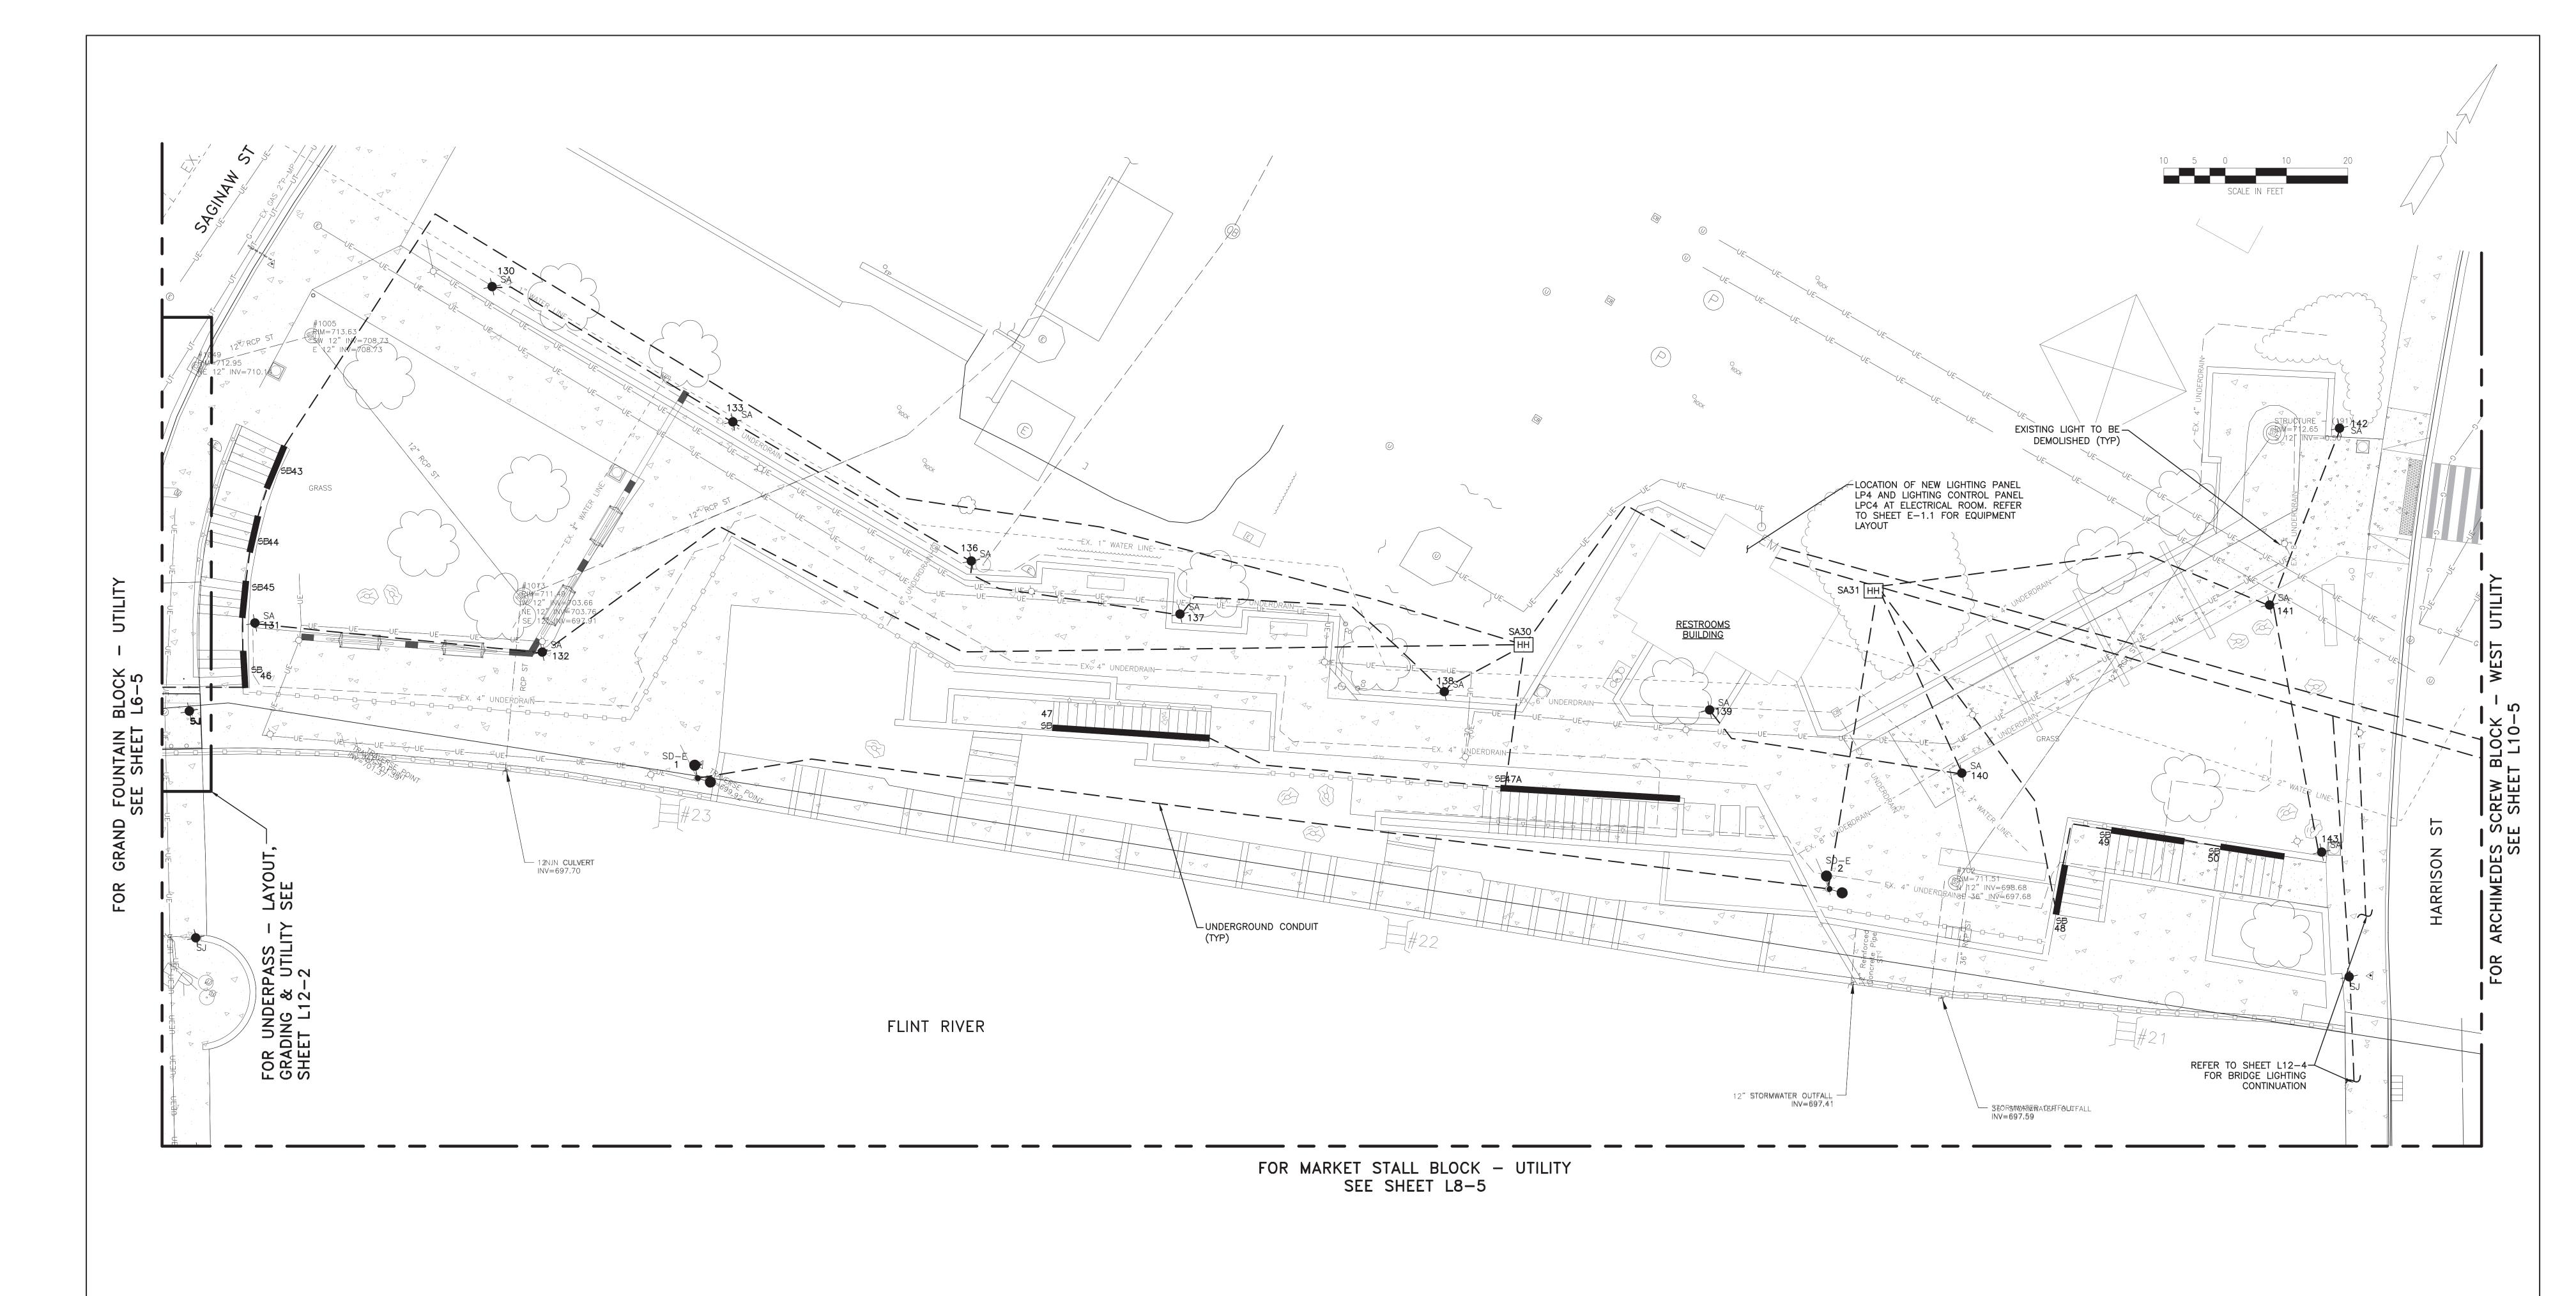

## **ELECTRICAL NOTES**

- REFER TO SHEETS E1-7 THRU E1-9 FOR LIGHTING SCHEDULE AND DETAILS.
- 2. REFER TO LIGHTING DIAGRAMS ON SHEETS E1-1 THRU E1-6 FOR CONDUIT/WIRING SIZES.
- ROUTE NEW UNDERGROUND CONDUIT AS CLOSE AS POSSIBLE TO NEW SIDEWALK. COORDINATE WITH ANY EXISTING UTILITIES TO AVOID CONFLICTS. CONDUITS SHALL ALSO AVOID EXISTING TREES AND DRIPLINES WHEREVER POSSIBLE. CONFIRM CONDUIT ROUTING IN FIELD WITH LANDSCAPE ARCHITECT PRIOR TO INSTALLATION. REFER TO LIGHTING DIAGRAMS FOR CONDUIT/WIRES SIZES.
- 4. PROVIDE HANDHOLES AS REQUIRED PER THE NATIONAL ELECTRICAL CODE.
- 5. FOR EXISTING LIGHT POLE DEMOLITION, REFER TO L7-2A REMOVAL SHEETS.
- 6. ELECTRICAL CONDUITS ROUTING ARE APPROXIMATE.
  CONTRACTOR TO ROUTE CONDUITS AS CLOSE TOGETHER
  AS POSSIBLE. COORDINATE ROUTING WITH EXISTING AND
  PROPOSED UTILITIES, AND AVOID DISTURBANCE TO EXISTING
  TREES. FINAL CONDUIT ROUTING SHALL BE APPROVED IN
  FIELD BY ENGINEER AND LANDSCAPE ARCHITECT.

## LIGHTING LEGEND

LIGHT POLE HANDRAIL LIGHTS IN-GRADE AT TUNNELS SD-N TYPE SD-N NEW FEATURE LIGHTING POLE + NEW FLOODLIGHTS SD-R TYPE SD-R RELOCATED FEATURE LIGHTING POLE + NEW FLOODLIGHTS TYPE SD-E EXISTING POLE + NEW FLOODLIGHTS LIGHTED BOLLARD

SOLAR MARKER LIGHT SG TYPE SG WALL-RECESSED MARKER LIGHT

HANDHOLE

WEATHERPROOF WHILE-IN-USE RECEPTACLE

DATE

FLINT RIVERFRONT RESTORATION - PHASE 2 WATER WALL BLOCK - UTILITY

SUED FOR: DATE: BY: B 10/23/24 SAL GPA200301F