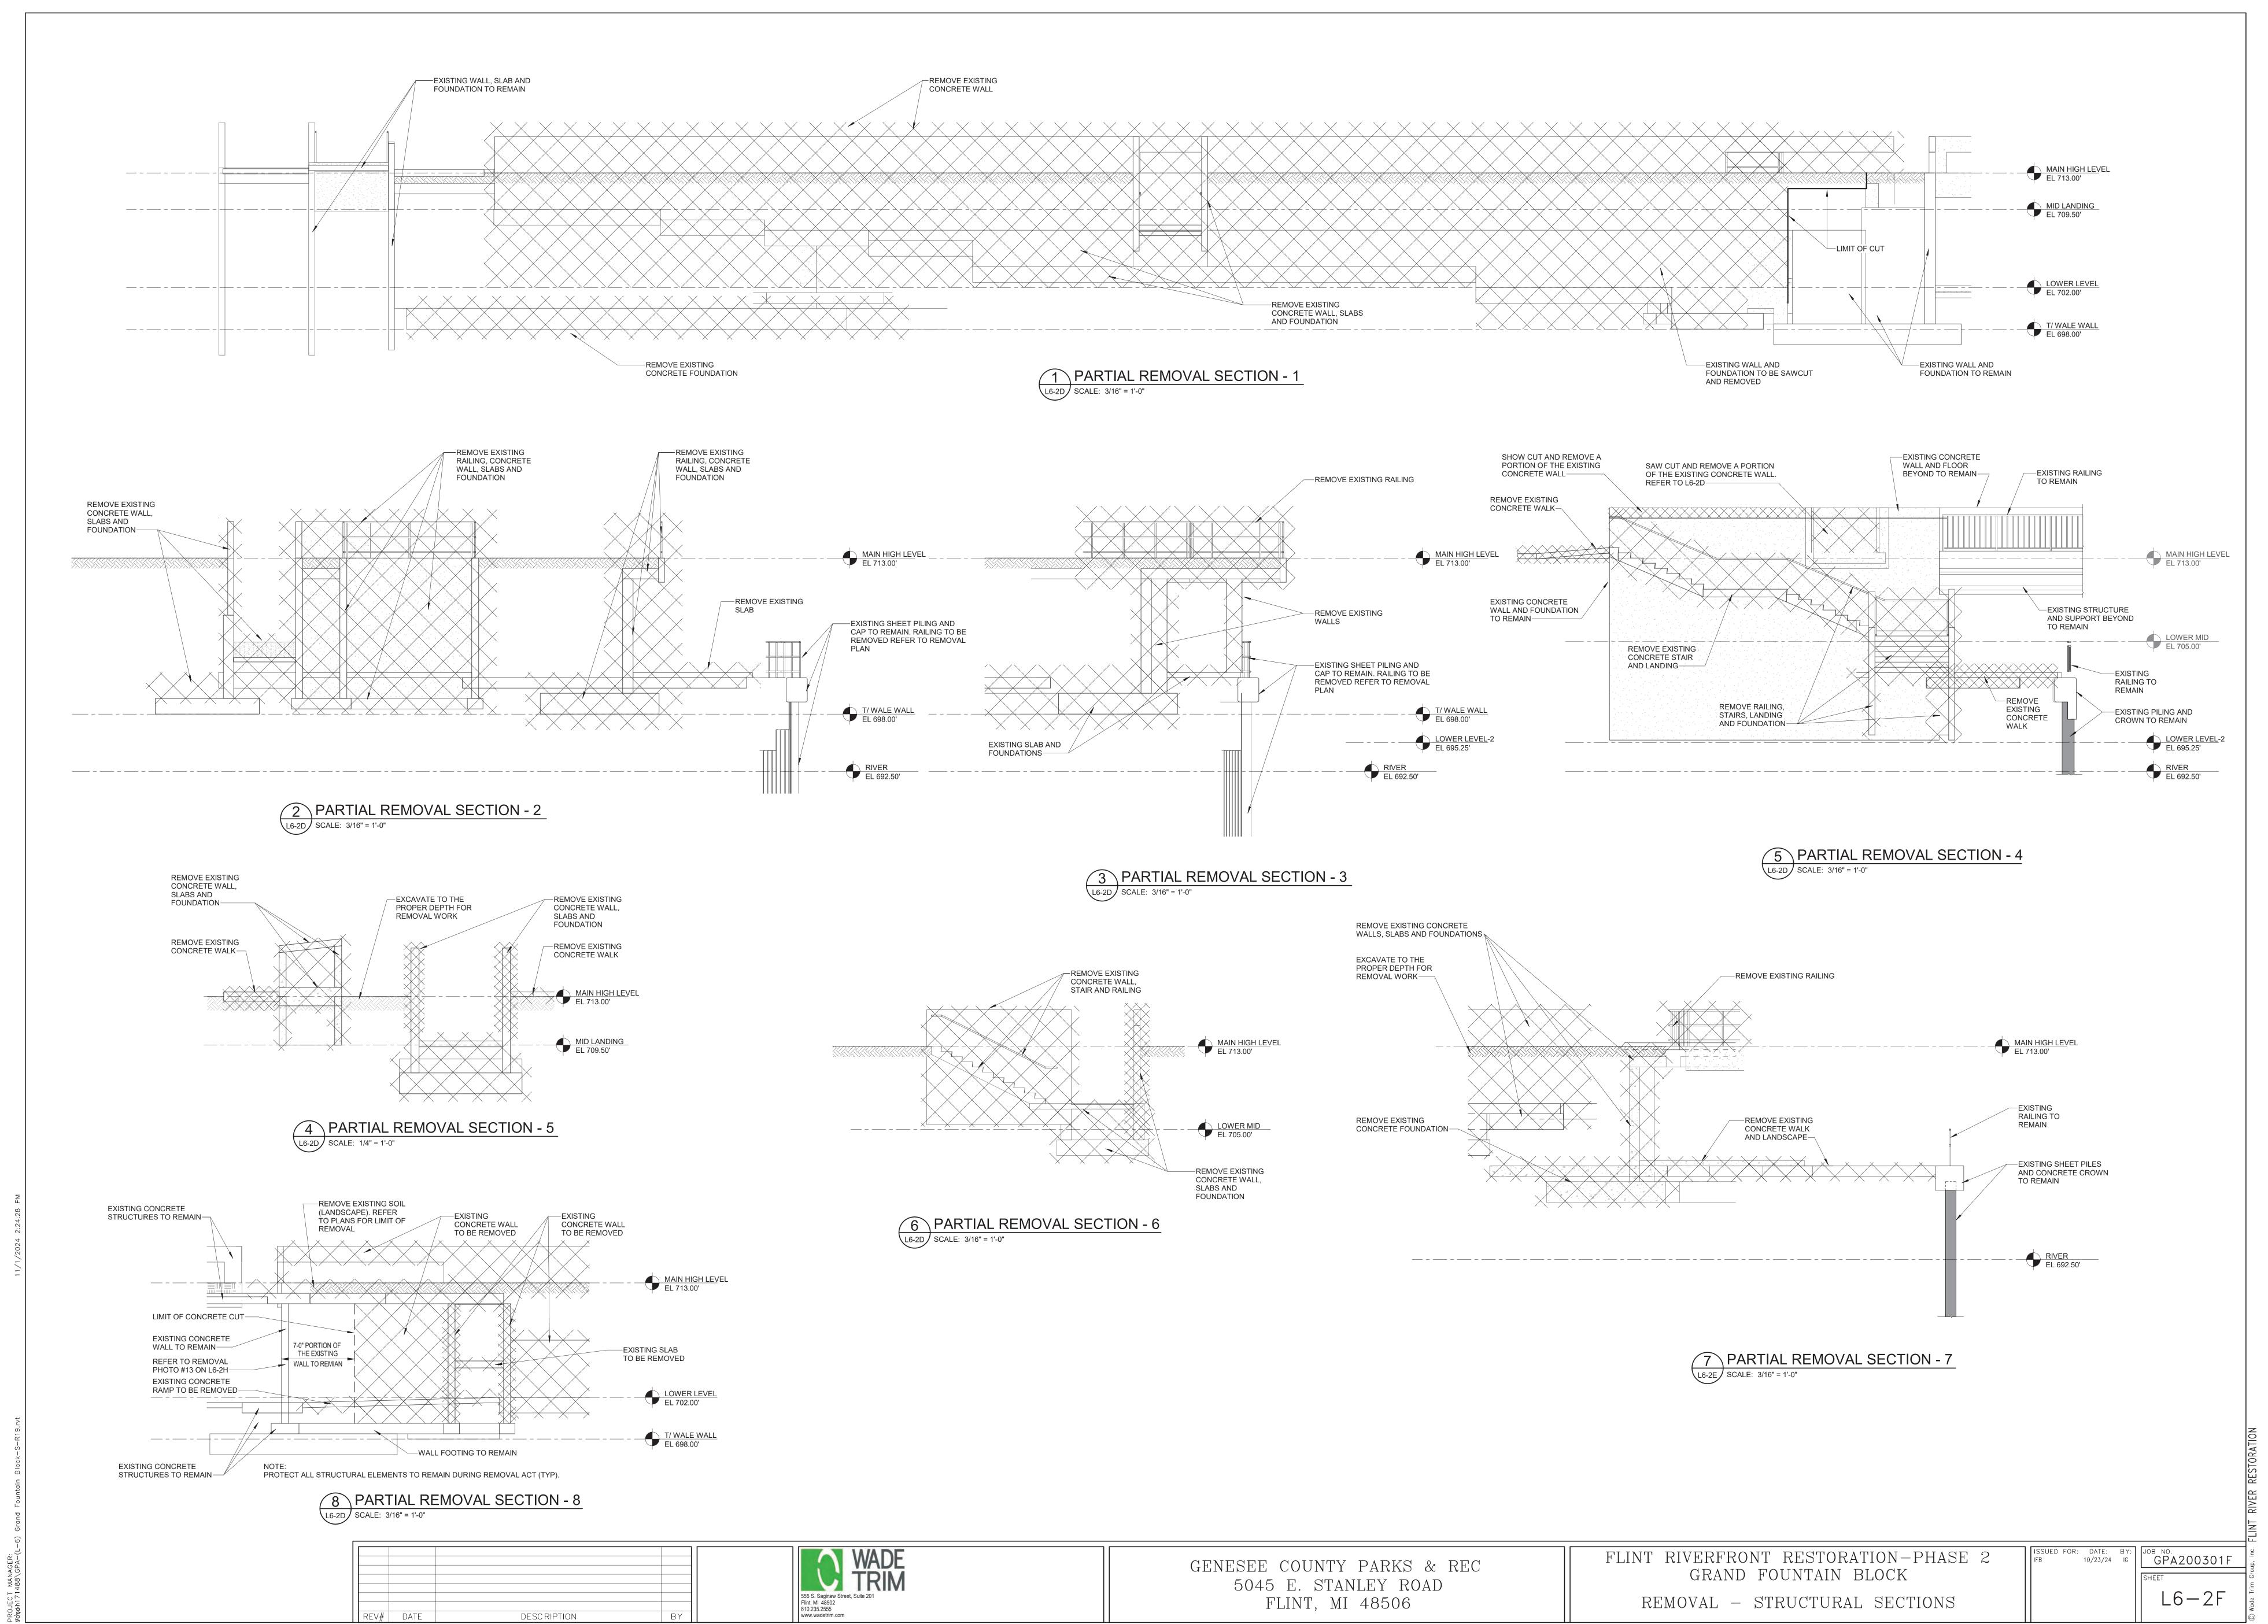

REMOVE EXISTING CONCRETE COLUMN AND WALK REMOVE EXISTING LANDSCAPE EXISTING RAILING
TO BE REMOVED

NOTES:
1. REFER TO PARTIAL REMOVAL PLAN ON L6-2D.
2. PROTECT ALL STRUCTURAL ELEMENT TO REMAIN DURING REMOVAL ACT.