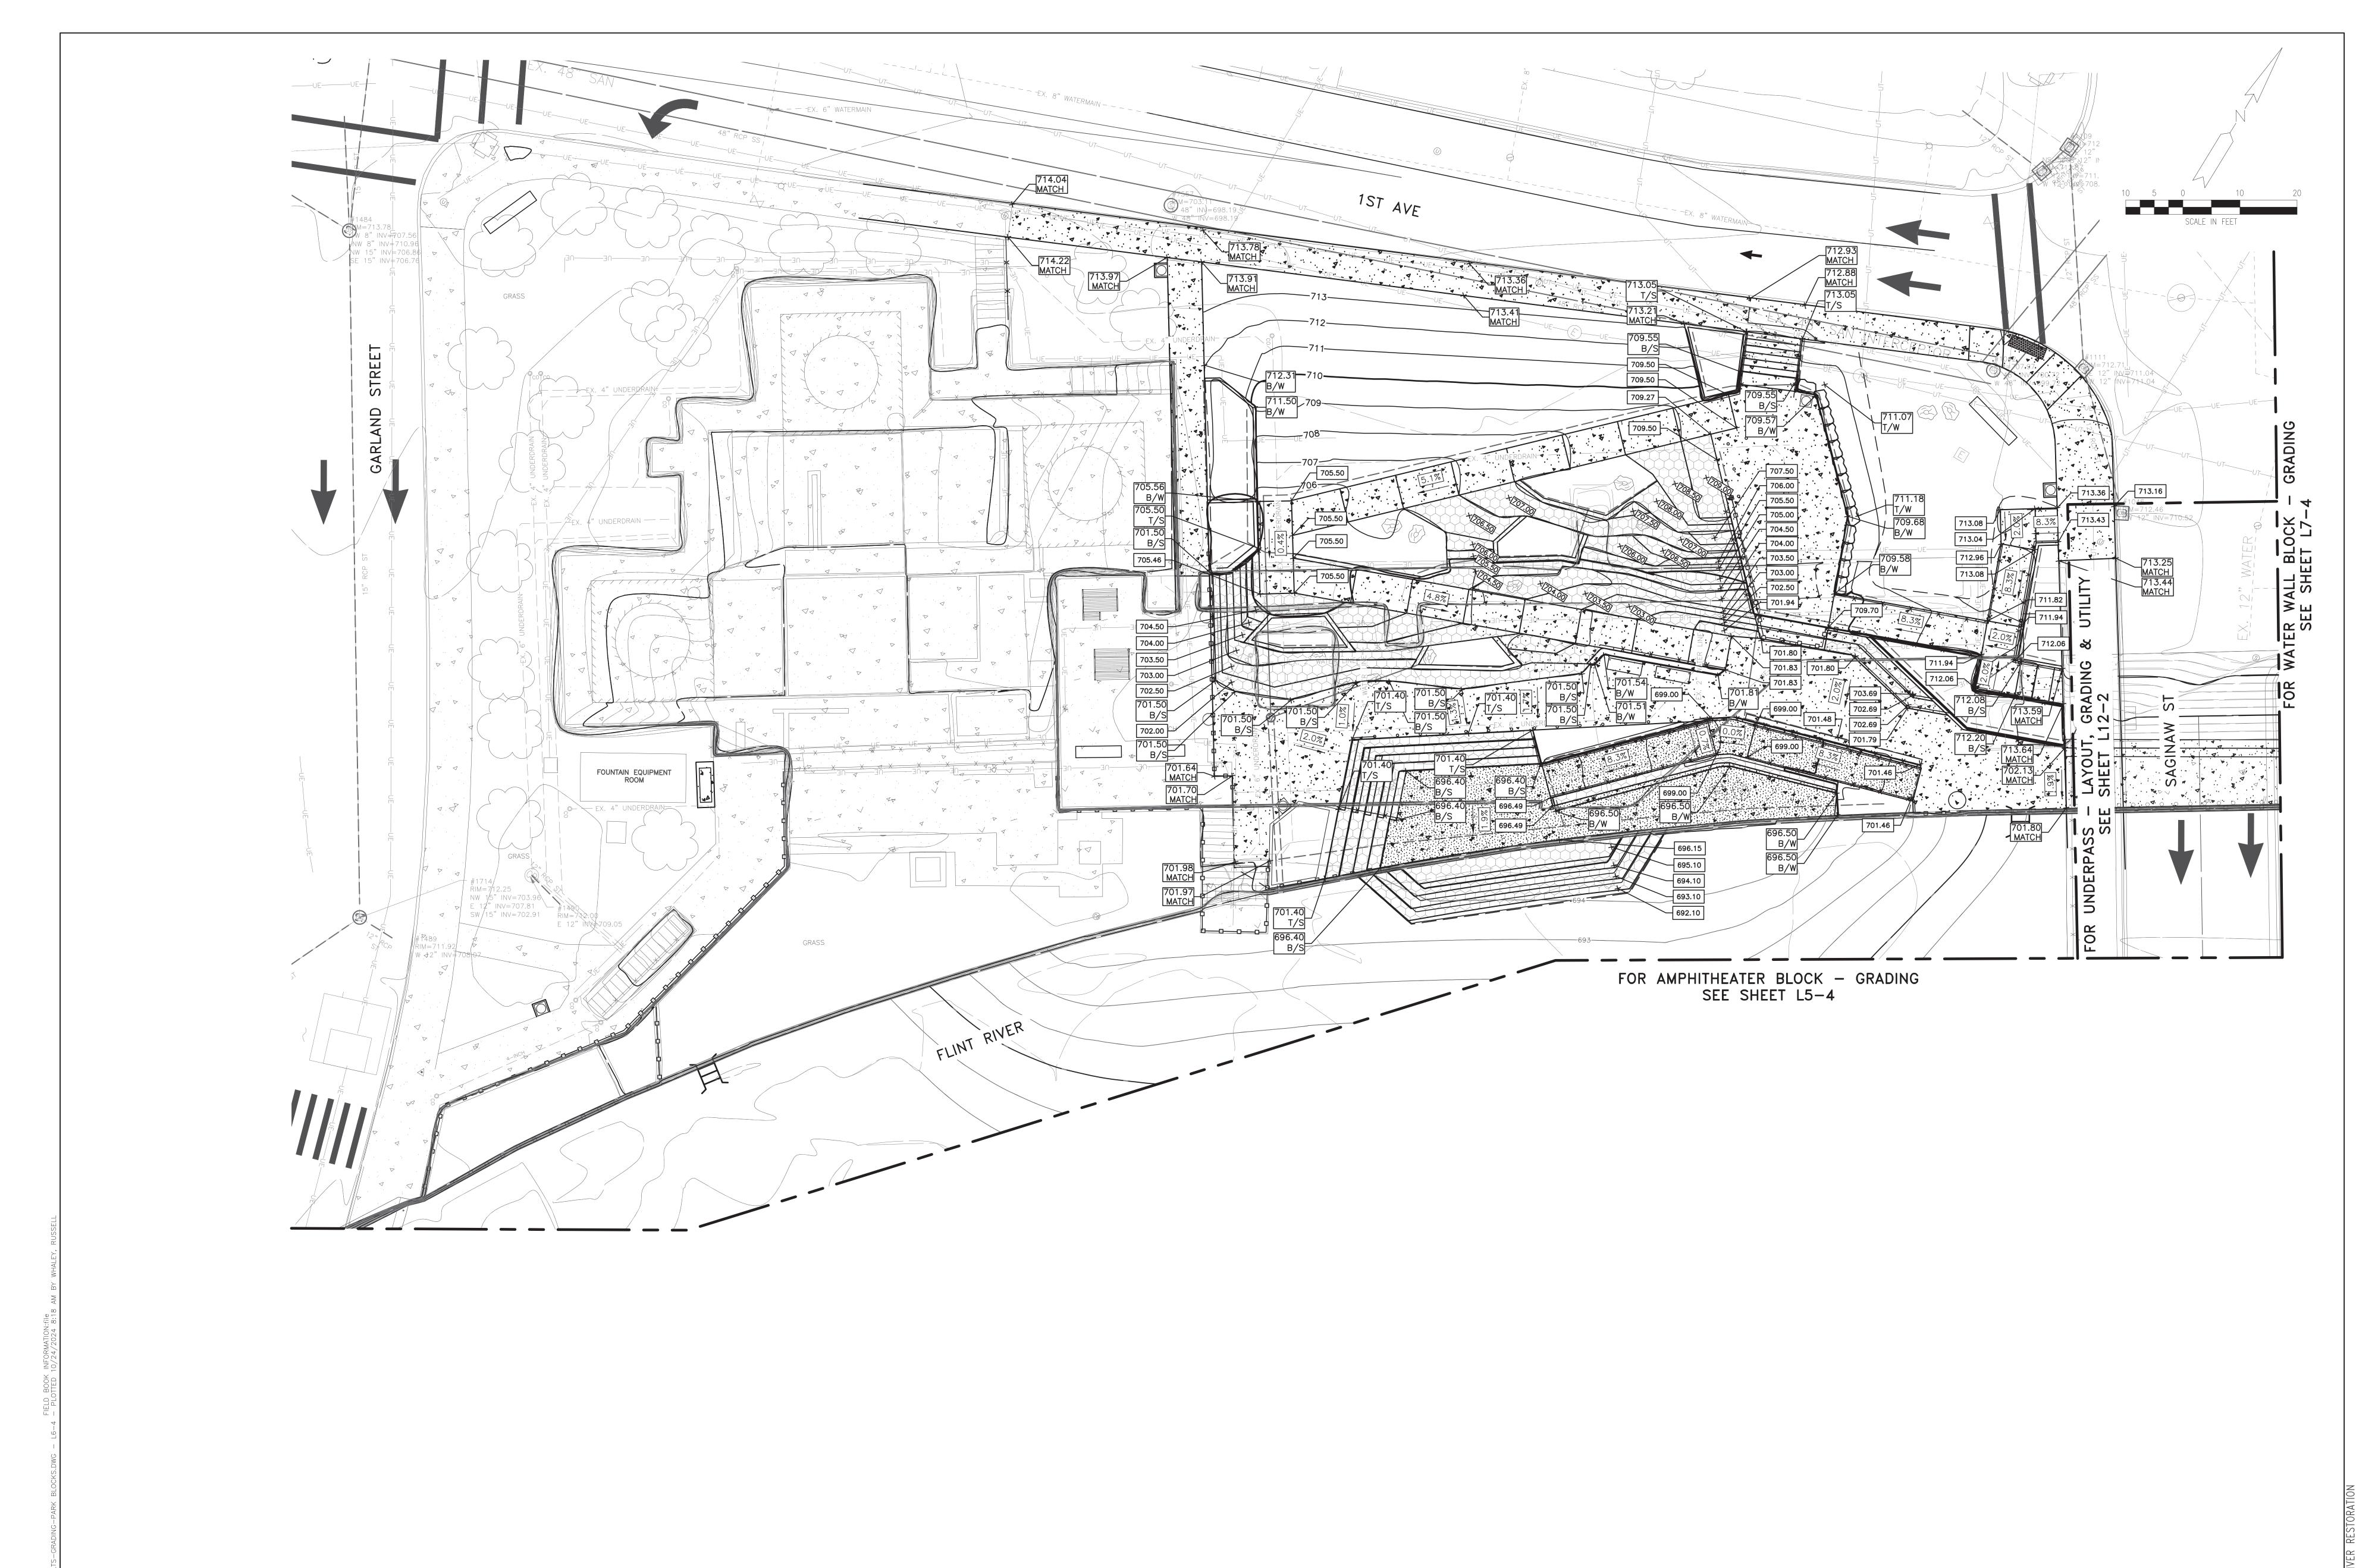

## NOTES:

- 1. CONTRACTOR SHALL FIELD VERIFY ALL EXISTING ELEVATIONS AND DIMENSIONS PRIOR TO CONSTRUCTION.
- 2. DUE CARE SHALL BE EXERCISED DURING CONSTRUCTION SUCH THAT EXISTING FOUNDATION AND UTILITIES ARE NOT DAMAGED.
- 3. PROVIDE NEW RAILING AS INDICATED. SEE CIVIL SHEETS FOR LOCATIONS
- AND DETAILS. 4. SPOT ELEVATIONS SHOWN ARE FOR REFERENCE ONLY. REFER TO CIVIL
- 5. ANGULAR DIMENSIONS SHOWN ARE FOR REFERENCE AND SHALL BE CHECKED AGAINST CIVIL SHEETS TO LAYOUT CURB WALLS, STEPS,

SHEET L7-4 FOR FINAL DETAILED GRADING.

CONSTRUCTION.

- SIDEWALKS, WALKS, RAMPS AND LANDINGS.
- 6. PROVIDE 1/2" CHAMFERED EDGE FOR ALL EXPOSED CONCRETE EDGES. 7. ALL DIMENSIONS OR ELEVATIONS MARKED WITH AN ASTERISK "\*" SHALL

BE DETERMINED OR VERIFIED BY CONTRACTOR PRIOR TO

- 8. LANDINGS SHALL HAVE MINIMUM 1% SLOPE FOR DRAINAGE. SEE CIVIL SHEET L7-4 FOR DETAILS.
- 9. IN CASE OF GRADE DISCREPANCIES BETWEEN CIVIL AND STRUCTURAL SHEETS, FOLLOW CIVIL GRADING PLAN.