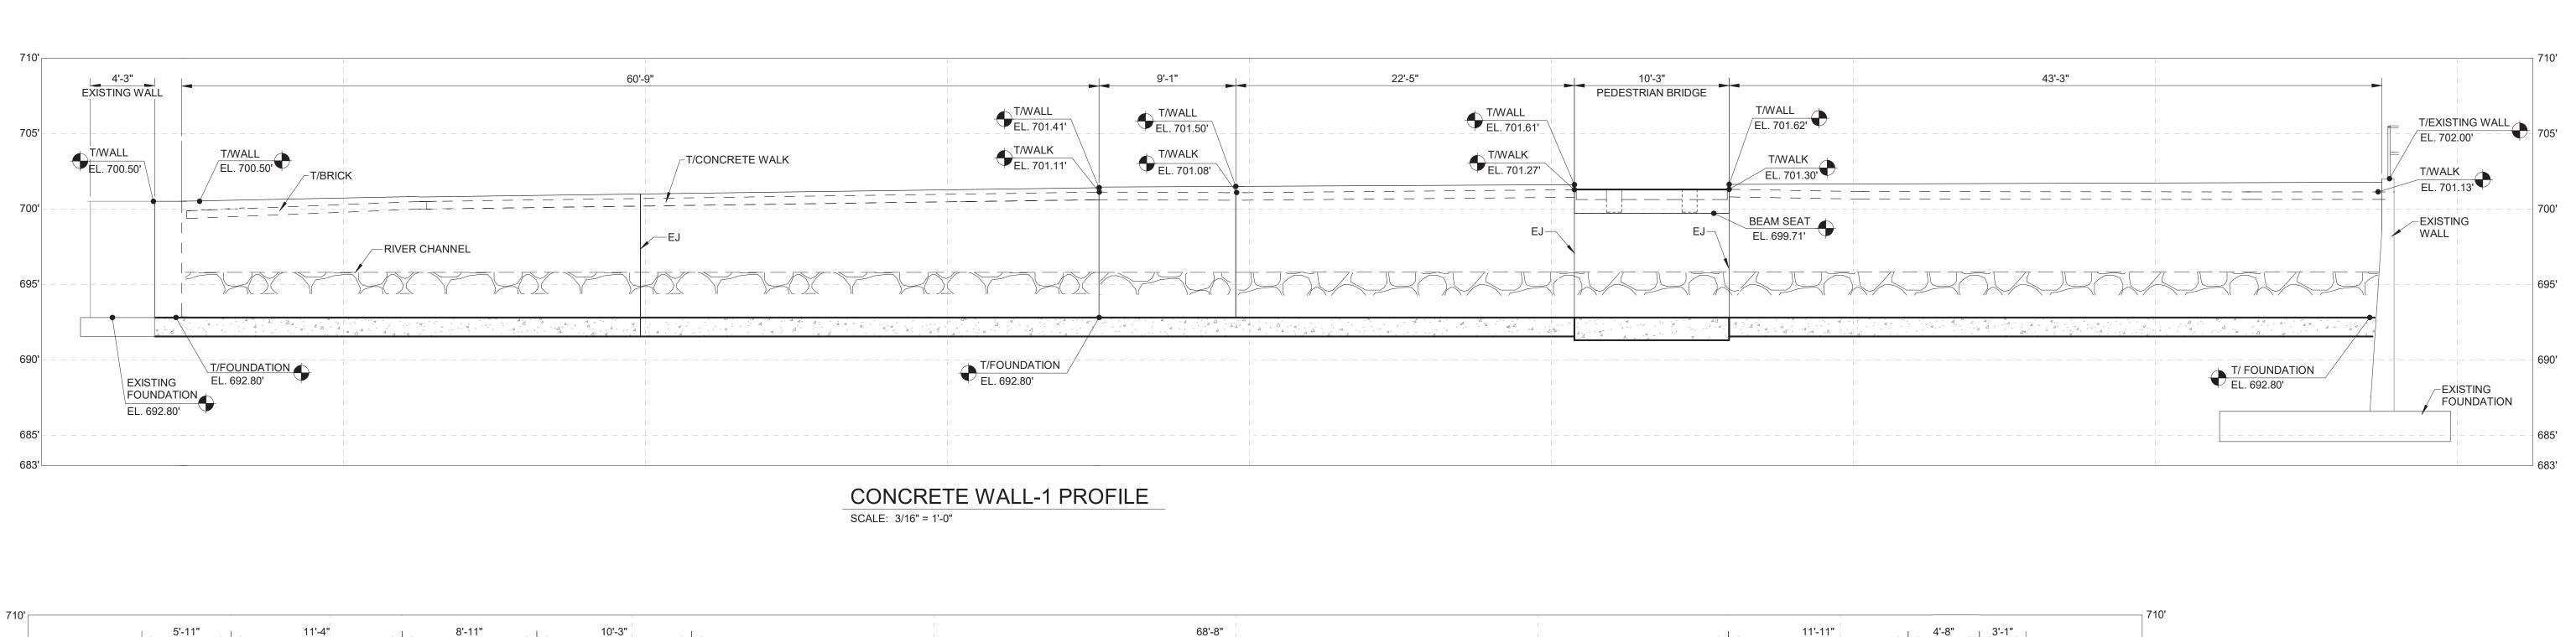

## CONCRETE WALL-2 PROFILE SCALE: 3/16" = 1'-0"

CONCRETE WALL-3 PROFILE

SCALE: 3/16" = 1'-0"

REV# DATE DESCRIPTION BY

II II Group, Inc. FLINT RIVER RESTORATIO