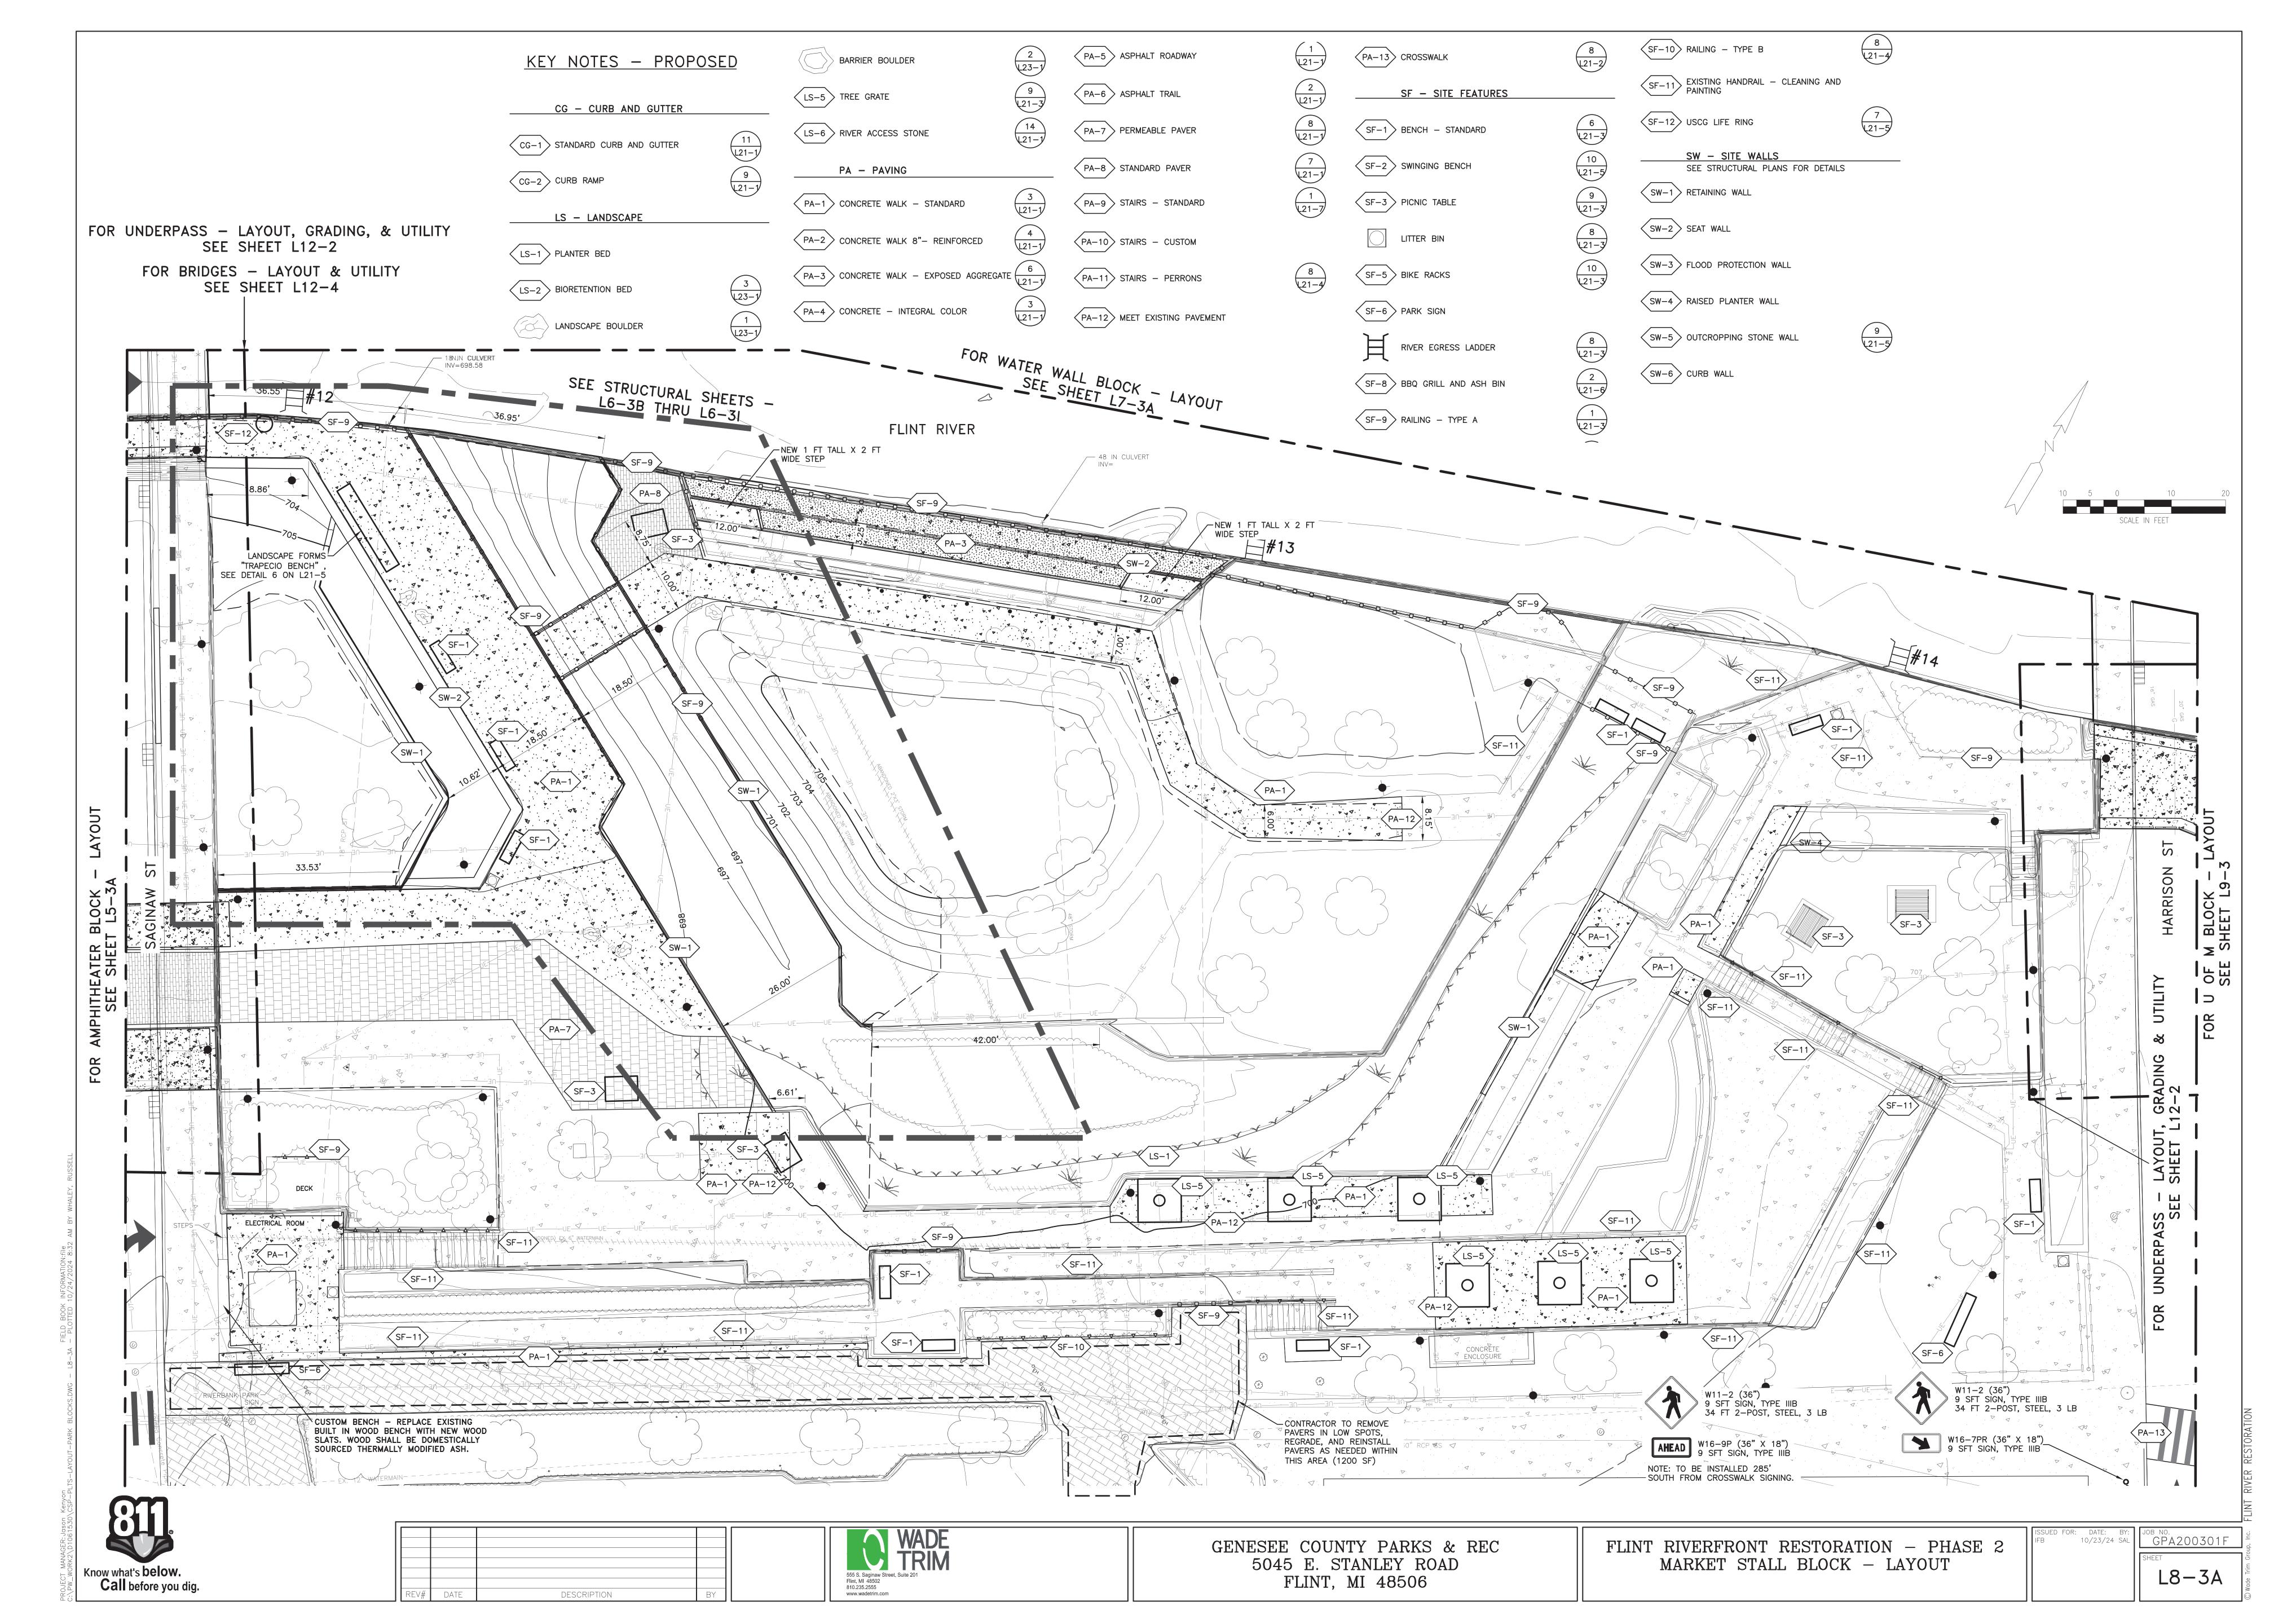

LIGHTS IN-GRADE AT TUNNELS SD-N TYPE SD-N NEW FEATURE LIGHTING POLE + NEW FLOODLIGHTS SD-R TYPE SD-R RELOCATED FEATURE LIGHTING POLE + NEW FLOODLIGHTS TYPE SD-E EXISTING POLE + NEW FLOODLIGHTS LIGHTED BOLLARD

SOLAR MARKER LIGHT SG TYPE SG WALL-RECESSED MARKER LIGHT

HANDHOLE

WEATHERPROOF WHILE-IN-USE RECEPTACLE





DATE





FLINT RIVERFRONT RESTORATION - PHASE 2 WATER WALL BLOCK - UTILITY

SUED FOR: DATE: BY: B 10/23/24 SAL GPA200301F

L7 - 5



Know what's below.
Call before you dig.

REV# DATE

DESCRIPTION

555 S. Saginaw Street, Suite 201
Flint, MI 48502
810.235.2555
www.wadetrim.com

GENESEE COUNTY PARKS & REC 5045 E. STANLEY ROAD FLINT, MI 48506

FLINT RIVERFRONT RESTORATION — PHASE 2 WATER WALL BLOCK — LANDSCAPE SSUED FOR: DATE: BY: JOB NO. GPA200301F

SHEET



DESCRIPTION









DESC RIPTION

FLINT, MI 48506

STRUCTURAL GRADE PLAN AND ISOMETRIC VIEW





## CONCRETE WALL-2 PROFILE SCALE: 3/16" = 1'-0"



CONCRETE WALL-3 PROFILE

SCALE: 3/16" = 1'-0"

REV# DATE DESCRIPTION BY



II II Group, Inc. FLINT RIVER RESTORATIO