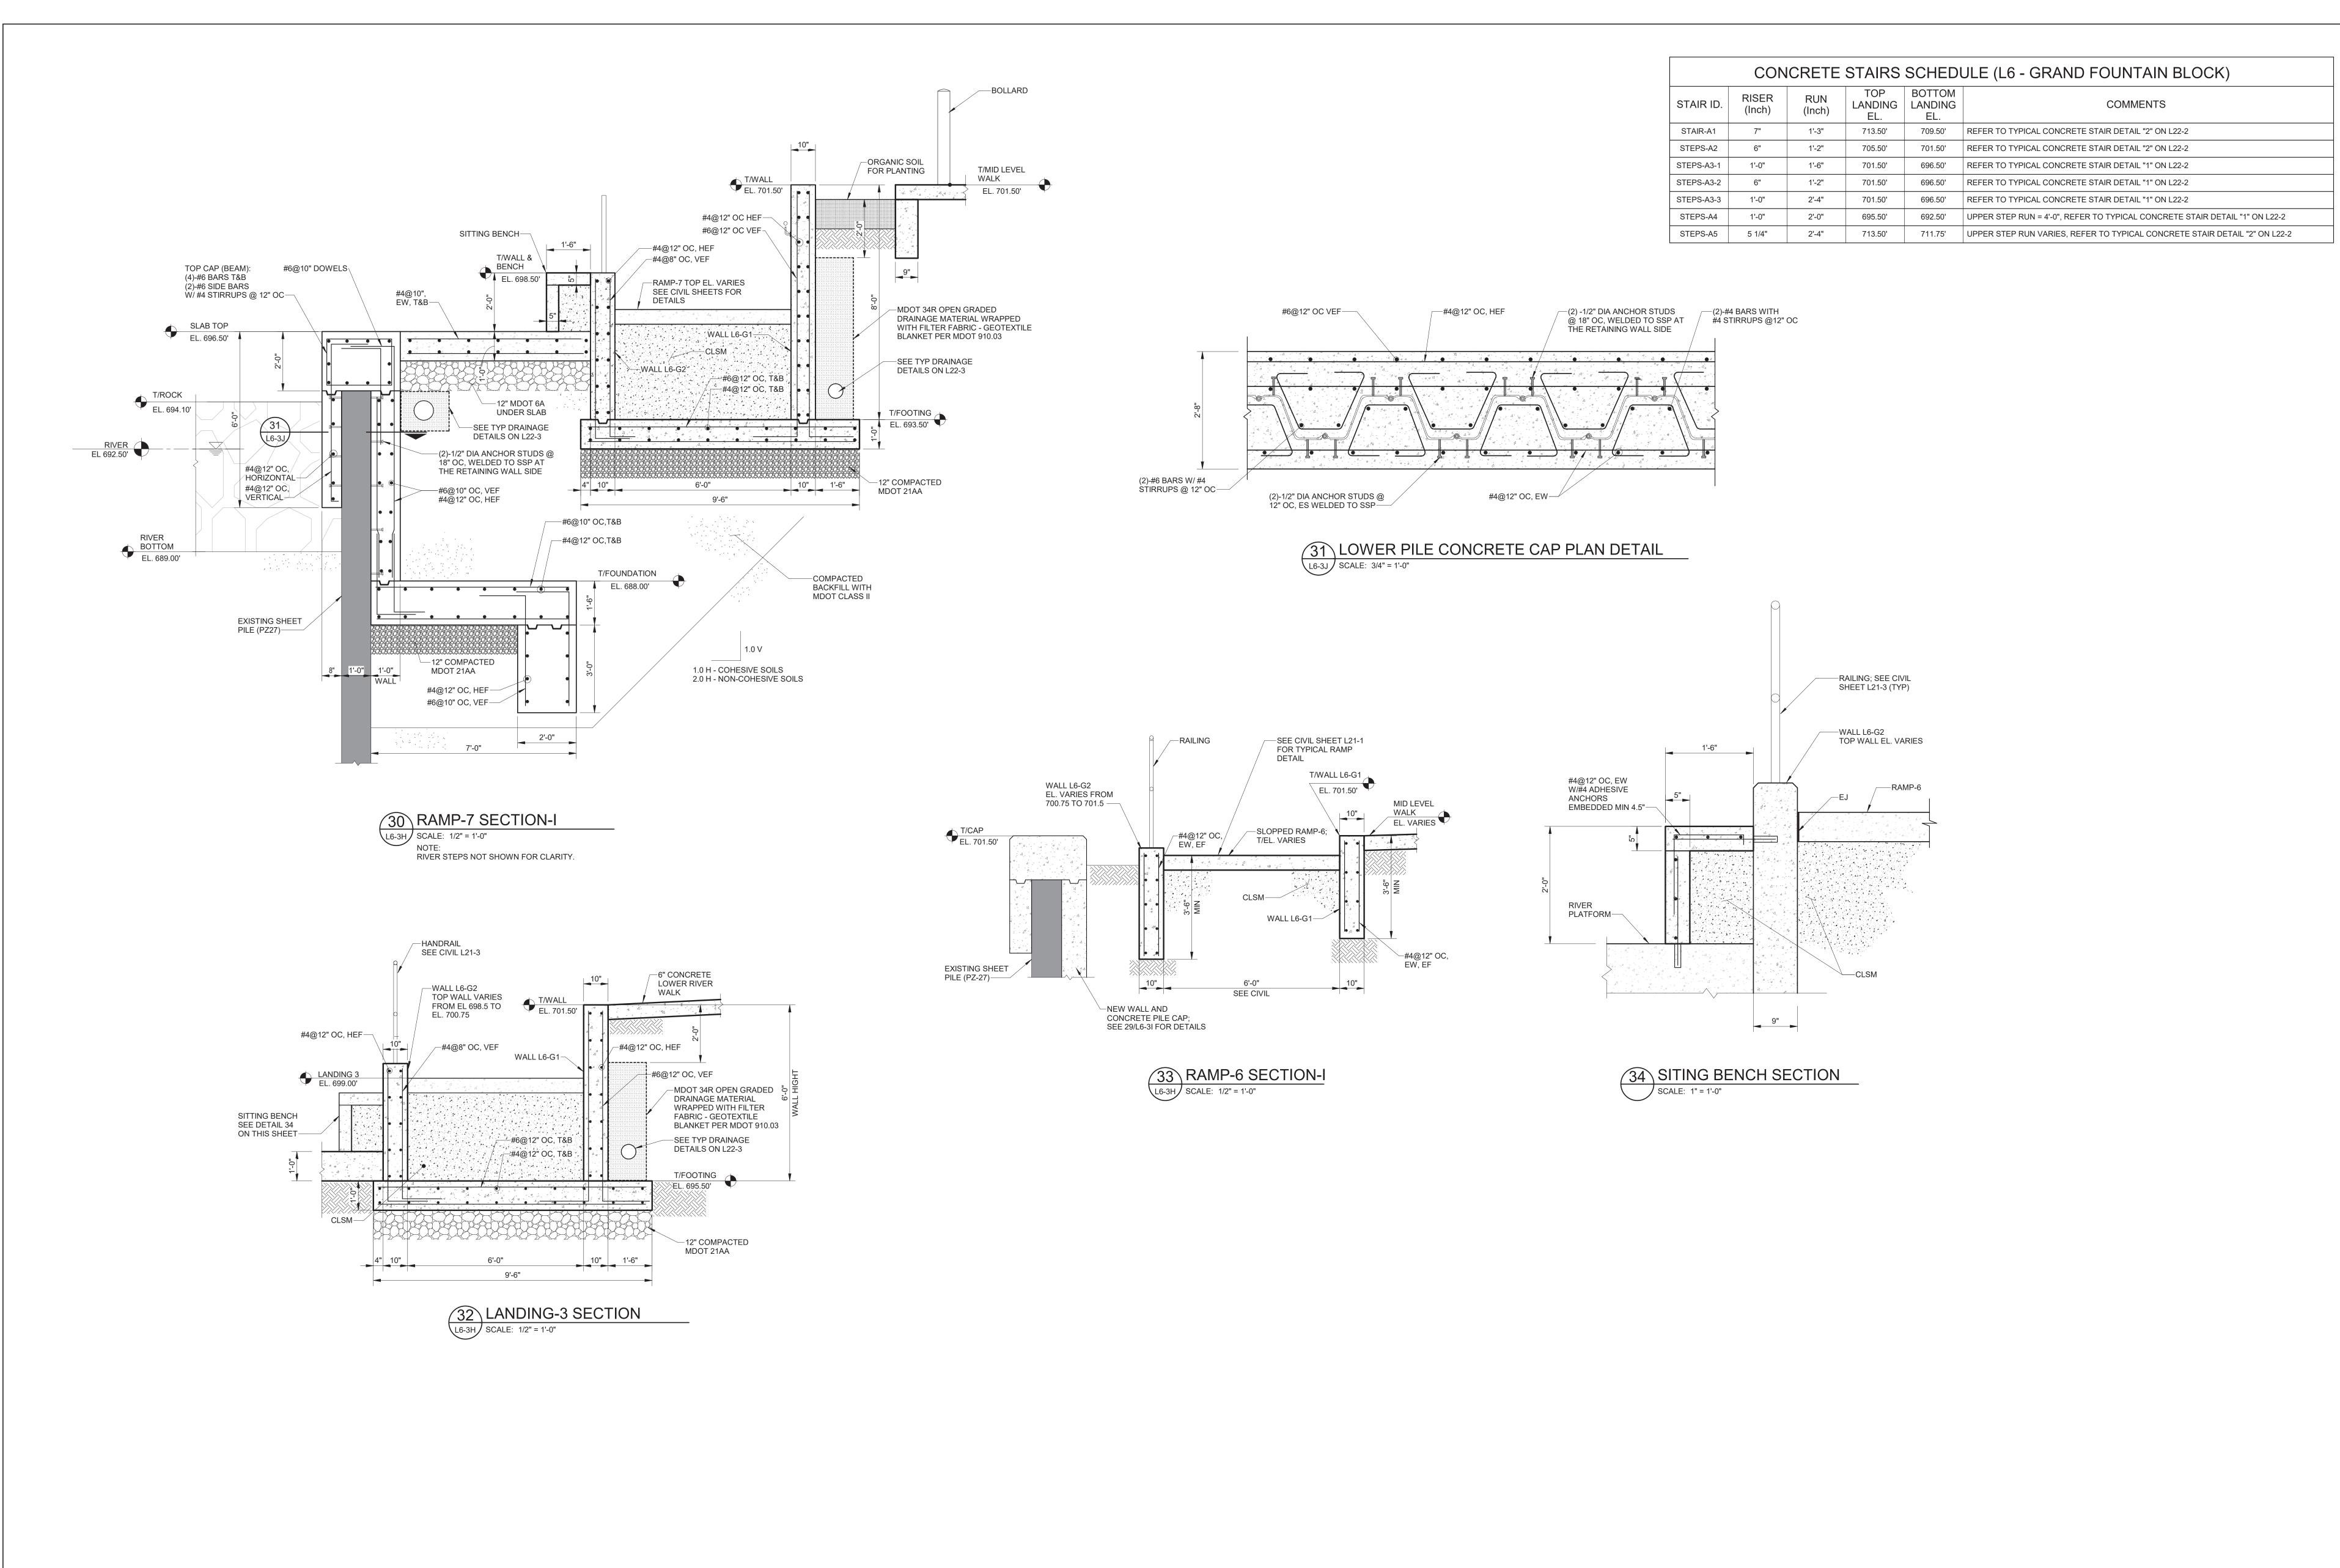

555 S. Saginaw Street, Suite 201
Flint, MI 48502
810.235.2555
www.wadetrim.com

GENESEE COUNTY PARKS & REC 5045 E. STANLEY ROAD FLINT, MI 48506

FLINT RIVERFRONT RESTORATION-PHASE 2 GRAND FOUNTAIN BLOCK STRUCTURAL SECTIONS AND SCHEDULE

ISSUED FOR: DATE: BY: JOB NO. GPA200301F

L6-3J

DESCRIPTION

555 S. Saginaw Street, Suite 201
Flint, MI 48502
810.235.2555
www.wadetrim.com

GENESEE COUNTY PARKS & REC 5045 E. STANLEY ROAD FLINT, MI 48506

FLINT RIVERFRONT RESTORATION — PHASE 2 GRAND FOUNTAIN BLOCK — GRADING