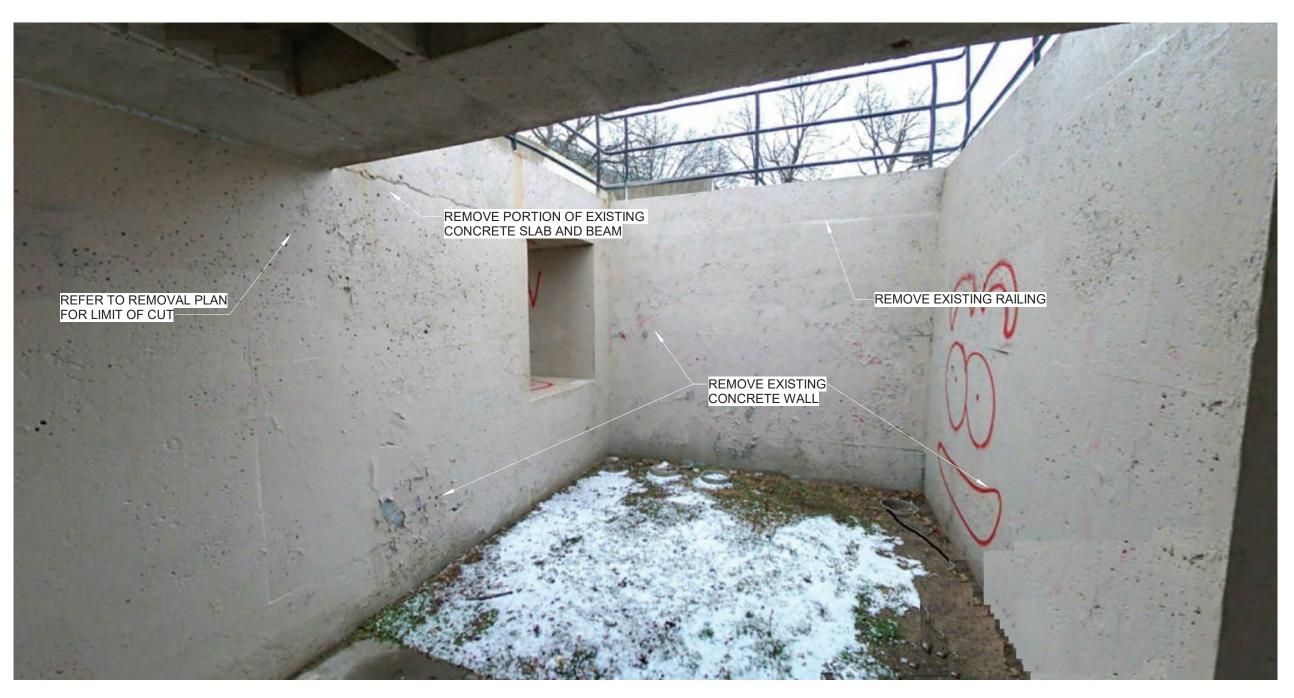

L6-2G

**REMOVAL PHOTO-8** SCALE: NONE

**REMOVAL PHOTO-9** SCALE: NONE

**REMOVAL PHOTO-10 REMOVAL PHOTO-11 REMOVAL PHOTO-12** SCALE: NONE SCALE: NONE SCALE: NONE

NOTES:
1. REFER TO PARTIAL REMOVAL SECTION 8 ON L6-2F.
2. PROTECT ALL STRUCTURAL ELEMENTS THAT ARE TO REMAIN DURING REMOVAL ACT. **REMOVAL PHOTO-13** SCALE: NONE