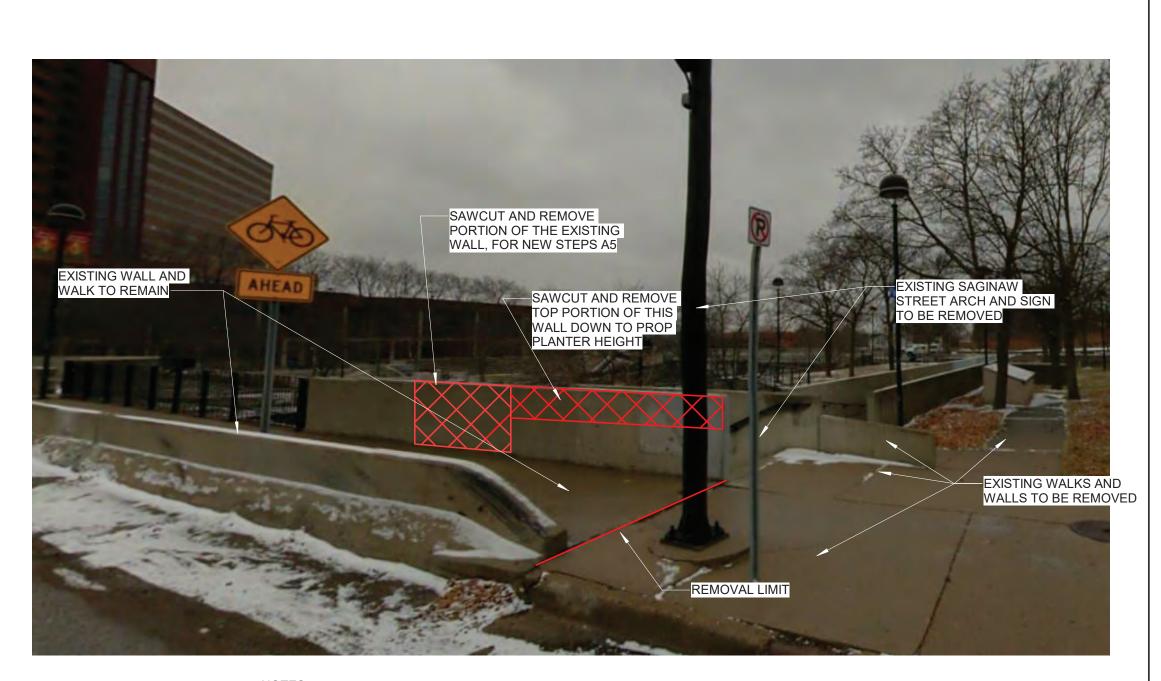

Know what's **below. Call** before you dig.

DESCRIPTION

L6-1

GRAND FOUNTAIN BLOCK - EXISTING





555 S. Saginaw Street, Suite 201
Flint, MI 48502
810.235.2555
www.wadetrim.com

REV# DATE

DESC RIPTION

ISSUED FOR: DATE: BY: JOB NO. GPA200301F

GENESEE COUNTY PARKS & REC 5045 E. STANLEY ROAD FLINT, MI 48506

FLINT RIVERFRONT RESTORATION-PHASE 2 GRAND FOUNTAIN BLOCK REMOVAL - STRUCTURAL ISOMETRIC VIEW - 1

GENESEE COUNTY PARKS & REC

5045 E. STANLEY ROAD

FLINT, MI 48506

REV# DATE

DESC RIPTION

ISSUED FOR: DATE: BY: JOB NO. GPA200301F L6-2C

FLINT RIVERFRONT RESTORATION-PHASE 2

GRAND FOUNTAIN BLOCK

REMOVAL - STRUCTURAL ISOMETRIC VIEW - 2









REMOVAL PHOTO-2



REMOVE EXISTING CONCRETE COLUMN AND WALK REMOVE EXISTING LANDSCAPE EXISTING RAILING
TO BE REMOVED



NOTES:
1. REFER TO PARTIAL REMOVAL PLAN ON L6-2D.
2. PROTECT ALL STRUCTURAL ELEMENT TO REMAIN DURING REMOVAL ACT.

REMOVAL PHOTO-3 SCALE: NONE



**REMOVAL PHOTO-7** SCALE: NONE



SCALE: NONE

DESC RIPTION

REV# DATE

REMOVAL PHOTO-5

REMOVE EXISTING CONCRETE WALLS, SLABS AND RAILING

555 S. Saginaw Street, Suite 201 Flint, MI 48502 810.235.2555 www.wadetrim.com

REMOVAL PHOTO-6

SCALE: 1/4" = 1'-0"

REMOVE EXISTING TRE

REMOVE EXISTING CONCRETE WALL AND FOUNDATION

FLINT RIVERFRONT RESTORATION-PHASE 2 GRAND FOUNTAIN BLOCK REMOVAL - STRUCTURAL PHOTOS - 1

ISSUED FOR: DATE: BY: JOB NO. GPA200301F

L6-2G



**REMOVAL PHOTO-8** SCALE: NONE



**REMOVAL PHOTO-9** SCALE: NONE







**REMOVAL PHOTO-10 REMOVAL PHOTO-11 REMOVAL PHOTO-12** SCALE: NONE SCALE: NONE SCALE: NONE



NOTES:
1. REFER