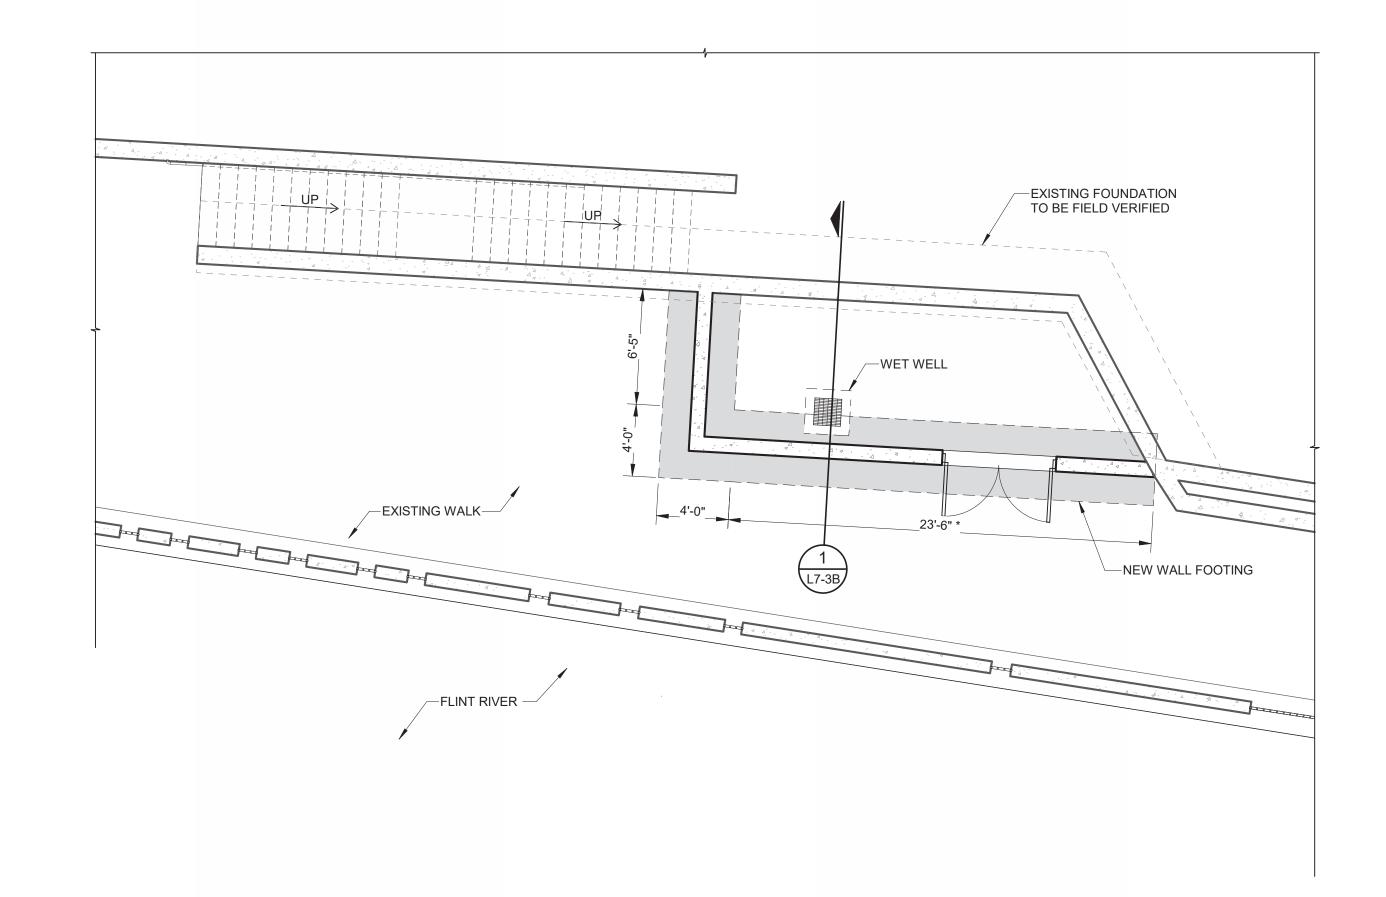

FOUNDATION PLAN (EL. 698.09') SCALE: 3/16" = 1'-0"

REV# DATE DESC RIPTION

555 S. Saginaw Street, Suite 201 Flint, MI 48502 810.235.2555 www.wadetrim.com

GENESEE COUNTY PARKS & REC 5045 E. STANLEY ROAD FLINT, MI 48506

FLINT RIVERFRONT RESTORATION—PHASE 2
WATER WALL BLOCK
STRUCTURAL PLANS, SECTION AND ISOMETRIC

VIEW

ISSUED FOR: DATE: BY: JOB NO. GPA200301F

L7-3B

TYPICAL SINGLE ARCH SECTION SCALE: 1/4" = 1'-0"

REV# DATE

DESC RIPTION

NOTES: ABSOLUTE ELEVATIONS SHOWN. REFER TO CIVIL SHEET L7-4 FOR DETAILED GRADING.
 SEE CIVIL SHEET L7-3A FOR LOCATIONS OF EACH ARCH.

VARIES (MAX 15'-0") SEE PLANS VARIES (MAX 15'-0") BEAM 100 (4)-#6 W/#4 STIRRUPS @12" OC T/ARCH EL 15.00' /--COLUMN B (6)-#6 W/#4 TIES @12" OC /--COLUMN B (6)-#6 W/#4 TIES @12" OC /--COLUMN B (6)-#6 W/#4 TIES @12" OC GRADE EL 0.00' (4)-#6 DOWELS FOUNDATION SHAFT (TYP)