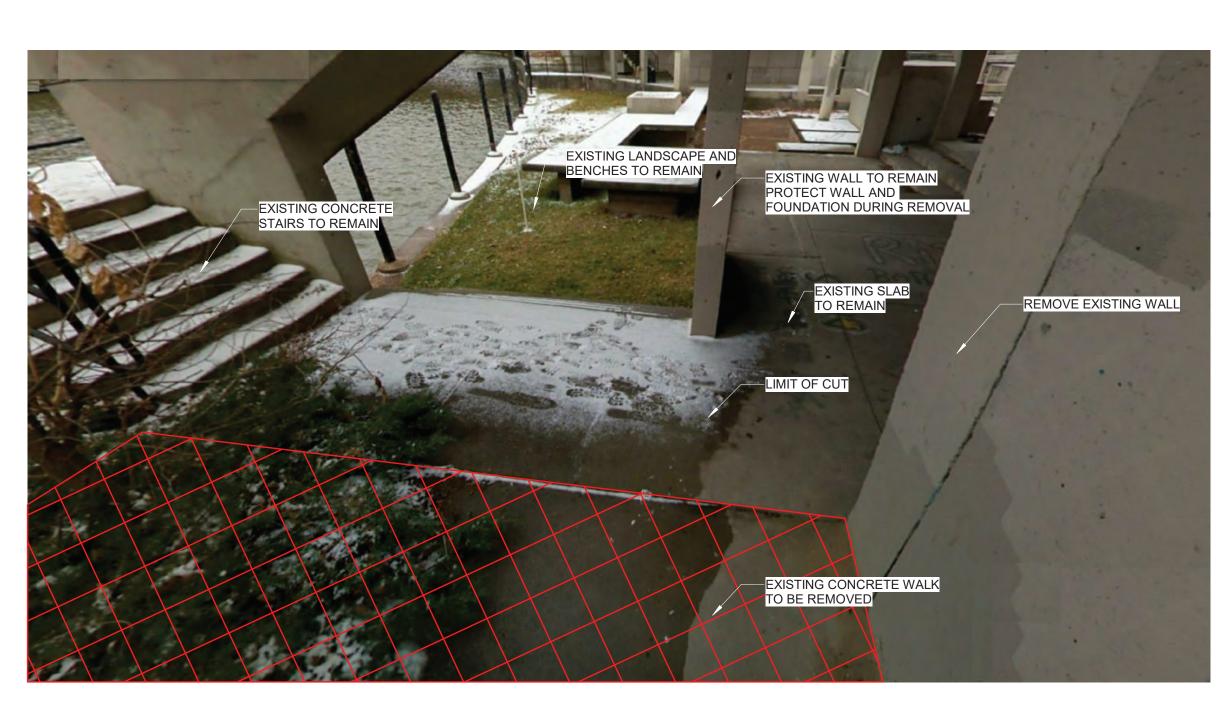

REMOVE EXISTING CONCRETE COLUMN AND WALK REMOVE EXISTING LANDSCAPE EXISTING RAILING
TO BE REMOVED

NOTES:
1. REFER TO PARTIAL REMOVAL PLAN ON L6-2D.
2. PROTECT ALL STRUCTURAL ELEMENT TO REMAIN DURING REMOVAL ACT.