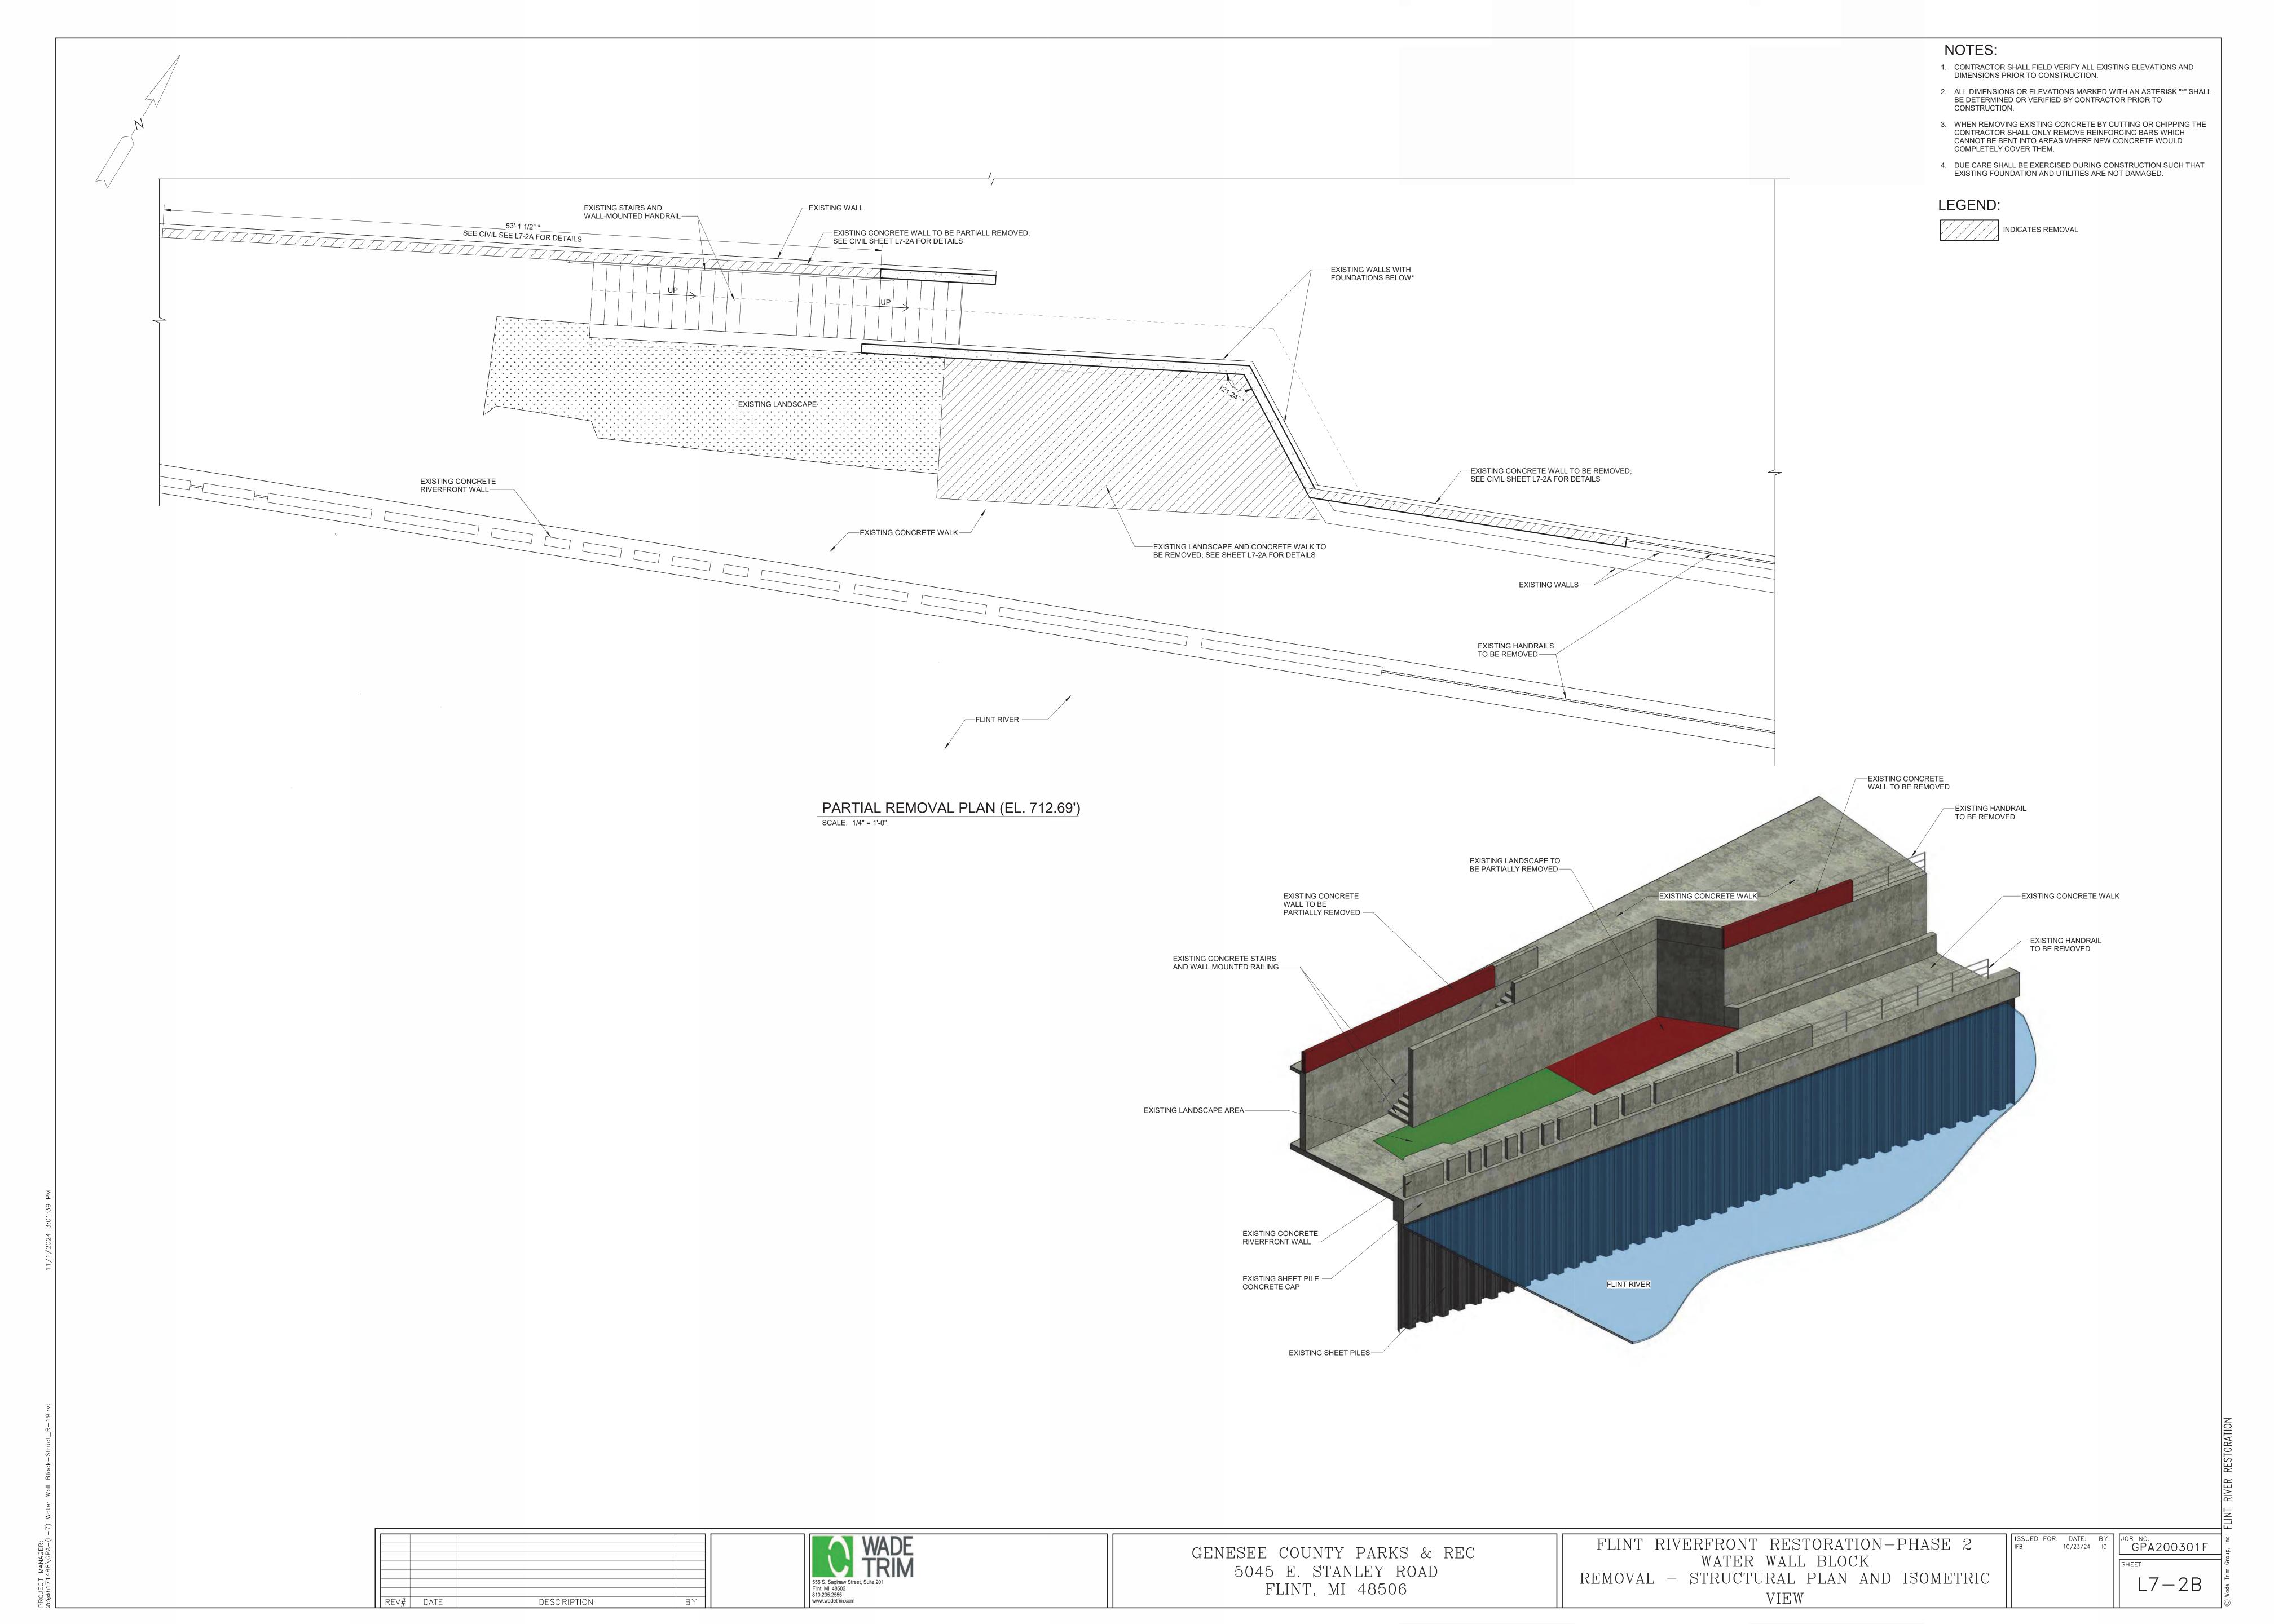

## NOTES:

- 1. CONTRACTOR SHALL FIELD VERIFY ALL EXISTING ELEVATIONS AND DIMENSIONS PRIOR TO CONSTRUCTION.
- 2. DUE CARE SHALL BE EXERCISED DURING CONSTRUCTION SUCH THAT EXISTING FOUNDATION AND UTILITIES ARE NOT DAMAGED.
- 3. PROVIDE NEW RAILING AS INDICATED. SEE CIVIL SHEETS FOR LOCATIONS
- AND DETAILS. 4. SPOT ELEVATIONS SHOWN ARE FOR REFERENCE ONLY. REFER TO CIVIL
- 5. ANGULAR DIMENSIONS SHOWN ARE FOR REFERENCE AND SHALL BE CHECKED AGAINST CIVIL SHEETS TO LAYOUT CURB WALLS, STEPS,

SHEET L7-4 FOR FINAL DETAILED GRADING.

CONSTRUCTION.

- SIDEWALKS, WALKS, RAMPS AND LANDINGS.
- 6. PROVIDE 1/2" CHAMFERED EDGE FOR ALL EXPOSED CONCRETE EDGES. 7. ALL DIMENSIONS OR ELEVATIONS MARKED WITH AN ASTERISK "\*" SHALL

BE DETERMINED OR VERIFIED BY CONTRACTOR PRIOR TO

- 8. LANDINGS SHALL HAVE MINIMUM 1% SLOPE FOR DRAINAGE. SEE CIVIL SHEET L7-4 FOR DETAILS.
- 9. IN CASE OF GRADE DISCREPANCIES BETWEEN CIVIL AND STRUCTURAL SHEETS, FOLLOW CIVIL GRADING PLAN.