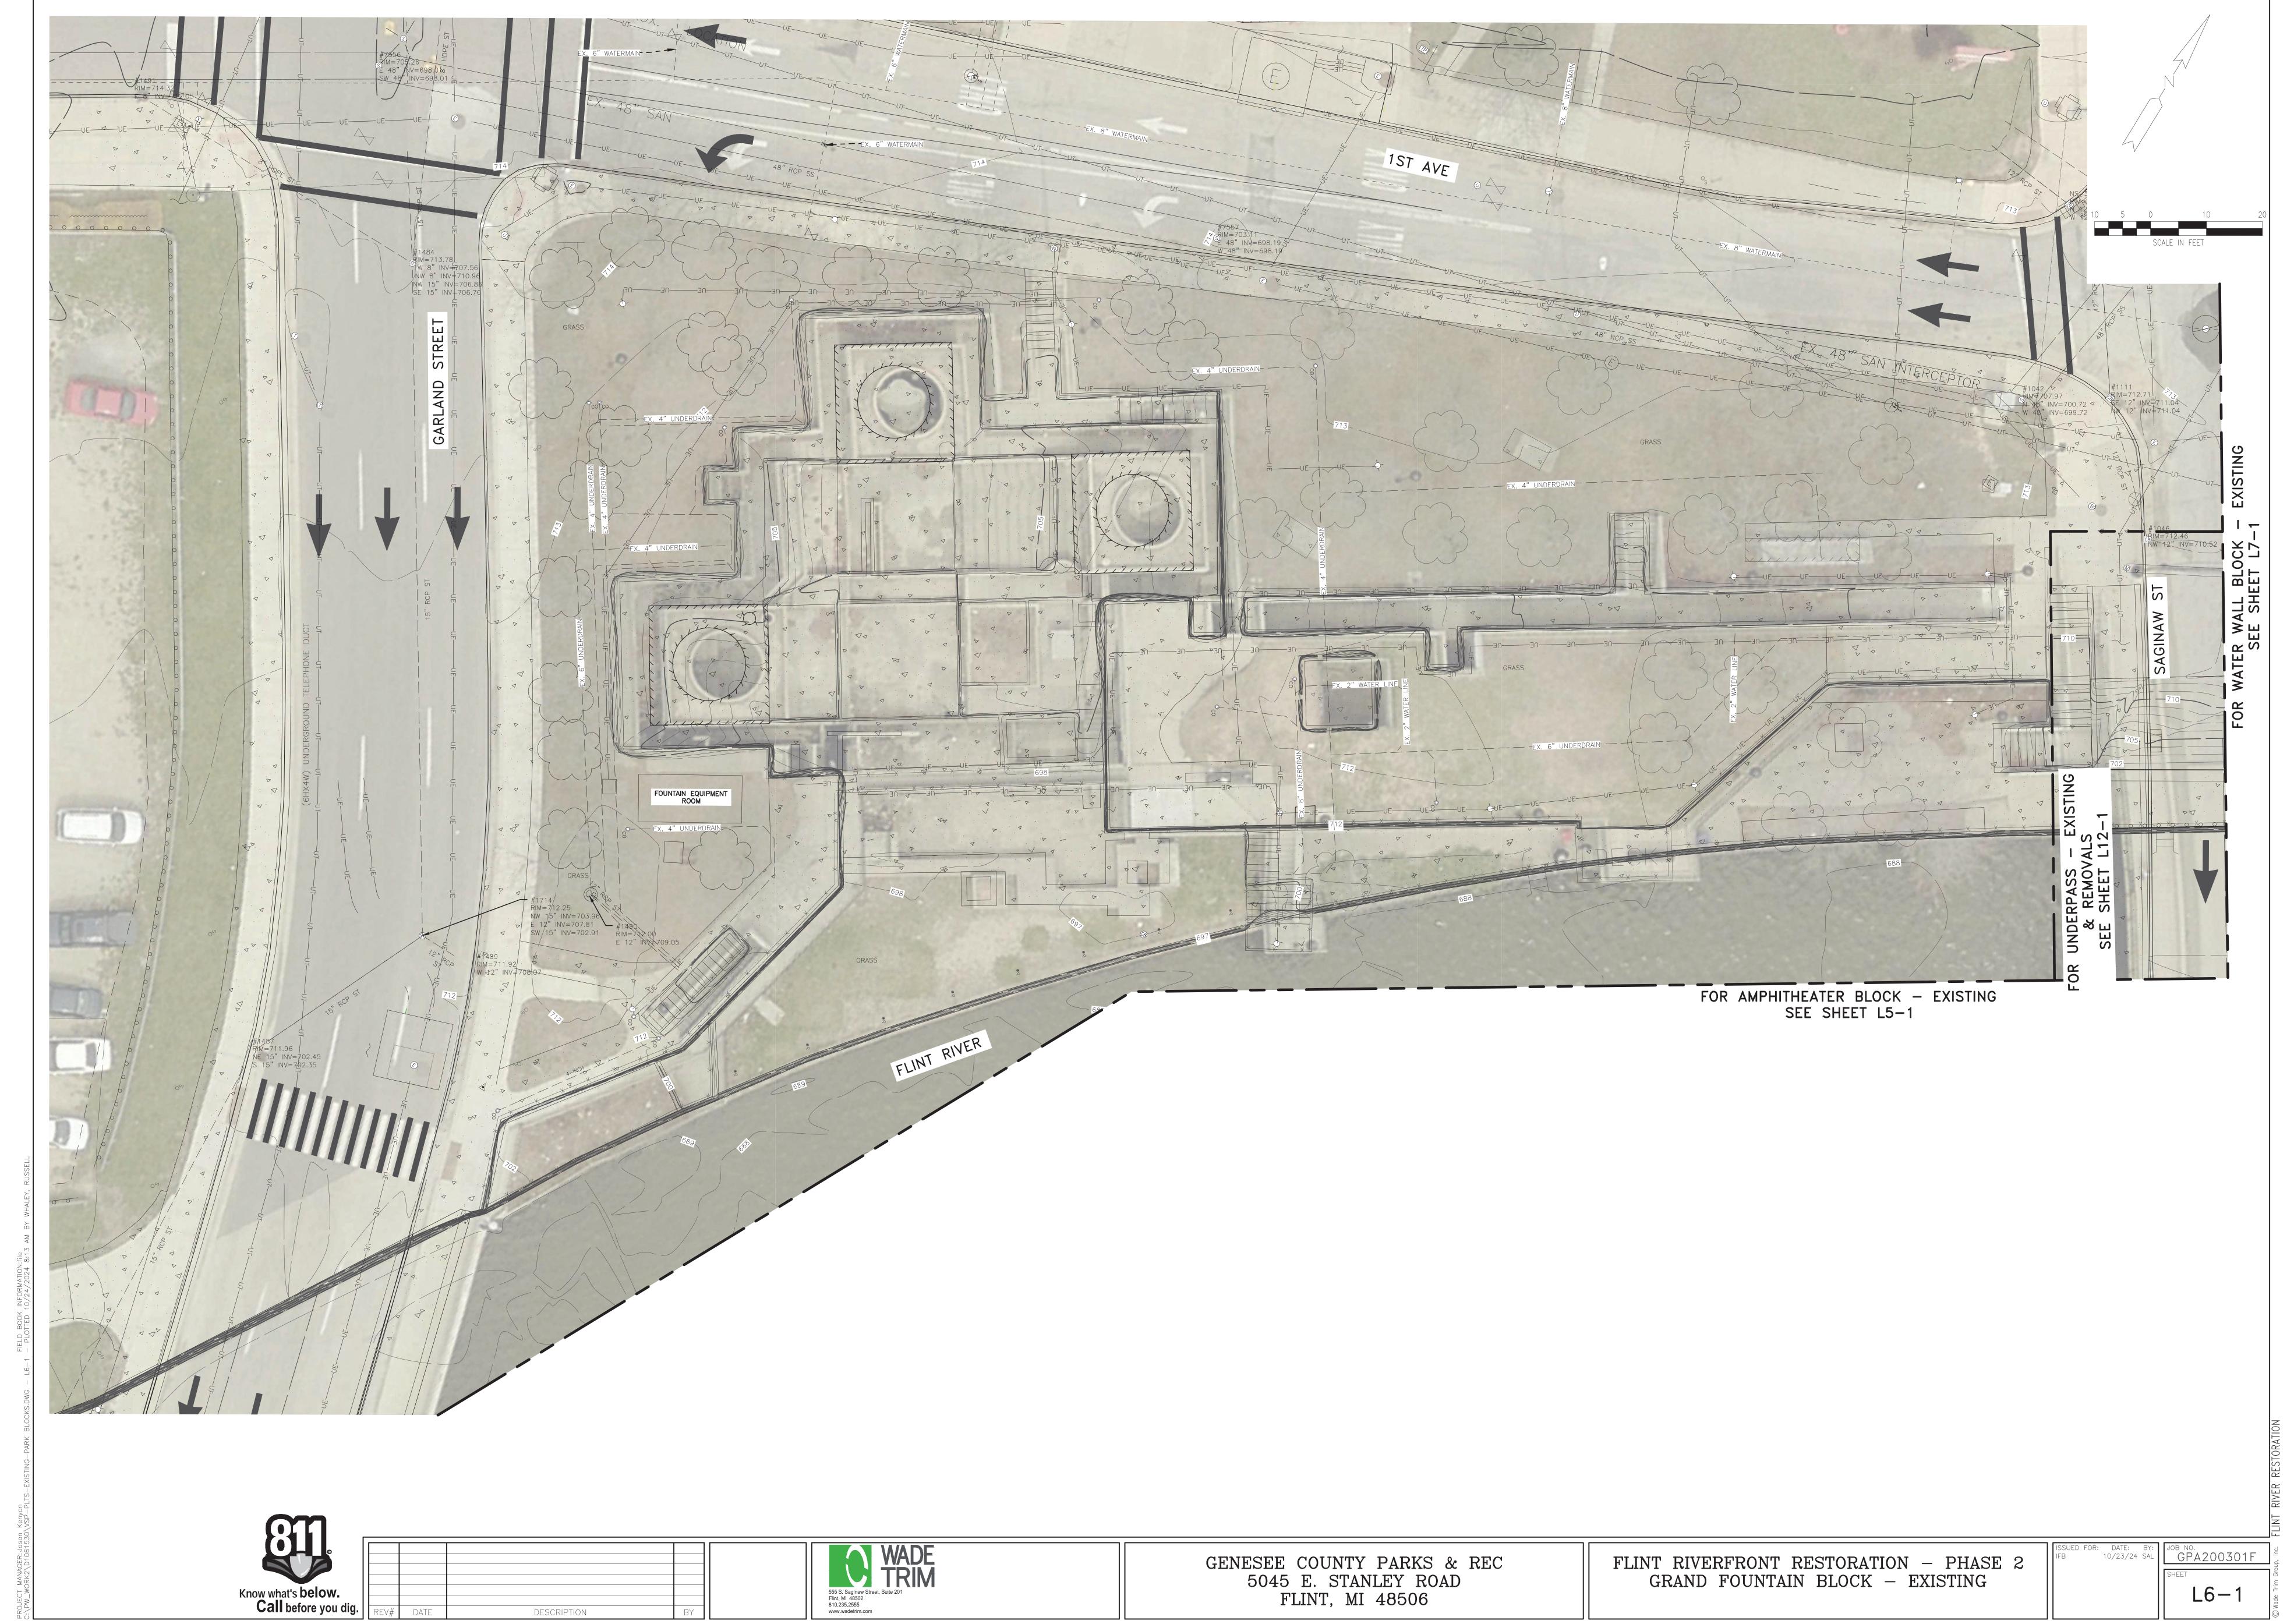

Know what's **below. Call** before you dig.

DESCRIPTION

L6-1

GRAND FOUNTAIN BLOCK - EXISTING

555 S. Saginaw Street, Suite 201
Flint, MI 48502
810.235.2555
www.wadetrim.com

REV# DATE

DESC RIPTION

ISSUED FOR: DATE: BY: JOB NO. GPA200301F