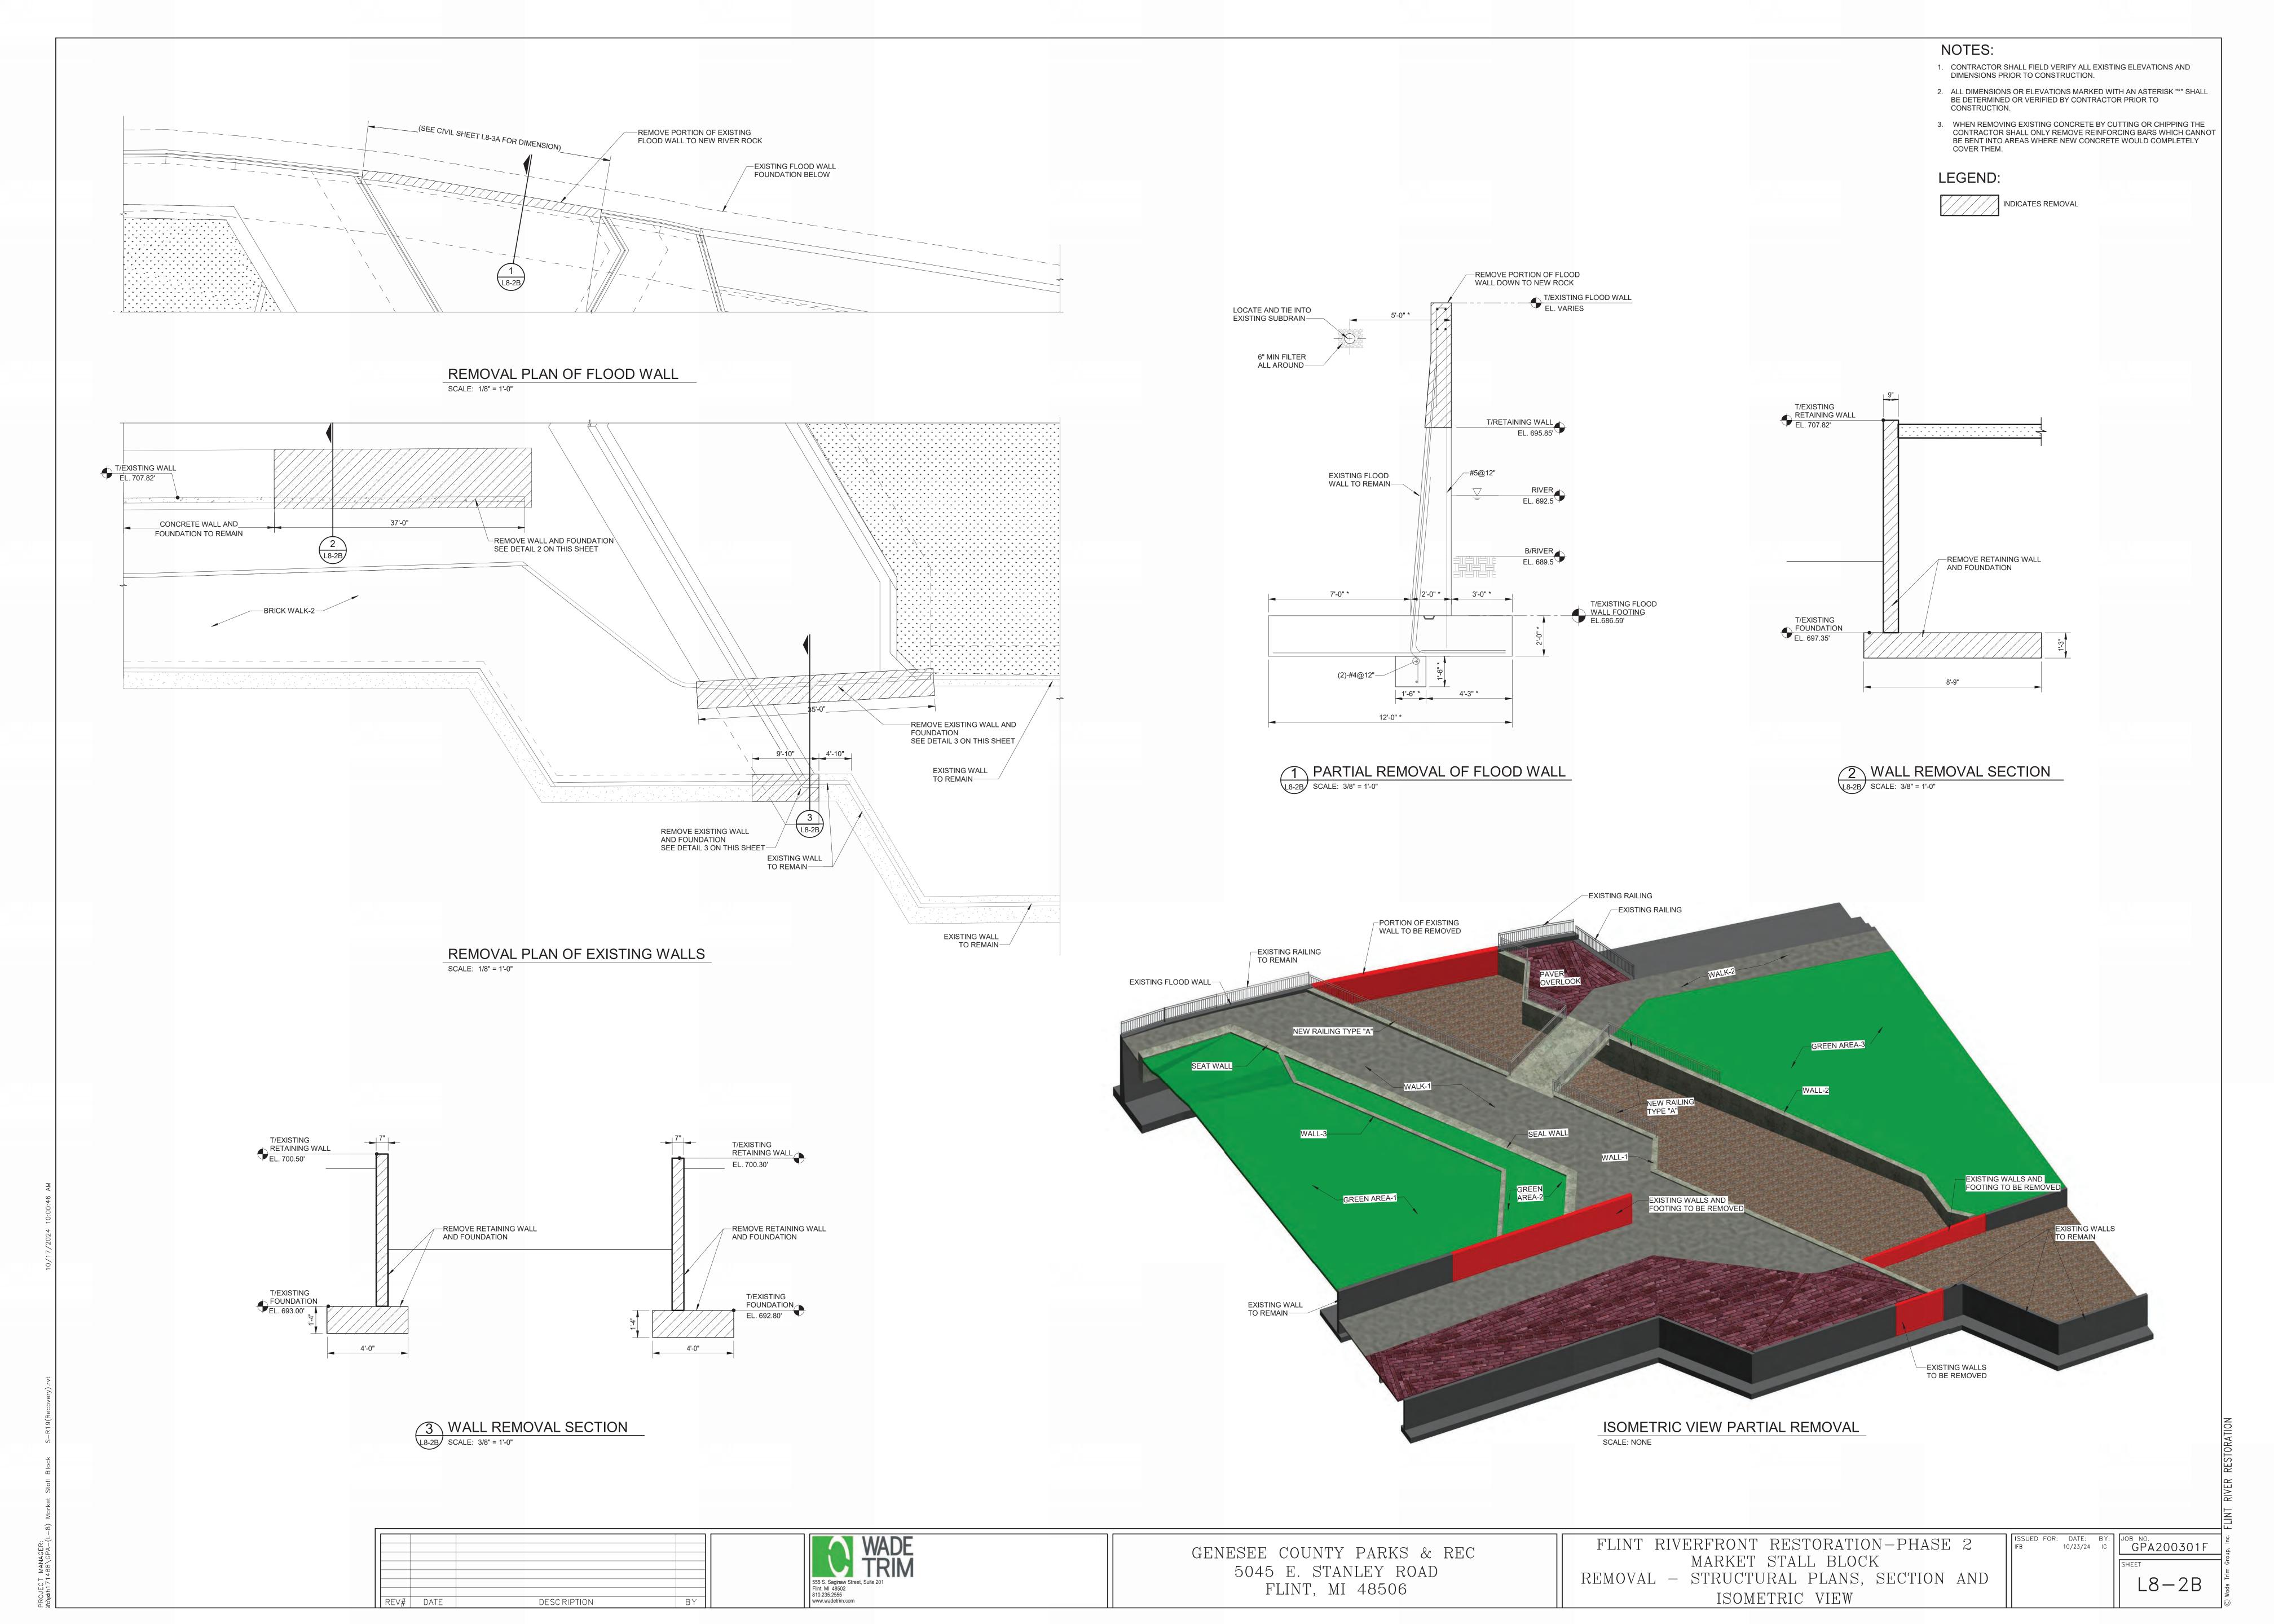

IL LIGHTS IN-GRADE AT TUNNELS SD-N TYPE SD-N NEW FEATURE LIGHTING POLE + NEW FLOODLIGHTS SD-R TYPE SD-R RELOCATED FEATURE LIGHTING POLE + NEW FLOODLIGHTS TYPE SD-E EXISTING POLE + NEW FLOODLIGHTS LIGHTED BOLLARD

SOLAR MARKER LIGHT SG TYPE SG WALL-RECESSED MARKER LIGHT

HANDHOLE

WEATHERPROOF WHILE-IN-USE RECEPTACLE





DATE





FLINT RIVERFRONT RESTORATION - PHASE 2 WATER WALL BLOCK - UTILITY

SUED FOR: DATE: BY: B 10/23/24 SAL GPA200301F

L7 - 5



Know what's below.
Call before you dig.

REV# DATE

DESCRIPTION

555 S. Saginaw Street, Suite 201
Flint, MI 48502
810.235.2555
www.wadetrim.com

GENESEE COUNTY PARKS & REC 5045 E. STANLEY ROAD FLINT, MI 48506

FLINT RIVERFRONT RESTORATION — PHASE 2 WATER WALL BLOCK — LANDSCAPE SSUED FOR: DATE: BY: JOB NO. GPA200301F

SHEET



DESCRIPTION









DESC RIPTION

FLINT, MI 48506

STRUCTURAL GRADE PLAN AND ISOMETRIC VIEW





## CONCRETE WALL-2 PROFILE SCALE: 3/16" = 1'-0"



CONCRETE WALL-3 PROFILE

SCALE: 3/16" = 1'-0"

REV# DATE DESCRIPTION BY



II II Group, Inc. FLINT RIVER RESTORATIO