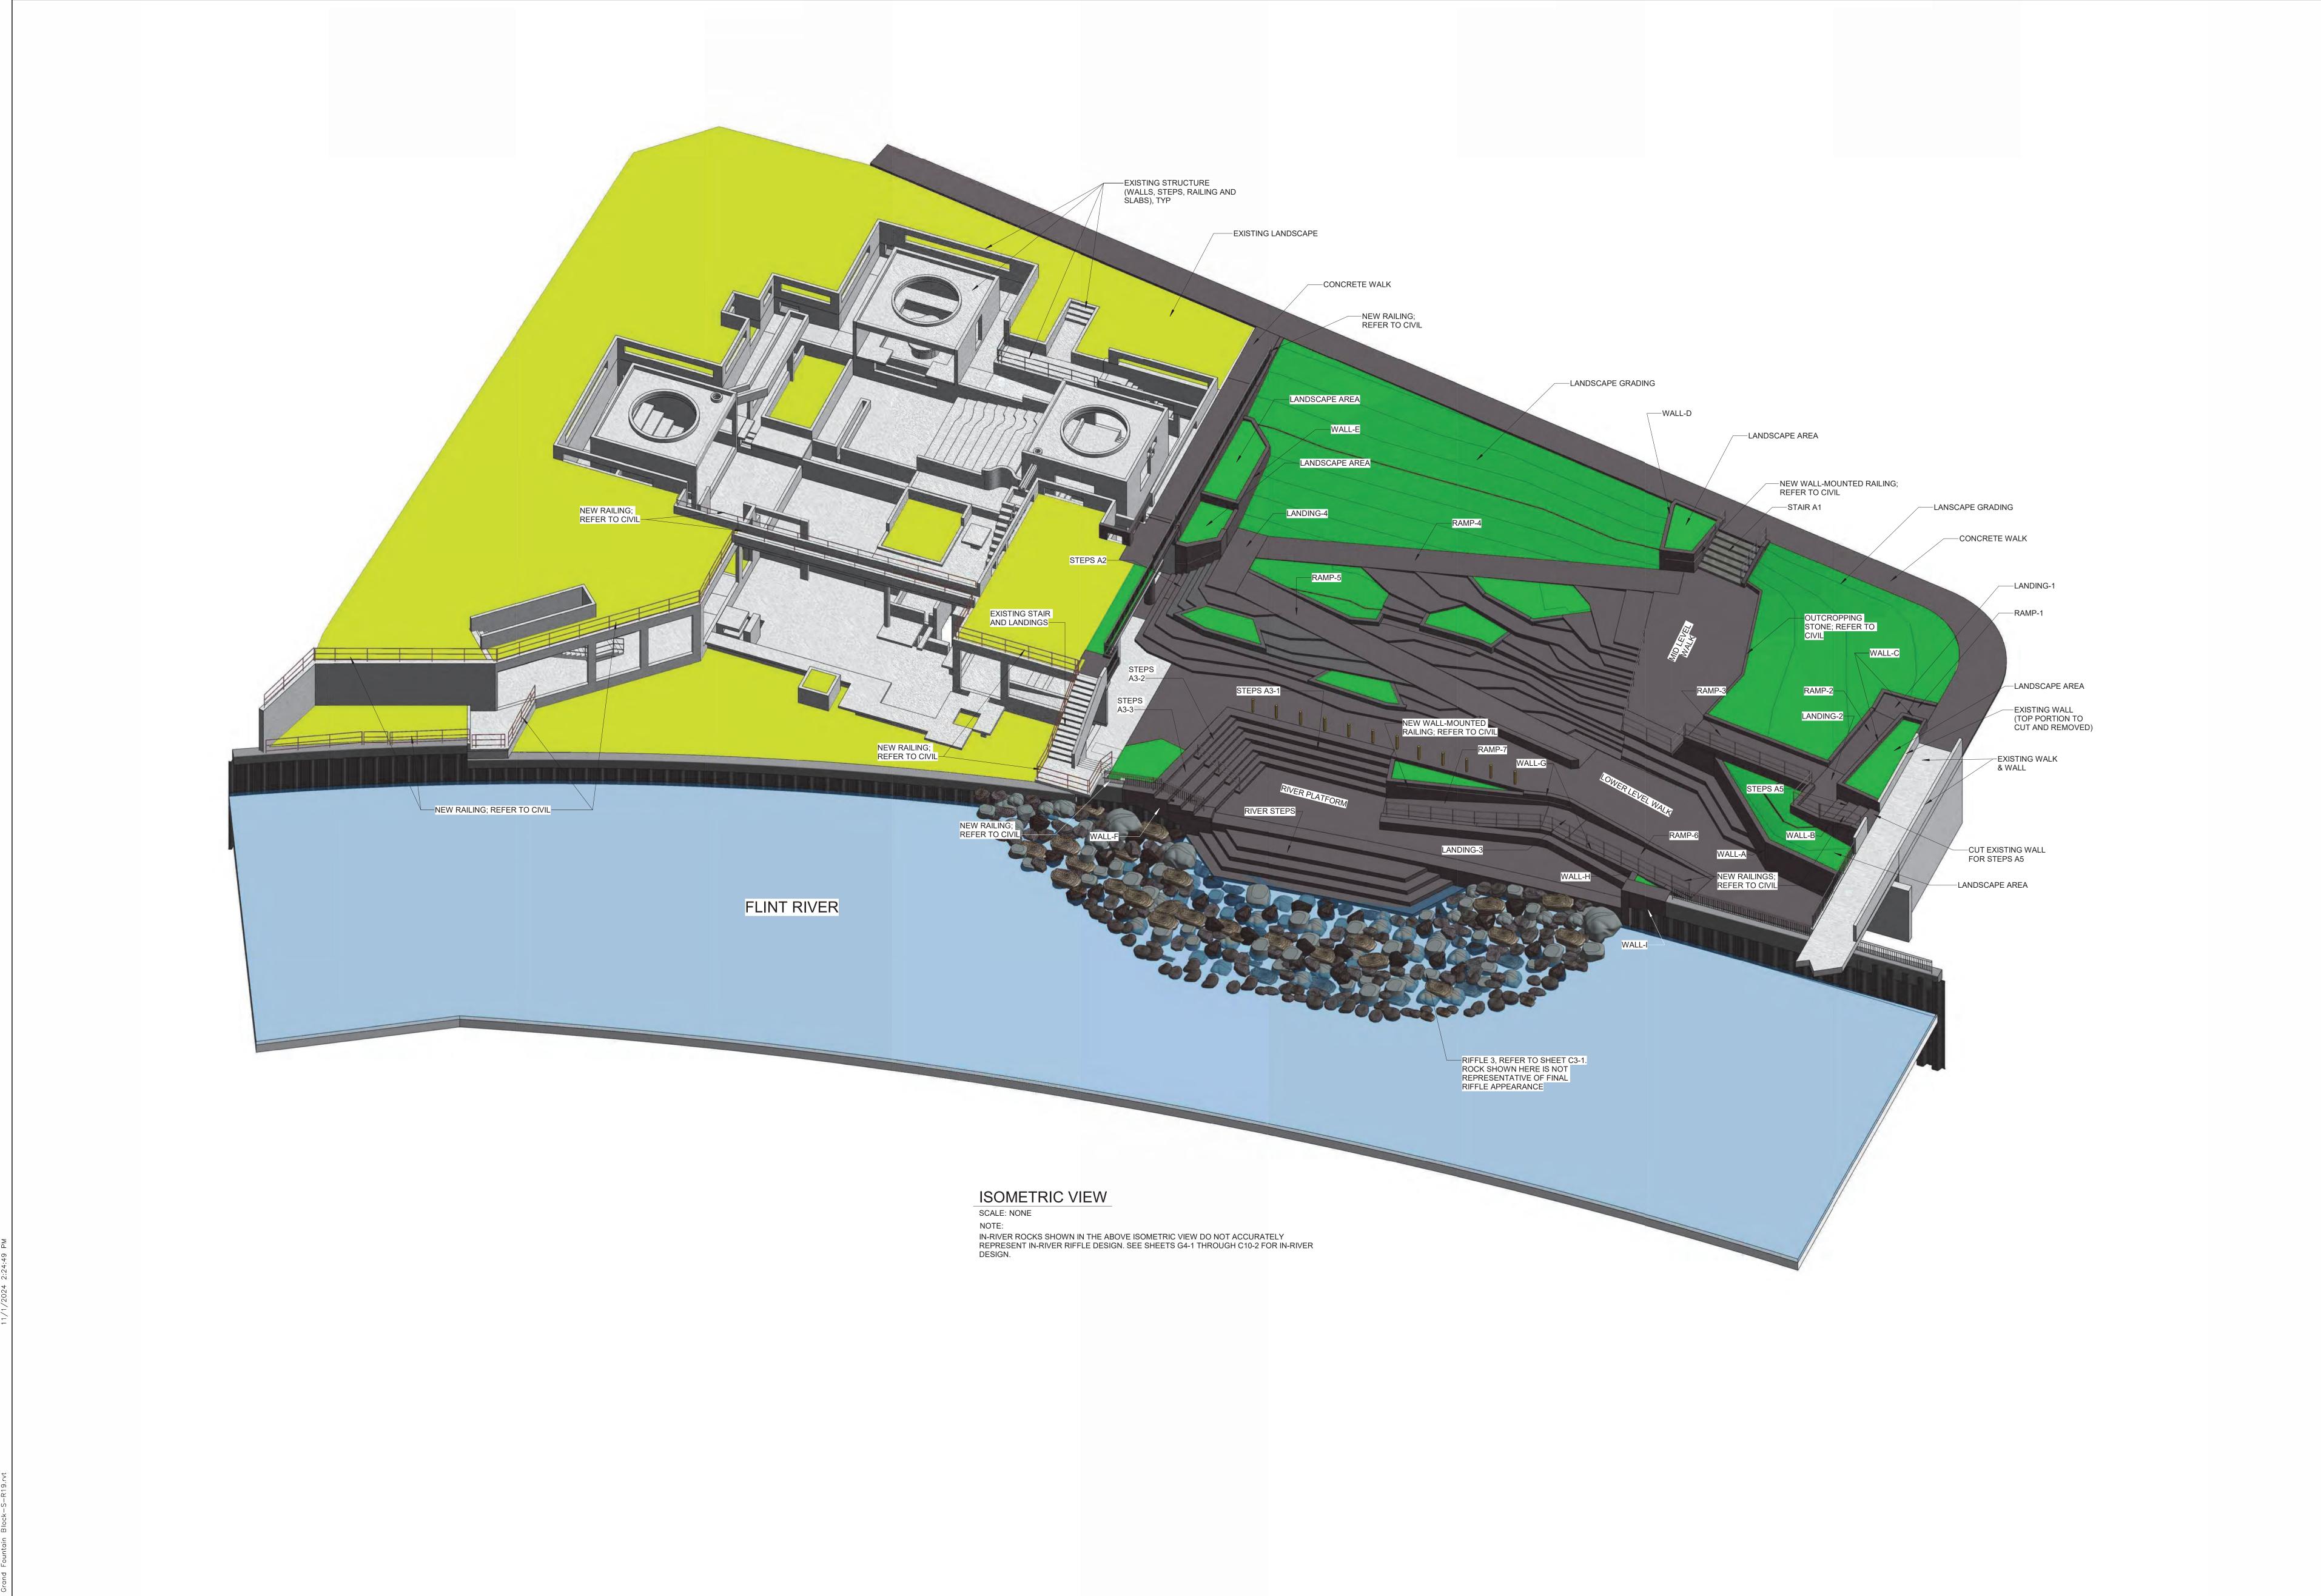

" = 1'-0"

REMOVE EXISTING TRE

REMOVE EXISTING CONCRETE WALL AND FOUNDATION

FLINT RIVERFRONT RESTORATION-PHASE 2 GRAND FOUNTAIN BLOCK REMOVAL - STRUCTURAL PHOTOS - 1

ISSUED FOR: DATE: BY: JOB NO. GPA200301F

L6-2G



**REMOVAL PHOTO-8** SCALE: NONE



**REMOVAL PHOTO-9** SCALE: NONE







**REMOVAL PHOTO-10 REMOVAL PHOTO-11 REMOVAL PHOTO-12** SCALE: NONE SCALE: NONE SCALE: NONE



NOTES:
1. REFER TO PARTIAL REMOVAL SECTION 8 ON L6-2F.
2. PROTECT ALL STRUCTURAL ELEMENTS THAT ARE TO REMAIN DURING REMOVAL ACT. **REMOVAL PHOTO-13** SCALE: NONE



GENESEE COUNTY PARKS & REC

5045 E. STANLEY ROAD

FLINT, MI 48506

REV# DATE DESC RIPTION



**REMOVAL PHOTO-14** SCALE: NONE

FLINT RIVERFRONT RESTORATION-PHASE 2 GRAND FOUNTAIN BLOCK

ISSUED FOR: DATE: BY: JOB NO. GPA200301F

L6-2H





L6-3AA



555 S. Saginaw Street, Suite 201 Flint, MI 48502 810.235.2555 www.wadetrim.com

REV# DATE

DESC RIPTION

FLINT RIVERFRONT RESTORATION-PHASE 2 GRAND FOUNTAIN BLOCK

ISSUED FOR: DATE: BY: JOB NO. GPA200301F L6-3B







FLINT, MI 48506

L6-3E

STRUCTURAL PLANS AND SECTIONS - 2

REV# DATE

DESC RIPTION



DESC RIPTION

STRUCTURAL PLANS AND SECTIONS - 3









DESC RIPTION

555 S. Saginaw Street, Suite 201
Flint, MI 48502
810.235.2555
www.wadetrim.com

GENESEE COUNTY PARKS & REC 5045 E. STANLEY ROAD FLINT, MI 48506

FLINT RIVERFRONT RESTORATION-PHASE 2 GRAND FOUNTAIN BLOCK STRUCTURAL SECTIONS AND SCHEDULE

ISSUED FOR: DATE: BY: JOB NO. GPA200301F

L6-3J









DESCRIPTION

555 S. Saginaw Street, Suite 201
Flint, MI 48502
810.235.2555
www.wadetrim.com

GENESEE COUNTY PARKS & REC 5045 E. S