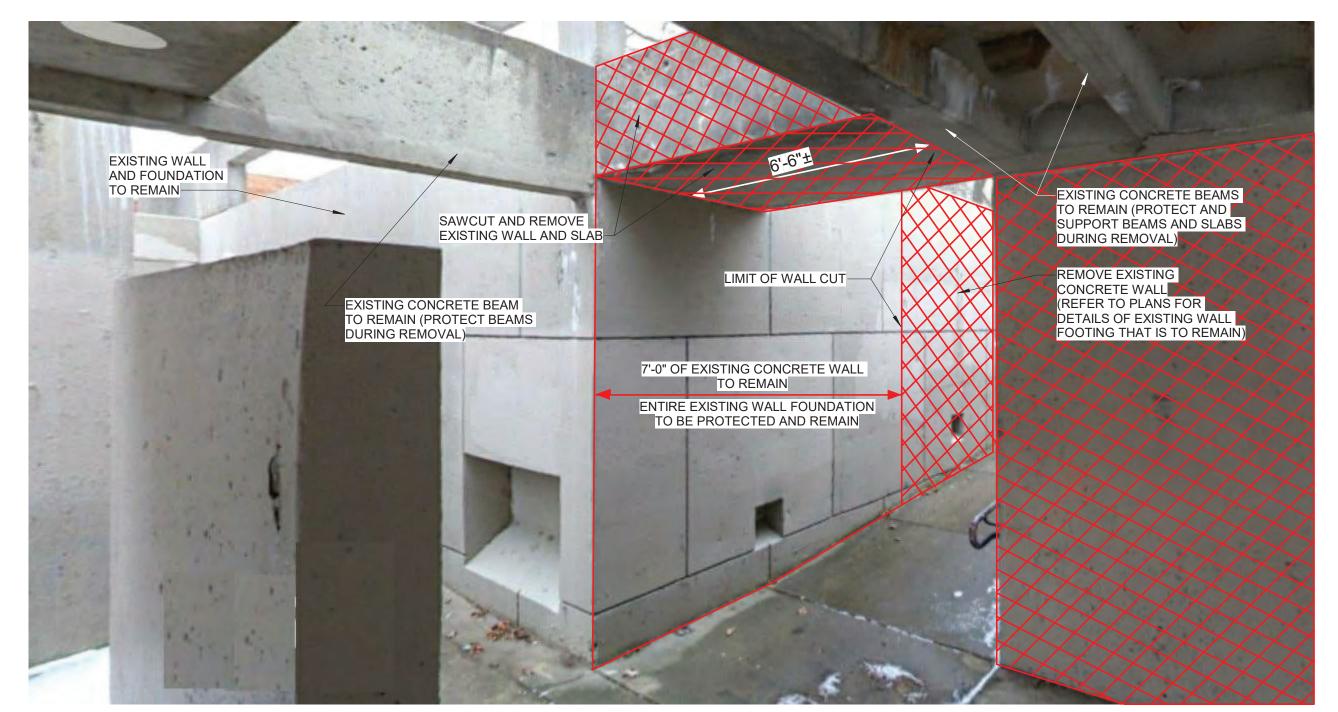

L6-2G

**REMOVAL PHOTO-8** SCALE: NONE

**REMOVAL PHOTO-9** SCALE: NONE

**REMOVAL PHOTO-10 REMOVAL PHOTO-11 REMOVAL PHOTO-12** SCALE: NONE SCALE: NONE SCALE: NONE

NOTES:
1. REFER TO PARTIAL REMOVAL SECTION 8 ON L6-2F.
2. PROTECT ALL STRUCTURAL ELEMENTS THAT ARE TO REMAIN DURING REMOVAL ACT. **REMOVAL PHOTO-13** SCALE: NONE