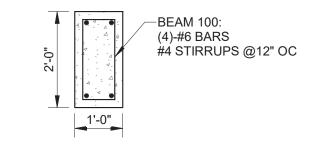

NOTES: ABSOLUTE ELEVATIONS SHOWN. REFER TO CIVIL SHEET L7-4 FOR DETAILED GRADING.
 SEE CIVIL SHEET L7-3A FOR LOCATIONS OF EACH ARCH.

VARIES (MAX 15'-0") SEE PLANS VARIES (MAX 15'-0") BEAM 100 (4)-#6 W/#4 STIRRUPS @12" OC T/ARCH EL 15.00' /--COLUMN B (6)-#6 W/#4 TIES @12" OC /--COLUMN B (6)-#6 W/#4 TIES @12" OC /--COLUMN B (6)-#6 W/#4 TIES @12" OC GRADE EL 0.00' (4)-#6 DOWELS FOUNDATION SHAFT (TYP)

TYPICAL CONTINUOUS ARCH SECTION

SCALE: 1/4" = 1'-0"

NOTES:
1. ABSOLUTE ELEVATIONS SHOWN. REFER TO CIVIL SHEET L7-4 FOR DETAILED GRADING.
2. SEE CIVIL SHEET L7-3A LOCATIONS OF EACH ARCH.

TYPICAL BEAM 100 - DETAIL SCALE: 1/2" = 1'-0"