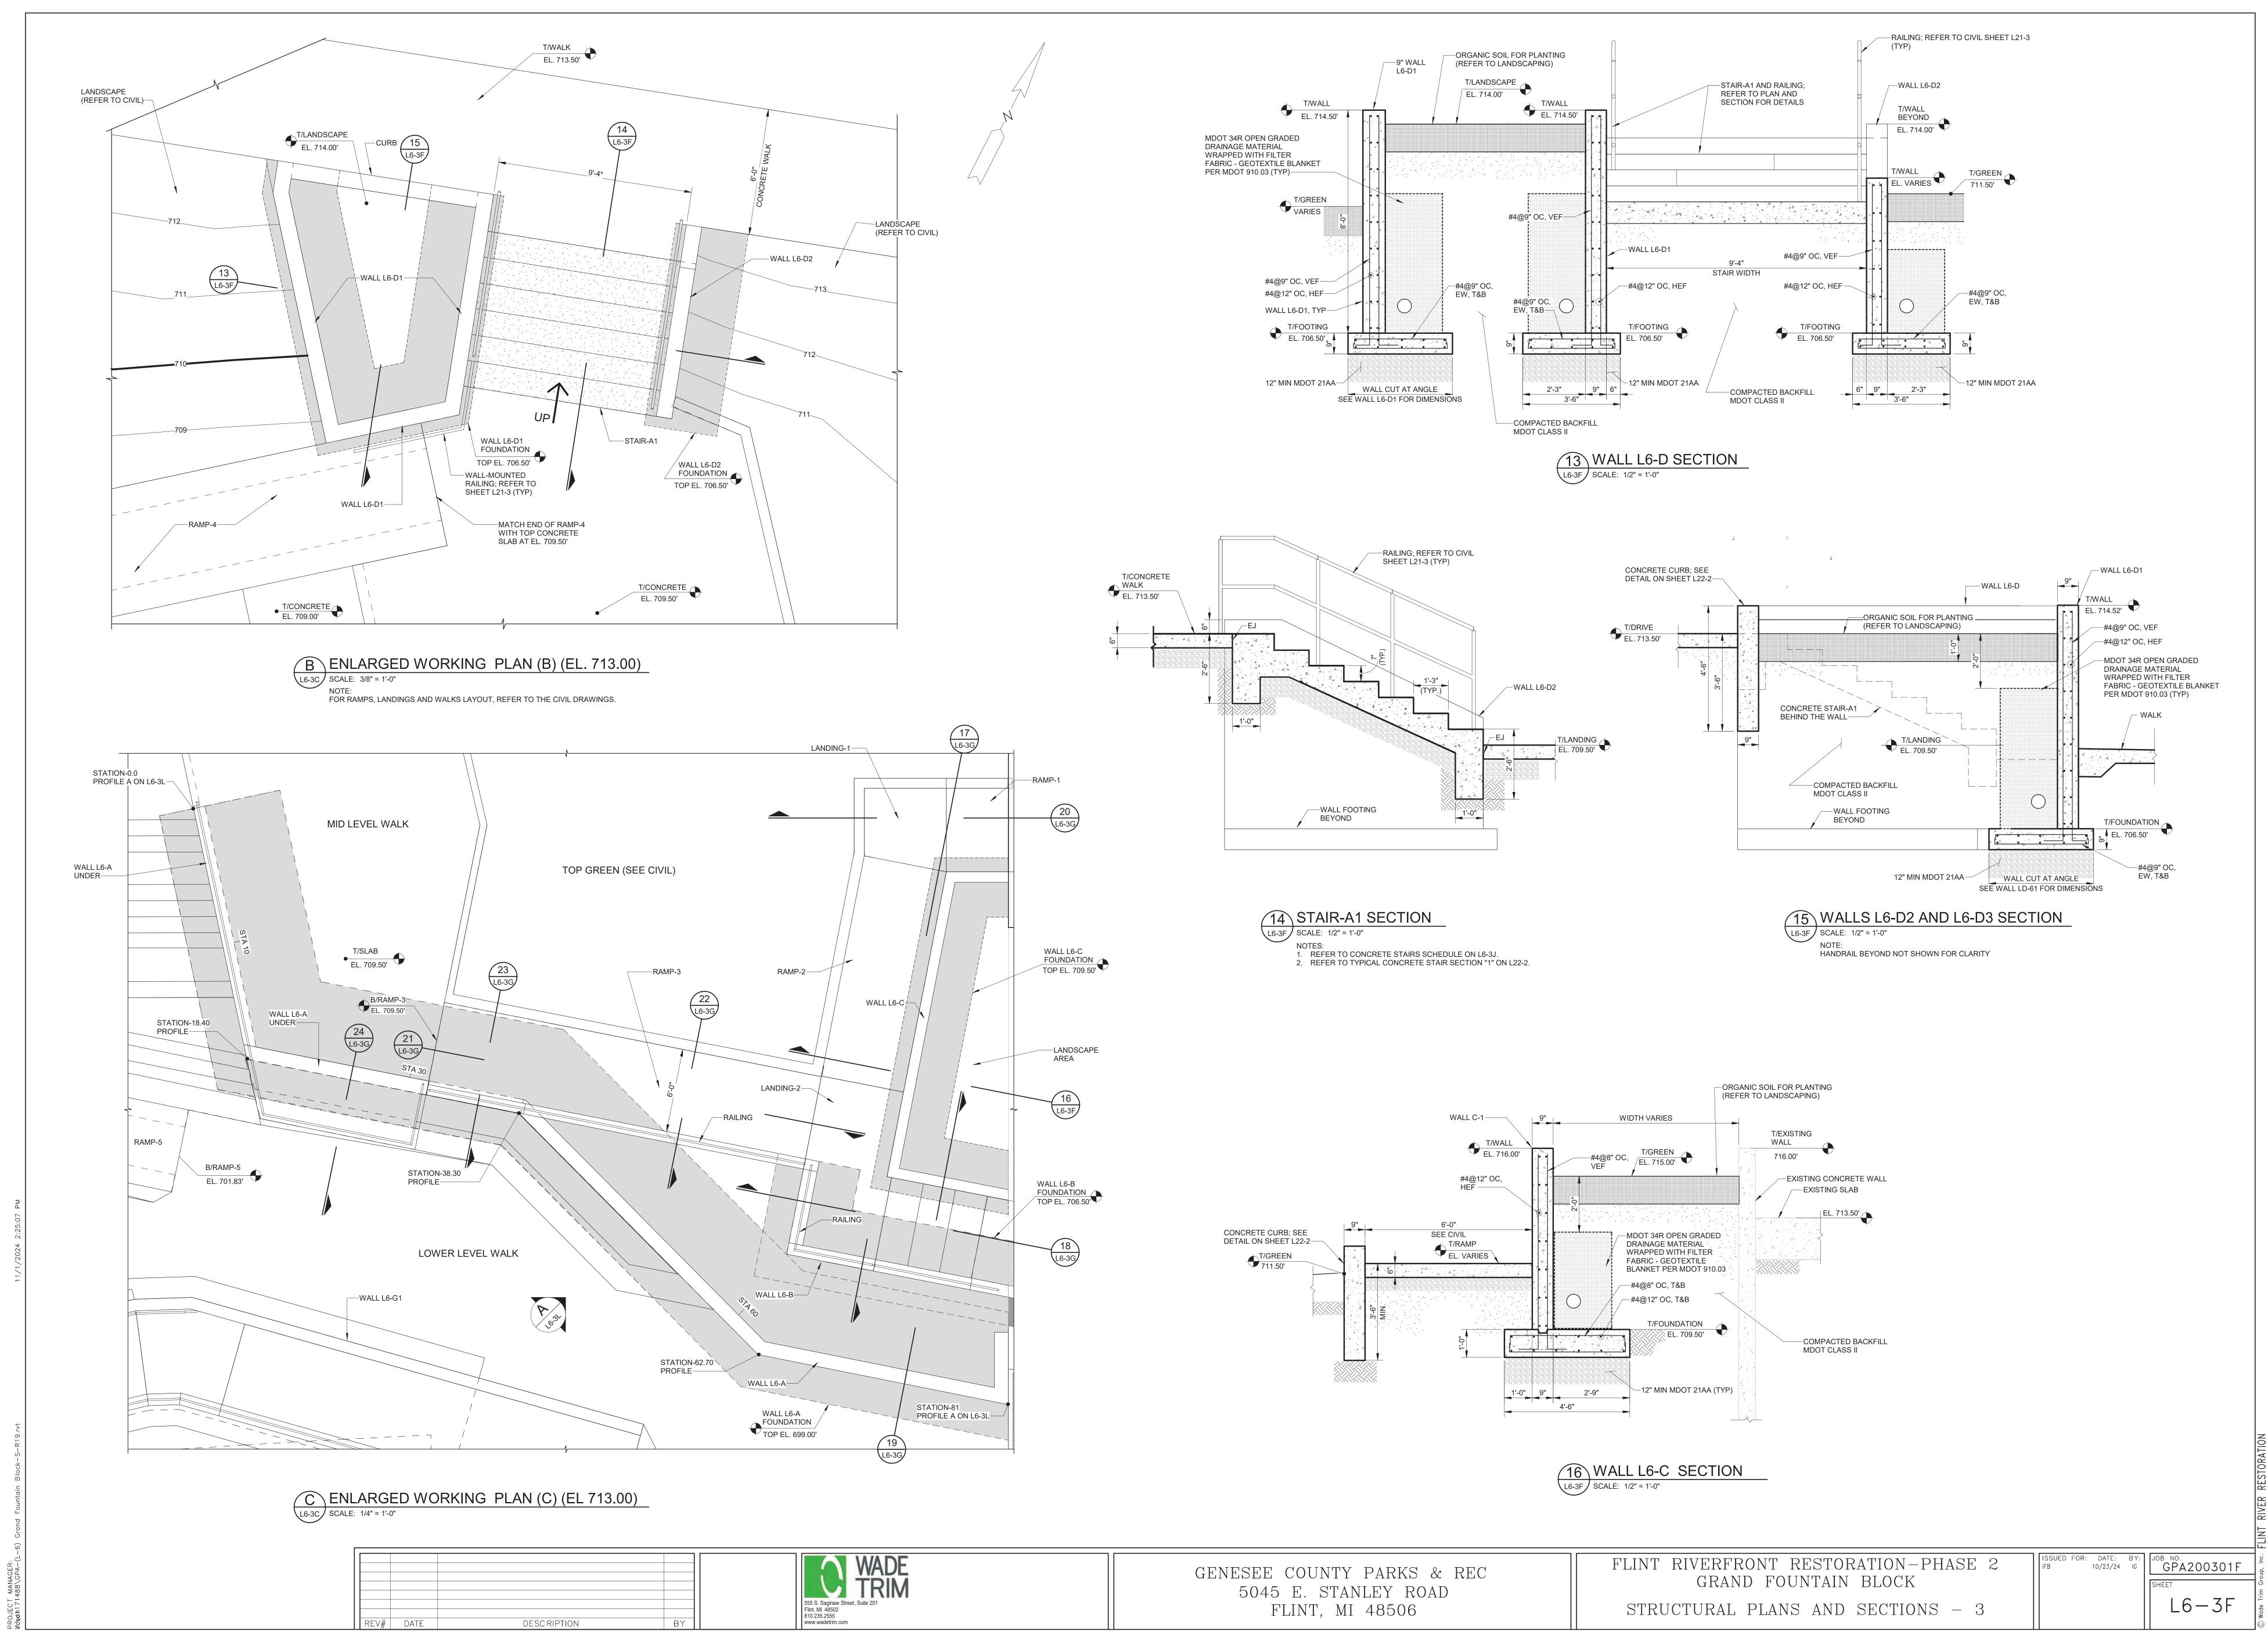

FLINT, MI 48506

L6-3E

STRUCTURAL PLANS AND SECTIONS - 2

REV# DATE

DESC RIPTION

DESC RIPTION

STRUCTURAL PLANS AND SECTIONS - 3

DESC RIPTION

555 S. Saginaw Street, Suite 201
Flint, MI 48502
810.235.2555
www.wadetrim.com

GENESEE COUNTY PARKS & REC 5045 E. STANLEY ROAD FLINT, MI 48506

FLINT RIVERFRONT RESTORATION-PHASE 2 GRAND FOUNTAIN BLOCK STRUCTURAL SECTIONS AND SCHEDULE