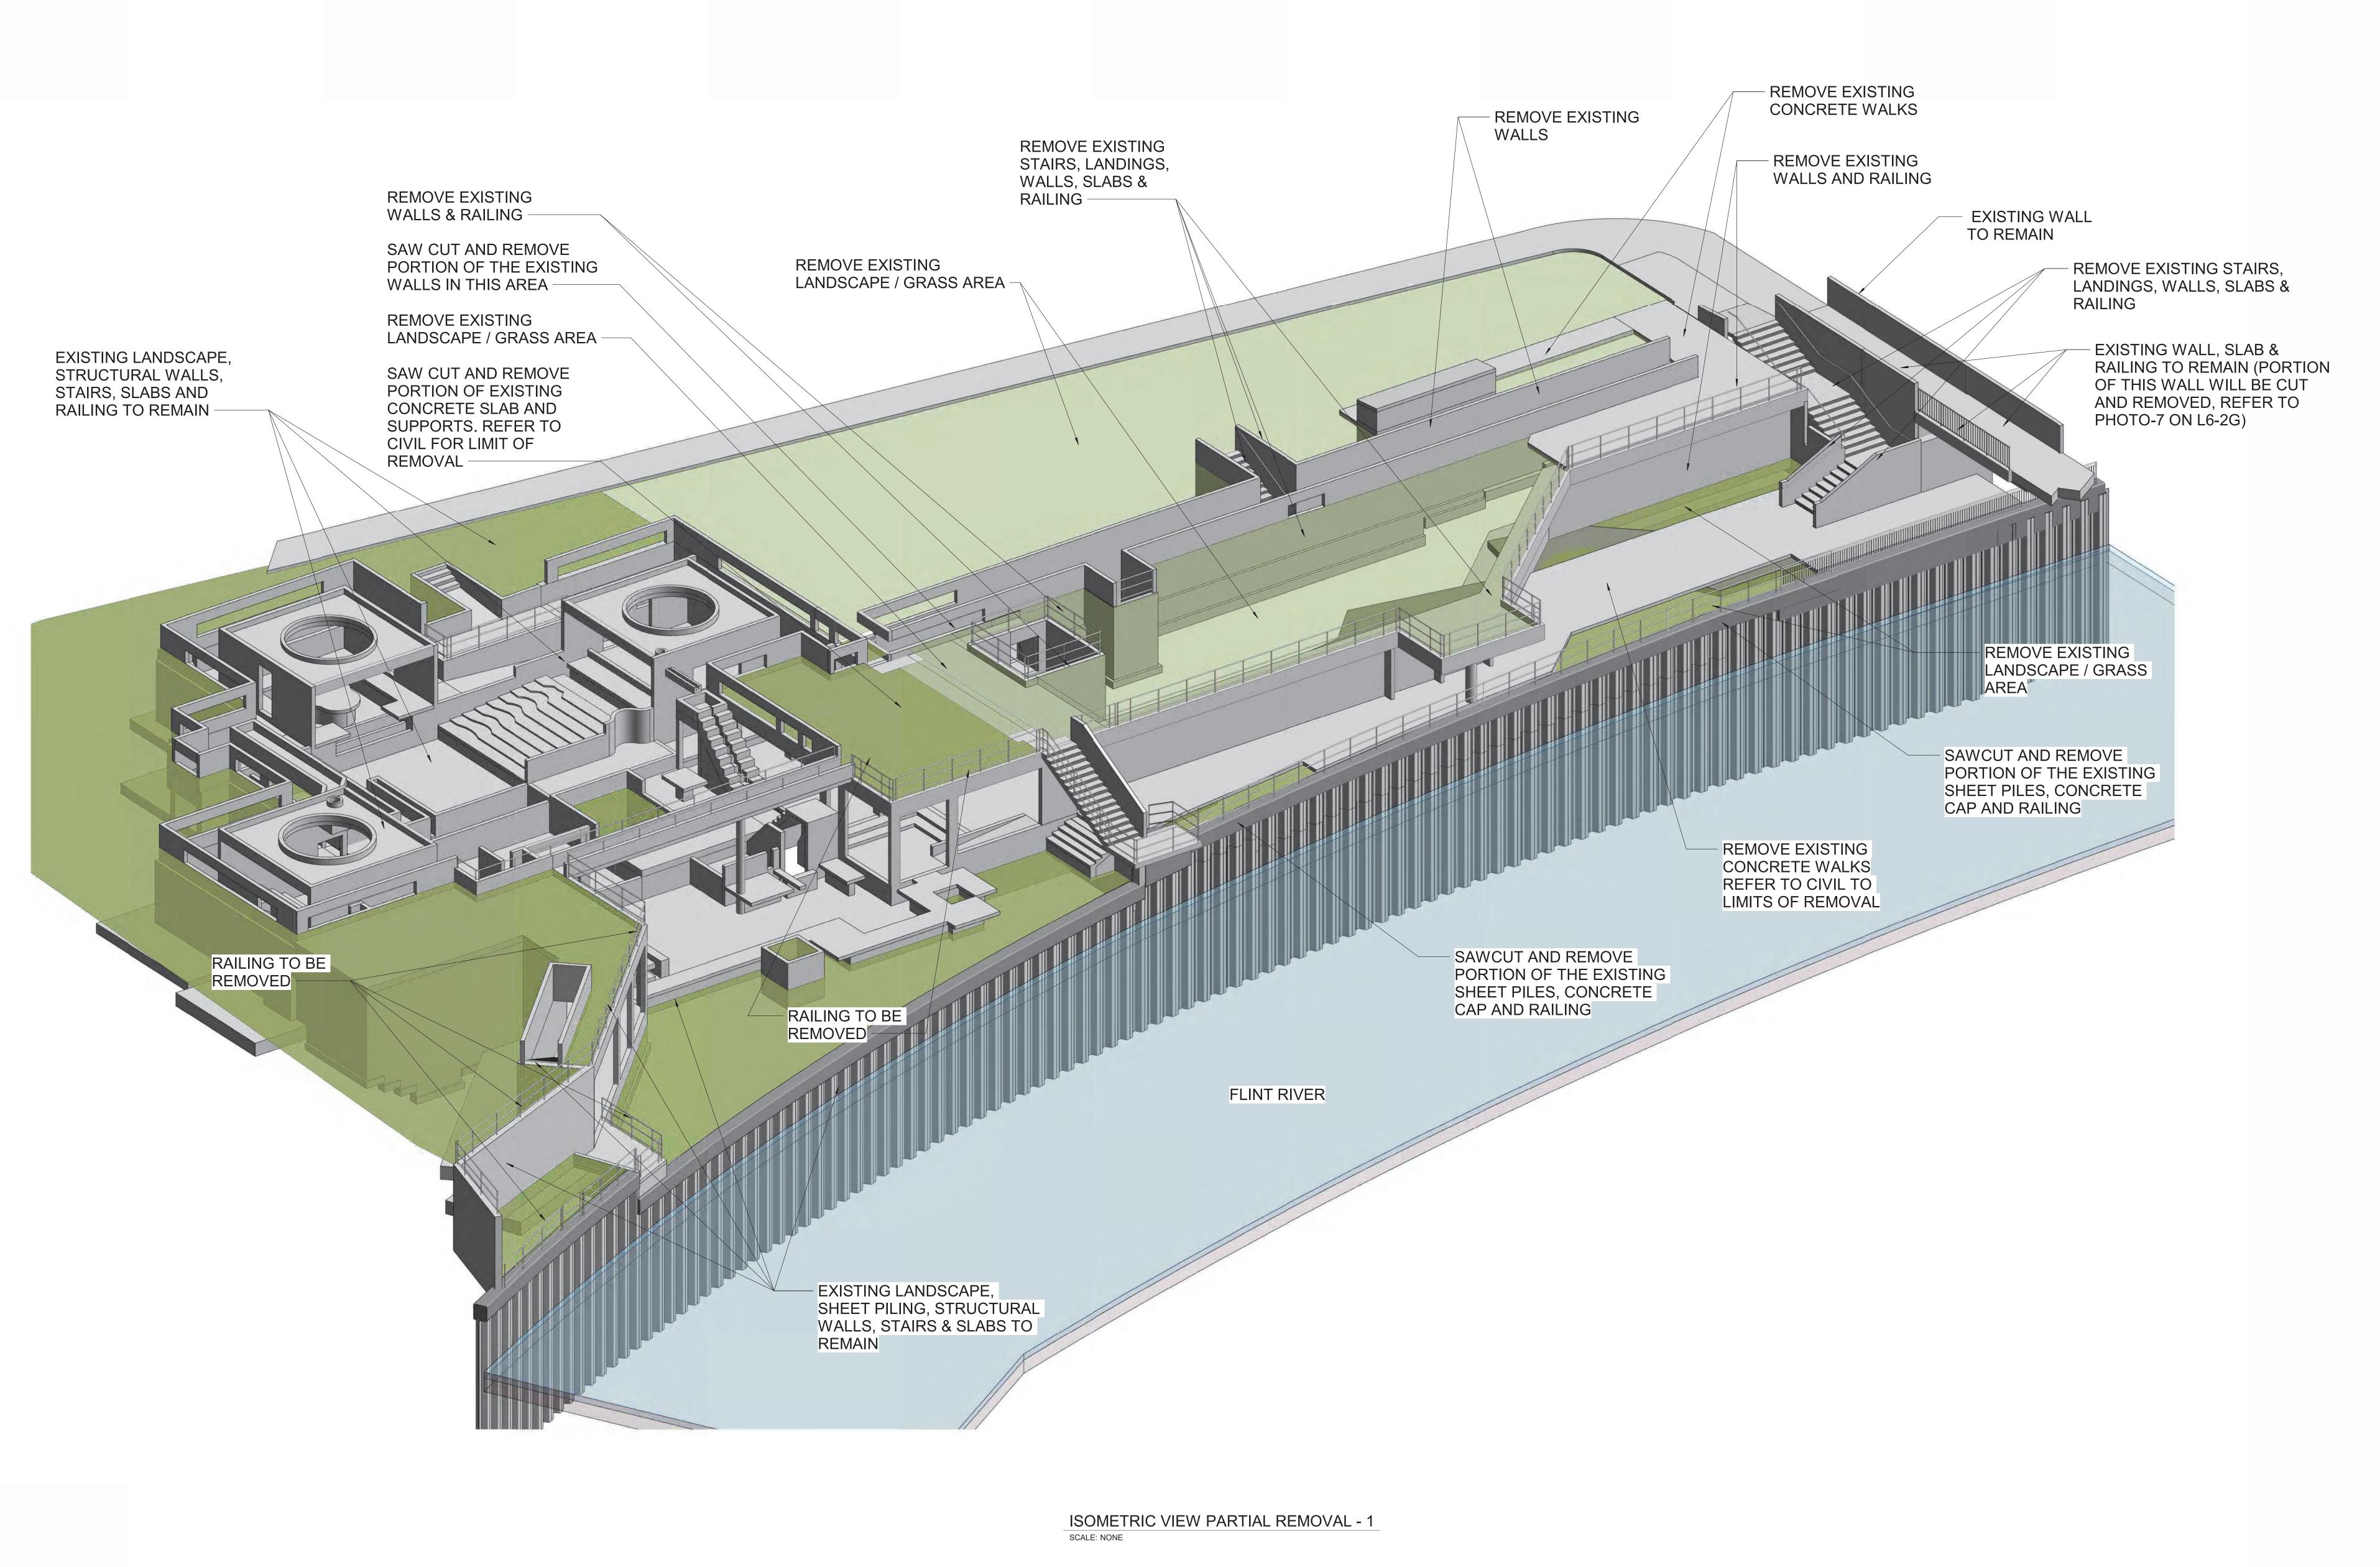

GENESEE COUNTY PARKS & REC 5045 E. STANLEY ROAD FLINT, MI 48506

FLINT RIVERFRONT RESTORATION-PHASE 2 GRAND FOUNTAIN BLOCK REMOVAL - STRUCTURAL ISOMETRIC VIEW - 1

GENESEE COUNTY PARKS & REC

5045 E. STANLEY ROAD