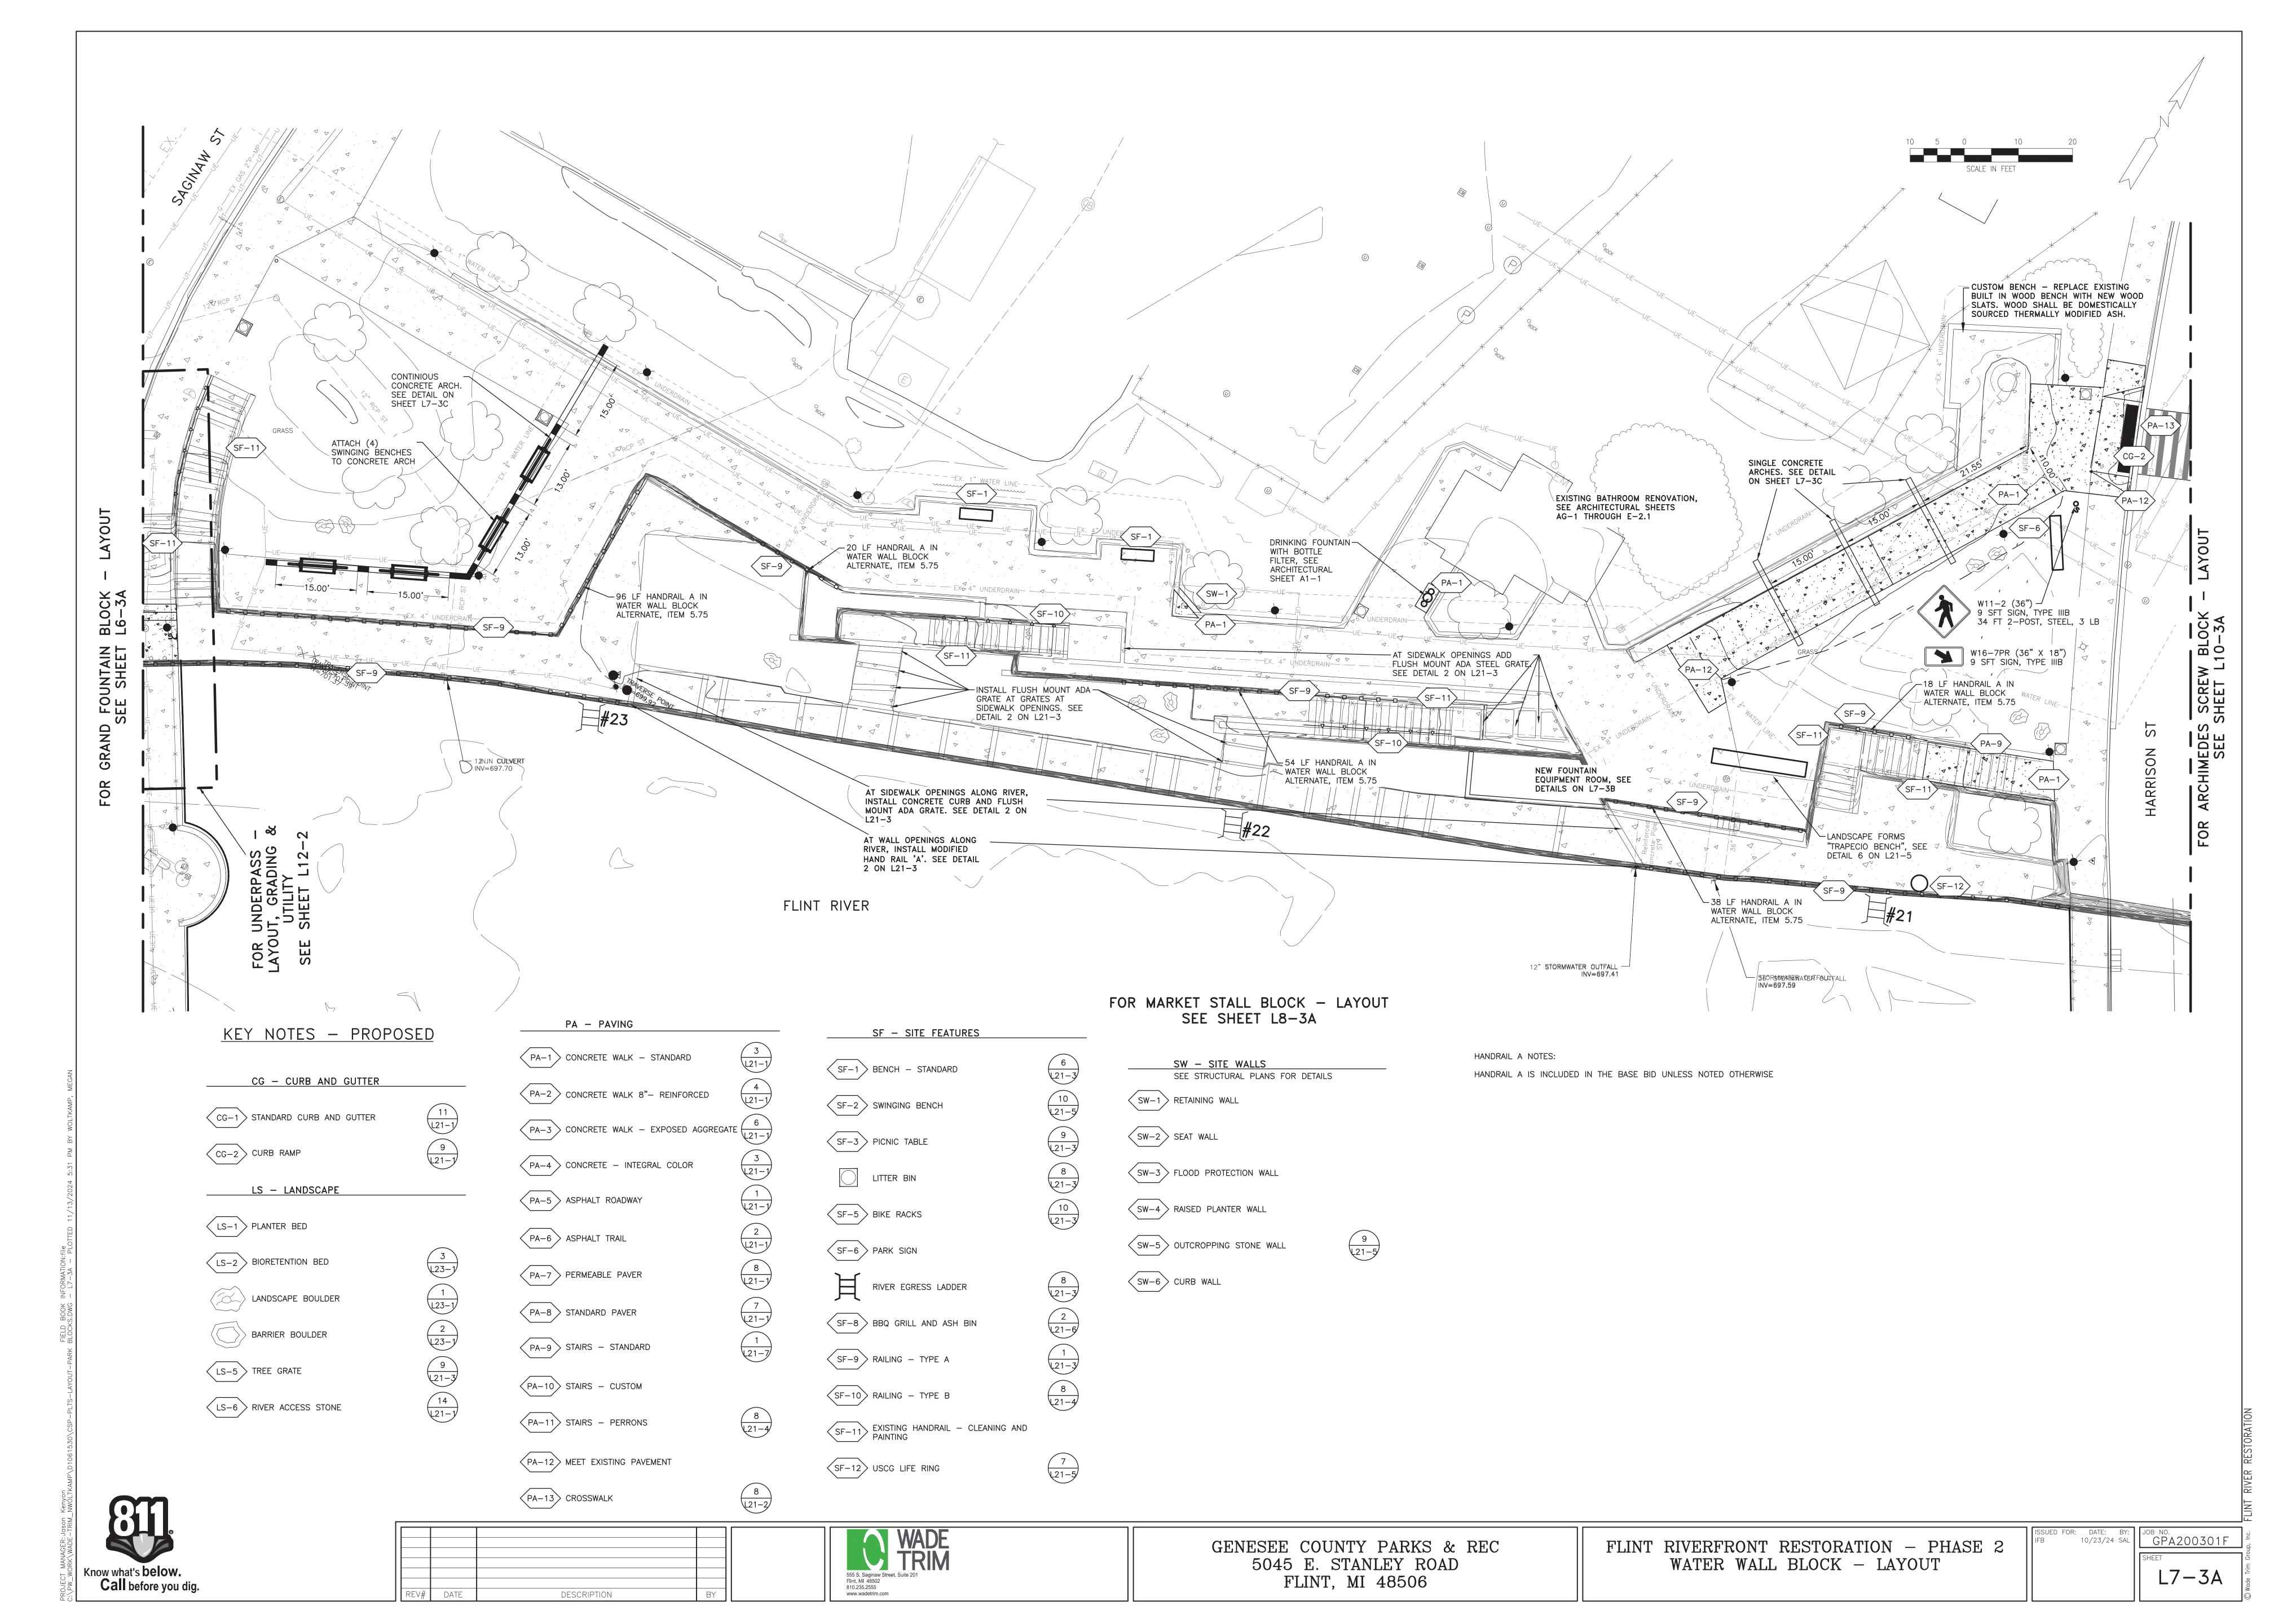

GENESEE COUNTY PARKS & REC 5045 E. STANLEY ROAD FLINT, MI 48506

FLINT RIVERFRONT RESTORATION - PHASE 2 WATER WALL BLOCK - EXISTING

ISSUED FOR: DATE: BY: 10/23/24 SAL JOB NO.

GPA200301F

## NOTES:

- 1. CONTRACTOR SHALL FIELD VERIFY ALL EXISTING ELEVATIONS AND DIMENSIONS PRIOR TO CONSTRUCTION.
- 2. DUE CARE SHALL BE EXERCISED DURING CONSTRUCTION SUCH THAT EXISTING FOUNDATION AND UTILITIES ARE NOT DAMAGED.
- 3. PROVIDE NEW RAILING AS INDICATED. SEE CIVIL SHEETS FOR LOCATIONS
- AND DETAILS. 4. SPOT ELEVATIONS SHOWN ARE FOR REFERENCE ONLY. REFER TO CIVIL
- 5. ANGULAR DIMENSIONS SHOWN ARE FOR REFERENCE AND SHALL BE CHECKED AGAINST CIVIL SHEETS TO LAYOUT CURB WALLS, STEPS,

SHEET L7-4 FOR FINAL DETAILED GRADING.

CONSTRUCTION.

- SIDEWALKS, WALKS, RAMPS AND LANDINGS.
- 6. PROVIDE 1/2" CHAMFERED EDGE FOR ALL EXPOSED CONCRETE EDGES. 7. ALL DIMENSIONS OR ELEVATIONS MARKED WITH AN ASTERISK "\*" SHALL

BE DETERMINED OR VERIFIED BY CONTRACTOR PRIOR TO

- 8. LANDINGS SHALL HAVE MINIMUM 1% SLOPE FOR DRAINAGE. SEE CIVIL SHEET L7-4 FOR DETAILS.
- 9. IN CASE OF GRADE DISCREPANCIES BETWEEN CIVIL AND STRUCTURAL SHEETS, FOLLOW CIVIL GRADING PLAN.