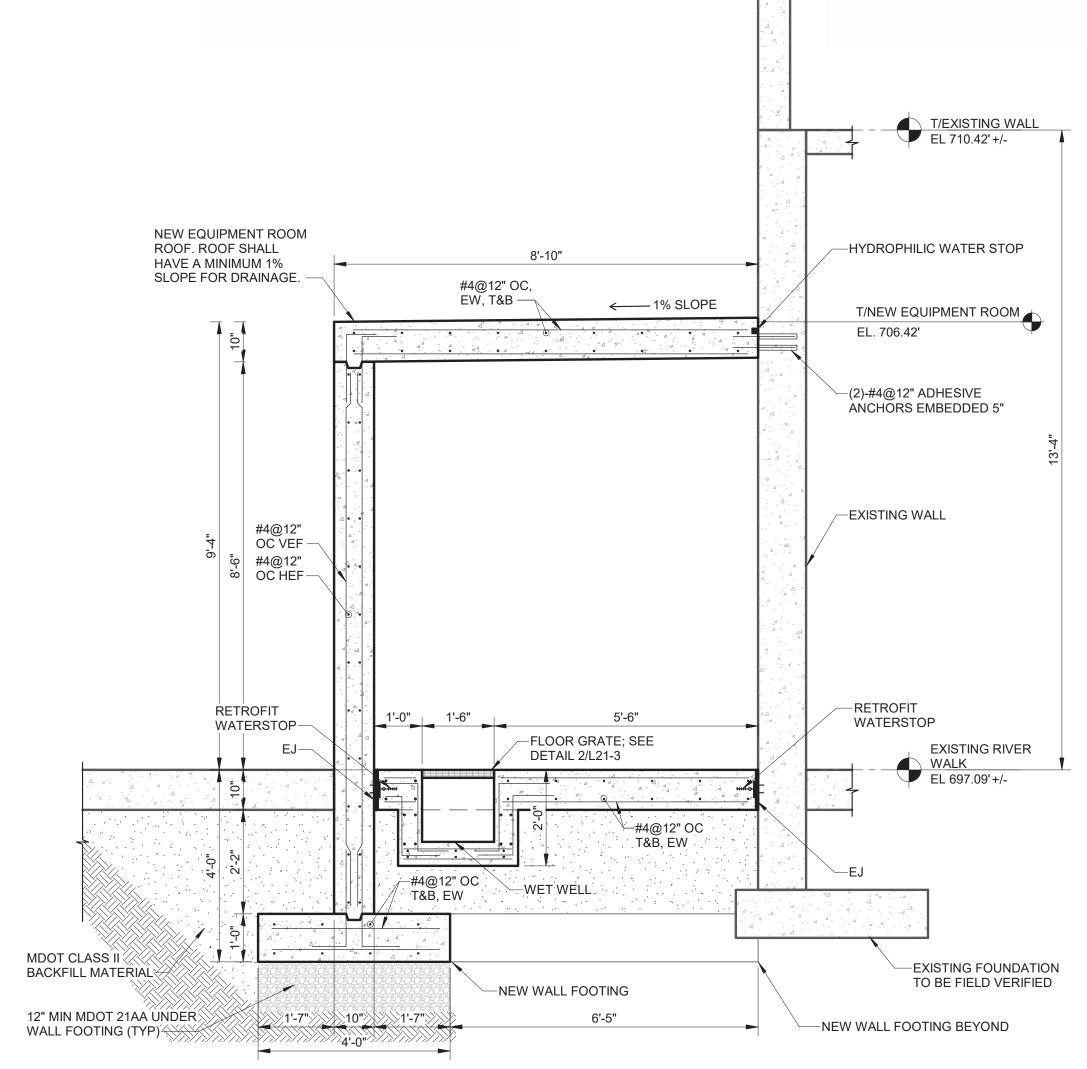

FLINT RIVERFRONT RESTORATION—PHASE 2
WATER WALL BLOCK
STRUCTURAL PLANS, SECTION AND ISOMETRIC

VIEW

ISSUED FOR: DATE: BY: JOB NO. GPA200301F

L7-3B

TYPICAL SINGLE ARCH SECTION SCALE: 1/4" = 1'-0"

REV# DATE

DESC RIPTION

NOTES: ABSOLUTE ELEVATIONS SHOWN. REFER TO CIVIL SHEET L7-4 FOR DETAILED GRADING.
 SEE CIVIL SHEET L7-3A FOR LOCATIONS OF EACH ARCH.

VARIES (MAX 15'-0") SEE PLANS VARIES (MAX 15'-0") BEAM 100 (4)-#6 W/#4 STIRRUPS @12" OC T/ARCH EL 15.00' /--COLUMN B (6)-#6 W/#4 TIES @12" OC /--COLUMN B (6)-#6 W/#4 TIES @12" OC /--COLUMN B (6)-#6 W/#4 TIES @12" OC GRADE EL 0.00' (4)-#6 DOWELS FOUNDATION SHAFT (TYP)

TYPICAL CONTINUOUS ARCH SECTION

SCALE: 1/4" = 1'-0"

NOTES:
1. ABSOLUTE ELEVATIONS SHOWN. REFER TO CIVIL SHEET L7-4 FOR DETAILED GRADING.
2. SEE CIVIL SHEET L7-3A LOCATIONS OF EACH ARCH.

TYPICAL BEAM 100 - DETAIL SCALE: 1/2" = 1'-0"