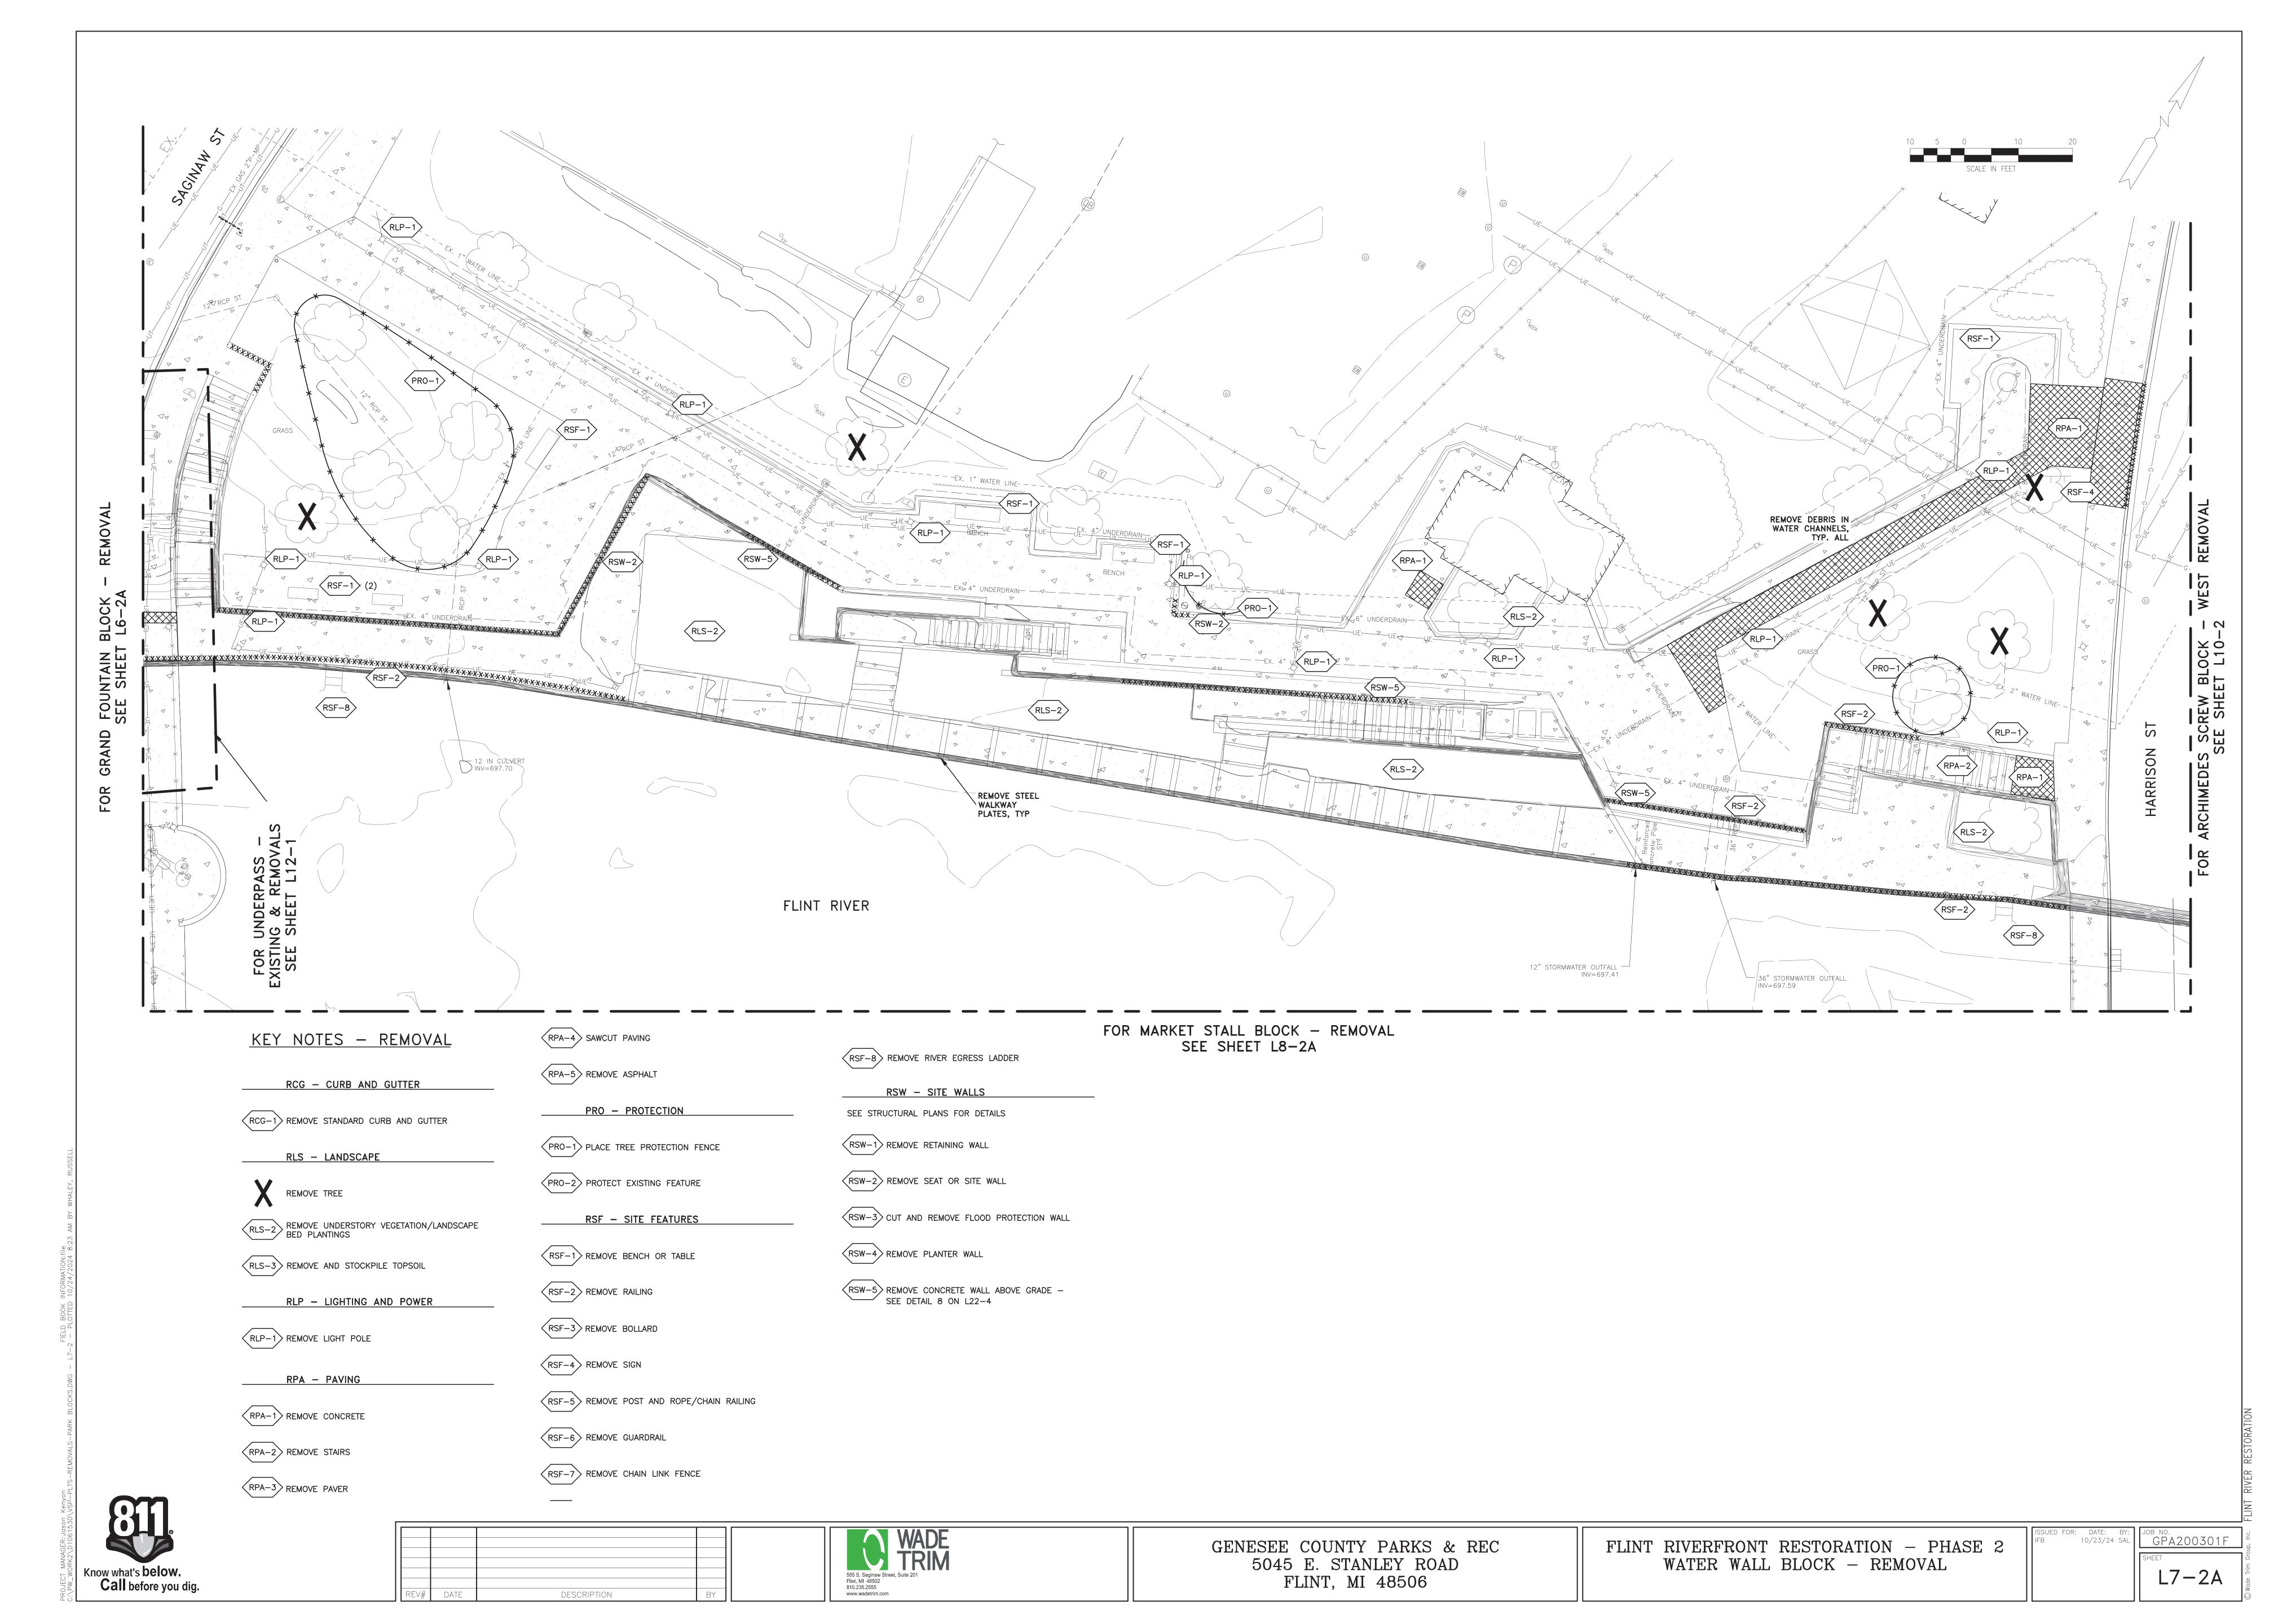

GENESEE COUNTY PARKS & REC 5045 E. STANLEY ROAD FLINT, MI 48506

FLINT RIVERFRONT RESTORATION - PHASE 2 WATER WALL BLOCK - EXISTING

ISSUED FOR: DATE: BY: 10/23/24 SAL JOB NO.

GPA200301F

## NOTES:

- 1. CONTRACTOR SHALL FIELD VERIFY ALL EXISTING ELEVATIONS AND DIMENSIONS PRIOR TO CONSTRUCTION.
- 2. DUE CARE SHALL BE EXERCISED DURING CONSTRUCTION SUCH THAT EXISTING FOUNDATION AND UTILITIES ARE NOT DAMAGED.
- 3. PROVIDE NEW RAILING AS INDICATED. SEE CIVIL SHEETS FOR LOCATIONS
- AND DETAILS. 4. SPOT ELEVATIONS SHOWN ARE FOR REFERENCE ONLY. REFER TO CIVIL
- 5. ANGULAR DIMENSIONS SHOWN ARE FOR REFERENCE AND SHALL BE CHECKED AGAINST CIVIL SHEETS TO LAYOUT CURB WALLS, STEPS,