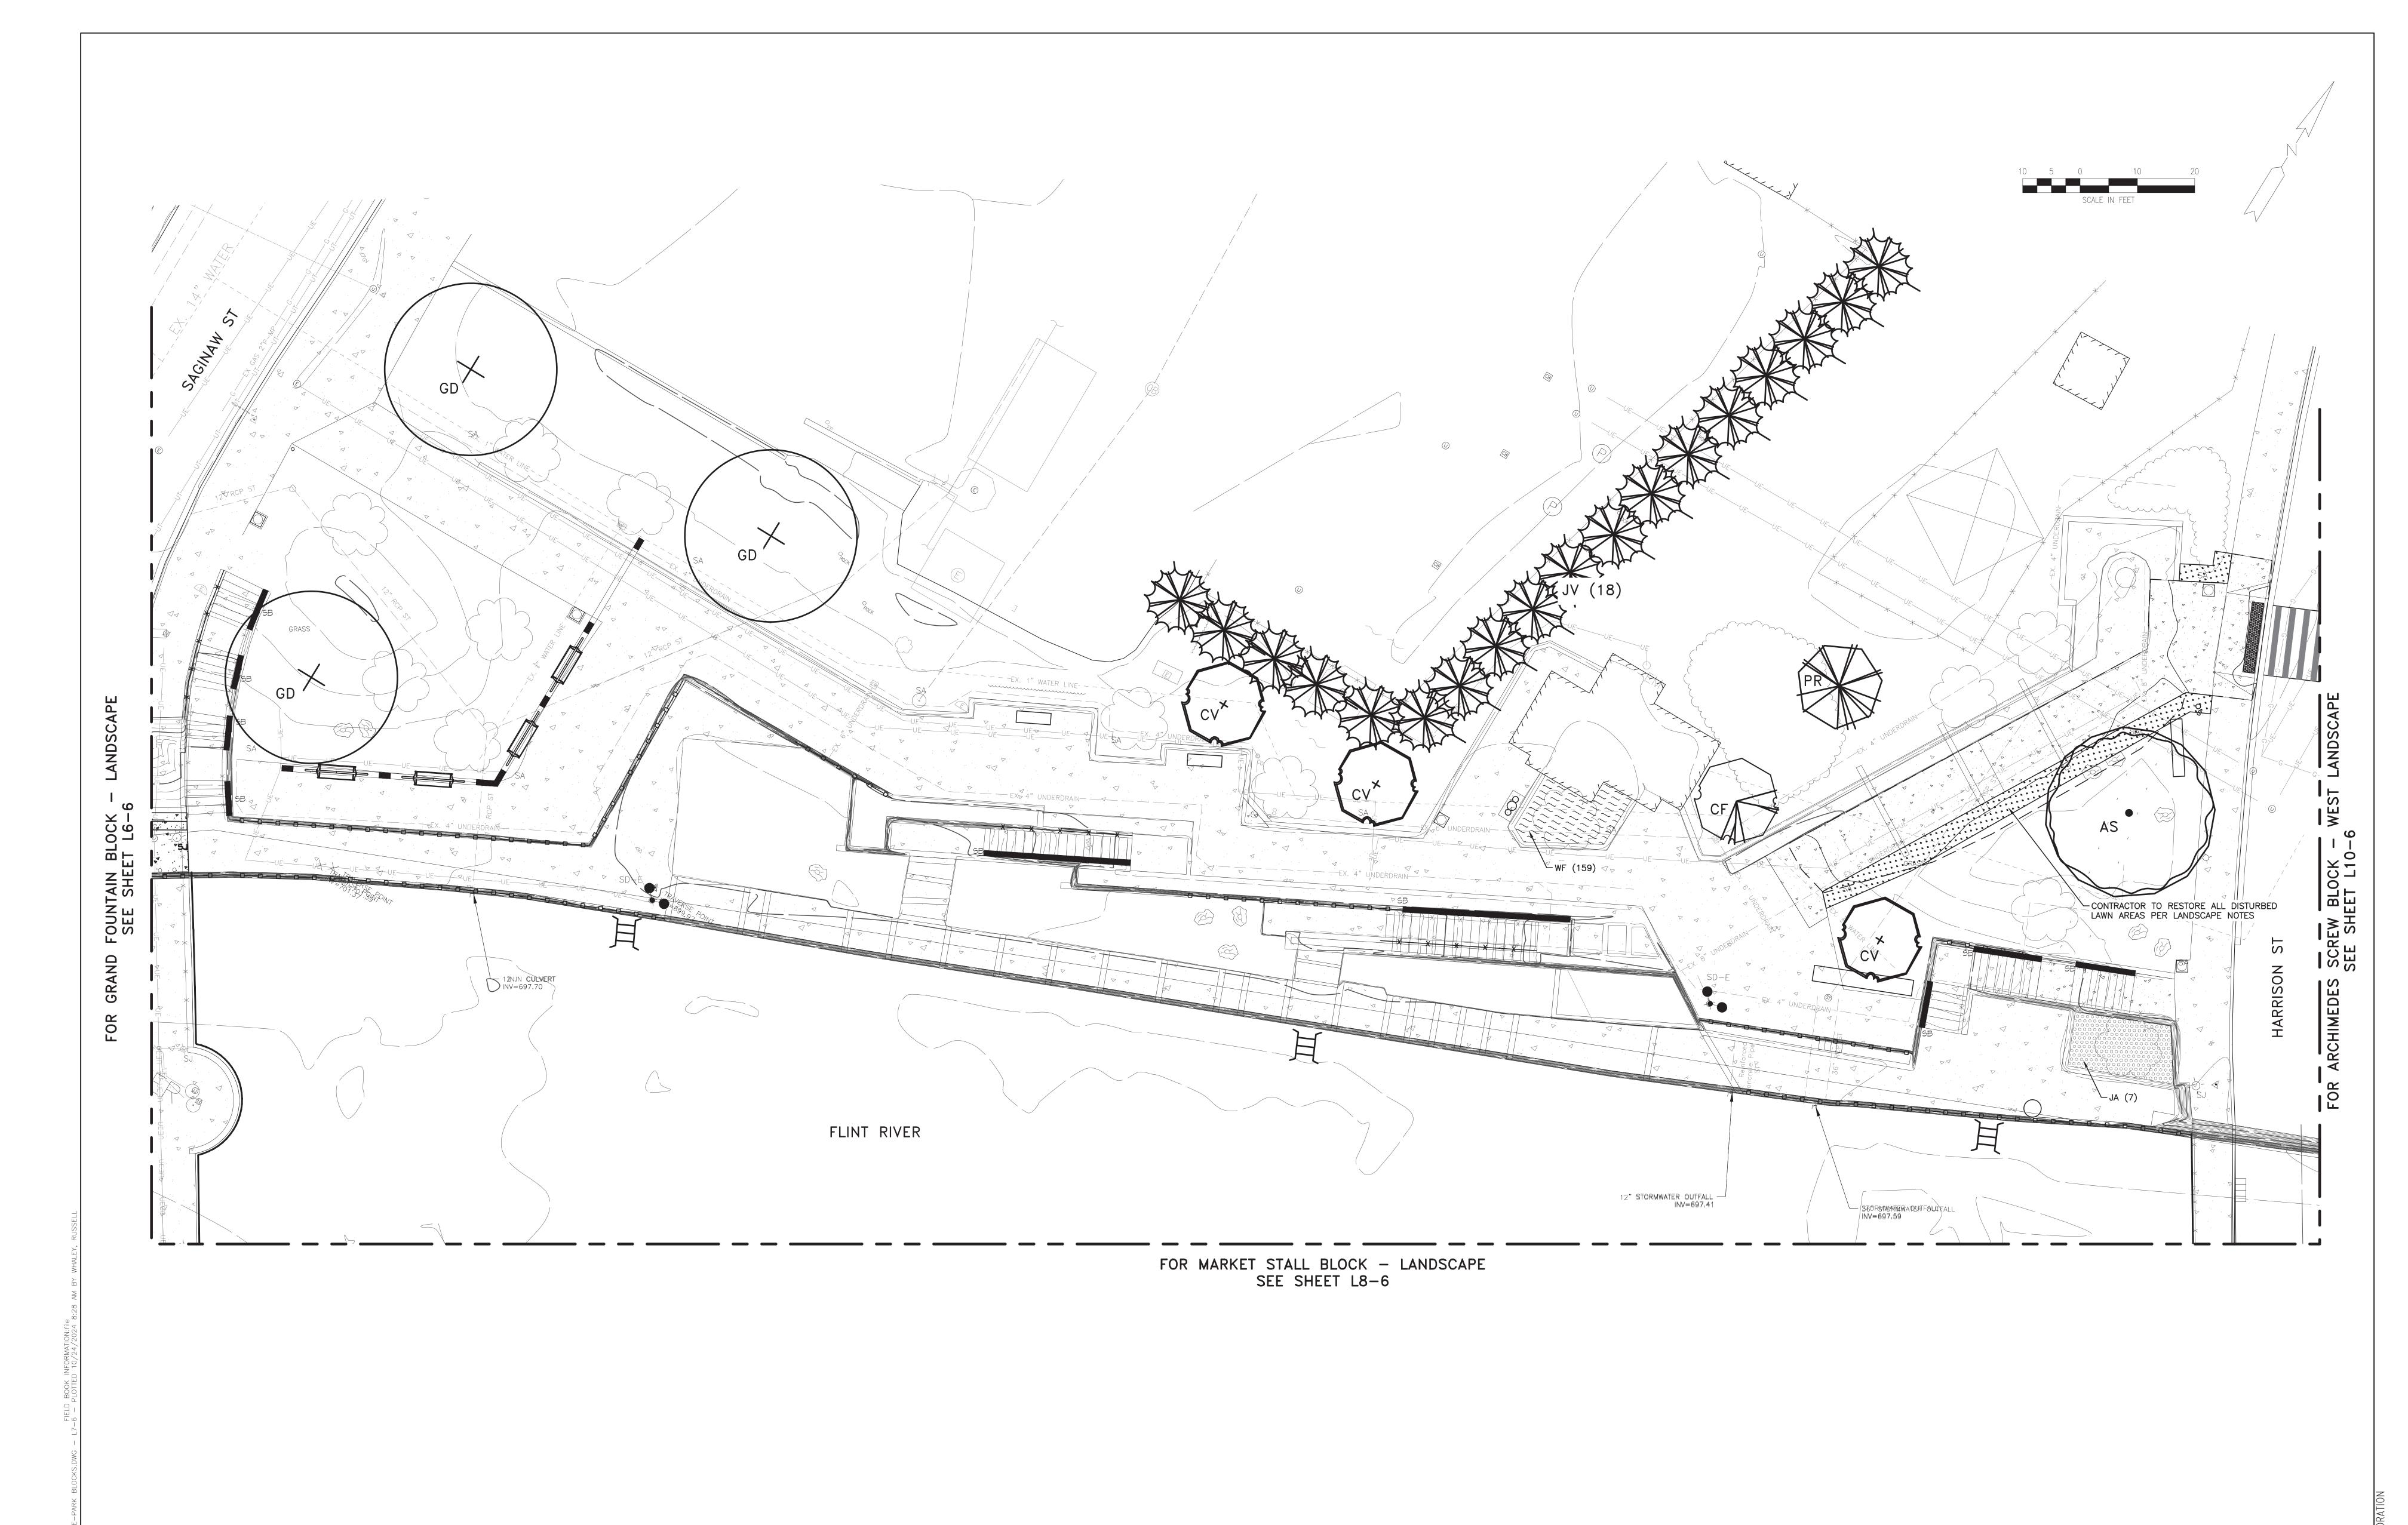

FLINT RIVERFRONT RESTORATION — PHASE 2 WATER WALL BLOCK — LANDSCAPE SSUED FOR: DATE: BY: JOB NO. GPA200301F

SHEET

DESCRIPTION

DESC RIPTION

FLINT, MI 48506

STRUCTURAL GRADE PLAN AND ISOMETRIC VIEW