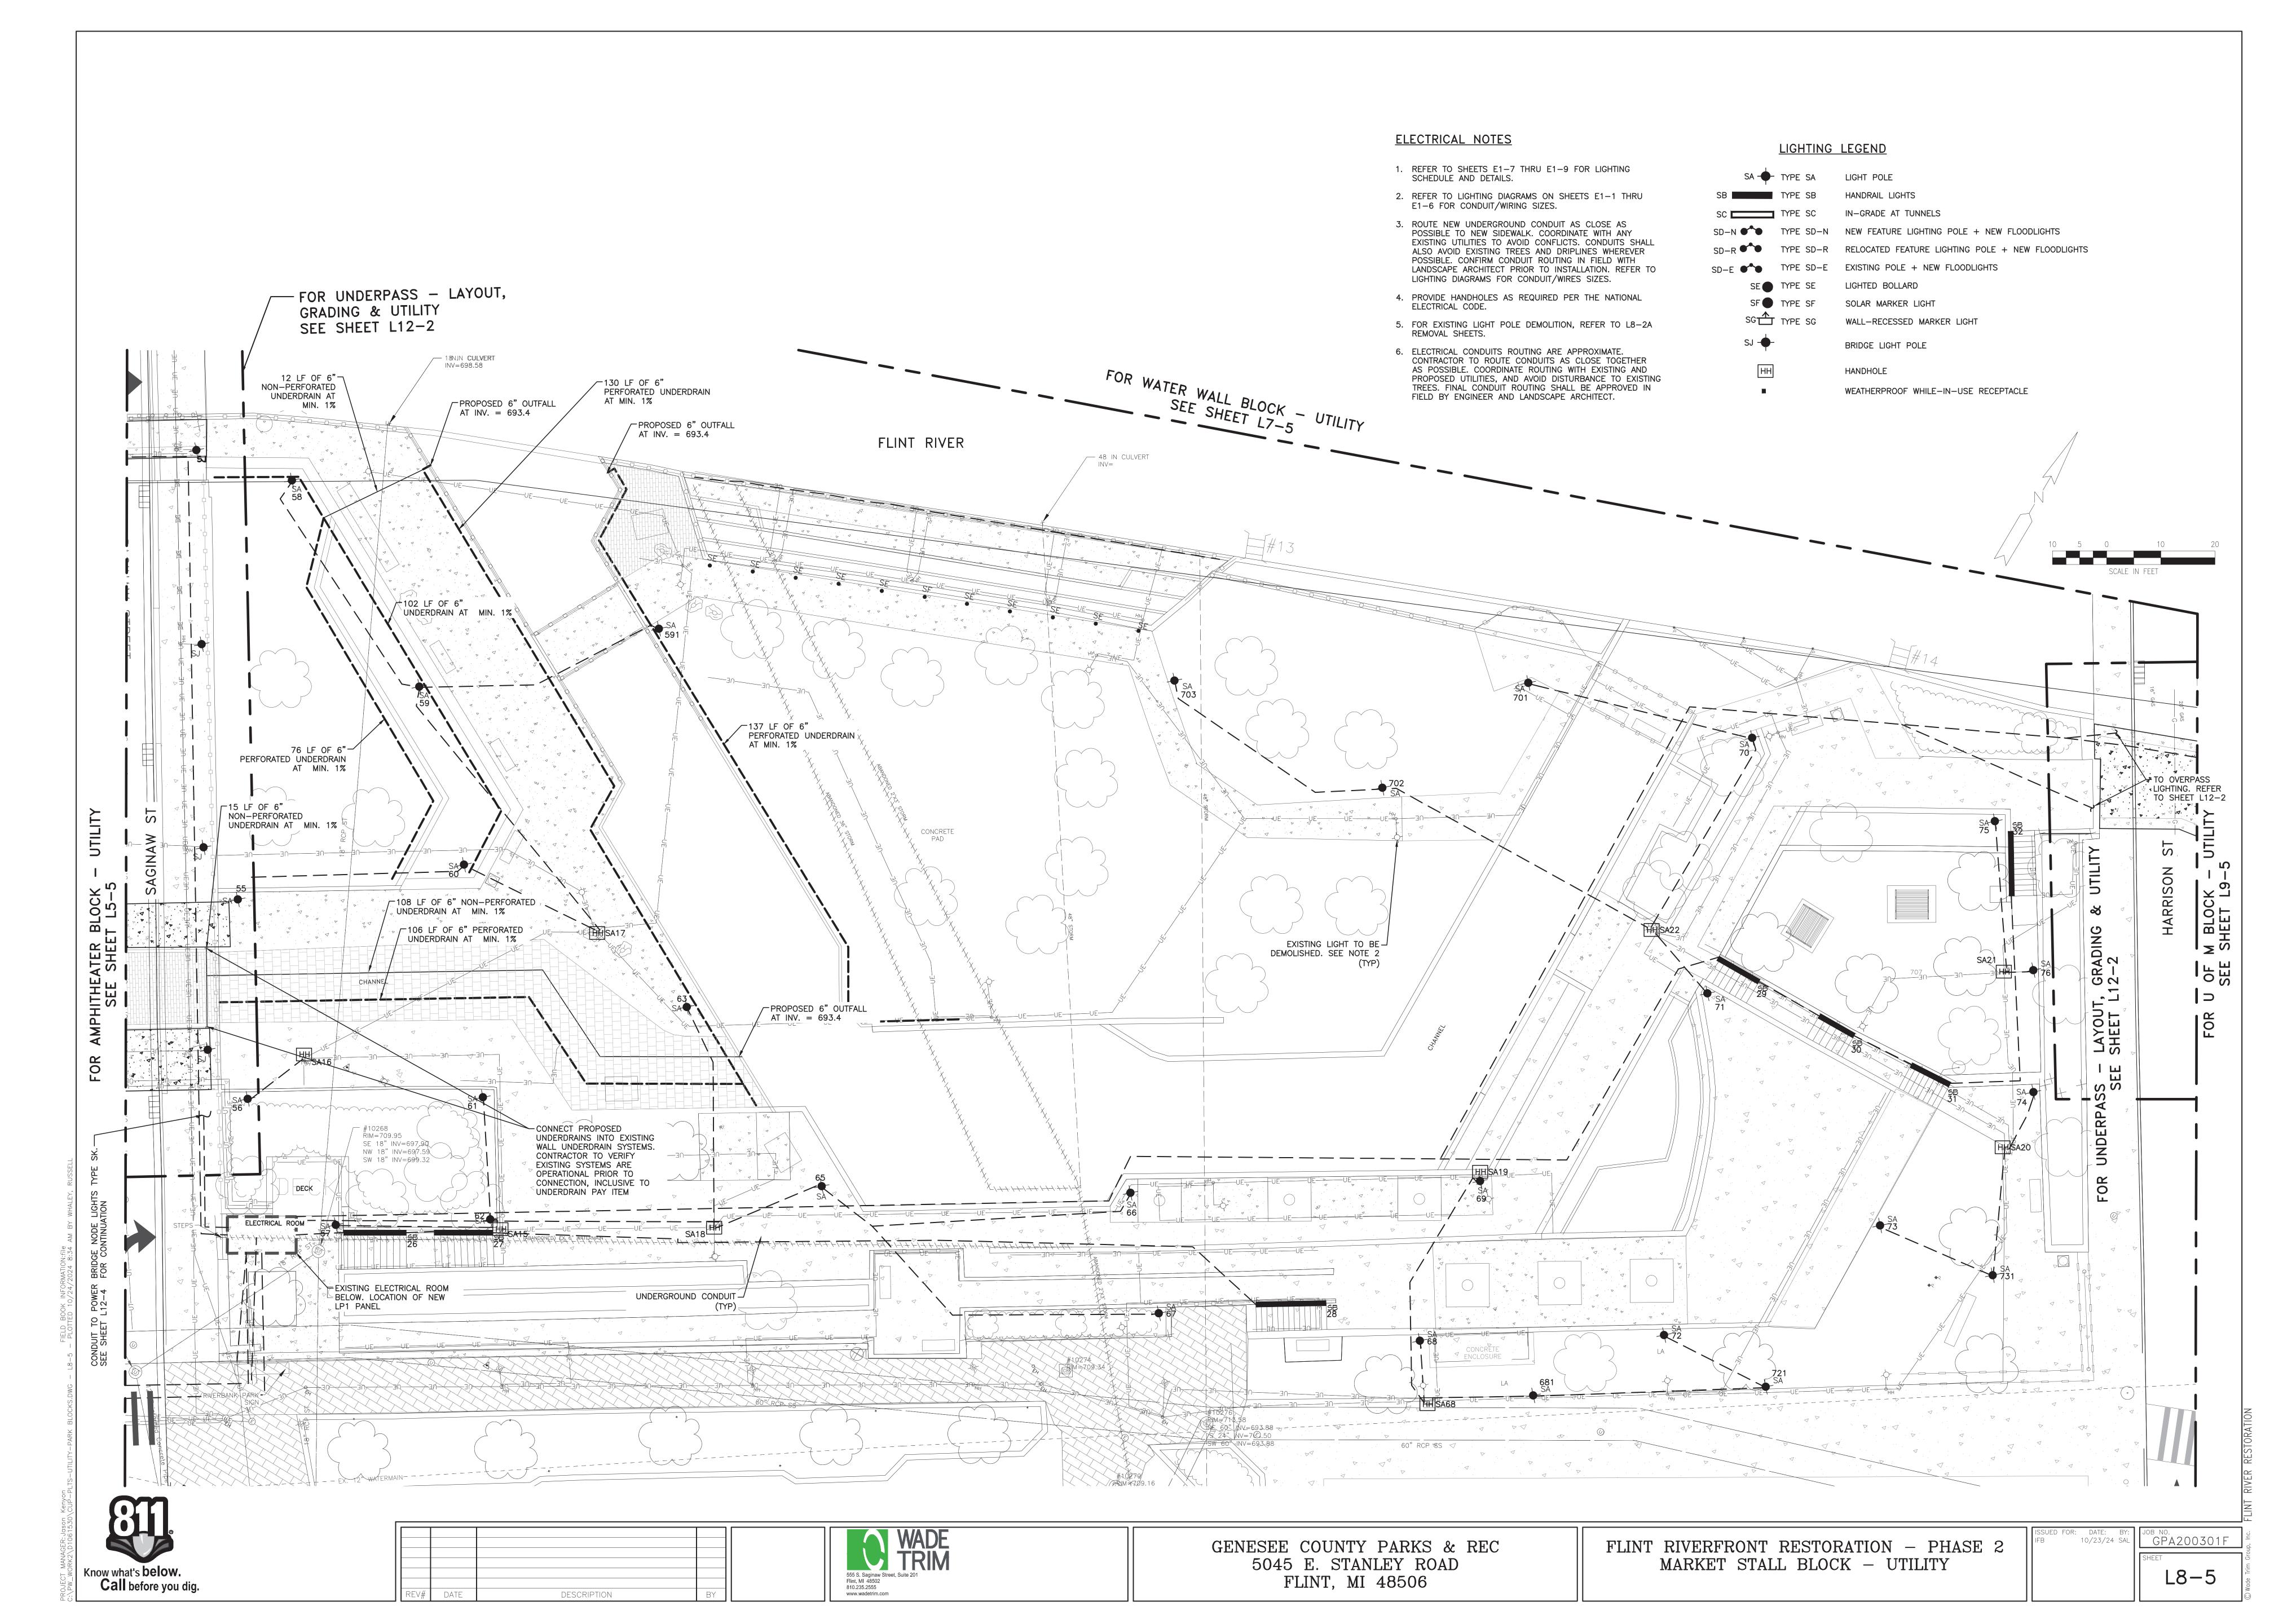

## **ELECTRICAL NOTES**

- REFER TO SHEETS E1-7 THRU E1-9 FOR LIGHTING SCHEDULE AND DETAILS.
- 2. REFER TO LIGHTING DIAGRAMS ON SHEETS E1-1 THRU E1-6 FOR CONDUIT/WIRING SIZES.
- ROUTE NEW UNDERGROUND CONDUIT AS CLOSE AS POSSIBLE TO NEW SIDEWALK. COORDINATE WITH ANY EXISTING UTILITIES TO AVOID CONFLICTS. CONDUITS SHALL ALSO AVOID EXISTING TREES AND DRIPLINES WHEREVER POSSIBLE. CONFIRM CONDUIT ROUTING IN FIELD WITH LANDSCAPE ARCHITECT PRIOR TO INSTALLATION. REFER TO LIGHTING DIAGRAMS FOR CONDUIT/WIRES SIZES.
- 4. PROVIDE HANDHOLES AS REQUIRED PER THE NATIONAL ELECTRICAL CODE.
- 5. FOR EXISTING LIGHT POLE DEMOLITION, REFER TO L7-2A REMOVAL SHEETS.
- 6. ELECTRICAL CONDUITS ROUTING ARE APPROXIMATE.
  CONTRACTOR TO ROUTE CONDUITS AS CLOSE TOGETHER
  AS POSSIBLE. COORDINATE ROUTING WITH EXISTING AND
  PROPOSED UTILITIES, AND AVOID DISTURBANCE TO EXISTING
  TREES. FINAL CONDUIT ROUTING SHALL BE APPROVED IN
  FIELD BY ENGINEER AND LANDSCAPE ARCHITECT.

## LIGHTING LEGEND

LIGHT POLE HANDRAIL LIGHTS IN-GRADE AT TUNNELS SD-N TYPE SD-N NEW FEATURE LIGHTING POLE + NEW FLOODLIGHTS SD-R TYPE SD-R RELOCATED FEATURE LIGHTING POLE + NEW FLOODLIGHTS TYPE SD-E EXISTING POLE + NEW FLOODLIGHTS LIGHTED BOLLARD

SOLAR MARKER LIGHT SG TYPE SG WALL-RECESSED MARKER LIGHT

HANDHOLE

WEATHERPROOF WHILE-IN-USE RECEPTACLE

DATE

FLINT RIVERFRONT RESTORATION - PHASE 2 WATER WALL BLOCK - UTILITY

SUED FOR: DATE: BY: B 10/23/24 SAL GPA200301F

L7 - 5

Know what's below.
Call before you dig.

REV# DATE

DESCRIPTION

555 S. Saginaw Street, Suite 201
Flint, MI 48502
810.235.2555
www.wadetrim.com

GENESEE COUNTY PARKS & REC 5045 E. STANLEY ROAD FLINT, MI 48506