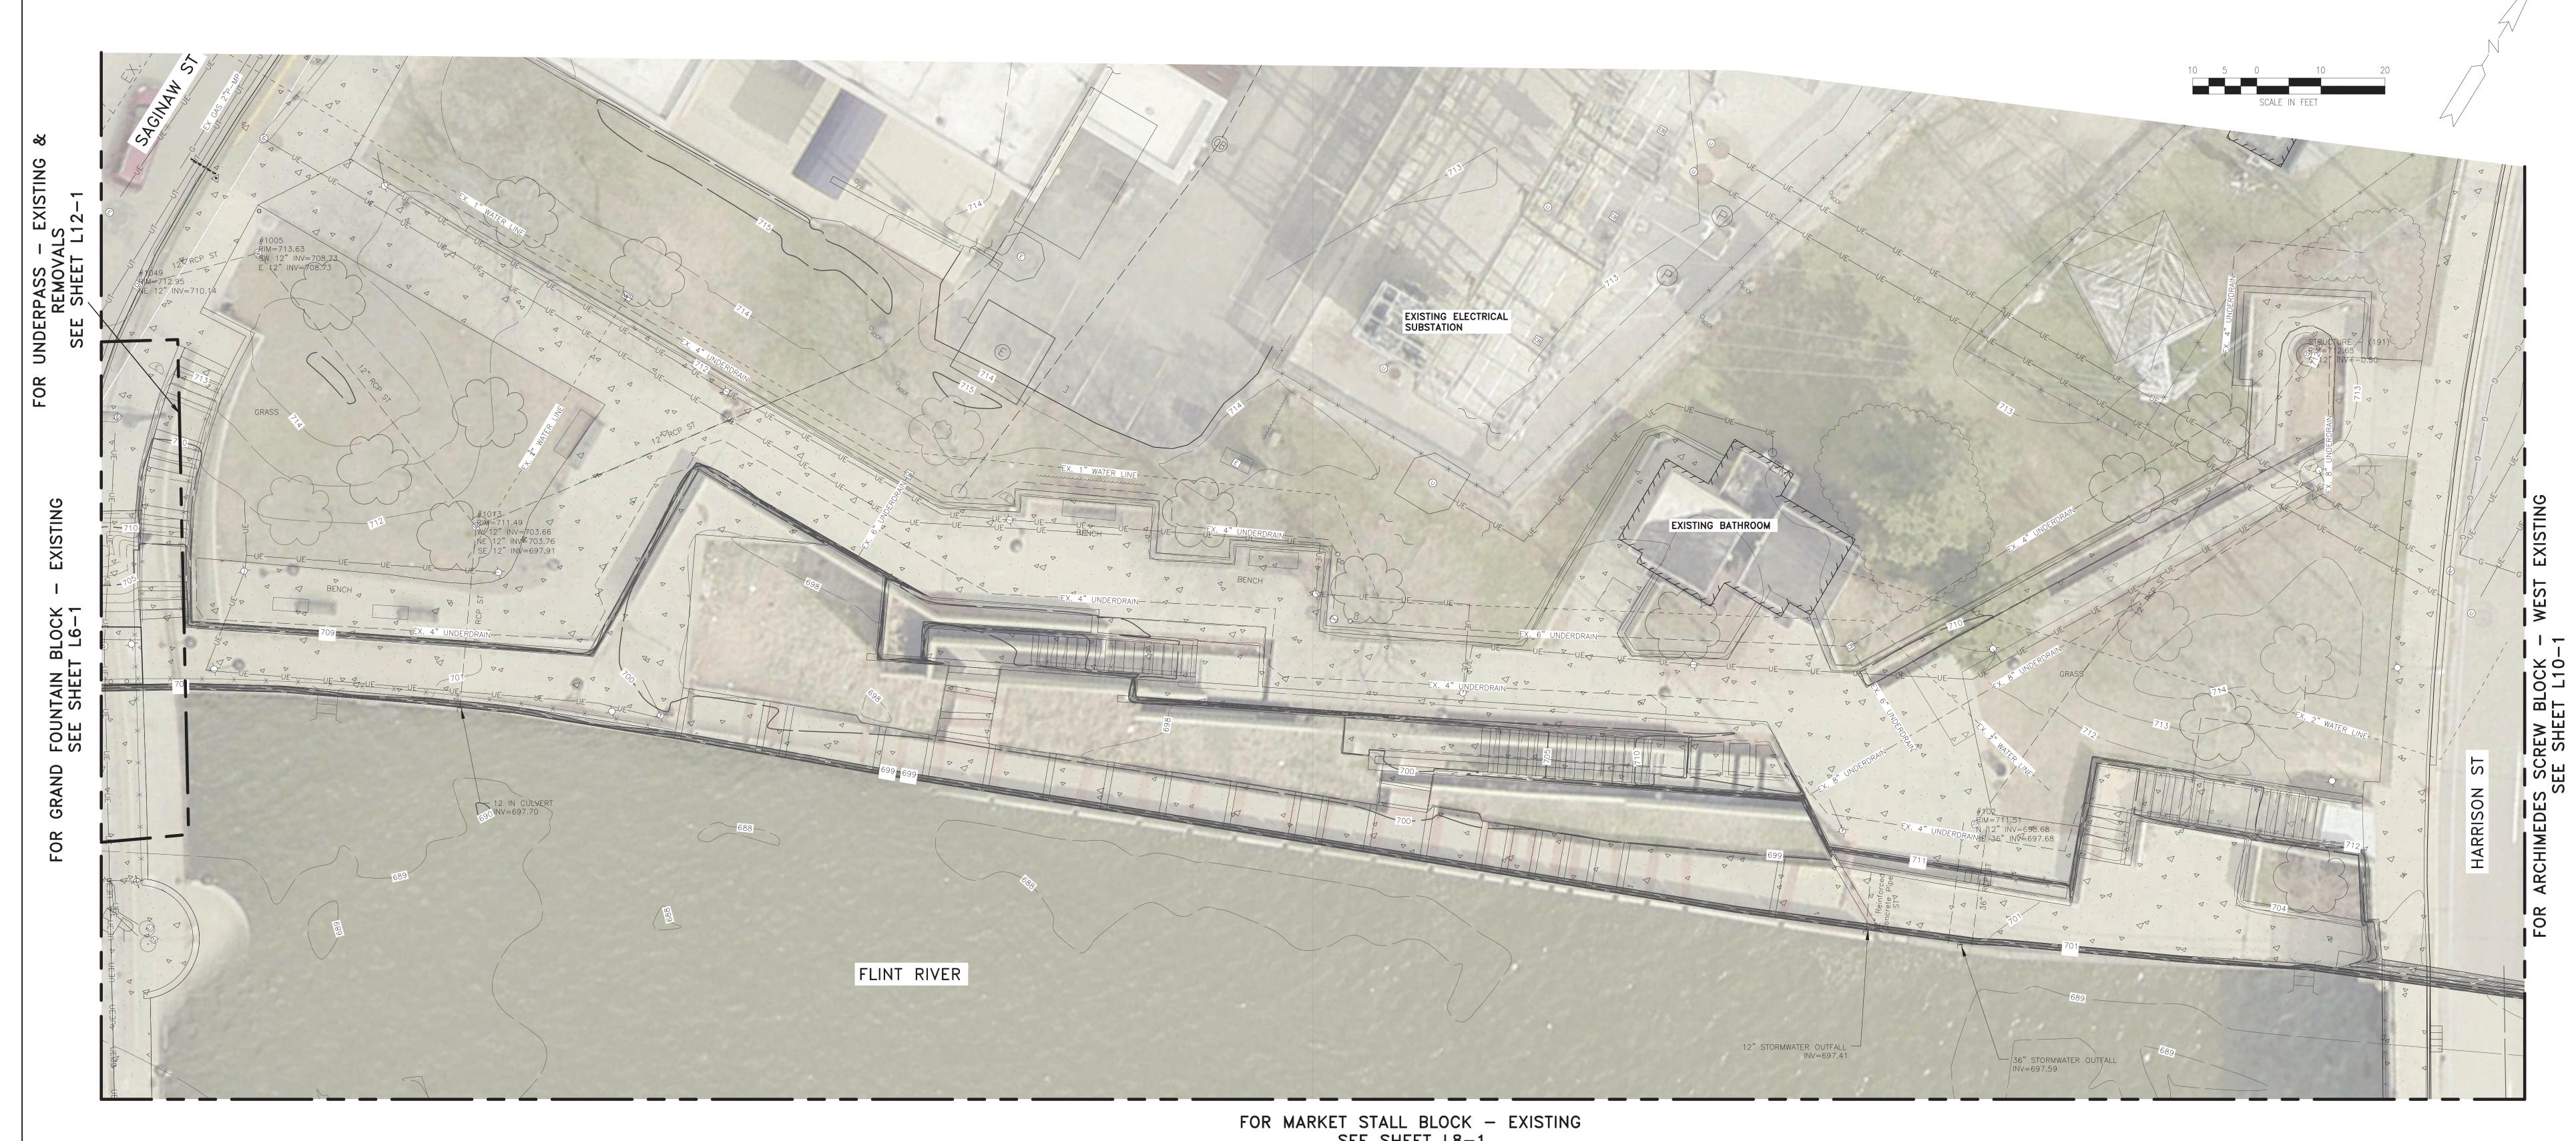

ISSUED FOR: DATE: BY: JOB NO. GPA200301F

SHEET

FOR MARKET STALL BLOCK - EXISTING SEE SHEET L8-1

Know what's **below. Call** before you dig.

REV# DATE

DESCRIPTION

555 S. Saginaw Street, Suite 201 Flint, MI 48502 810.235.2555 www.wadetrim.com

GENESEE COUNTY PARKS & REC 5045 E. STANLEY ROAD FLINT, MI 48506

FLINT RIVERFRONT RESTORATION - PHASE 2 WATER WALL BLOCK - EXISTING

ISSUED FOR: DATE: BY: 10/23/24 SAL JOB NO.

GPA200301F