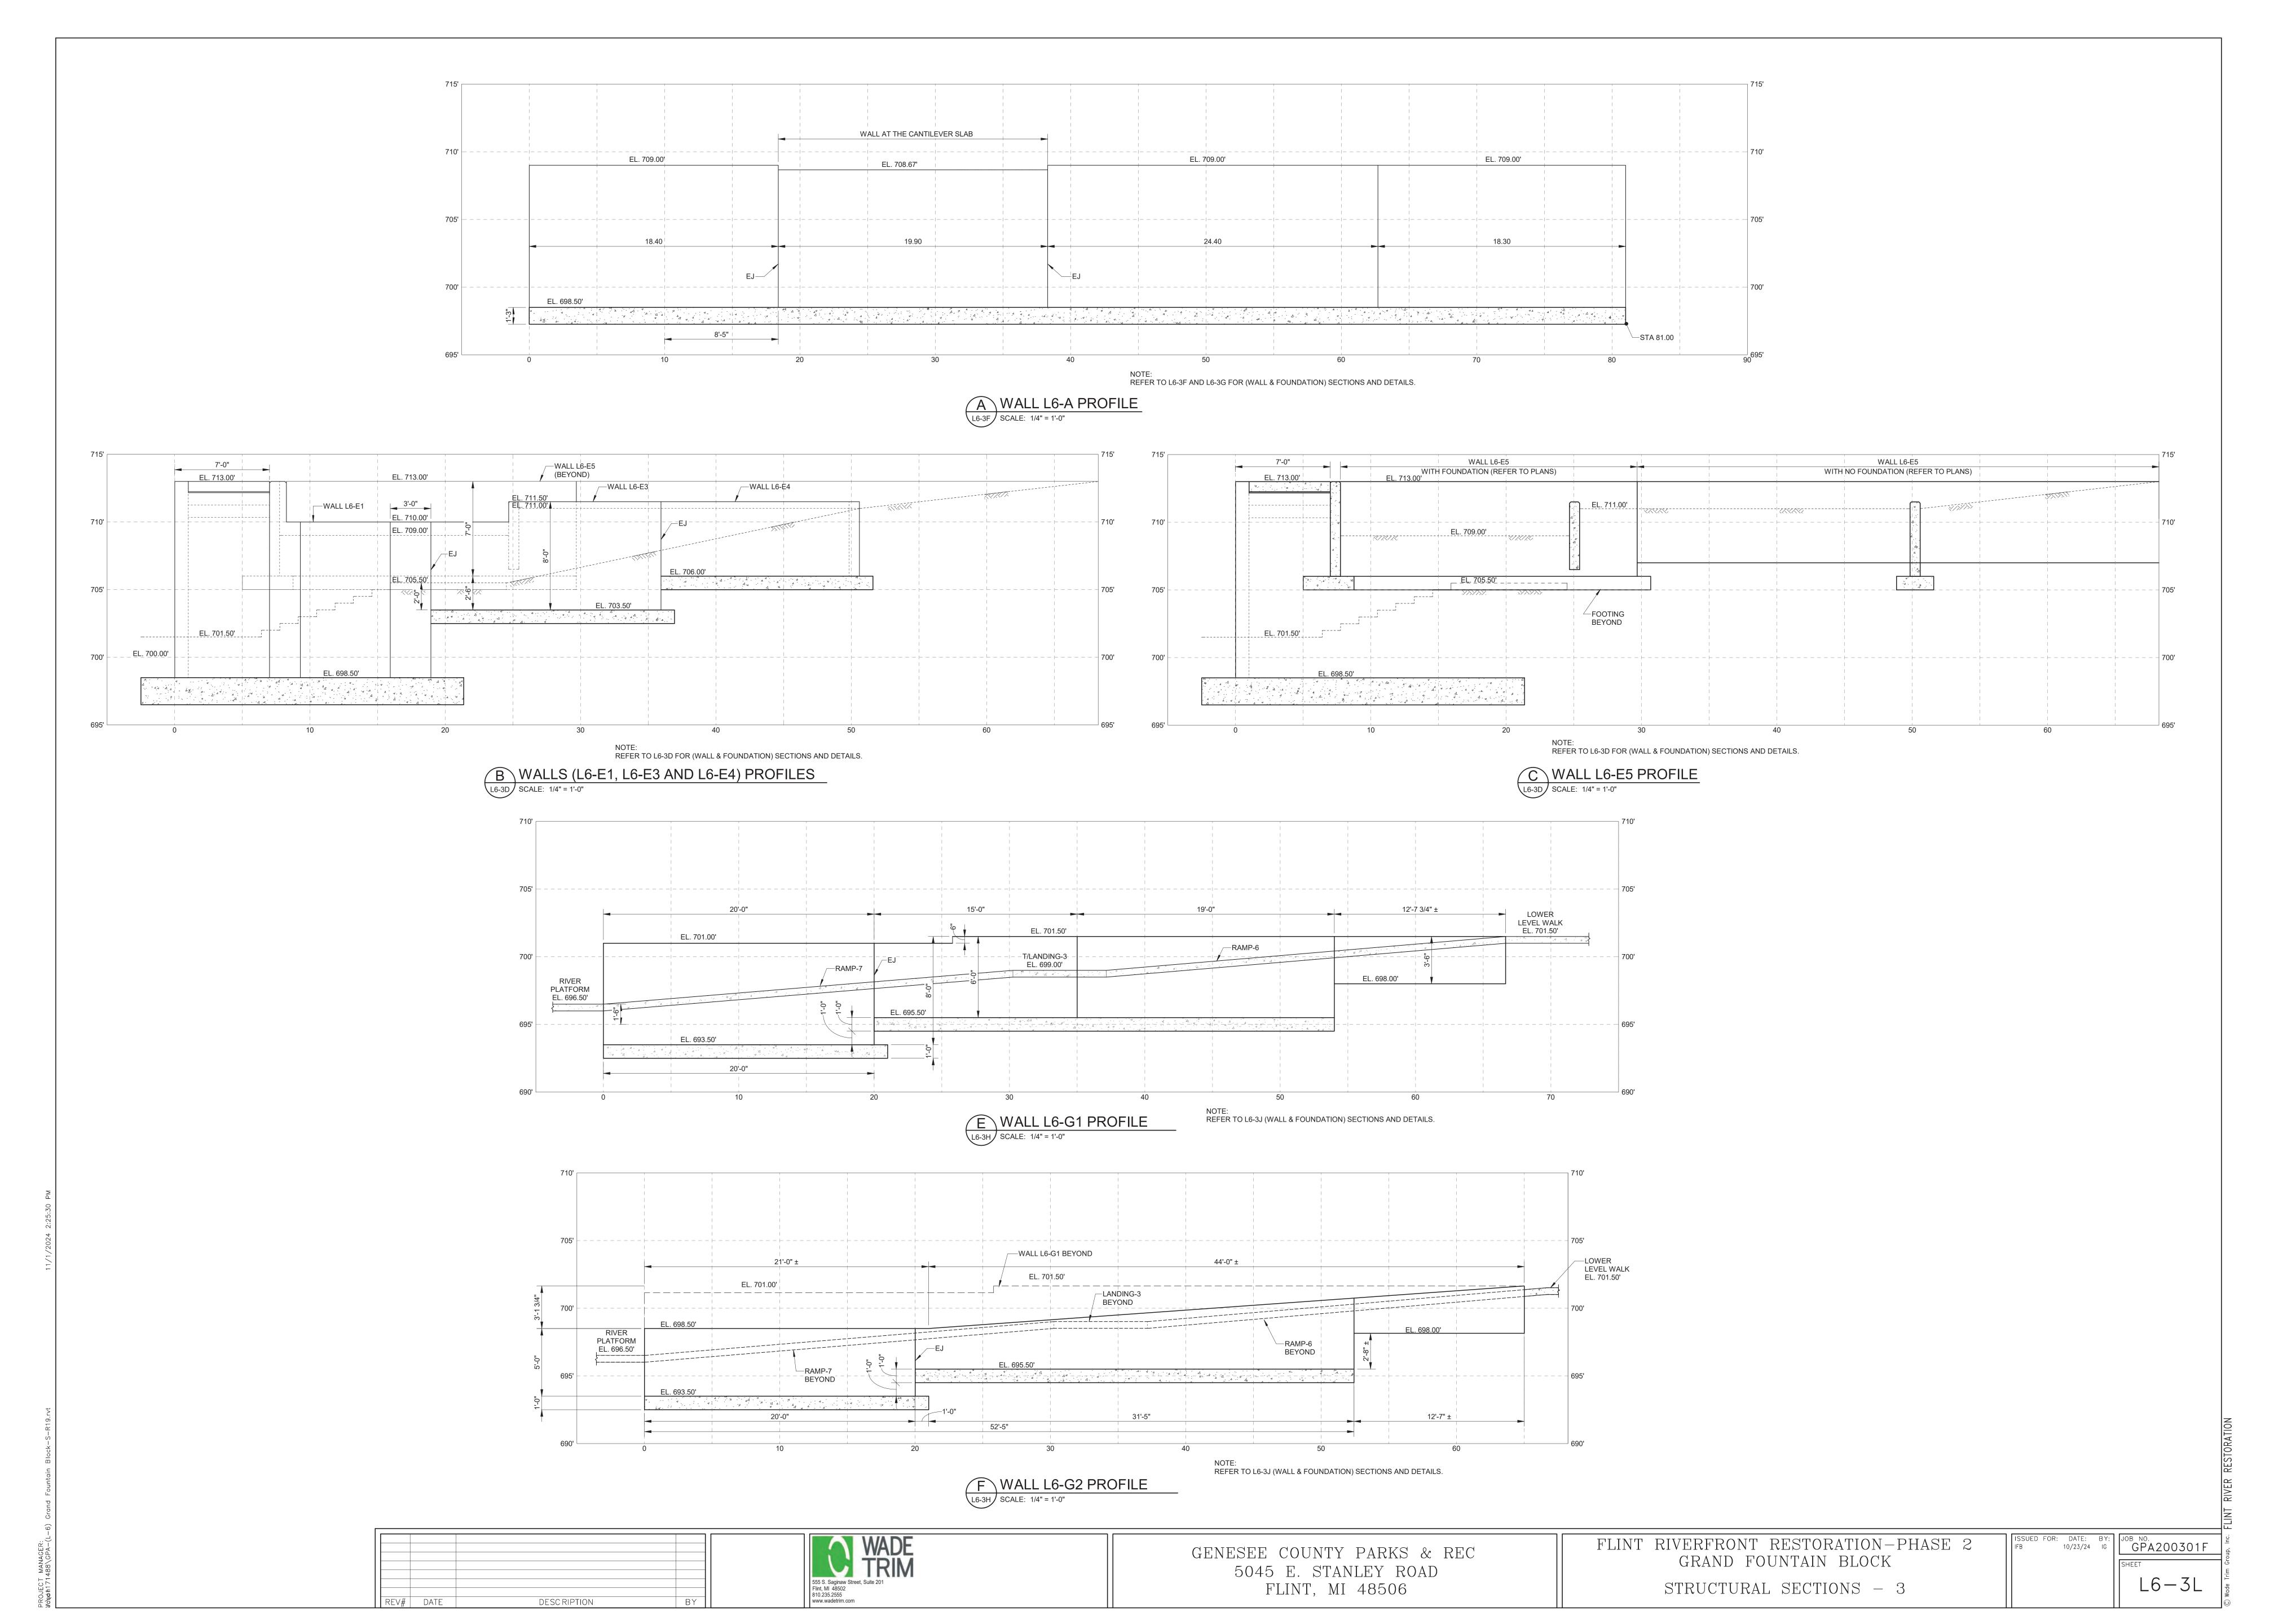

FLINT, MI 48506

L6-3E

STRUCTURAL PLANS AND SECTIONS - 2

REV# DATE

DESC RIPTION

DESC RIPTION

STRUCTURAL PLANS AND SECTIONS - 3

DESC RIPTION

555 S. Saginaw Street, Suite 201
Flint, MI 48502
810.235.2555
www.wadetrim.com

GENESEE COUNTY PARKS & REC 5045 E. STANLEY ROAD FLINT, MI 48506

FLINT RIVERFRONT RESTORATION-PHASE 2 GRAND FOUNTAIN BLOCK STRUCTURAL SECTIONS AND SCHEDULE

ISSUED FOR: DATE: BY: JOB NO. GPA200301F

L6-3J

DESCRIPTION

555 S. Saginaw Street, Suite 201
Flint, MI 48502
810.235.2555
www.wadetrim.com

GENESEE COUNTY PARKS & REC 5045 E. STANLEY ROAD FLINT, MI 48506

FLINT RIVERFRONT RESTORATION — PHASE 2 GRAND FOUNTAIN BLOCK — GRADING