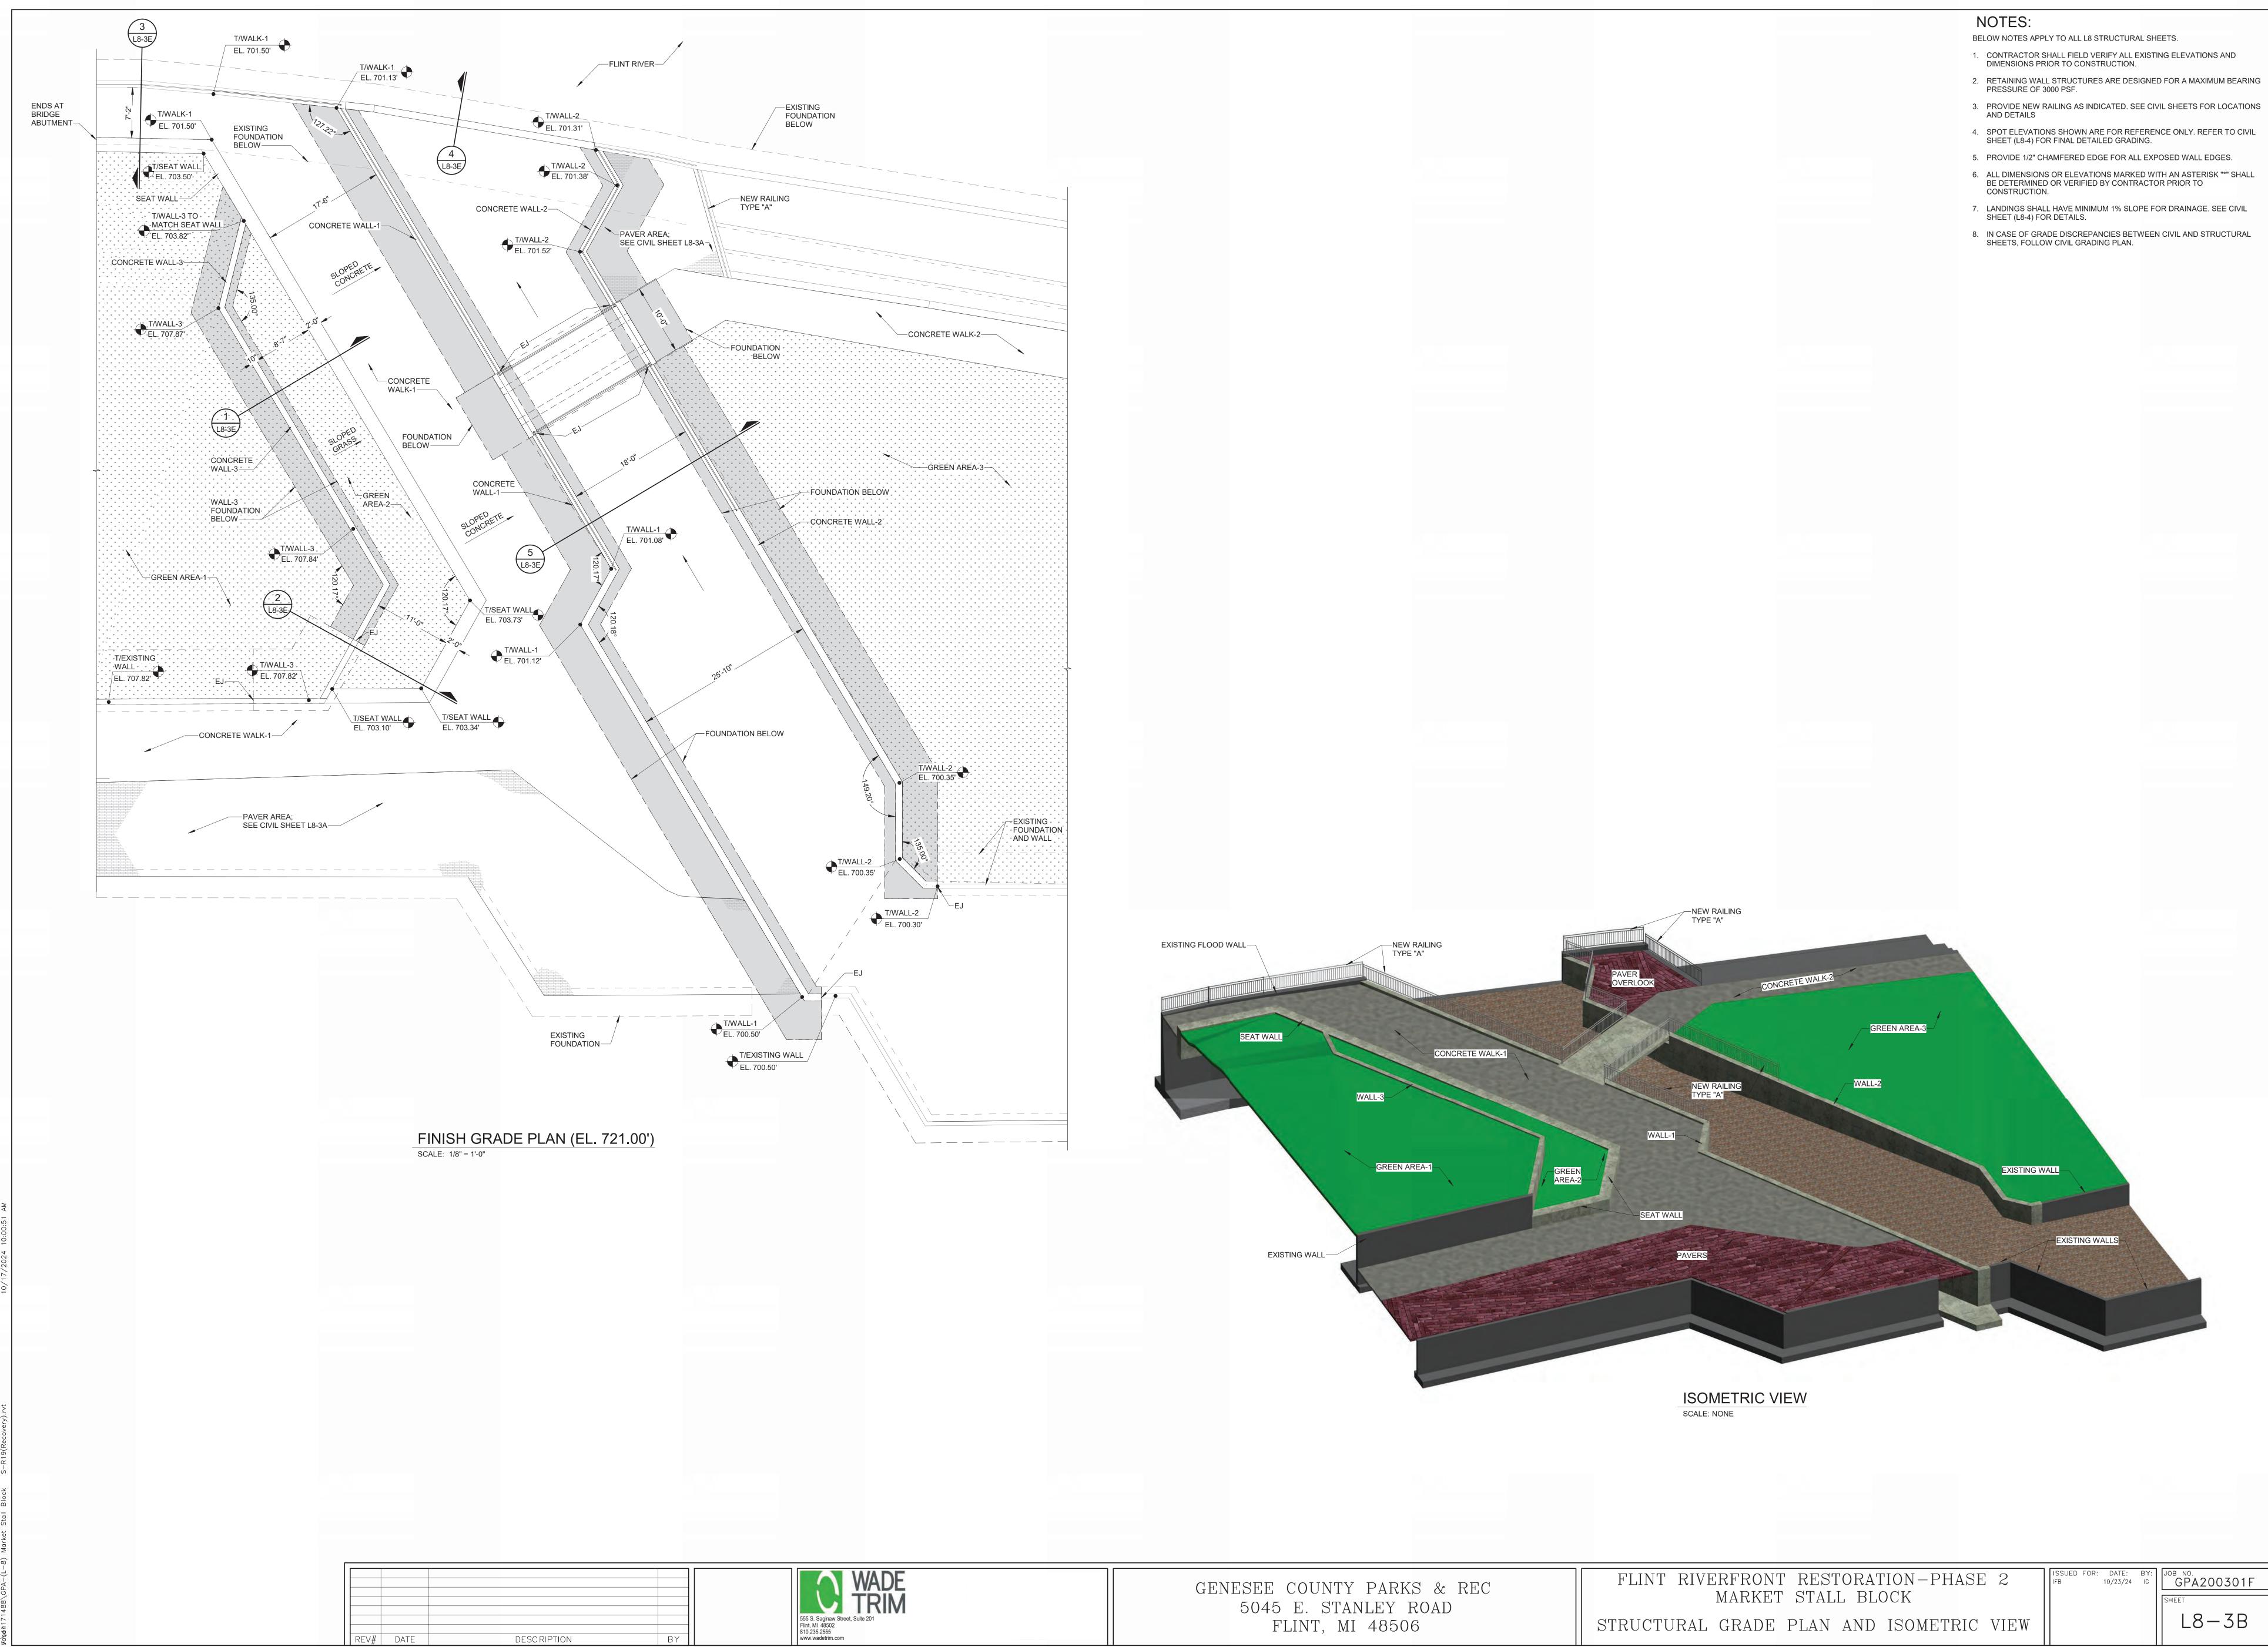

FLINT RIVERFRONT RESTORATION — PHASE 2 WATER WALL BLOCK — LANDSCAPE SSUED FOR: DATE: BY: JOB NO. GPA200301F

SHEET

DESCRIPTION

DESC RIPTION

FLINT, MI 48506

STRUCTURAL GRADE PLAN AND ISOMETRIC VIEW