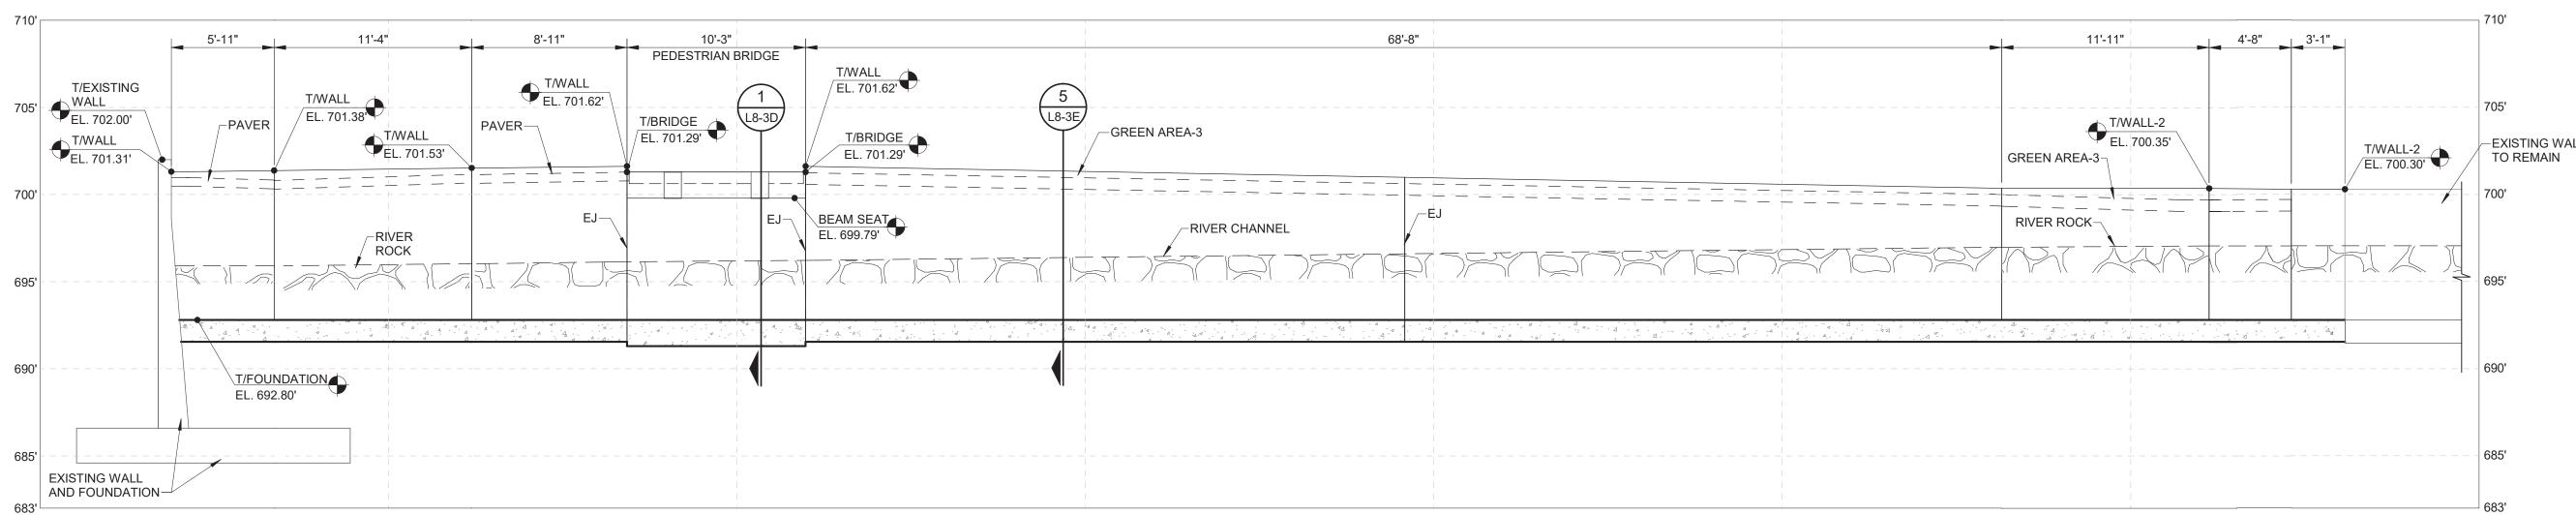

FLINT, MI 48506

L6-3E

STRUCTURAL PLANS AND SECTIONS - 2

REV# DATE

DESC RIPTION

DESC RIPTION

STRUCTURAL PLANS AND SECTIONS - 3

DESC RIPTION

555 S. Saginaw Street, Suite 201
Flint, MI 48502
810.235.2555
www.wadetrim.com

GENESEE COUNTY PARKS & REC 5045 E. STANLEY ROAD FLINT, MI 48506

FLINT RIVERFRONT RESTORATION-PHASE 2 GRAND FOUNTAIN BLOCK STRUCTURAL SECTIONS AND SCHEDULE