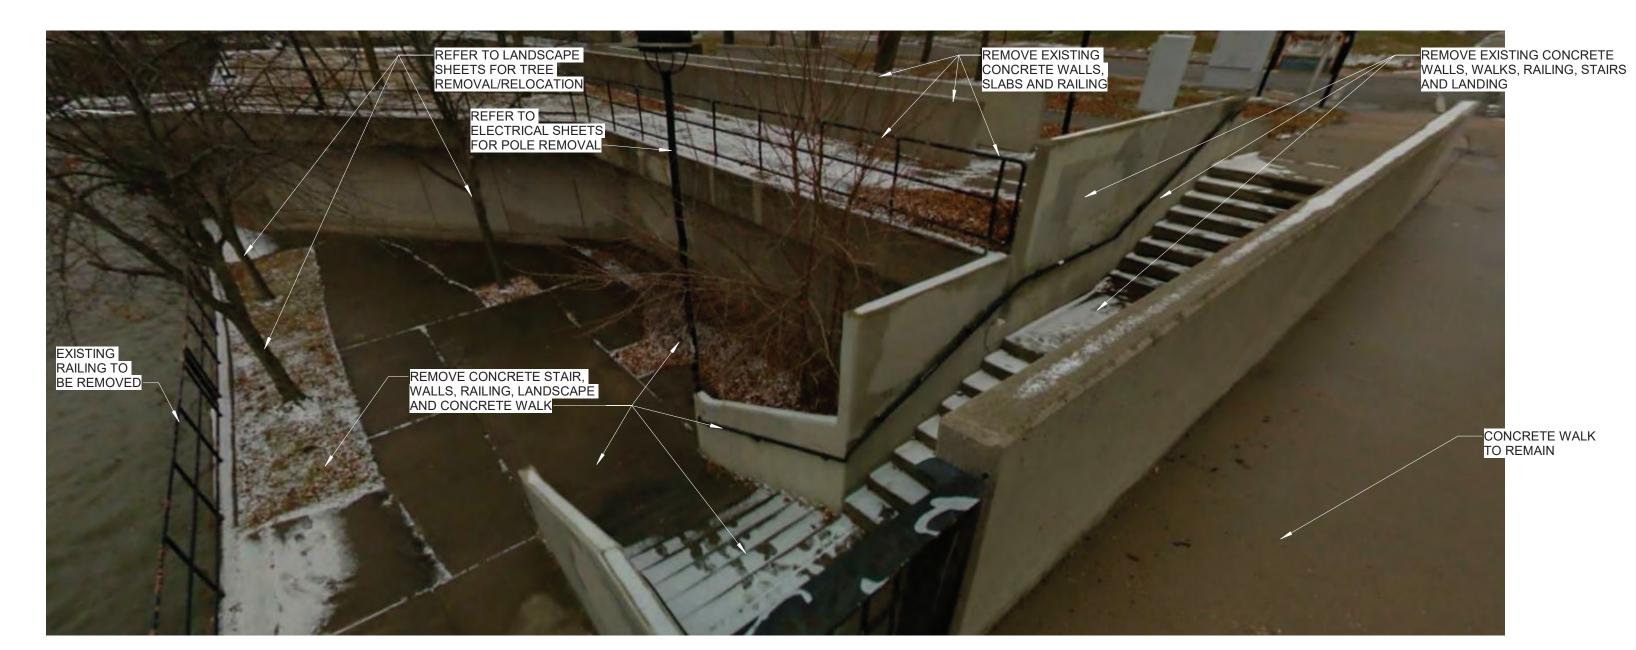

REMOVAL PHOTO-3 SCALE: NONE

**REMOVAL PHOTO-7** SCALE: NONE

SCALE: NONE

DESC RIPTION

REV# DATE

REMOVAL PHOTO-5

REMOVE EXISTING CONCRETE WALLS, SLABS AND RAILING

555 S. Saginaw Street, Suite 201 Flint, MI 48502 810.235.2555 www.wadetrim.com

REMOVAL PHOTO-6

SCALE: 1/4" = 1'-0"

REMOVE EXISTING TRE

REMOVE EXISTING CONCRETE WALL AND FOUNDATION

FLINT RIVERFRONT RESTORATION-PHASE 2 GRAND FOUNTAIN BLOCK REMOVAL - STRUCTURAL PHOTOS - 1

ISSUED FOR: DATE: BY: JOB NO. GPA200301F