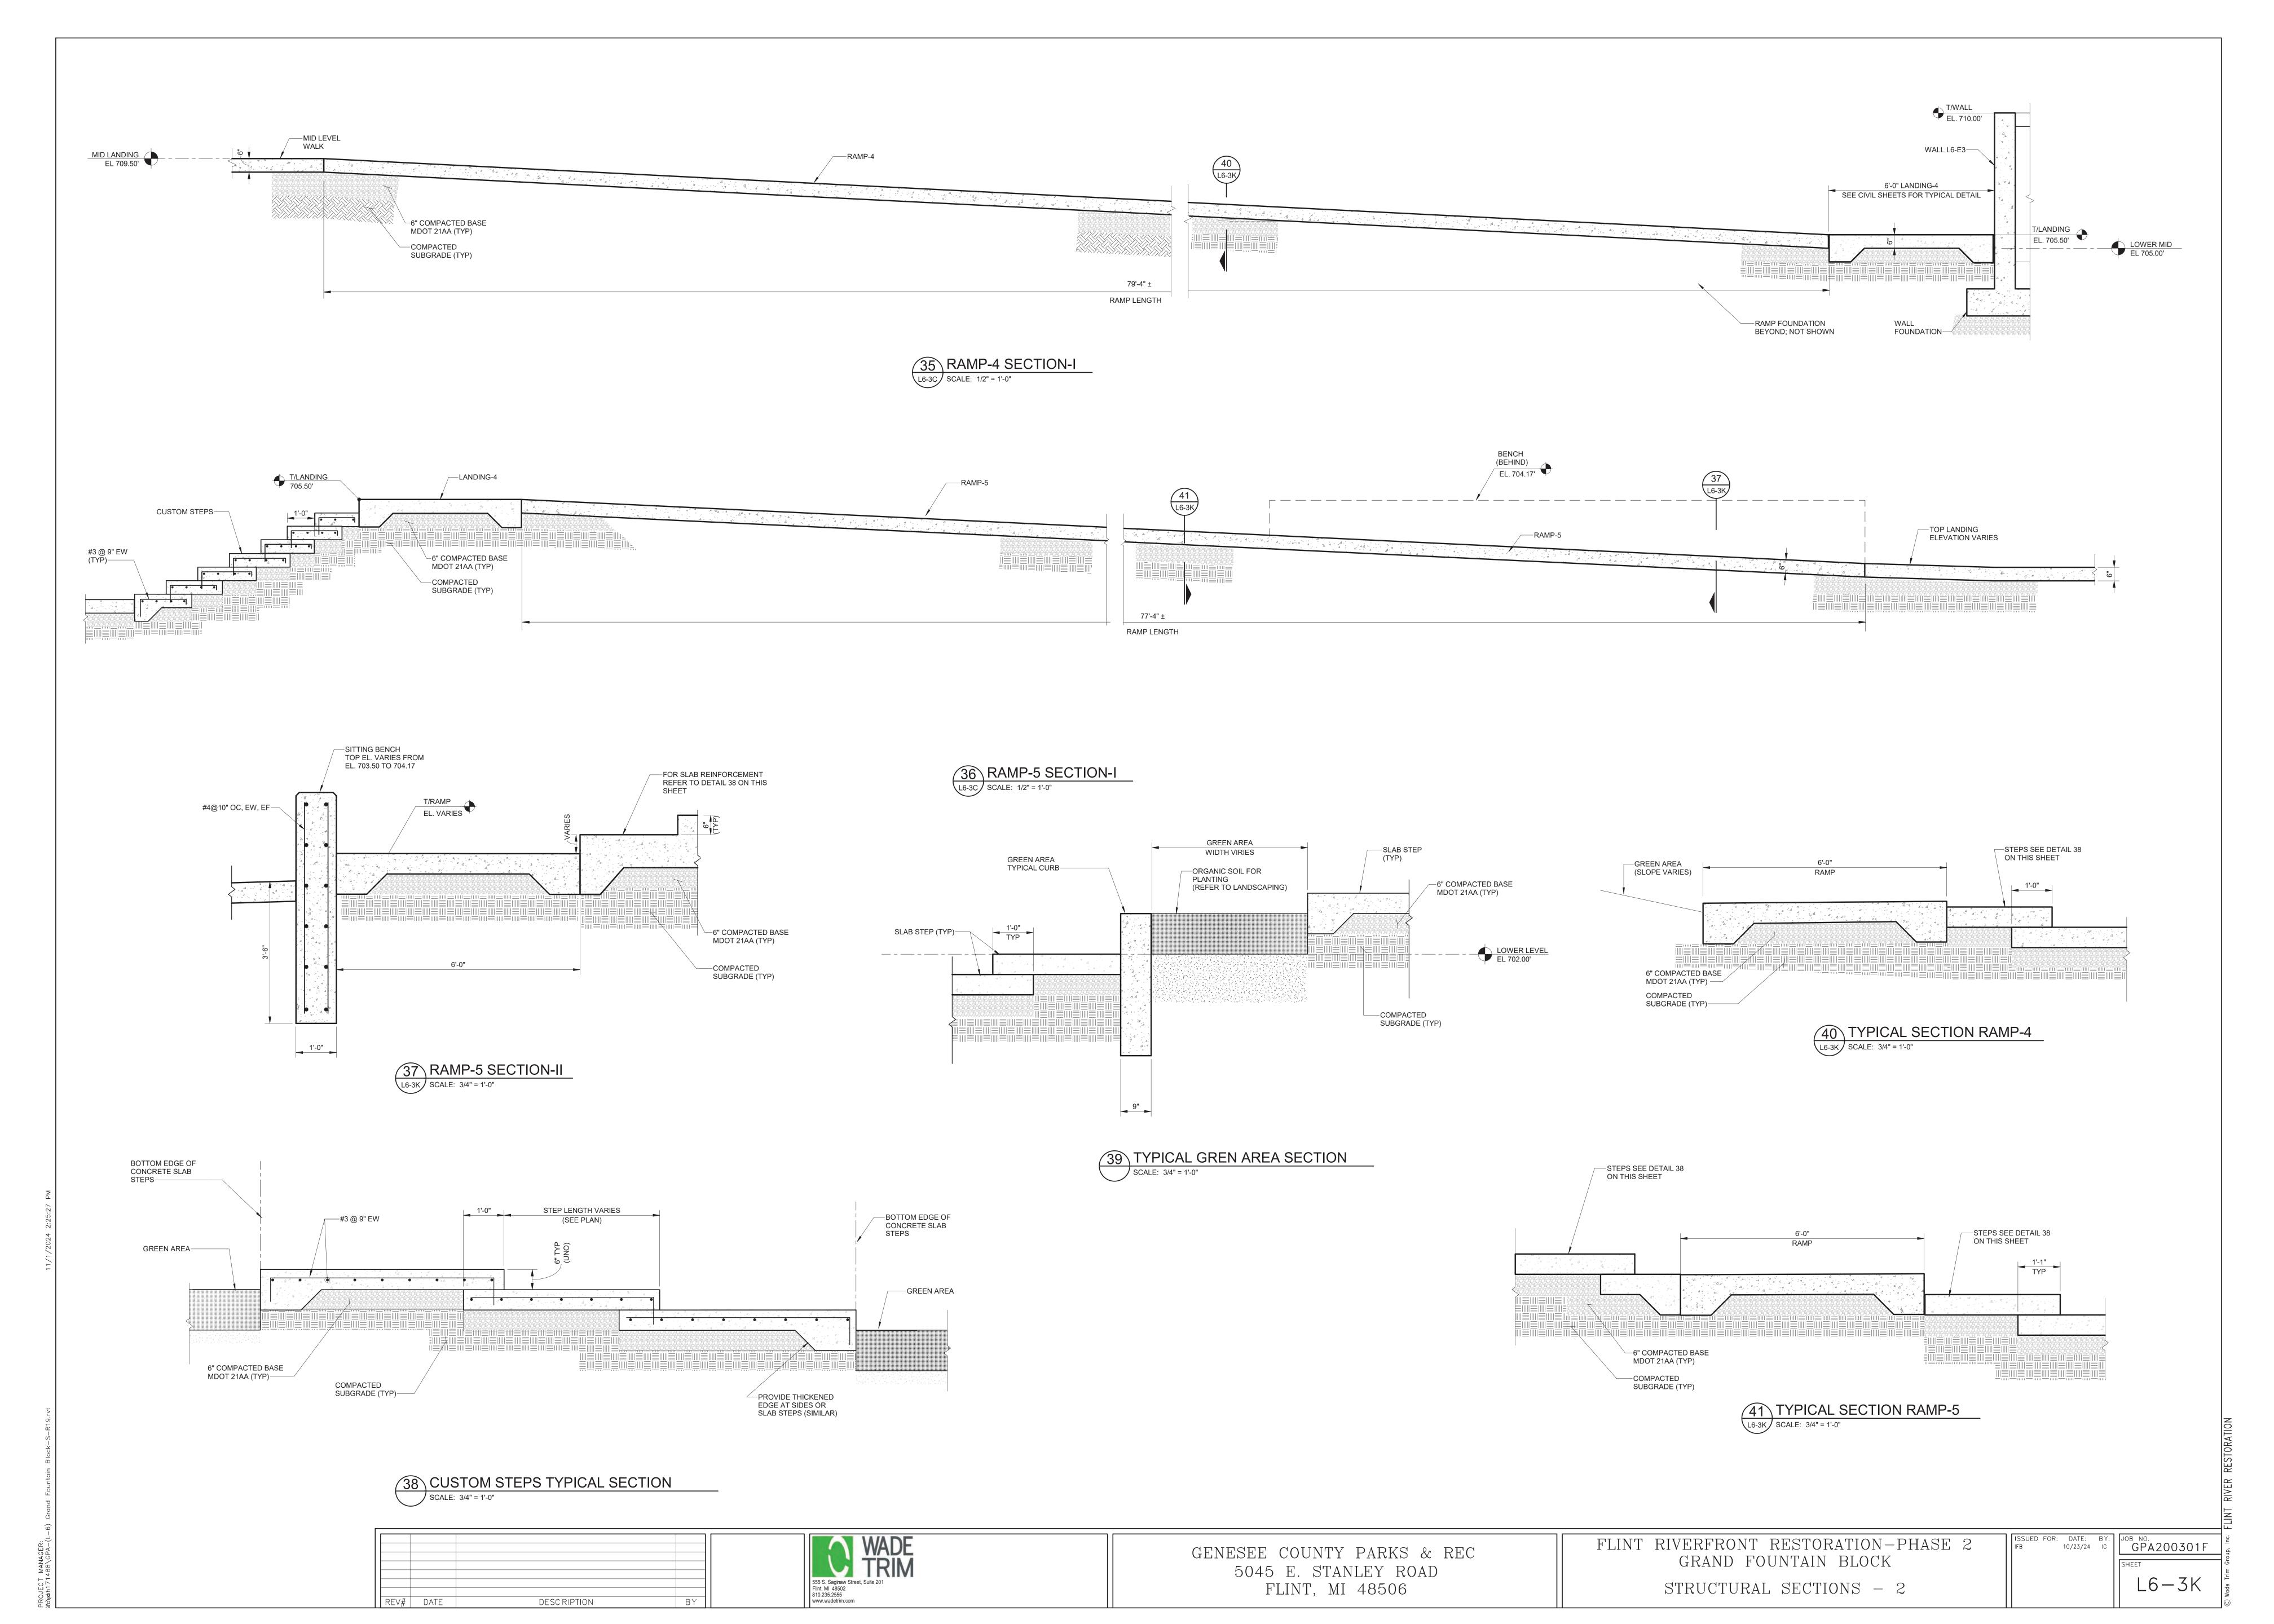

FLINT, MI 48506

L6-3E

STRUCTURAL PLANS AND SECTIONS - 2

REV# DATE

DESC RIPTION

DESC RIPTION

STRUCTURAL PLANS AND SECTIONS - 3

DESC RIPTION

555 S. Saginaw Street, Suite 201
Flint, MI 48502
810.235.2555
www.wadetrim.com

GENESEE COUNTY PARKS & REC 5045 E. STANLEY ROAD FLINT, MI 48506

FLINT RIVERFRONT RESTORATION-PHASE 2 GRAND FOUNTAIN BLOCK STRUCTURAL SECTIONS AND SCHEDULE