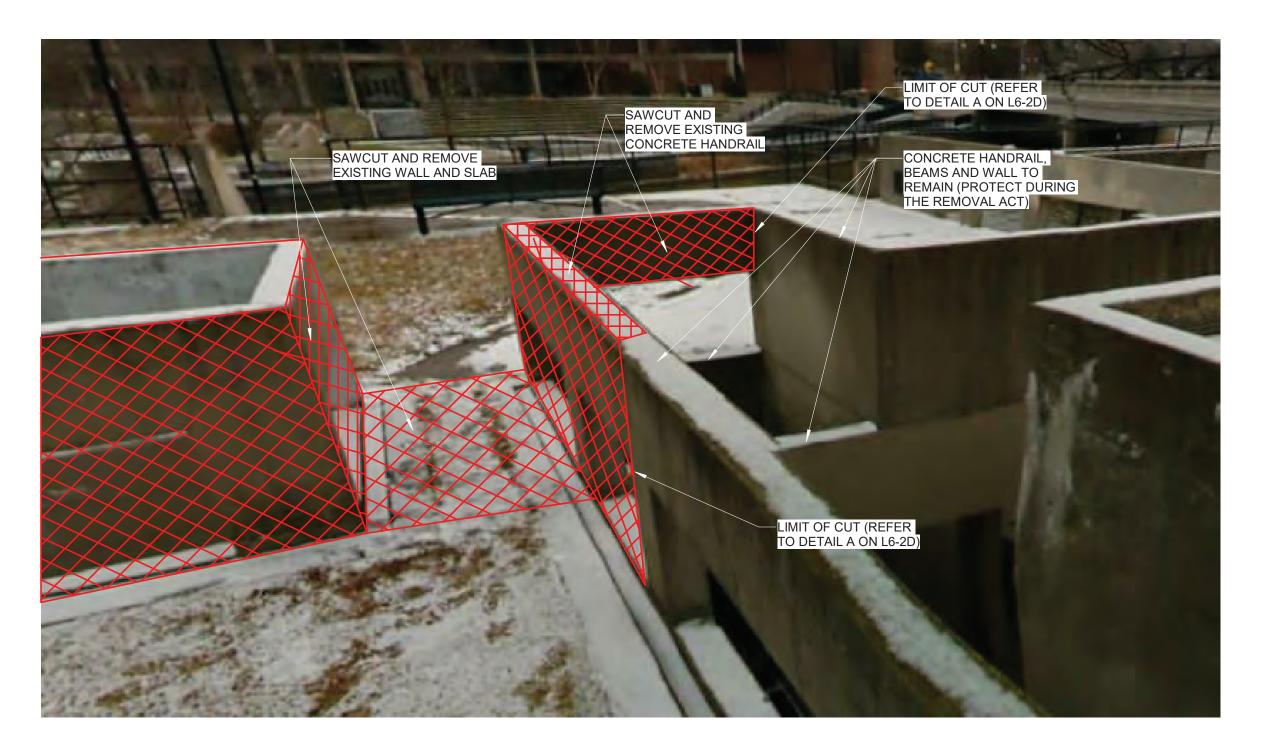

REMOVE EXISTING CONCRETE COLUMN AND WALK REMOVE EXISTING LANDSCAPE EXISTING RAILING
TO BE REMOVED

NOTES:
1. REFER TO PARTIAL REMOVAL PLAN ON L6-2D.
2. PROTECT ALL STRUCTURAL ELEMENT TO REMAIN DURING REMOVAL ACT.