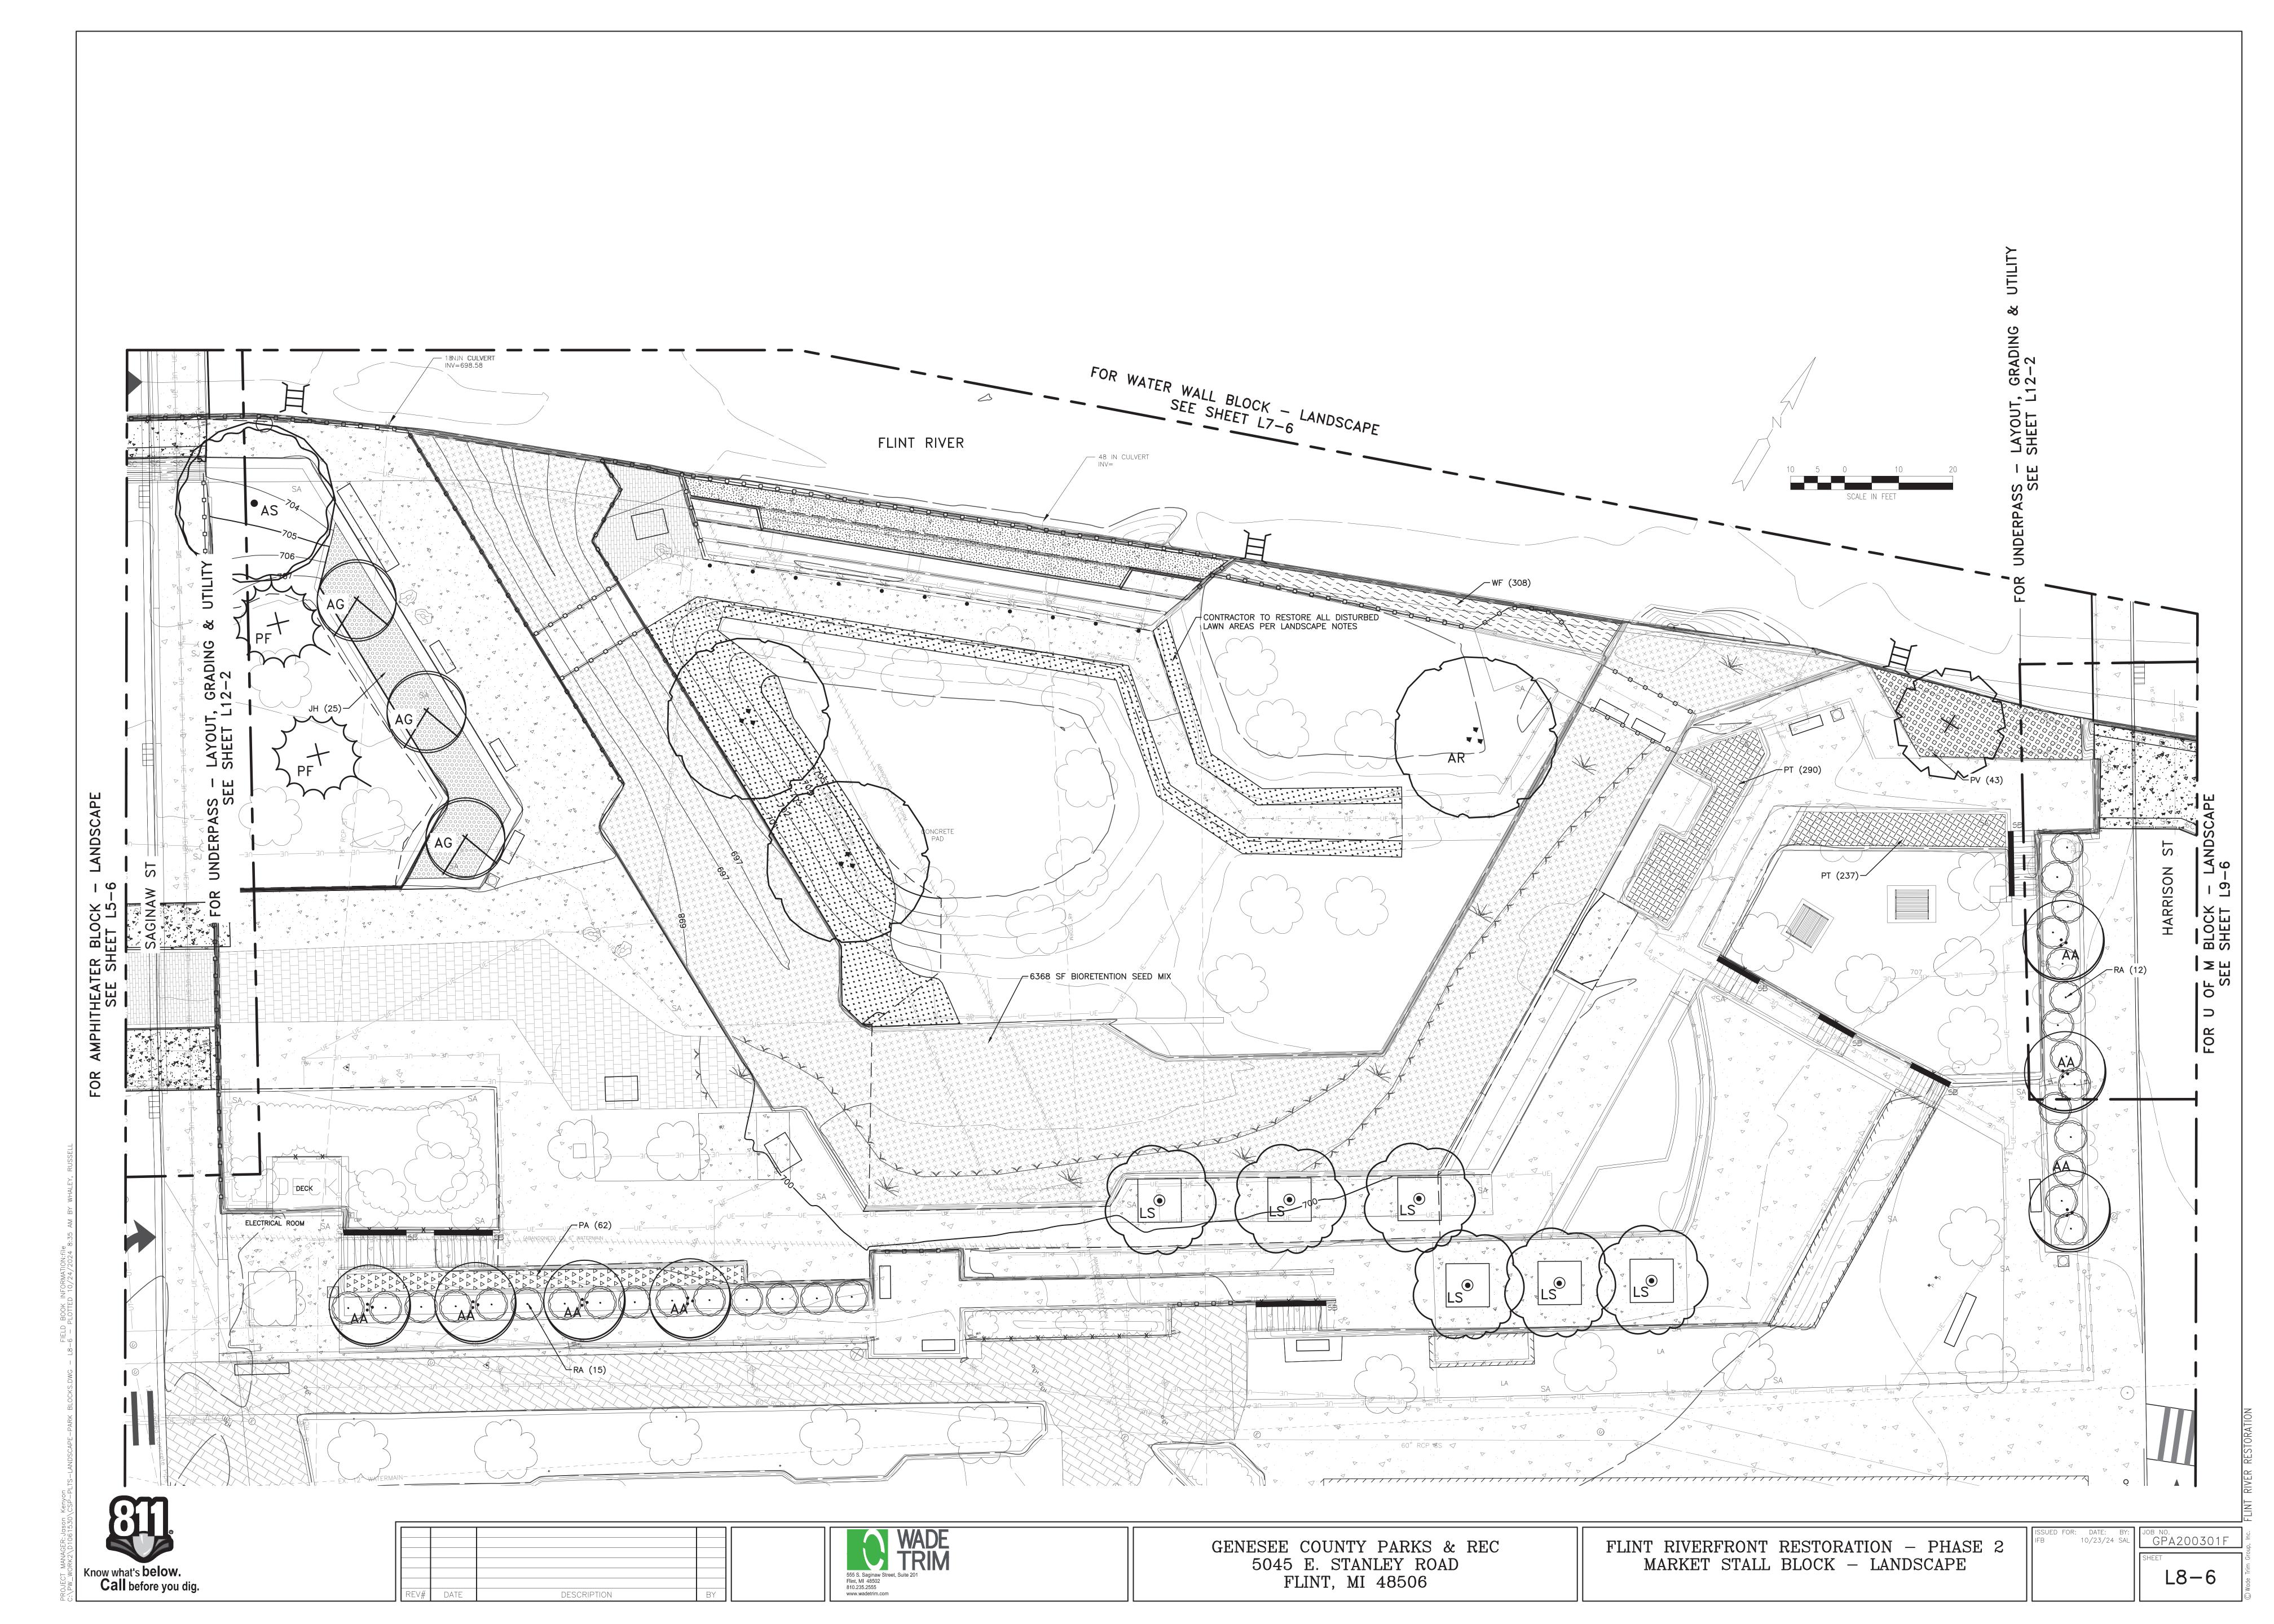

FLINT RIVERFRONT RESTORATION — PHASE 2 WATER WALL BLOCK — LANDSCAPE SSUED FOR: DATE: BY: JOB NO. GPA200301F

SHEET

DESCRIPTION

DESC RIPTION

FLINT, MI 48506

STRUCTURAL GRADE PLAN AND ISOMETRIC VIEW