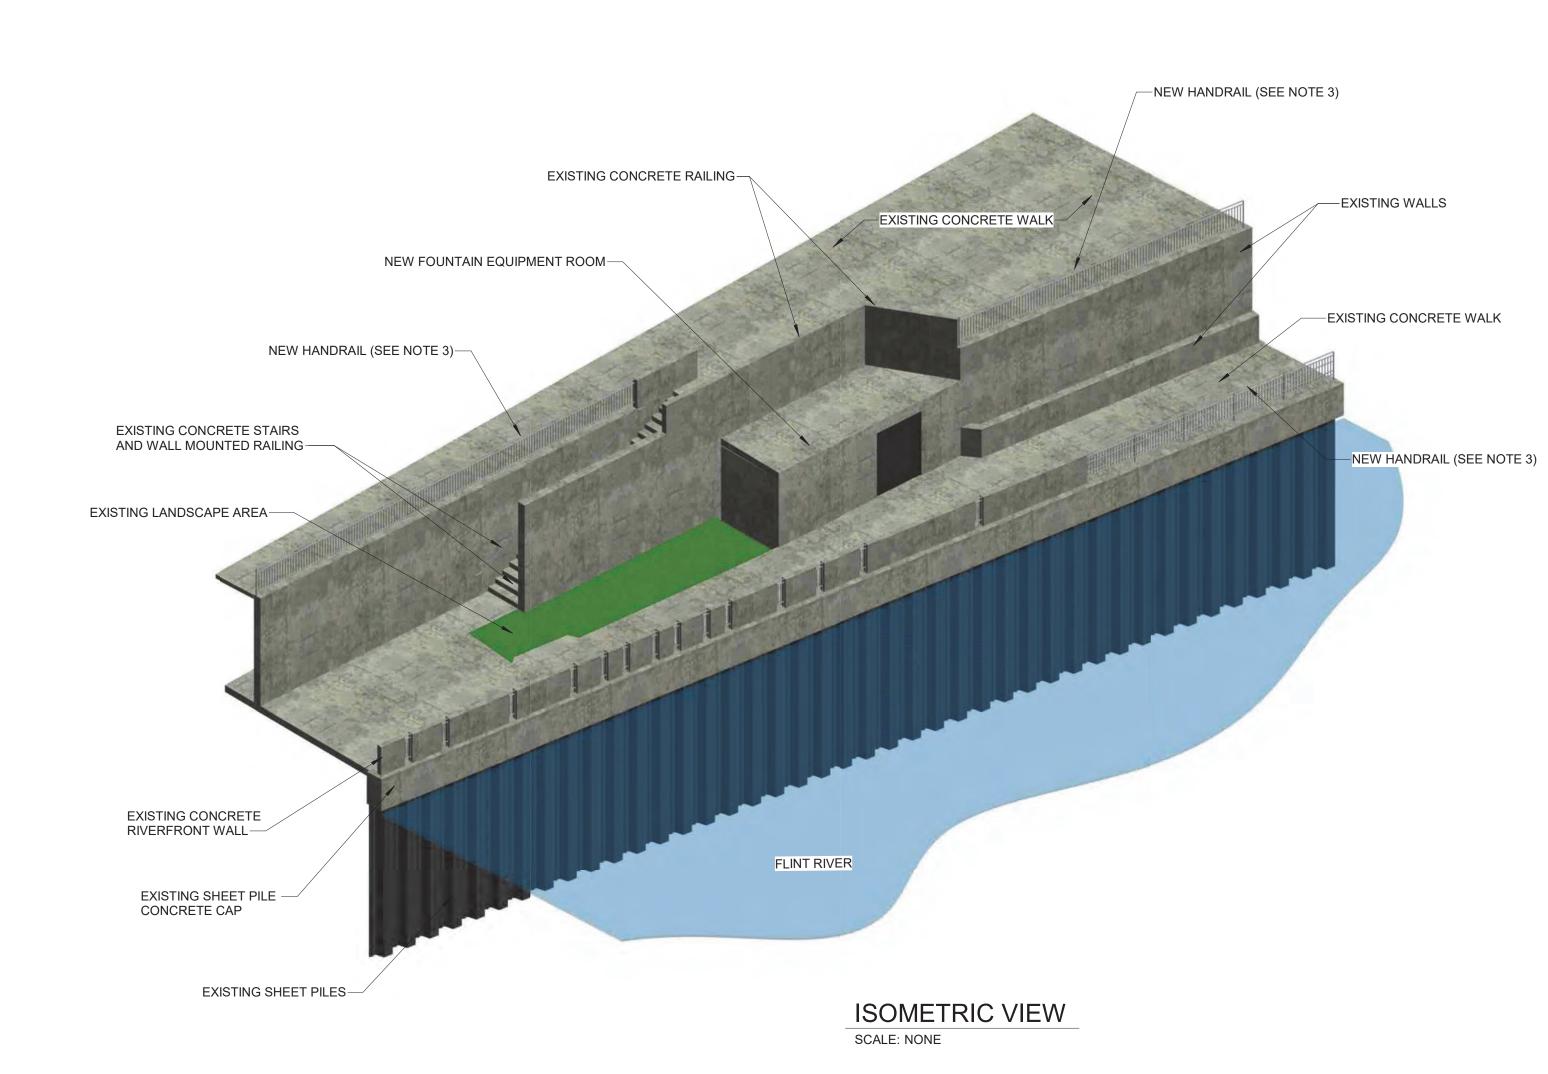

FLINT RIVERFRONT RESTORATION—PHASE 2
WATER WALL BLOCK
STRUCTURAL PLANS, SECTION AND ISOMETRIC

VIEW

ISSUED FOR: DATE: BY: JOB NO. GPA200301F

L7-3B

TYPICAL SINGLE ARCH SECTION SCALE: 1/4" = 1'-0"

REV# DATE

DESC RIPTION

FLINT RIVERFRONT RESTORATION — PHASE 2 WATER WALL BLOCK — LANDSCAPE SSUED FOR: DATE: BY: JOB NO. GPA200301F

SHEET

DESCRIPTION

DESC RIPTION

FLINT, MI 48506

STRUCTURAL GRADE PLAN AND ISOMETRIC VIEW