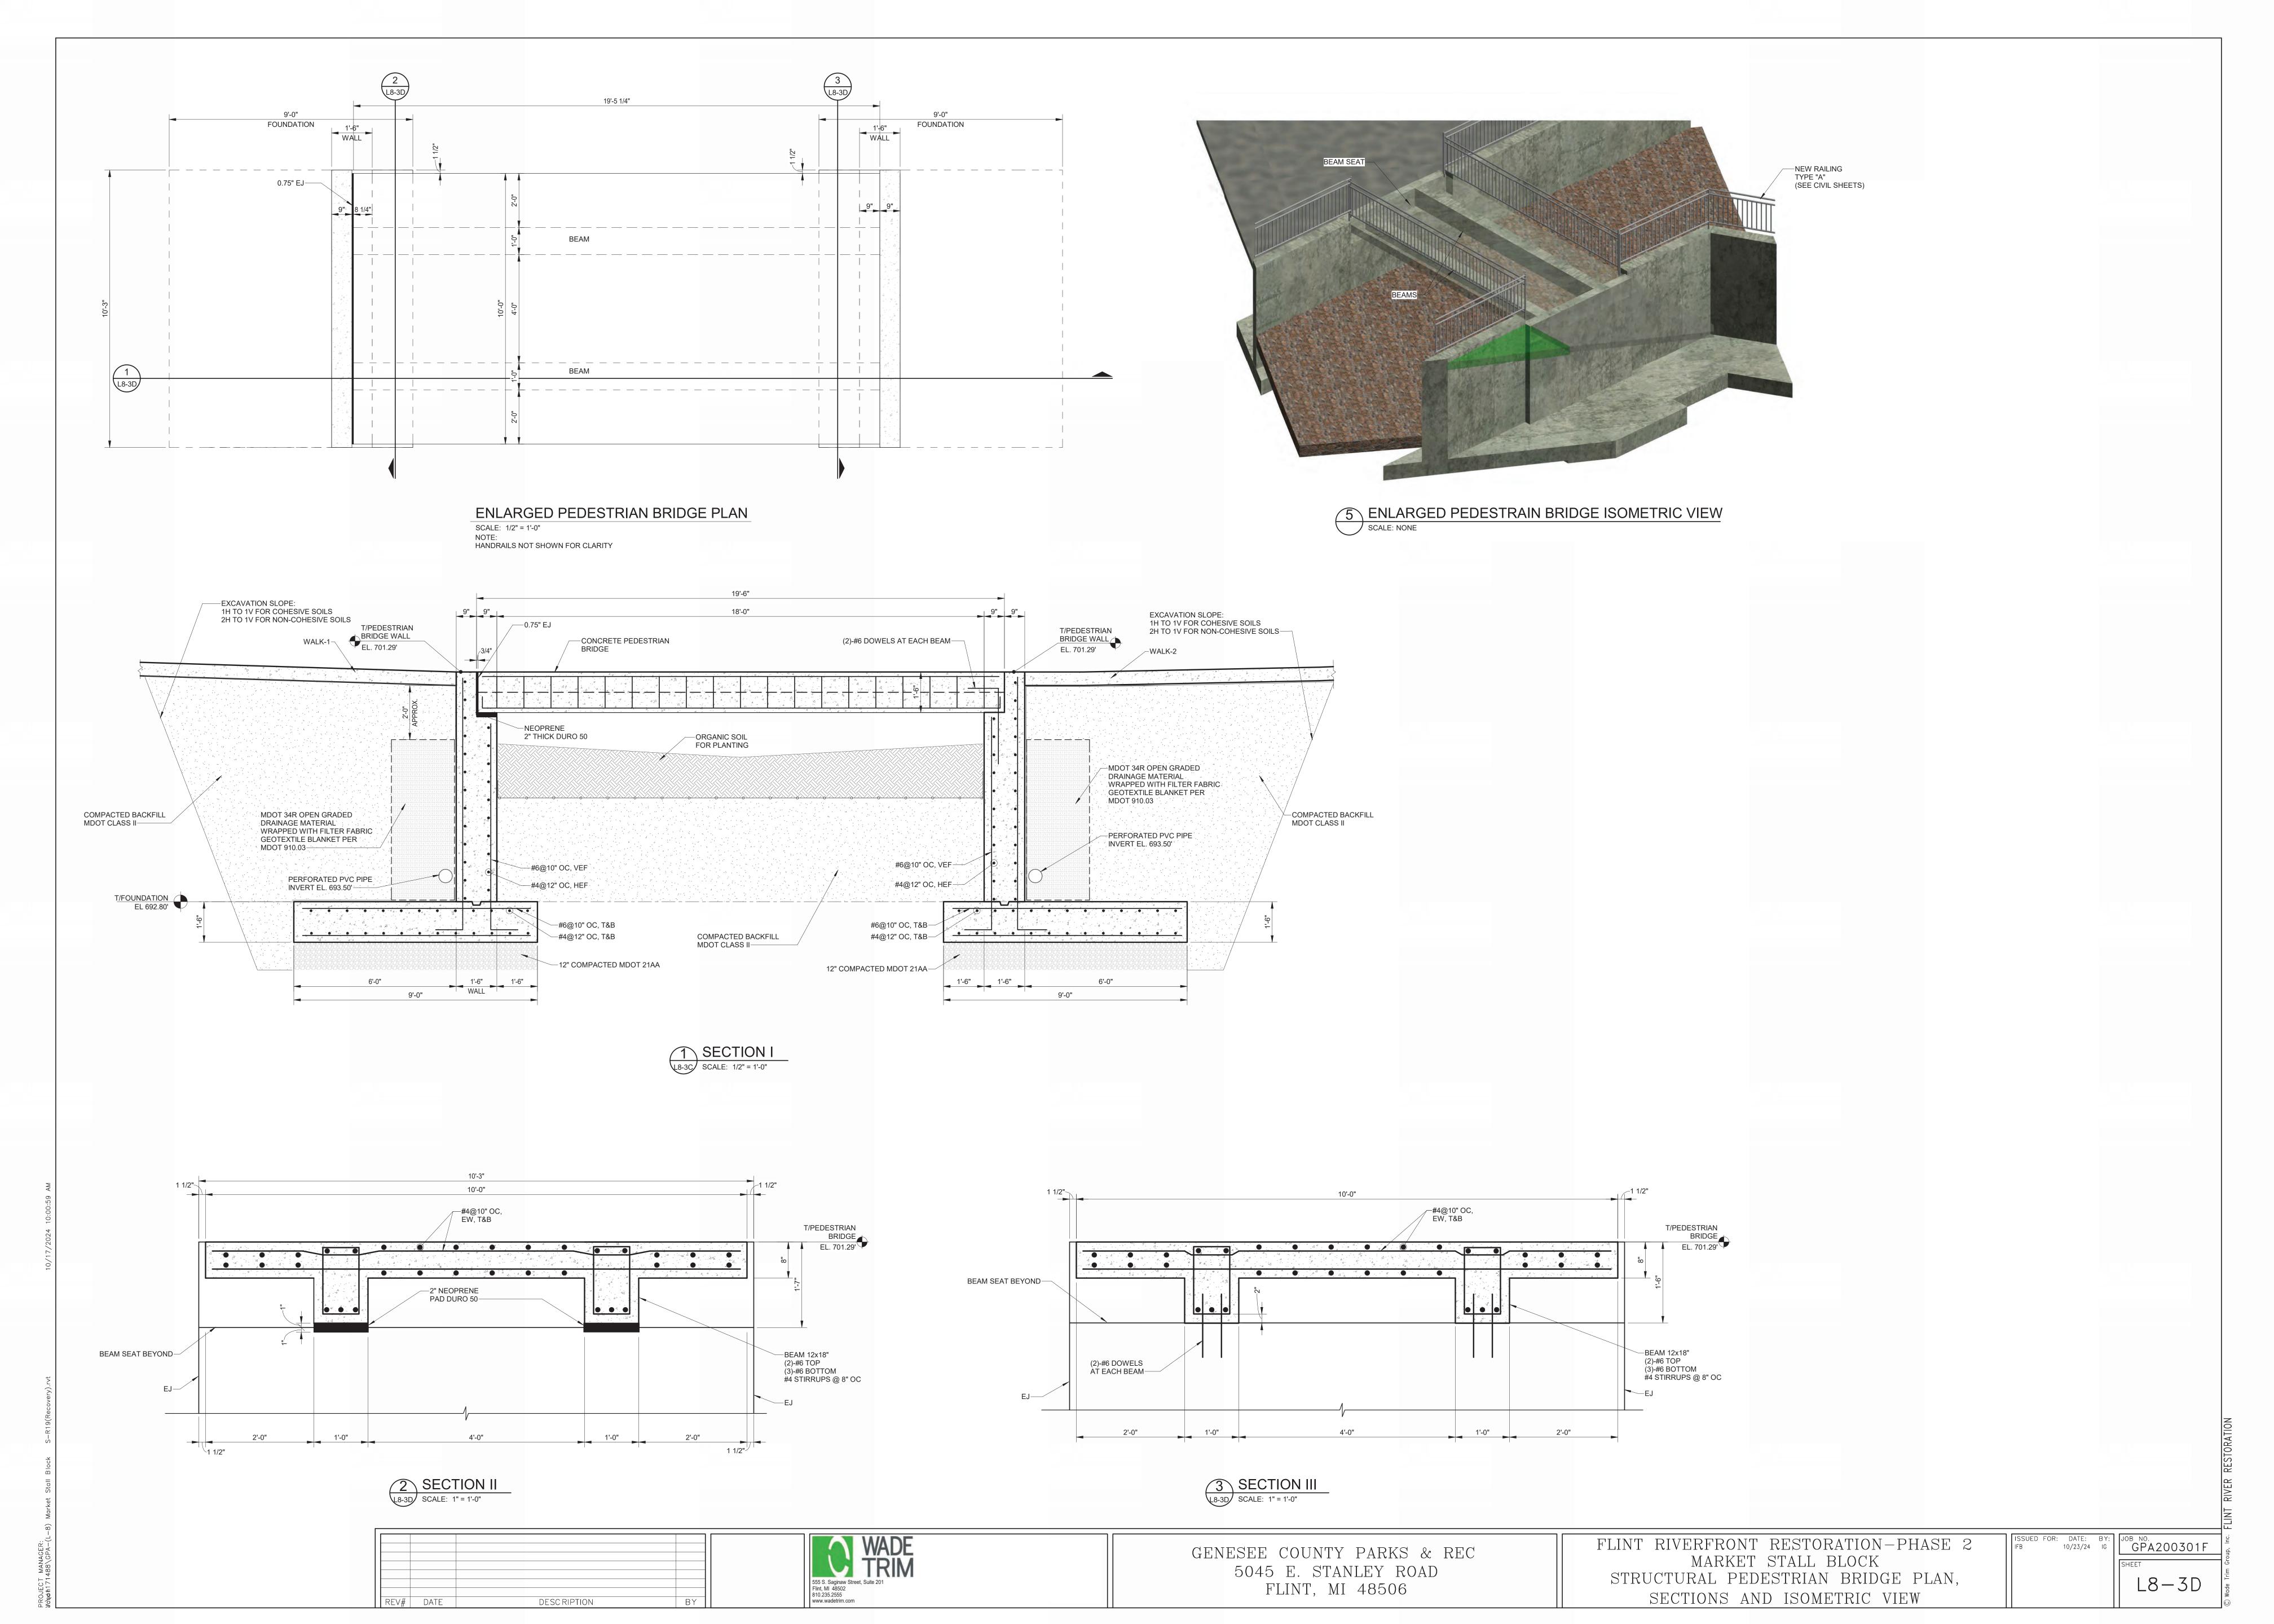

FLINT, MI 48506

L6-3E

STRUCTURAL PLANS AND SECTIONS - 2

REV# DATE

DESC RIPTION

DESC RIPTION

STRUCTURAL PLANS AND SECTIONS - 3

DESC RIPTION

555 S. Saginaw Street, Suite 201
Flint, MI 48502
810.235.2555
www.wadetrim.com

GENESEE COUNTY PARKS & REC 5045 E. STANLEY ROAD FLINT, MI 48506

FLINT RIVERFRONT RESTORATION-PHASE 2 GRAND FOUNTAIN BLOCK STRUCTURAL SECTIONS AND SCHEDULE