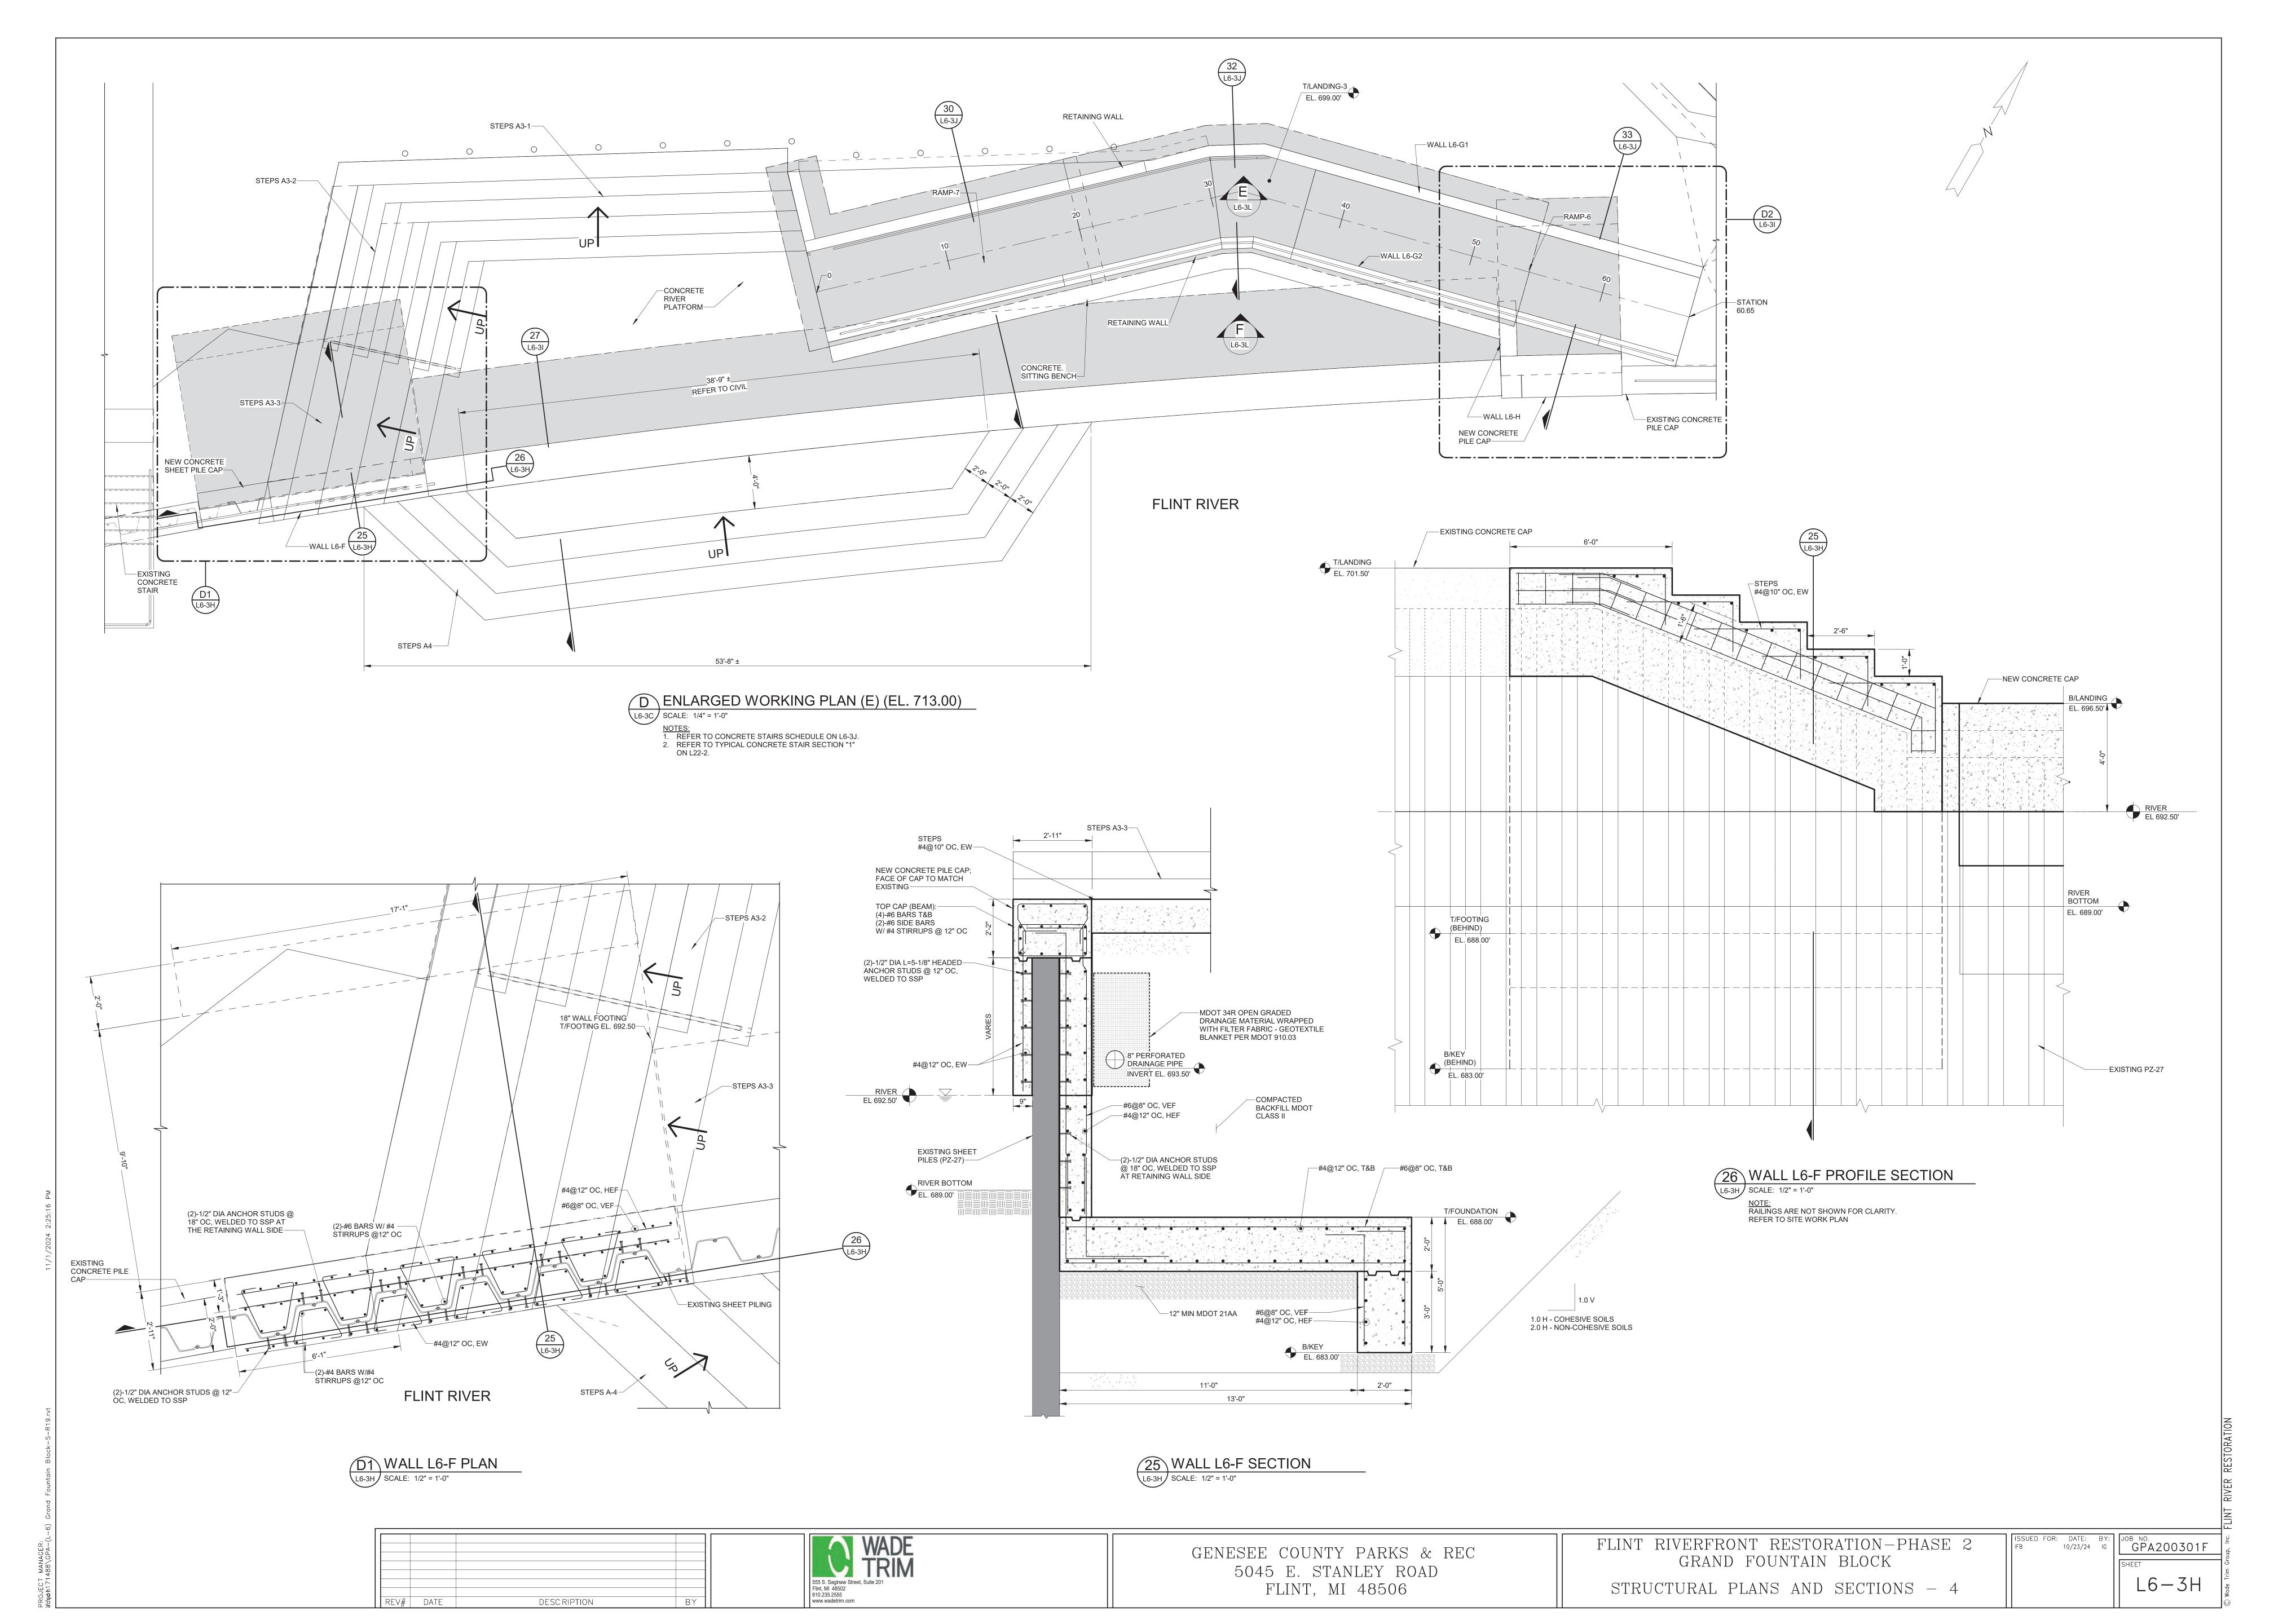

FLINT, MI 48506

L6-3E

STRUCTURAL PLANS AND SECTIONS - 2

REV# DATE

DESC RIPTION

DESC RIPTION

STRUCTURAL PLANS AND SECTIONS - 3

DESC RIPTION

555 S. Saginaw Street, Suite 201
Flint, MI 48502
810.235.2555
www.wadetrim.com

GENESEE COUNTY PARKS & REC 5045 E. STANLEY ROAD FLINT, MI 48506

FLINT RIVERFRONT RESTORATION-PHASE 2 GRAND FOUNTAIN BLOCK STRUCTURAL SECTIONS AND SCHEDULE