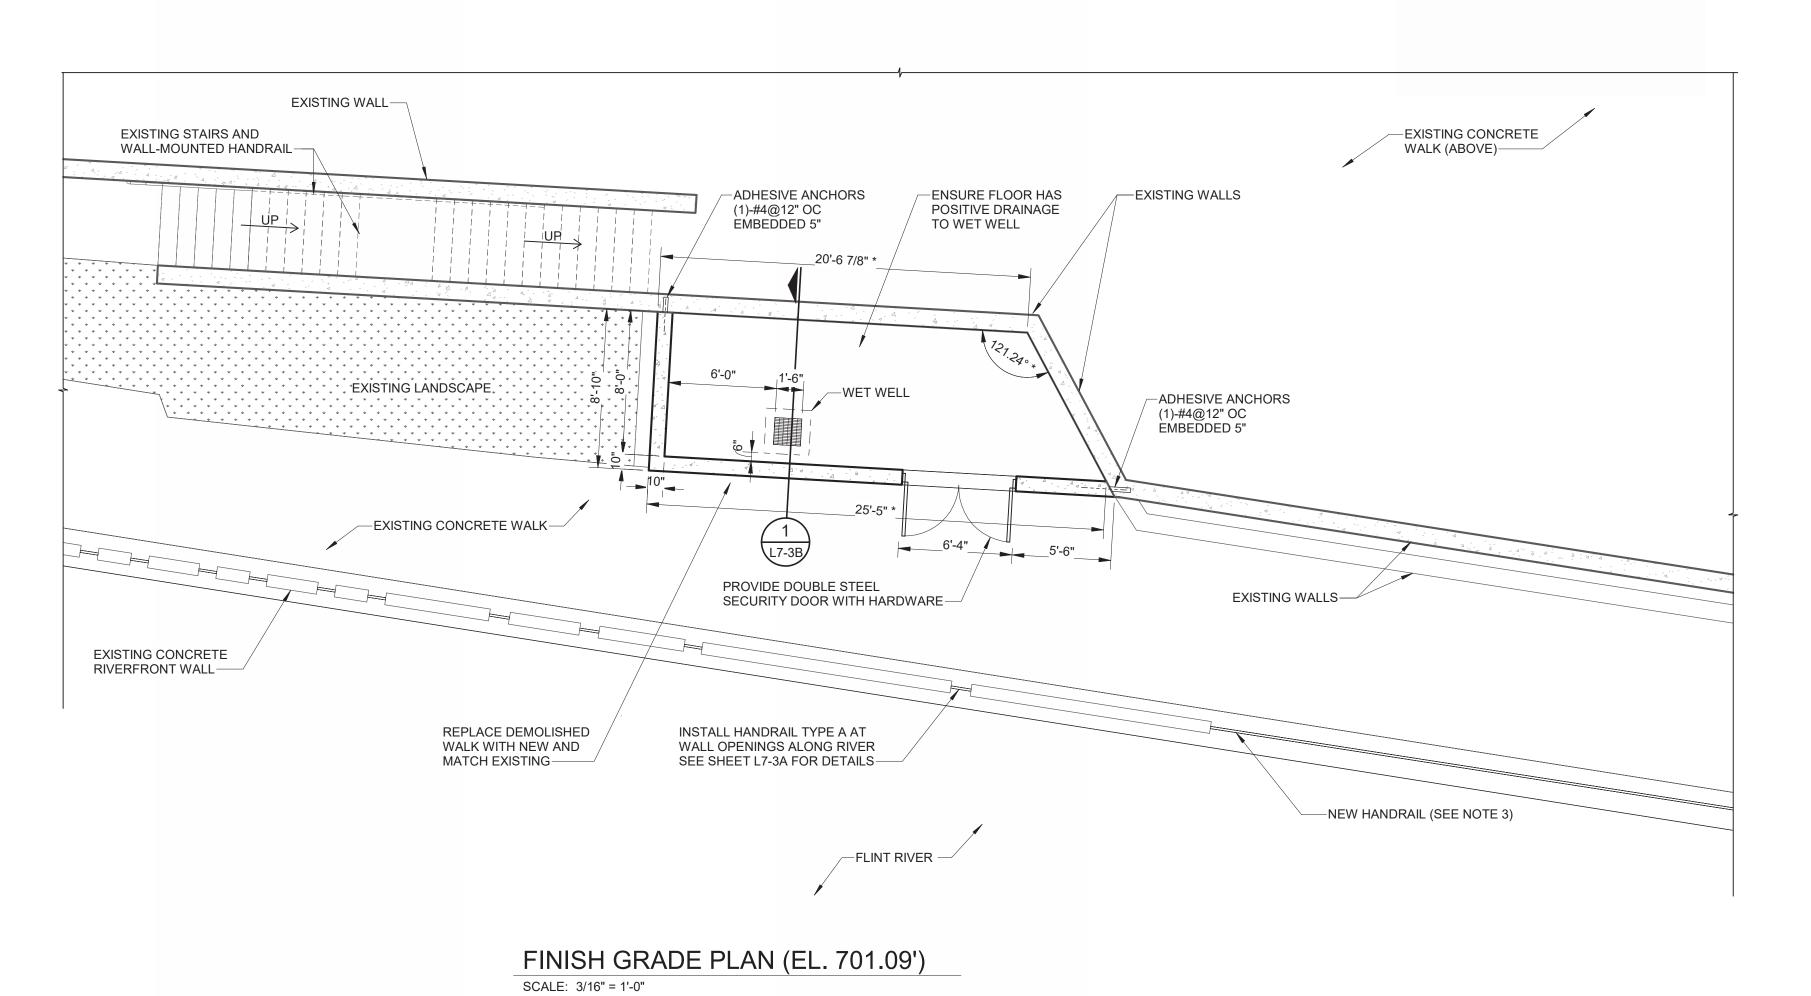

## NOTES:

- 1. CONTRACTOR SHALL FIELD VERIFY ALL EXISTING ELEVATIONS AND DIMENSIONS PRIOR TO CONSTRUCTION.
- 2. DUE CARE SHALL BE EXERCISED DURING CONSTRUCTION SUCH THAT EXISTING FOUNDATION AND UTILITIES ARE NOT DAMAGED.
- 3. PROVIDE NEW RAILING AS INDICATED. SEE CIVIL SHEETS FOR LOCATIONS
- AND DETAILS. 4. SPOT ELEVATIONS SHOWN ARE FOR REFERENCE ONLY. REFER TO CIVIL
- 5. ANGULAR DIMENSIONS SHOWN ARE FOR REFERENCE AND SHALL BE CHECKED AGAINST CIVIL SHEETS TO LAYOUT CURB WALLS, STEPS,

SHEET L7-4 FOR FINAL DETAILED GRADING.

CONSTRUCTION.

- SIDEWALKS, WALKS, RAMPS AND LANDINGS.
- 6. PROVIDE 1/2" CHAMFERED EDGE FOR ALL EXPOSED CONCRETE EDGES. 7. ALL DIMENSIONS OR ELEVATIONS MARKED WITH AN ASTERISK "\*" SHALL

BE DETERMINED OR VERIFIED BY CONTRACTOR PRIOR TO

- 8. LANDINGS SHALL HAVE MINIMUM 1% SLOPE FOR DRAINAGE. SEE CIVIL SHEET L7-4 FOR DETAILS.
- 9. IN CASE OF GRADE DISCREPANCIES BETWEEN CIVIL AND STRUCTURAL SHEETS, FOLLOW CIVIL GRADING PLAN.

FOUNDATION PLAN (EL. 698.09') SCALE: 3/16" = 1'-0"

REV# DATE DESC RIPTION

555 S. Saginaw Street, Suite 201 Flint, MI 48502 810.235.2555 www.wadetrim.com

GENESEE COUNTY PARKS & REC 5045 E. STANLEY ROAD FLINT, MI 48506

FLINT RIVERFRONT RESTORATION—PHASE 2
WATER WALL BLOCK
STRUCTURAL PLANS, SECTION AND ISOMETRIC

VIEW

ISSUED FOR: DATE: BY: JOB NO. GPA200301F

L7-3B

TYPICAL SINGLE ARCH SECTION SCALE: 1/4" = 1'-0"

REV# DATE

DESC RIPTION