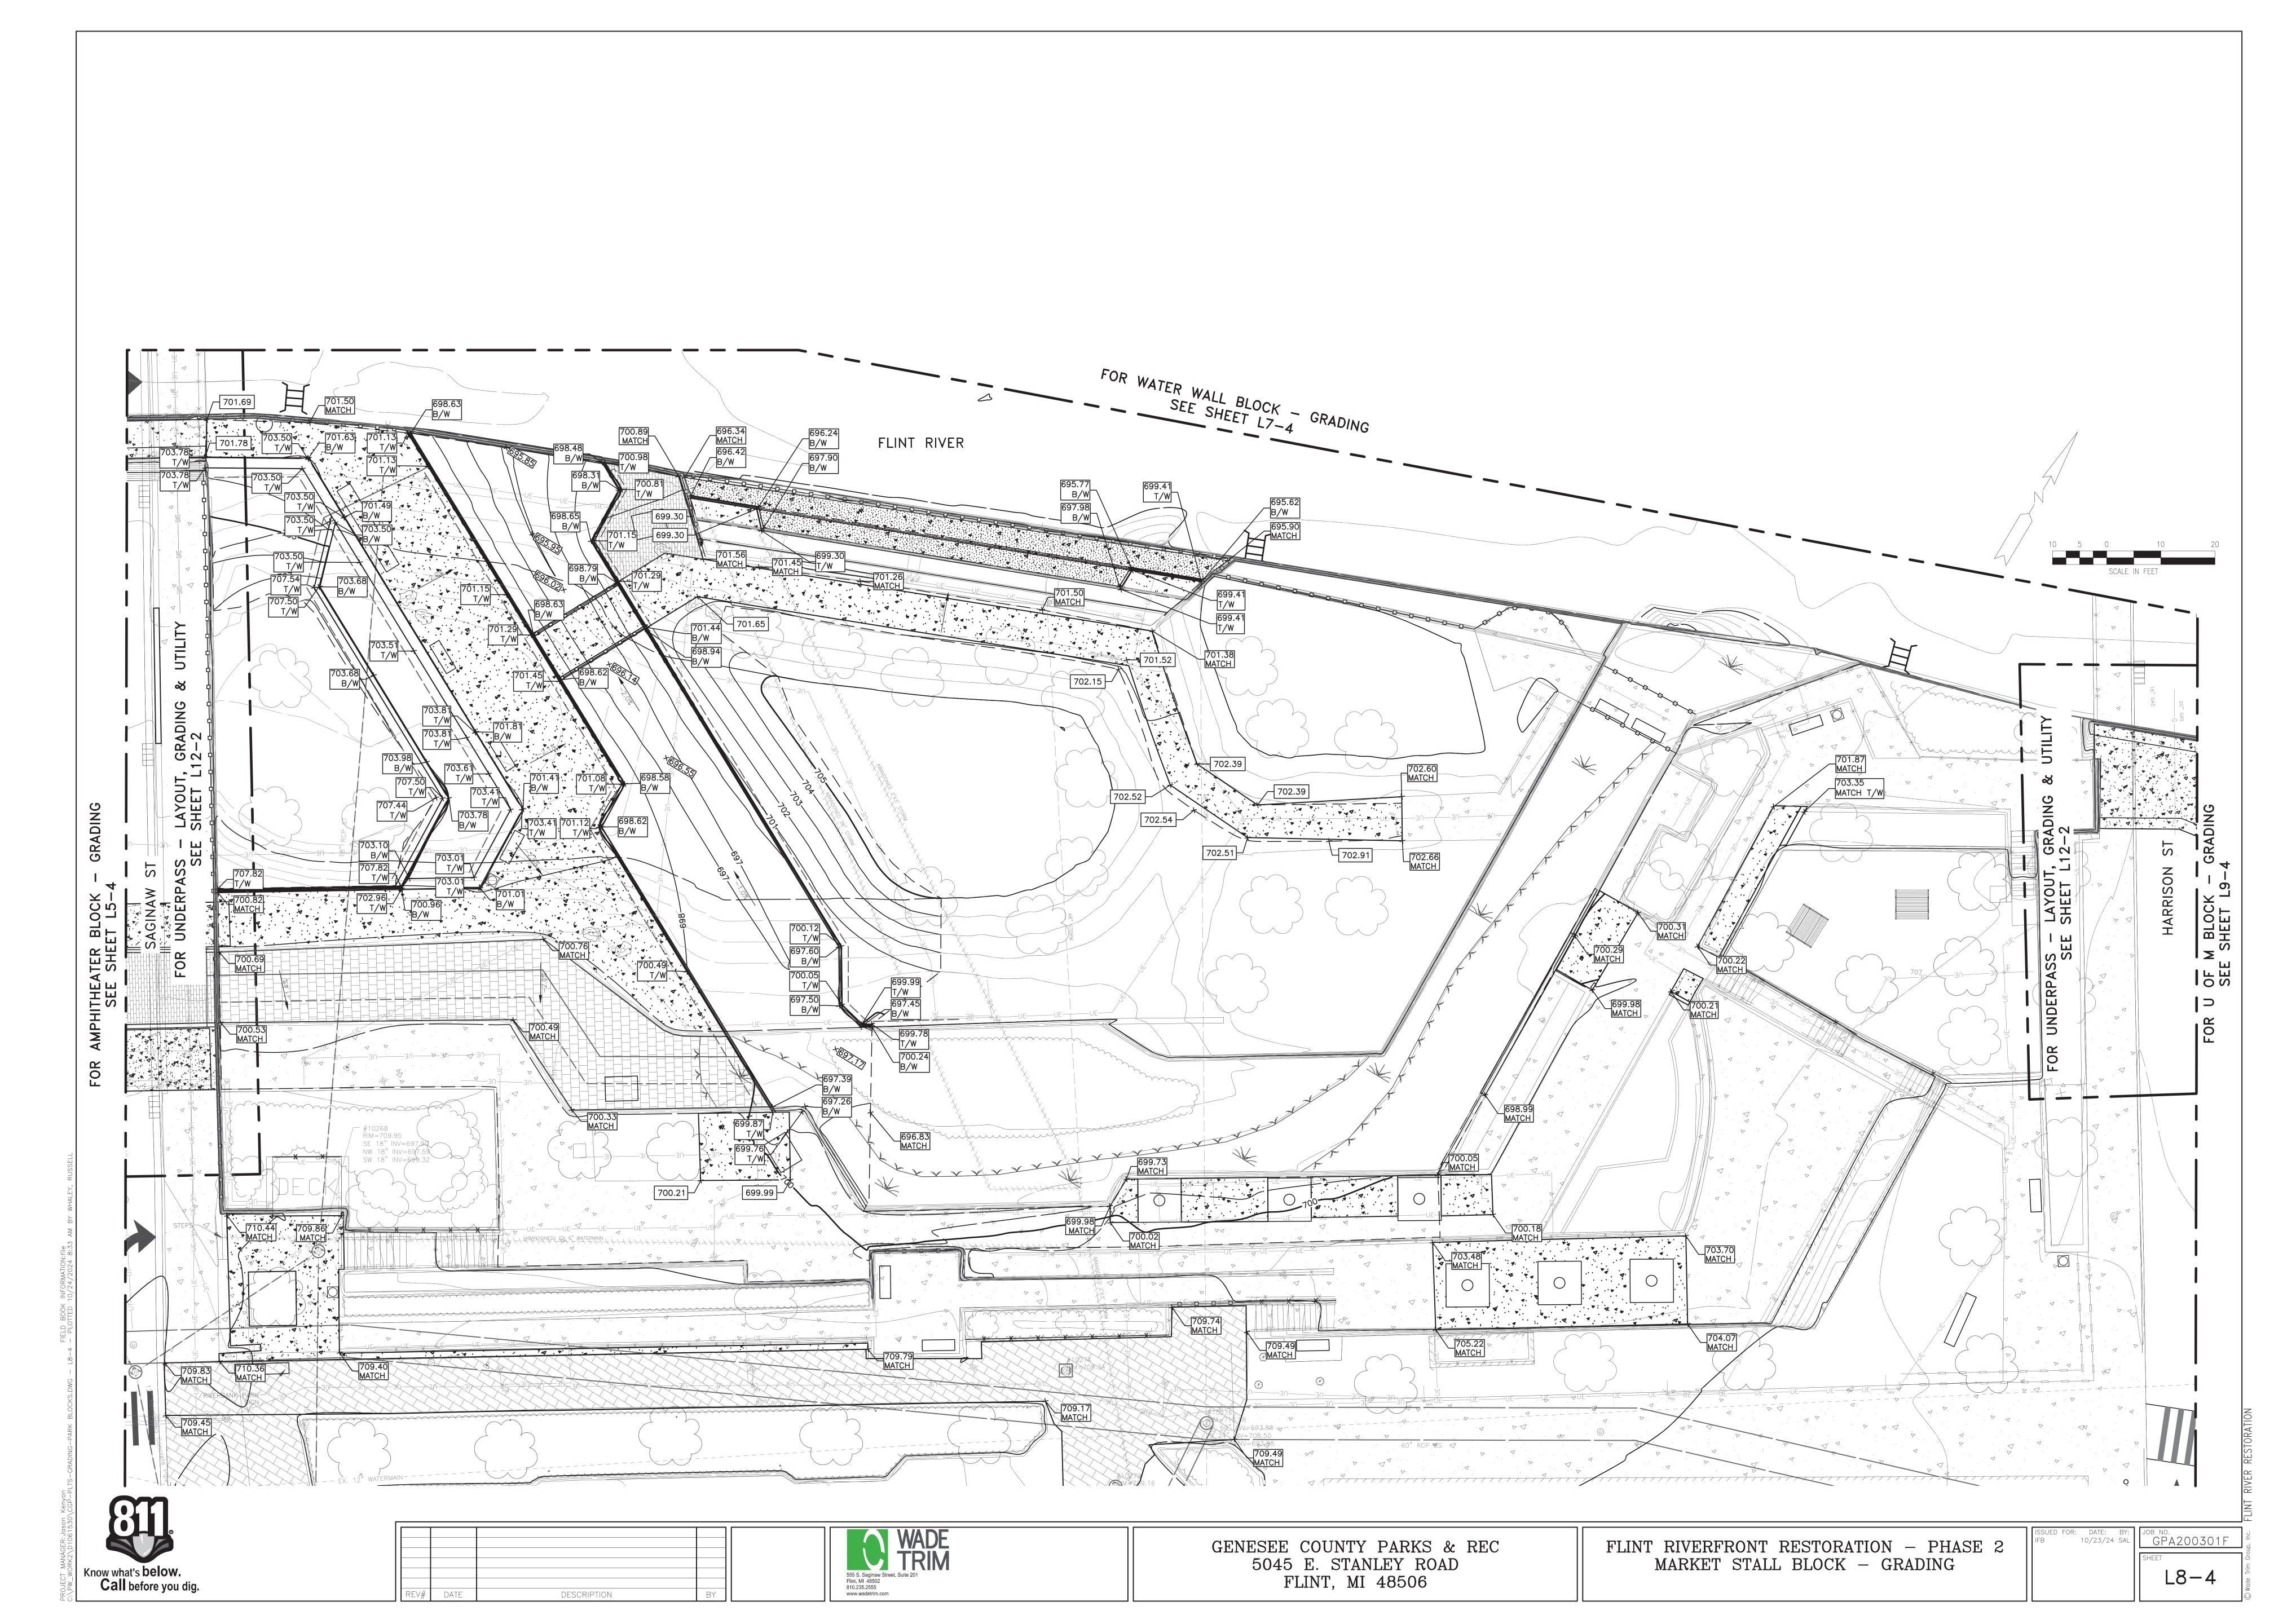

ISSUED FOR: DATE: BY: JOB NO. GPA200301F

L6-3J

DESCRIPTION

555 S. Saginaw Street, Suite 201
Flint, MI 48502
810.235.2555
www.wadetrim.com

GENESEE COUNTY PARKS & REC 5045 E. STANLEY ROAD FLINT, MI 48506

FLINT RIVERFRONT RESTORATION — PHASE 2 GRAND FOUNTAIN BLOCK — GRADING

ISSUED FOR: DATE: BY: JOB NO. GPA200301F

SHEET

FOR MARKET STALL BLOCK - EXISTING SEE SHEET L8-1

Know what's **below. Call** before you dig.

REV# DATE

DESCRIPTION

555 S. Saginaw Street, Suite 201 Flint, MI 48502 810.235.2555 www.wadetrim.com