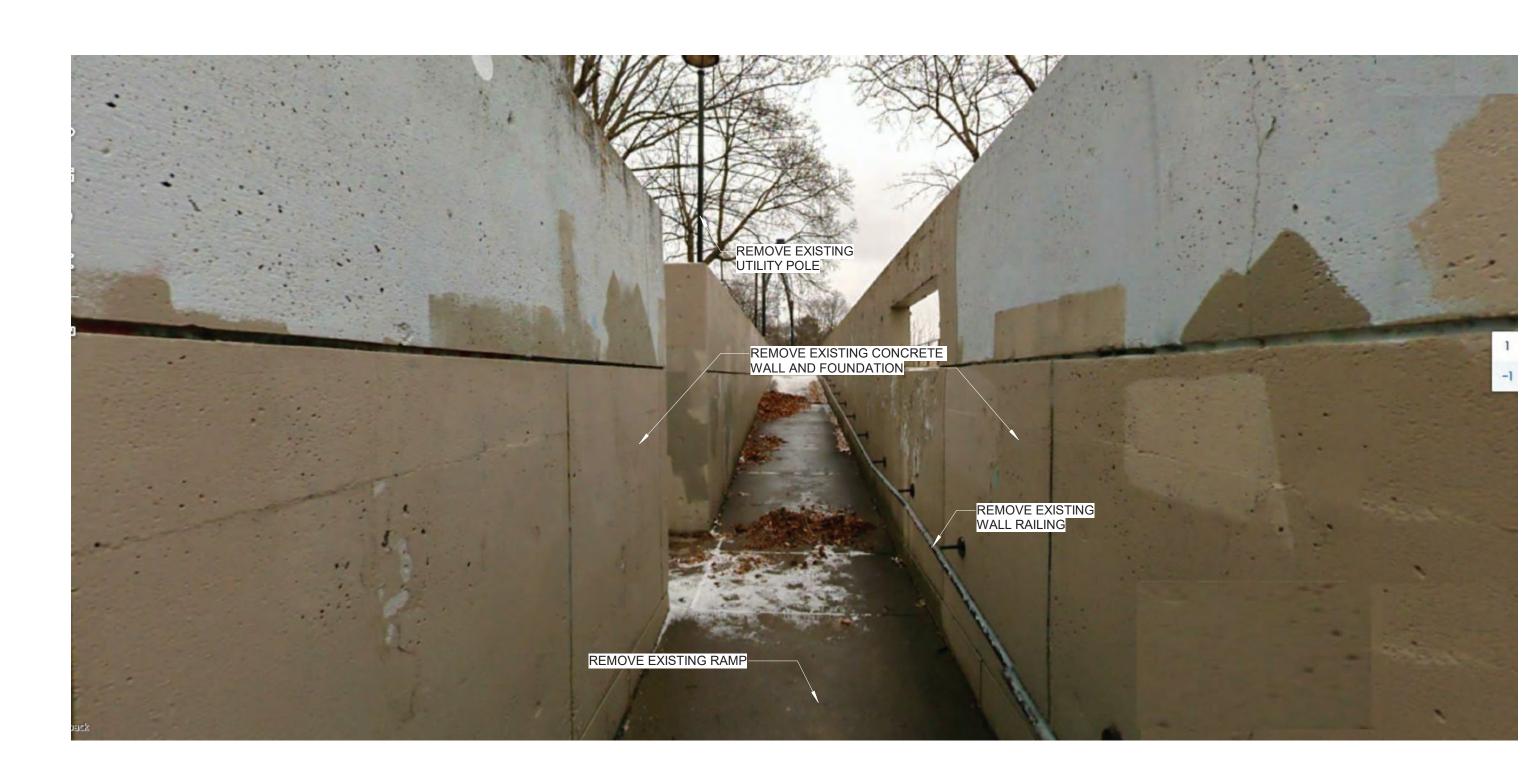

URAL ISOMETRIC VIEW - 2









REMOVAL PHOTO-2



REMOVE EXISTING CONCRETE COLUMN AND WALK REMOVE EXISTING LANDSCAPE EXISTING RAILING
TO BE REMOVED



NOTES:
1. REFER TO PARTIAL REMOVAL PLAN ON L6-2D.
2. PROTECT ALL STRUCTURAL ELEMENT TO REMAIN DURING REMOVAL ACT.

REMOVAL PHOTO-3 SCALE: NONE



**REMOVAL PHOTO-7** SCALE: NONE



SCALE: NONE

DESC RIPTION

REV# DATE

REMOVAL PHOTO-5

REMOVE EXISTING CONCRETE WALLS, SLABS AND RAILING

555 S. Saginaw Street, Suite 201 Flint, MI 48502 810.235.2555 www.wadetrim.com

REMOVAL PHOTO-6

SCALE: 1/4" = 1'-0"

REMOVE EXISTING TRE

REMOVE EXISTING CONCRETE WALL AND FOUNDATION

FLINT RIVERFRONT RESTORATION-PHASE 2 GRAND FOUNTAIN BLOCK REMOVAL - STRUCTURAL PHOTOS - 1

ISSUED FOR: DATE: BY: JOB NO. GPA200301F

L6-2G



**REMOVAL PHOTO-8** SCALE: NONE



**REMOVAL PHOTO-9** SCALE: NONE







**REMOVAL PHOTO-10 REMOVAL PHOTO-11 REMOVAL PHOTO-12** SCALE: NONE SCALE: NONE SCALE: NONE



NOTES:
1. REFER TO PARTIAL REMOVAL SECTION 8 ON L6-2F.
2. PROTECT ALL STRUCTURAL ELEMENTS THAT ARE TO REMAIN DURING REMOVAL ACT. **REMOVAL PHOTO-13** SCALE: NONE



GENESEE COUNTY PARKS & REC

5045 E. STANLEY ROAD

FLINT, MI 48506

REV# DATE DESC RIPTION



**REMOVAL PHOTO-14** SCALE: NONE

FLINT RIVERFRONT RESTORATION-PHASE 2 GRAND FOUNTAIN BLOCK

ISSUED FOR: DATE: BY: JOB NO. GPA200301F

L6-2H





L6-3AA



555 S. Saginaw Street, Suite 201 Flint, MI 48502 810.235.2555 www.wadetrim.com

REV# DATE

DESC RIPTION

FLINT RIVERFRONT RESTORATION-PHASE 2 GRAND FOUNTAIN BLOCK

ISSUED FOR: DATE: BY: JOB NO. GPA200301F L6-3B







FLINT, MI 48506

L6-3E

STRUCTURA