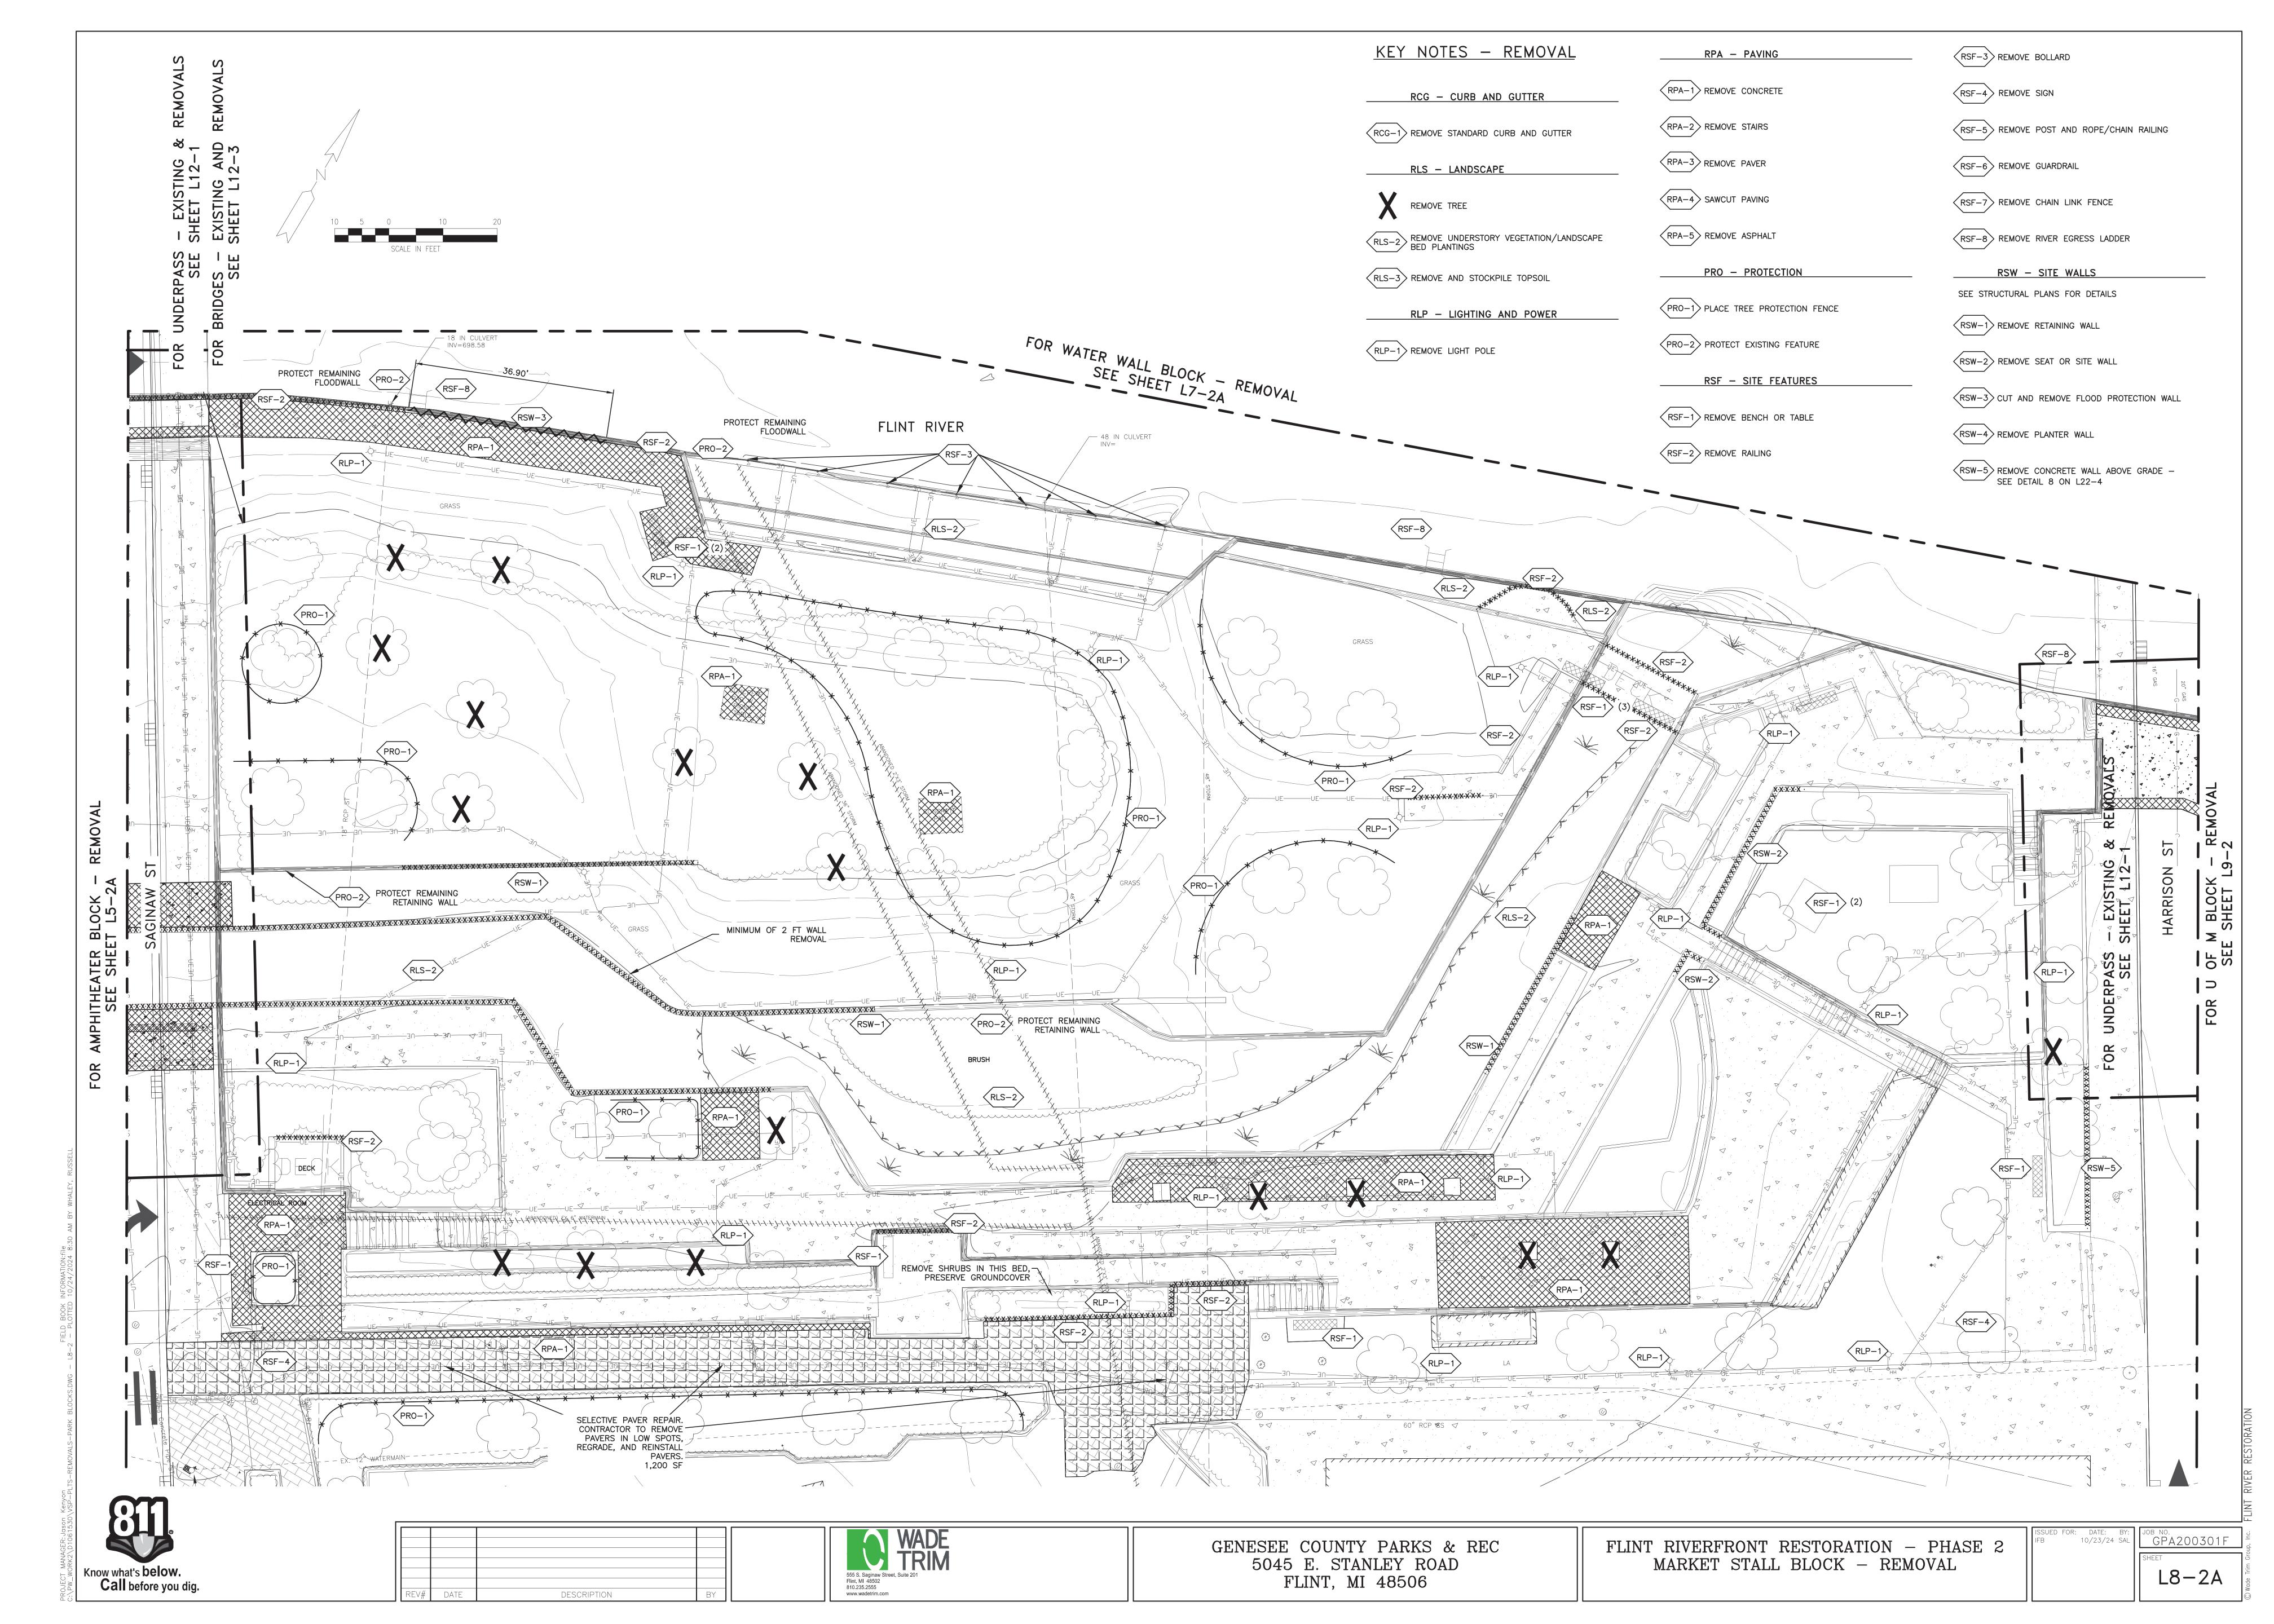

REMOVE EXISTING CONCRETE COLUMN AND WALK REMOVE EXISTING LANDSCAPE EXISTING RAILING
TO BE REMOVED

NOTES:
1. REFER TO PARTIAL REMOVAL PLAN ON L6-2D.
2. PROTECT ALL STRUCTURAL ELEMENT TO REMAIN DURING REMOVAL ACT.