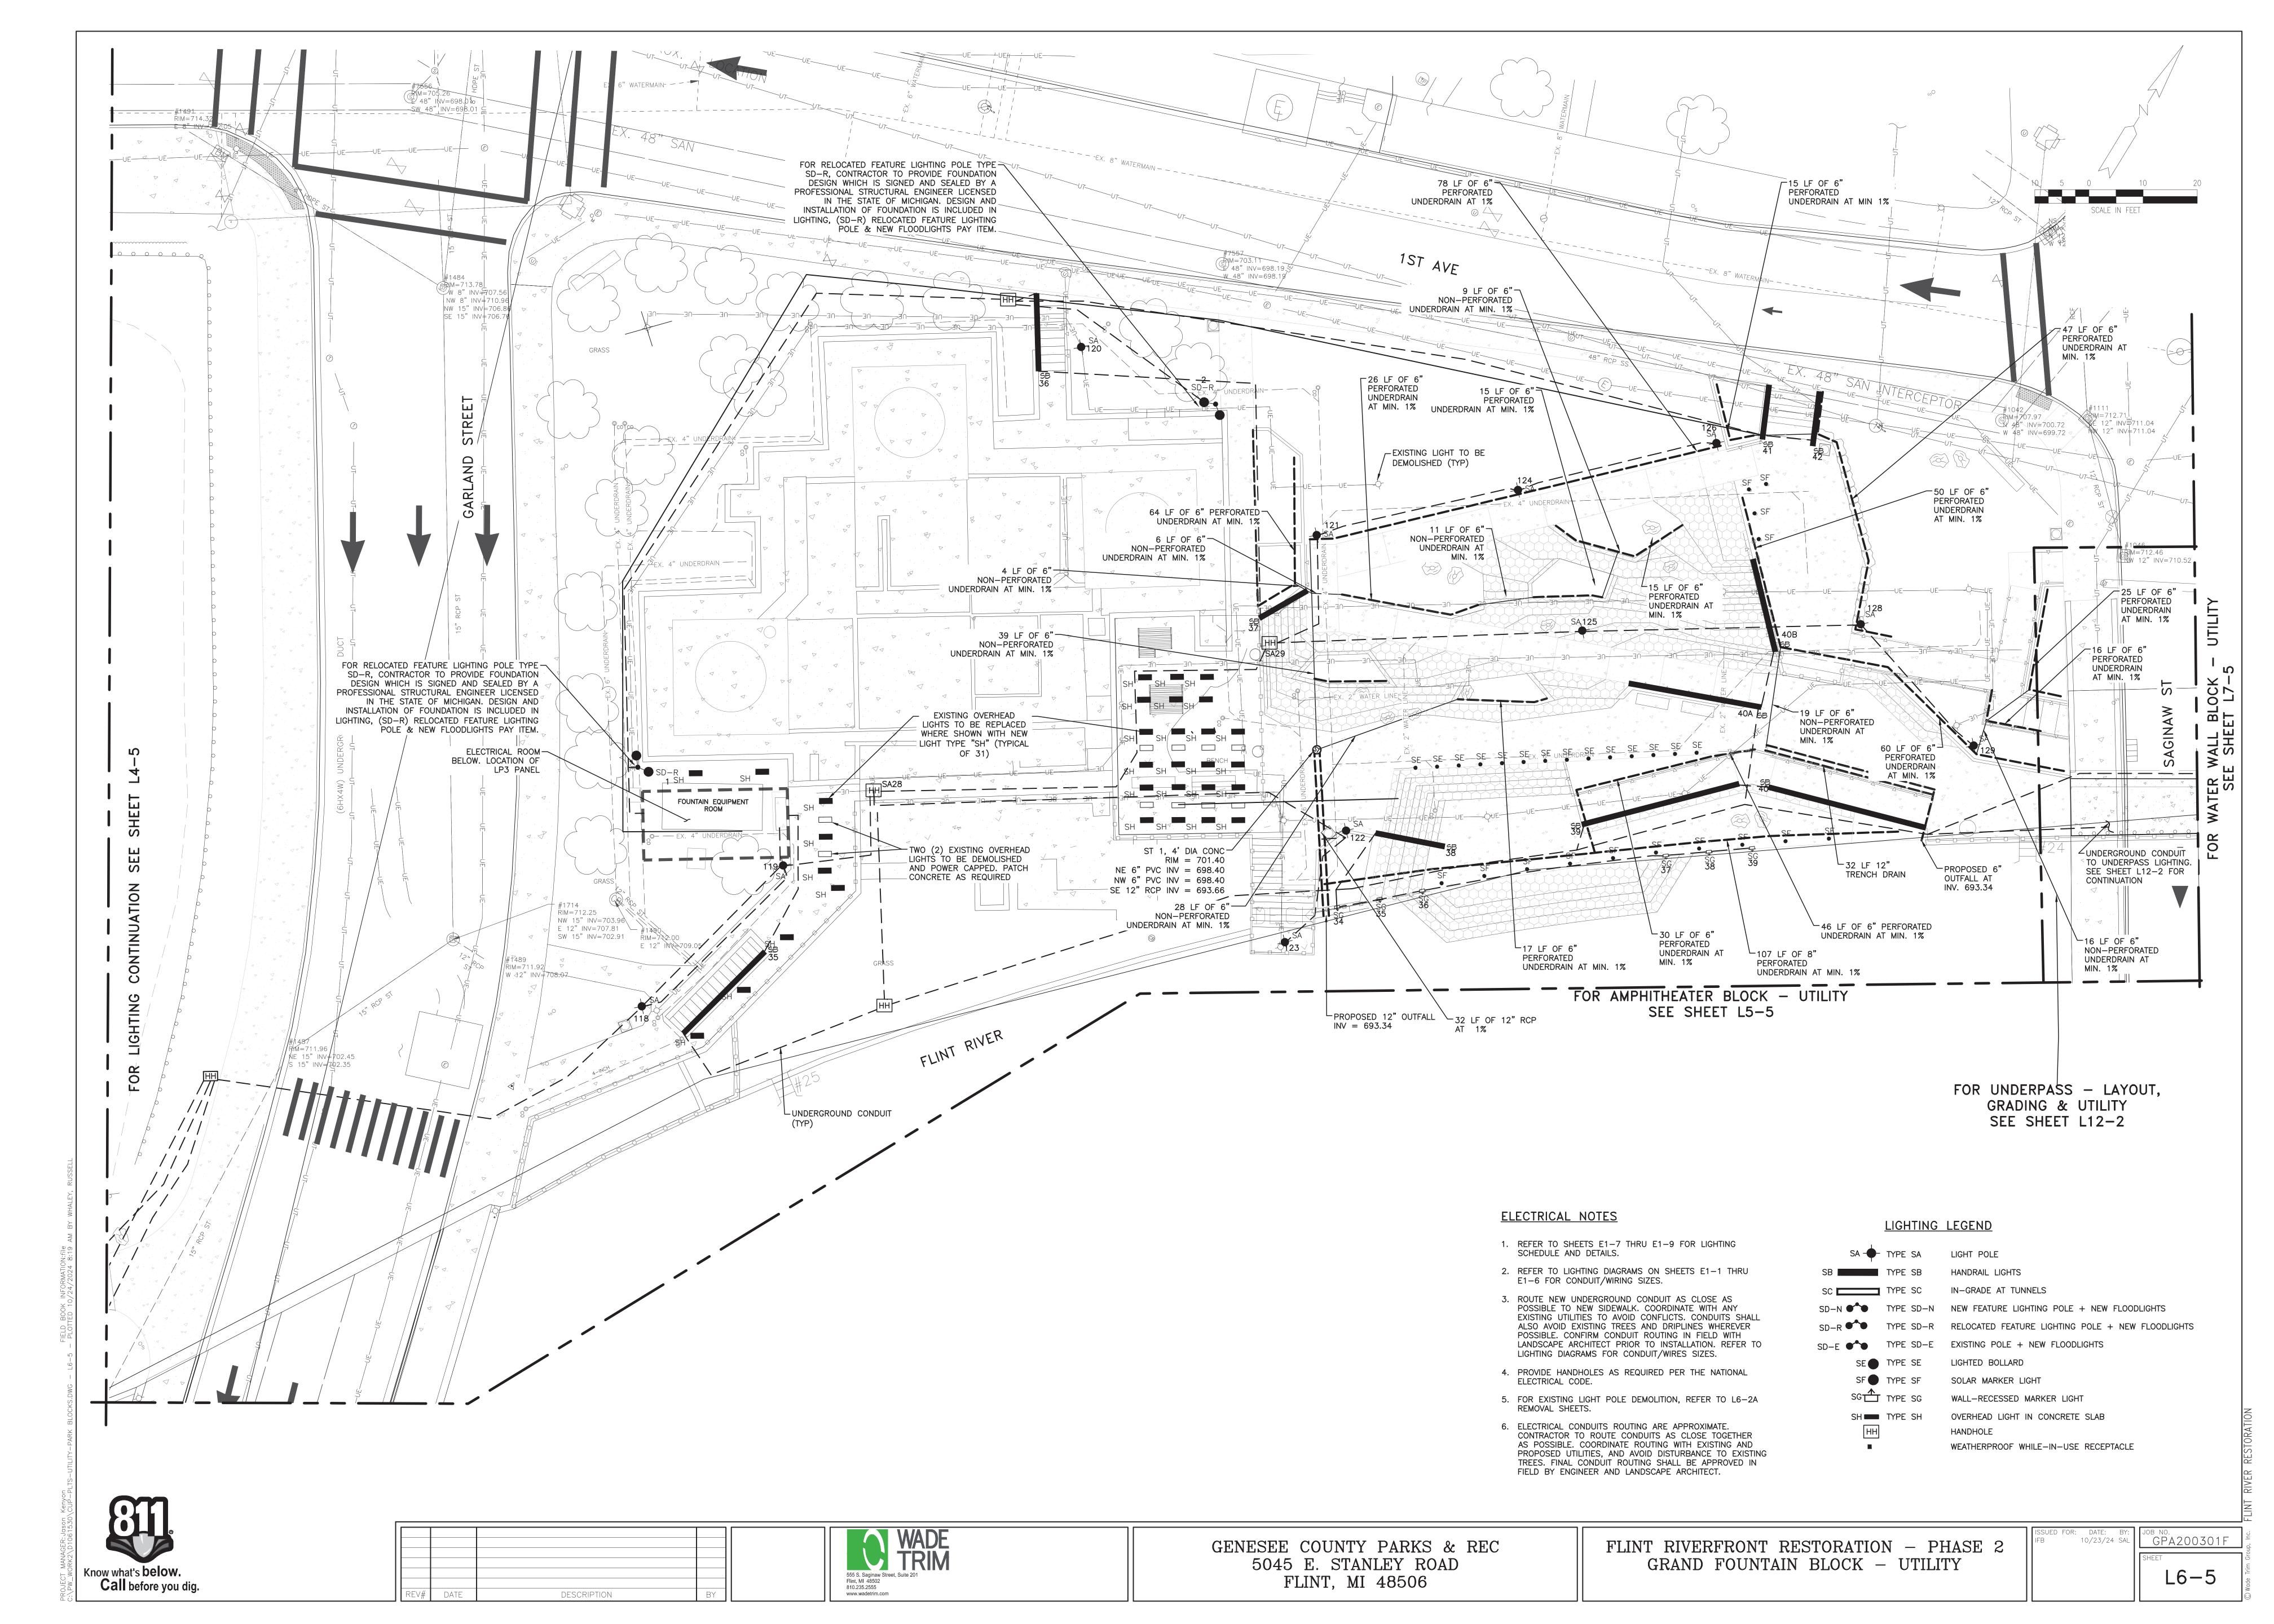

## **ELECTRICAL NOTES**

- REFER TO SHEETS E1-7 THRU E1-9 FOR LIGHTING SCHEDULE AND DETAILS.
- 2. REFER TO LIGHTING DIAGRAMS ON SHEETS E1-1 THRU E1-6 FOR CONDUIT/WIRING SIZES.
- ROUTE NEW UNDERGROUND CONDUIT AS CLOSE AS POSSIBLE TO NEW SIDEWALK. COORDINATE WITH ANY EXISTING UTILITIES TO AVOID CONFLICTS. CONDUITS SHALL ALSO AVOID EXISTING TREES AND DRIPLINES WHEREVER POSSIBLE. CONFIRM CONDUIT ROUTING IN FIELD WITH LANDSCAPE ARCHITECT PRIOR TO INSTALLATION. REFER TO LIGHTING DIAGRAMS FOR CONDUIT/WIRES SIZES.
- 4. PROVIDE HANDHOLES AS REQUIRED PER THE NATIONAL ELECTRICAL CODE.
- 5. FOR EXISTING LIGHT POLE DEMOLITION, REFER TO L7-2A REMOVAL SHEETS.
- 6. ELECTRICAL CONDUITS ROUTING ARE APPROXIMATE.
  CONTRACTOR TO ROUTE CONDUITS AS CLOSE TOGETHER
  AS POSSIBLE. COORDINATE ROUTING WITH EXISTING AND
  PROPOSED UTILITIES, AND AVOID DISTURBANCE TO EXISTING
  TREES. FINAL CONDUIT ROUTING SHALL BE APPROVED IN
  FIELD BY ENGINEER AND LANDSCAPE ARCHITECT.

## LIGHTING LEGEND

LIGHT POLE HANDRAIL LIGHTS IN-GRADE AT TUNNELS SD-N TYPE SD-N NEW FEATURE LIGHTING POLE + NEW FLOODLIGHTS SD-R TYPE SD-R RELOCATED FEATURE LIGHTING POLE + NEW FLOODLIGHTS TYPE SD-E EXISTING POLE + NEW FLOODLIGHTS LIGHTED BOLLARD

SOLAR MARKER LIGHT SG TYPE SG WALL-RECESSED MARKER LIGHT

HANDHOLE

WEATHERPROOF WHILE-IN-USE RECEPTACLE

DATE

FLINT RIVERFRONT RESTORATION - PHASE 2 WATER WALL BLOCK - UTILITY

SUED FOR: DATE: BY: B 10/23/24 SAL GPA200301F