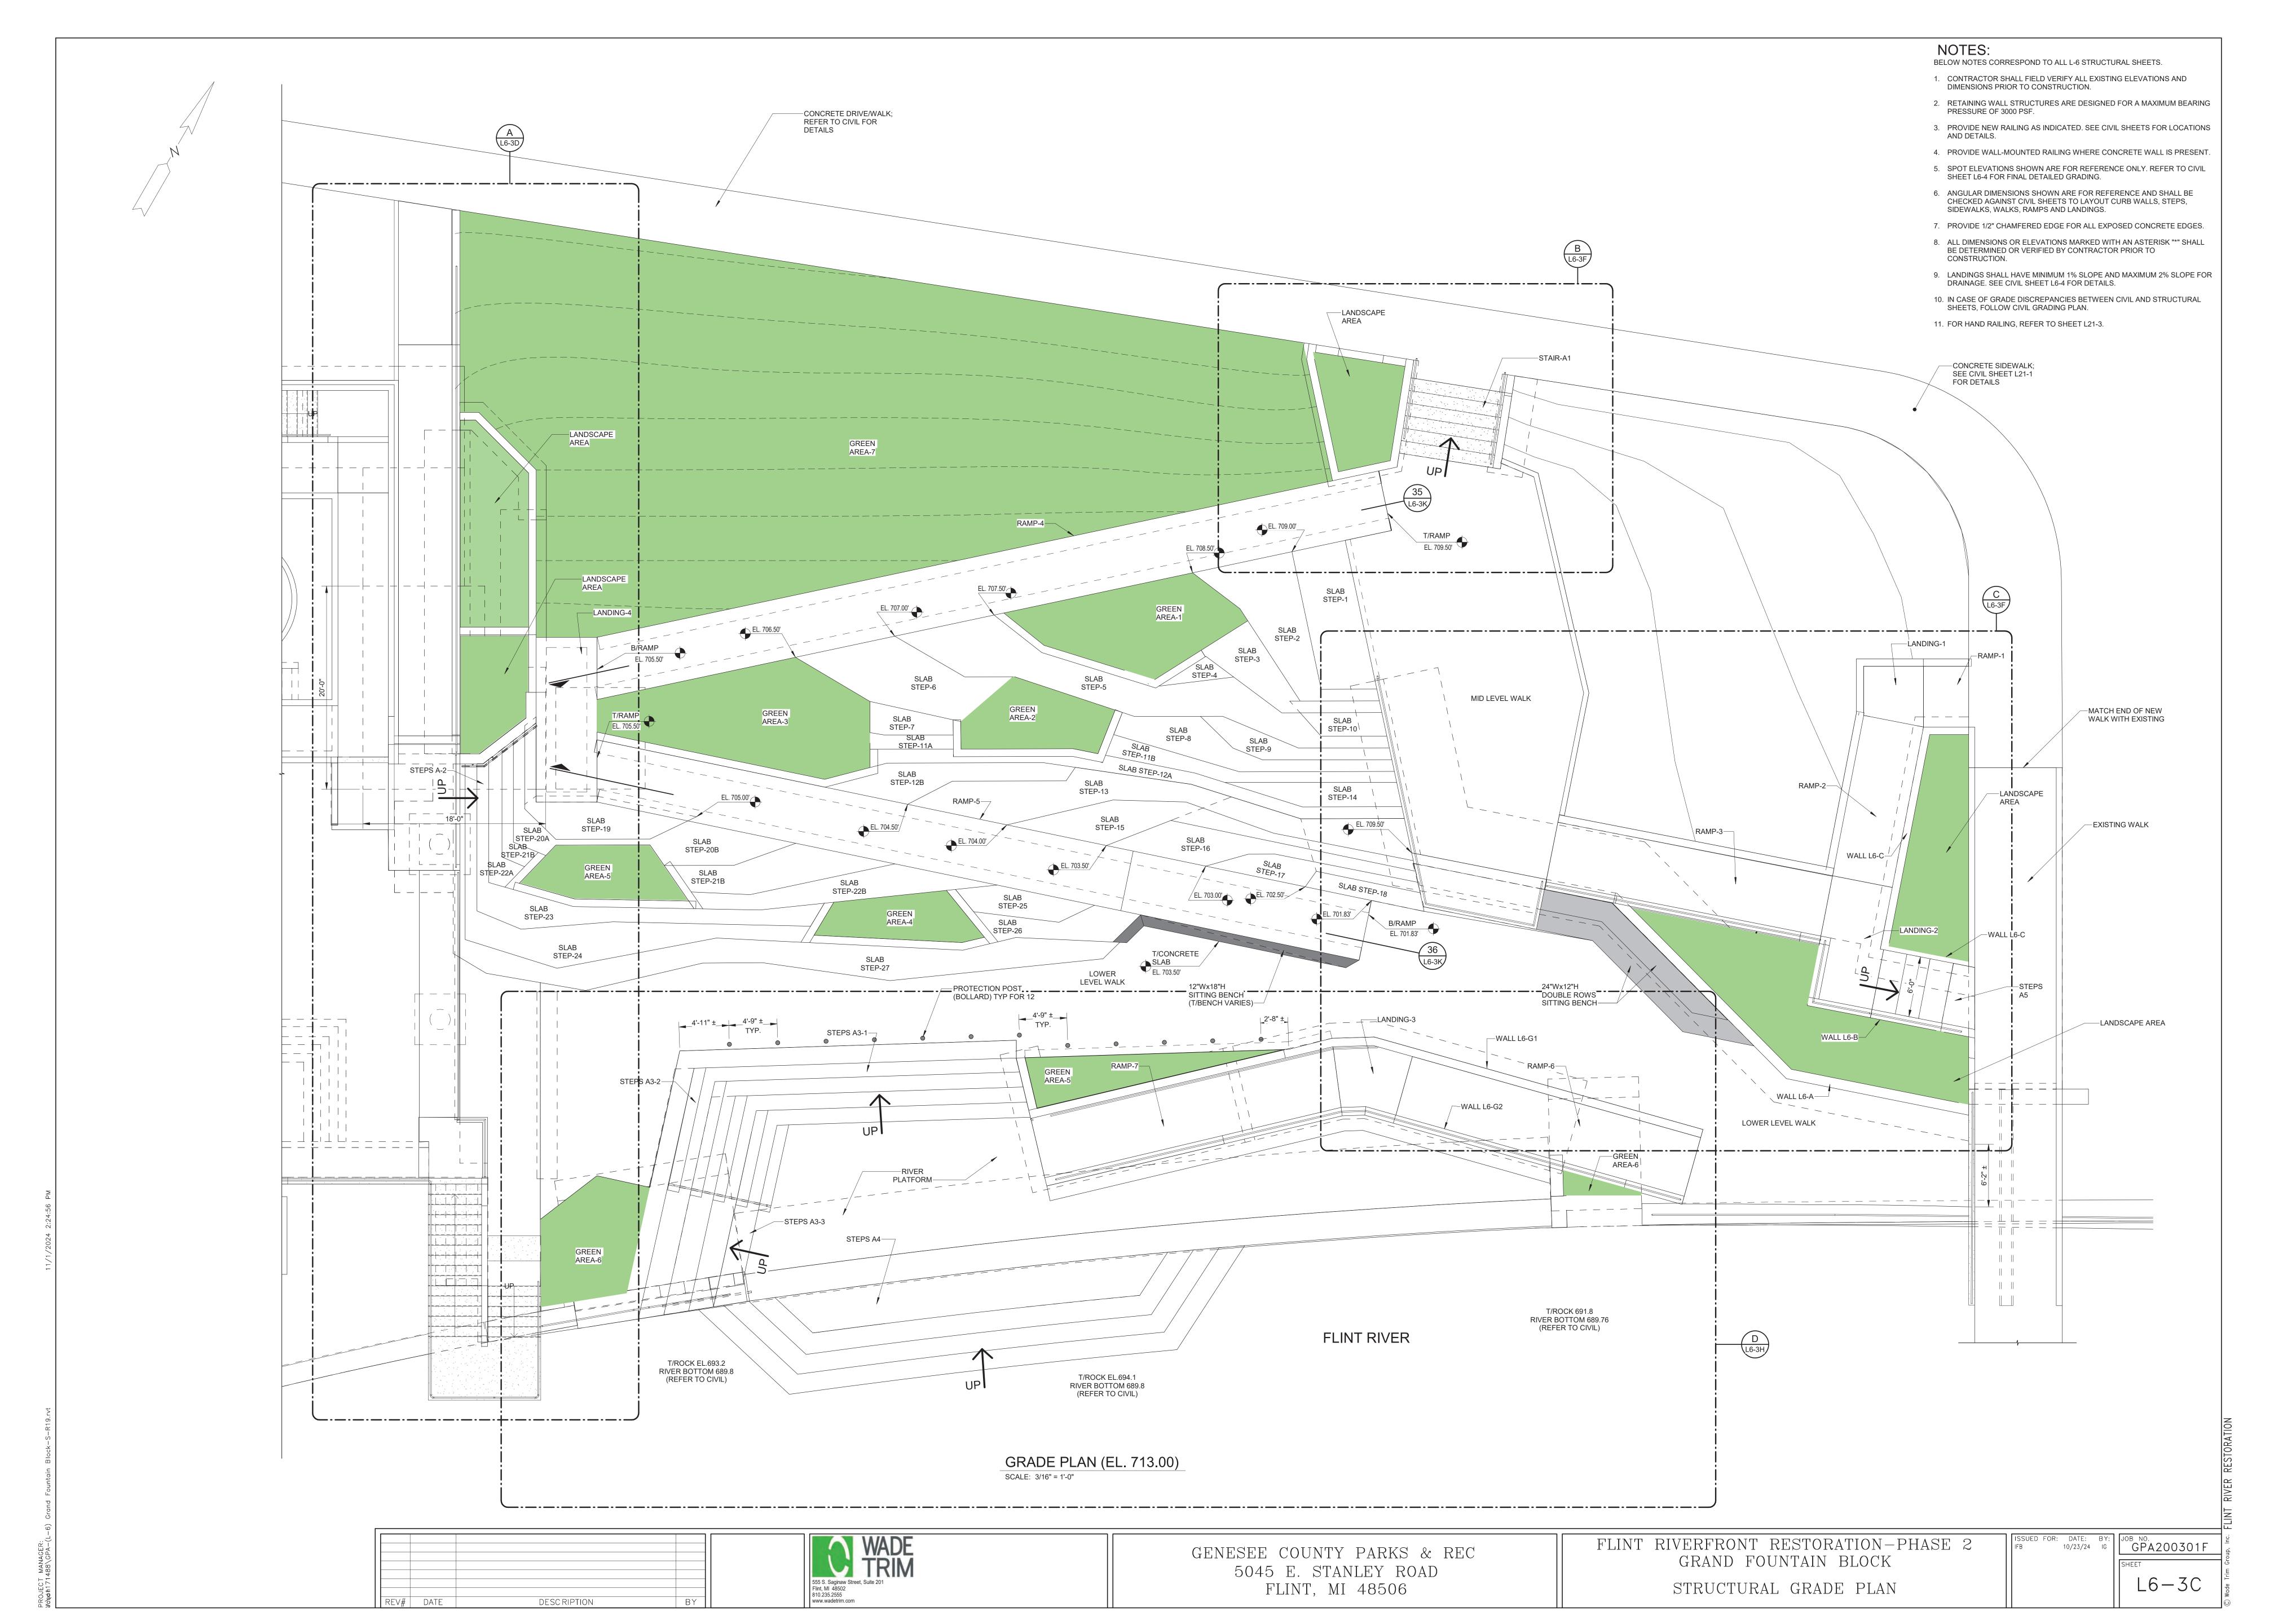

## NOTES:

- 1. CONTRACTOR SHALL FIELD VERIFY ALL EXISTING ELEVATIONS AND DIMENSIONS PRIOR TO CONSTRUCTION.
- 2. DUE CARE SHALL BE EXERCISED DURING CONSTRUCTION SUCH THAT EXISTING FOUNDATION AND UTILITIES ARE NOT DAMAGED.
- 3. PROVIDE NEW RAILING AS INDICATED. SEE CIVIL SHEETS FOR LOCATIONS
- AND DETAILS. 4. SPOT ELEVATIONS SHOWN ARE FOR REFERENCE ONLY. REFER TO CIVIL
- 5. ANGULAR DIMENSIONS SHOWN ARE FOR REFERENCE AND SHALL BE CHECKED AGAINST CIVIL SHEETS TO LAYOUT CURB WALLS, STEPS,

SHEET L7-4 FOR FINAL DETAILED GRADING.

CONSTRUCTION.

- SIDEWALKS, WALKS, RAMPS AND LANDINGS.
- 6. PROVIDE 1/2" CHAMFERED EDGE FOR ALL EXPOSED CONCRETE EDGES. 7. ALL DIMENSIONS OR ELEVATIONS MARKED WITH AN ASTERISK "\*" SHALL

BE DETERMINED OR VERIFIED BY CONTRACTOR PRIOR TO

- 8. LANDINGS SHALL HAVE MINIMUM 1% SLOPE FOR DRAINAGE. SEE CIVIL SHEET L7-4 FOR DETAILS.
- 9. IN CASE OF GRADE DISCREPANCIES BETWEEN CIVIL AND STRUCTURAL SHEETS, FOLLOW CIVIL GRADING PLAN.