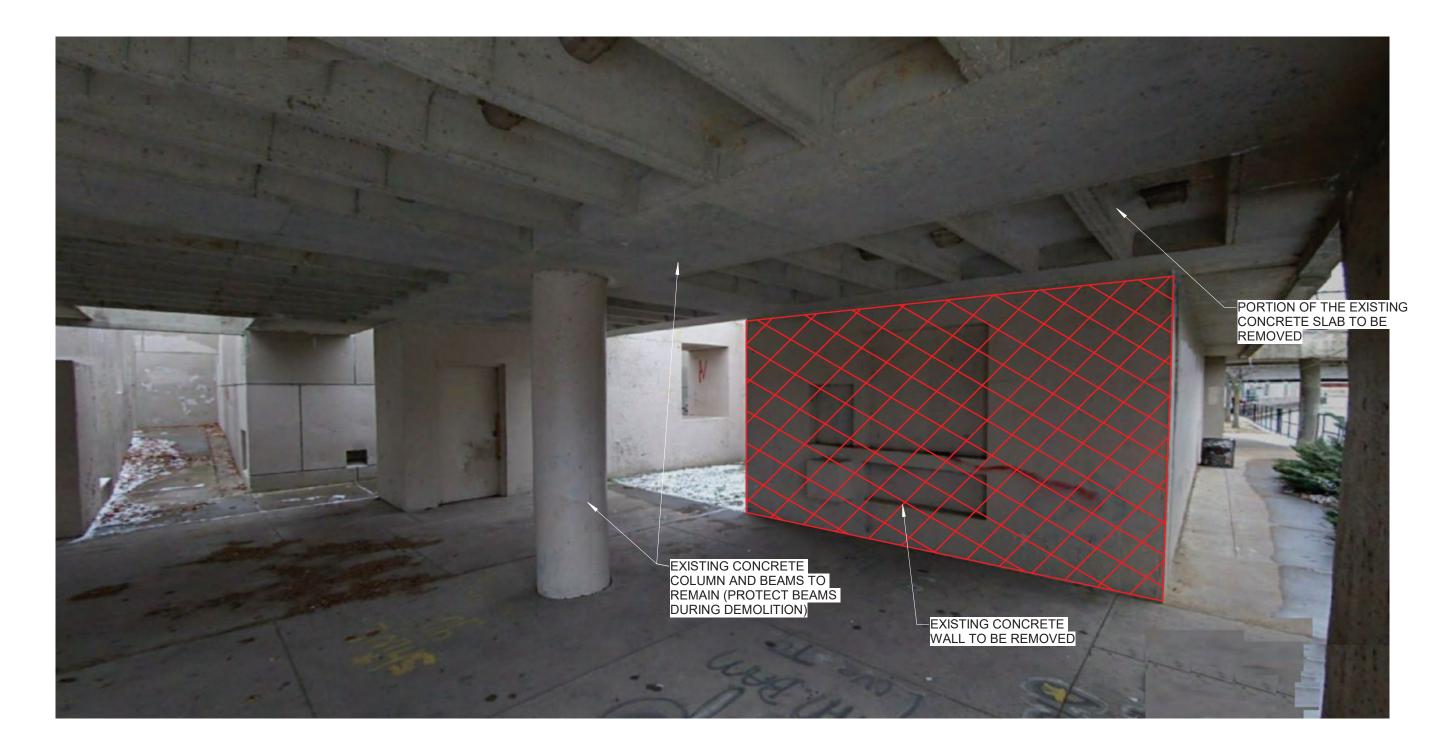

ND FOUNTAIN BLOCK

REMOVAL - STRUCTURAL ISOMETRIC VIEW - 2









REMOVAL PHOTO-2



REMOVE EXISTING CONCRETE COLUMN AND WALK REMOVE EXISTING LANDSCAPE EXISTING RAILING
TO BE REMOVED



NOTES:
1. REFER TO PARTIAL REMOVAL PLAN ON L6-2D.
2. PROTECT ALL STRUCTURAL ELEMENT TO REMAIN DURING REMOVAL ACT.

REMOVAL PHOTO-3 SCALE: NONE



**REMOVAL PHOTO-7** SCALE: NONE



SCALE: NONE

DESC RIPTION

REV# DATE

REMOVAL PHOTO-5

REMOVE EXISTING CONCRETE WALLS, SLABS AND RAILING

555 S. Saginaw Street, Suite 201 Flint, MI 48502 810.235.2555 www.wadetrim.com

REMOVAL PHOTO-6

SCALE: 1/4" = 1'-0"

REMOVE EXISTING TRE

REMOVE EXISTING CONCRETE WALL AND FOUNDATION

FLINT RIVERFRONT RESTORATION-PHASE 2 GRAND FOUNTAIN BLOCK REMOVAL - STRUCTURAL PHOTOS - 1

ISSUED FOR: DATE: BY: JOB NO. GPA200301F

L6-2G



**REMOVAL PHOTO-8** SCALE: NONE



**REMOVAL PHOTO-9** SCALE: NONE







**REMOVAL PHOTO-10 REMOVAL PHOTO-11 REMOVAL PHOTO-12** SCALE: NONE SCALE: NONE SCALE: NONE



NOTES:
1. REFER TO PARTIAL REMOVAL SECTION 8 ON L6-2F.
2. PROTECT ALL STRUCTURAL ELEMENTS THAT ARE TO REMAIN DURING REMOVAL ACT. **REMOVAL PHOTO-13** SCALE: NONE



GENESEE COUNTY PARKS & REC

5045 E. STANLEY ROAD

FLINT, MI 48506

REV# DATE DESC RIPTION



**REMOVAL PHOTO-14** SCALE: NONE

FLINT RIVERFRONT RESTORATION-PHASE 2 GRAND FOUNTAIN BLOCK

ISSUED FOR: DATE: BY: JOB NO. GPA200301F

L6-2H





L6-3AA



555 S. Saginaw Street, Suite 201 Flint, MI 48502 810.235.2555 www.wadetrim.com

REV# DATE

DESC RIPTION

FLINT RIVERFRONT RESTORATION-PHASE 2 GRAND FOUNTAIN BLOCK

ISSUED FOR: DATE: BY: JOB NO. GPA200301F L6-3B