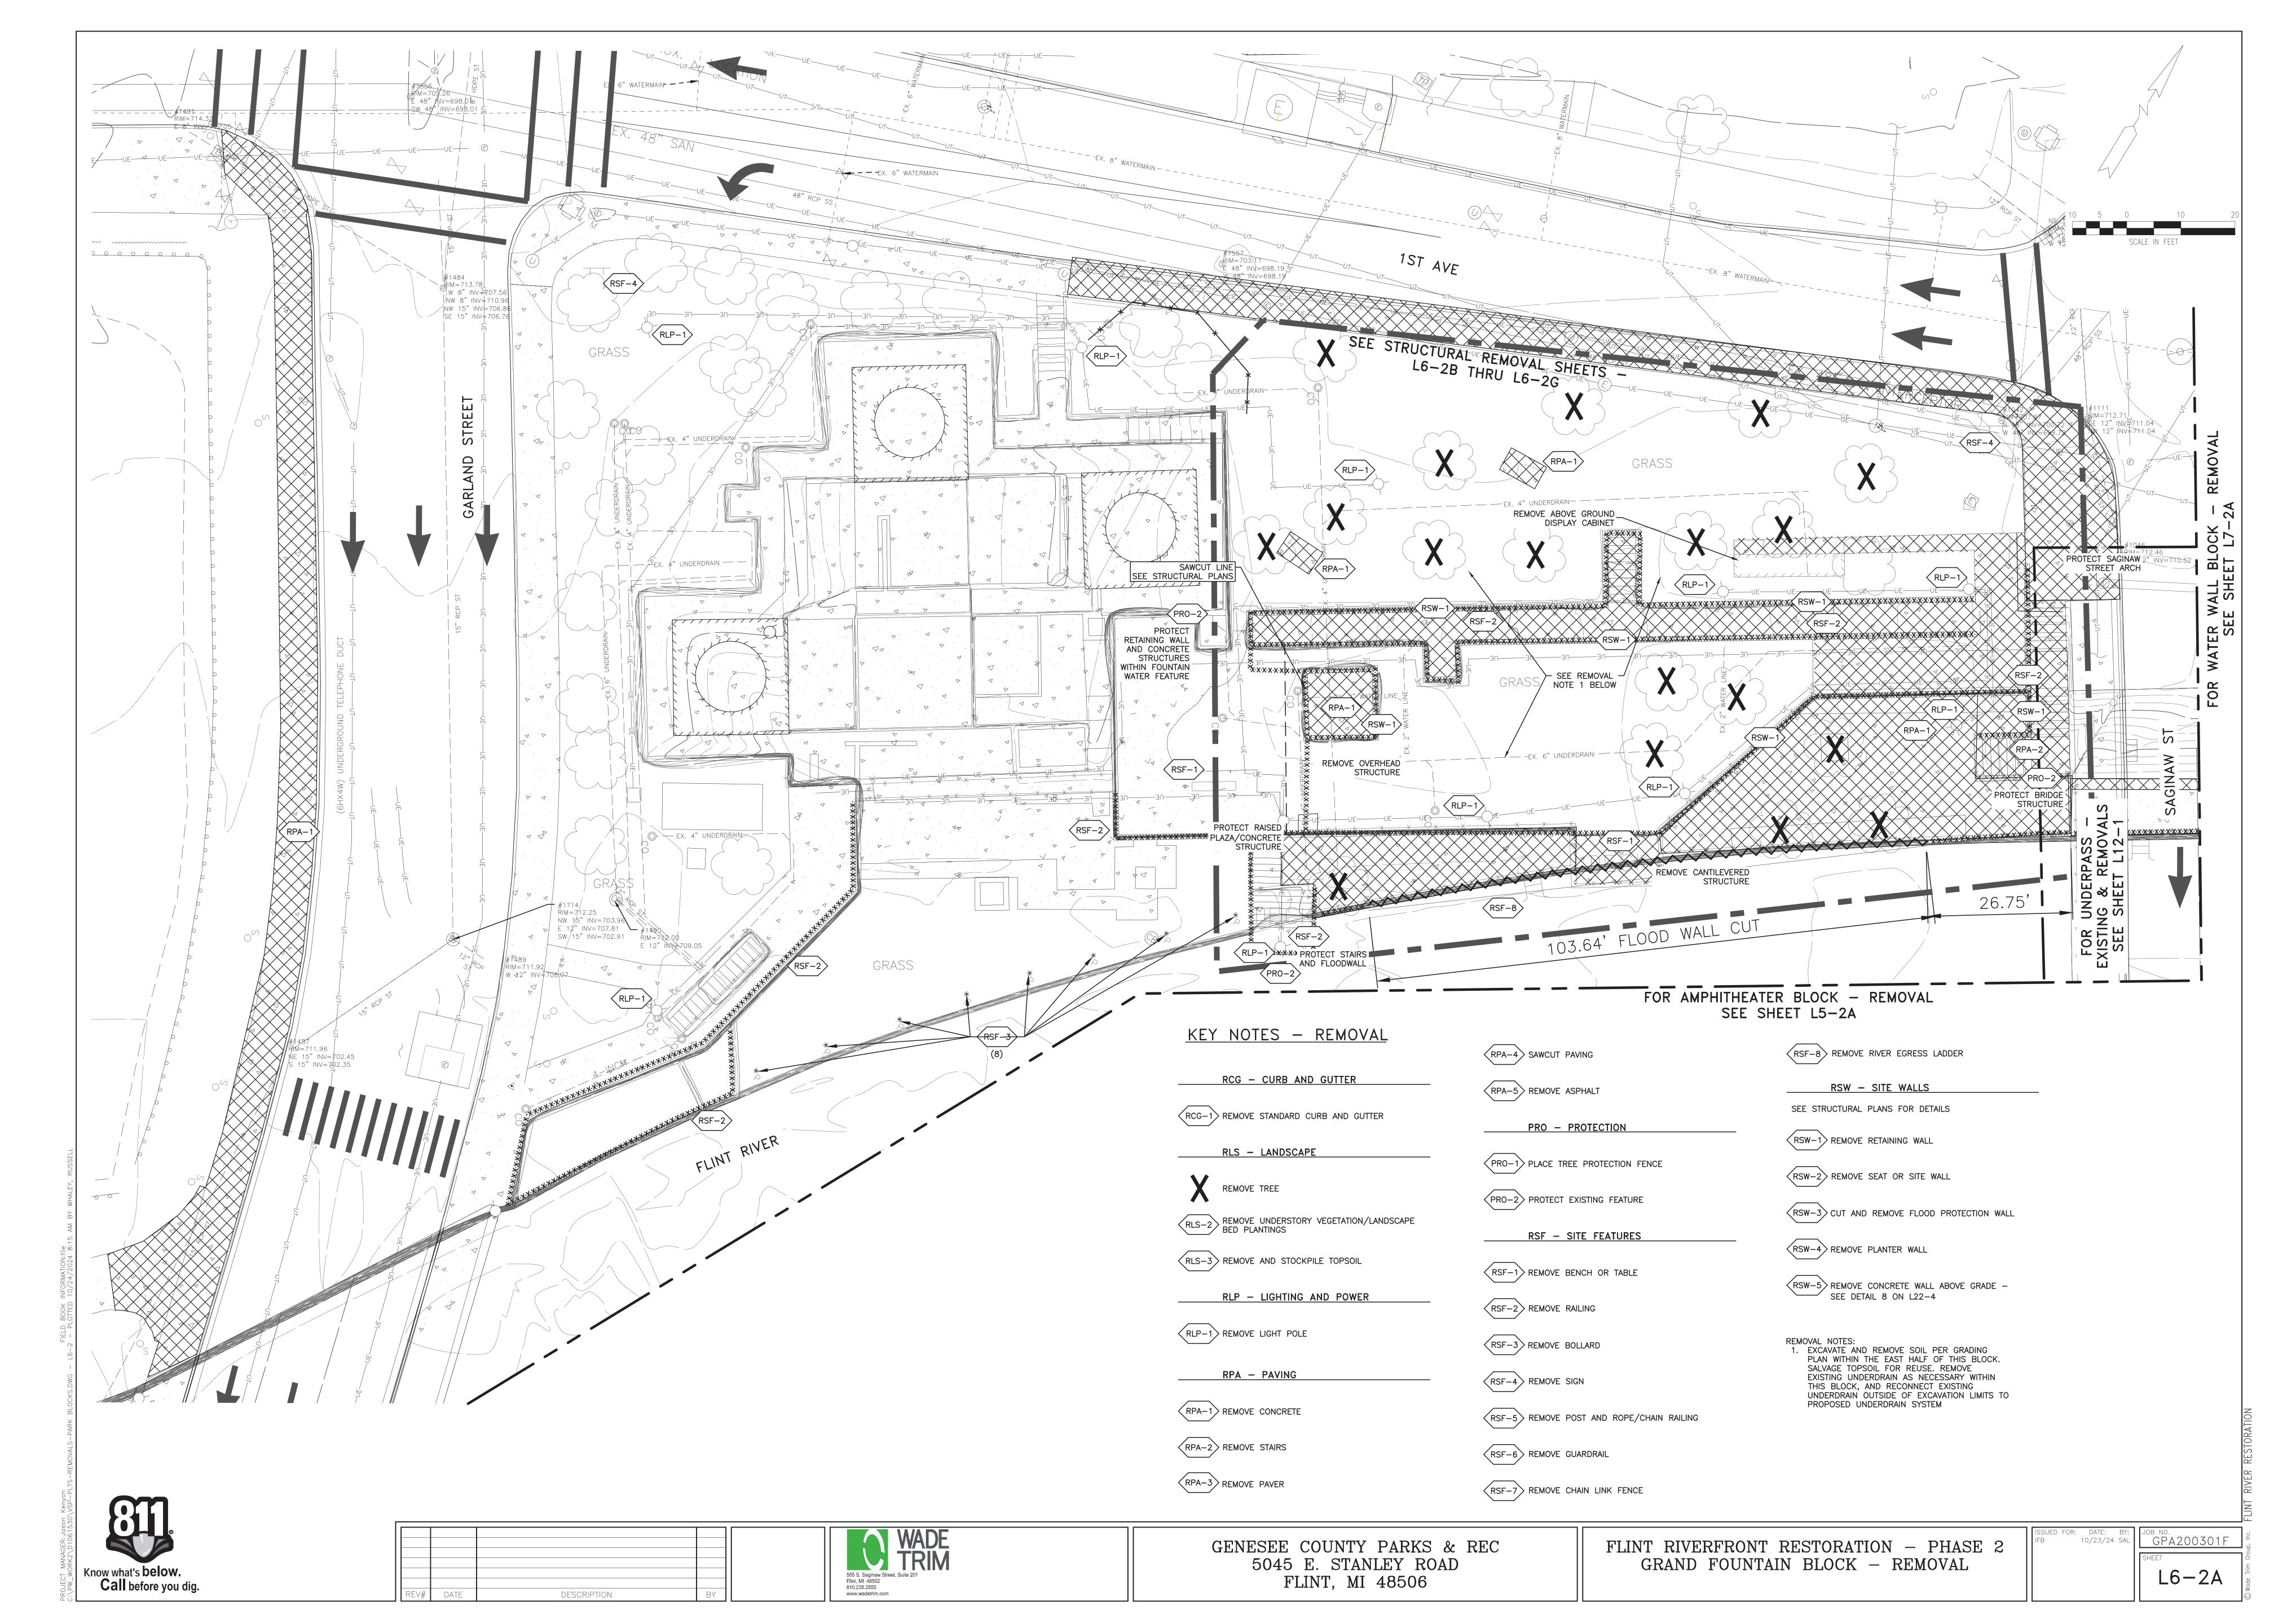

Know what's **below. Call** before you dig.

DESCRIPTION

L6-1

GRAND FOUNTAIN BLOCK - EXISTING





555 S. Saginaw Street, Suite 201
Flint, MI 48502
810.235.2555
www.wadetrim.com

REV# DATE

DESC RIPTION

ISSUED FOR: DATE: BY: JOB NO. GPA200301F

GENESEE COUNTY PARKS & REC 5045 E. STANLEY ROAD FLINT, MI 48506

FLINT RIVERFRONT RESTORATION-PHASE 2 GRAND FOUNTAIN BLOCK REMOVAL - STRUCTURAL ISOMETRIC VIEW - 1

GENESEE COUNTY PARKS & REC

5045 E. STANLEY ROAD

FLINT, MI 48506

REV# DATE

DESC RIPTION

ISSUED FOR: DATE: BY: JOB NO. GPA200301F L6-2C

FLINT RIVERFRONT RESTORATION-PHASE 2

GRAND FOUNTAIN BLOCK

REMOVAL - STRUCTURAL ISOMETRIC VIEW - 2









REMOVAL PHOTO-2



REMOVE EXISTING CONCRETE COLUMN AND WALK REMOVE EXISTING LANDSCAPE EXISTING RAILING
TO BE REMOVED



NOTES:
1. REFER TO PARTIAL REMOVAL PLAN ON L6-2D.
2. PROTECT ALL STRUCTURAL ELEMENT TO REMAIN DURING REMOVAL ACT.

R