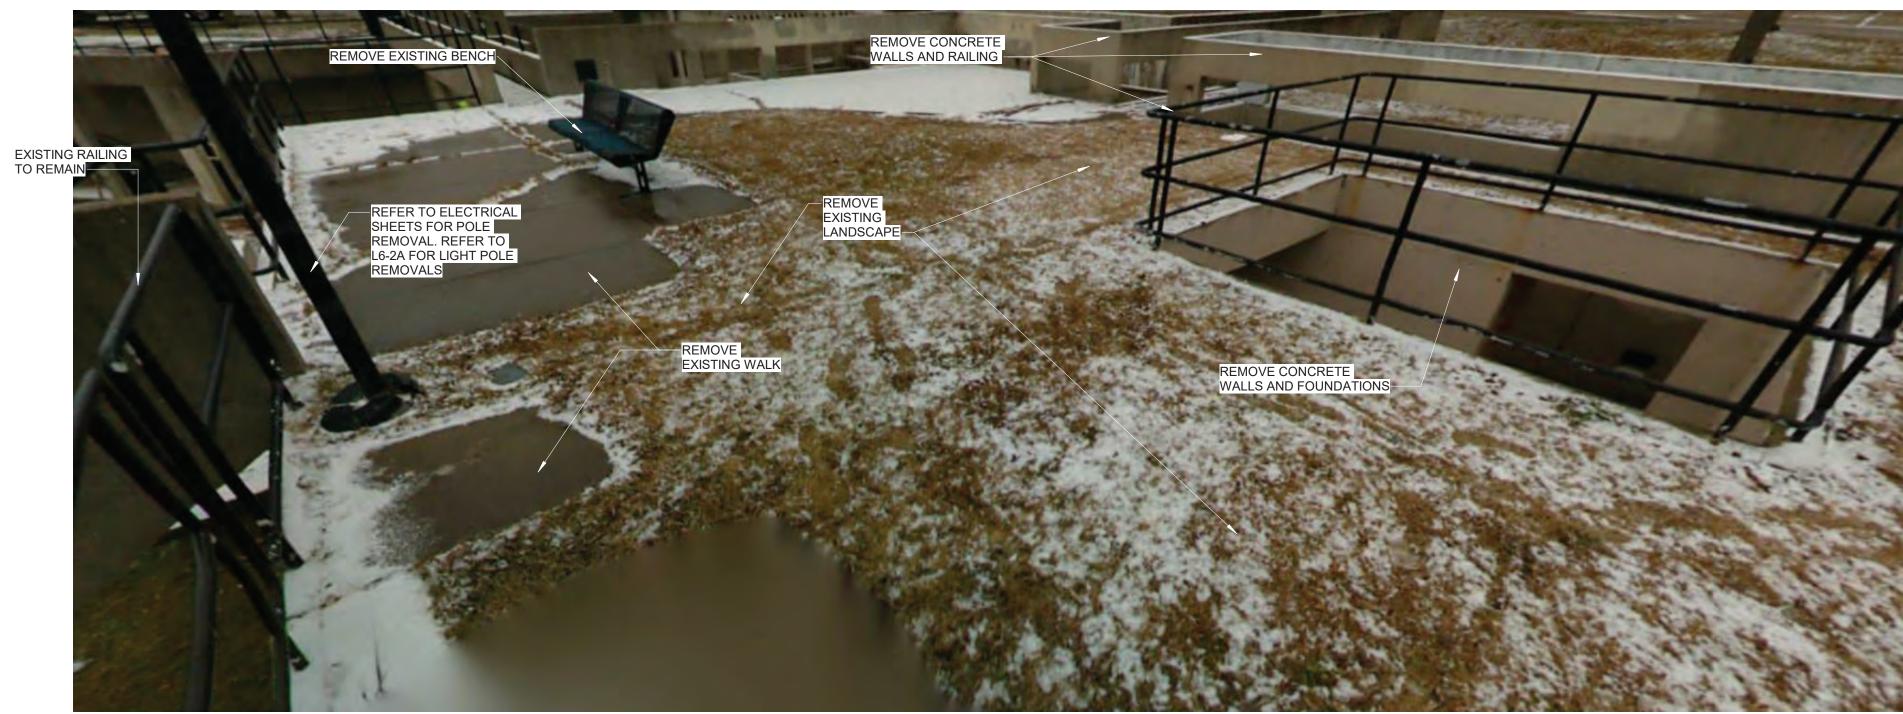

REMOVE EXISTING CONCRETE COLUMN AND WALK REMOVE EXISTING LANDSCAPE EXISTING RAILING
TO BE REMOVED

NOTES:
1. REFER TO PARTIAL REMOVAL PLAN ON L6-2D.
2. PROTECT ALL STRUCTURAL ELEMENT TO REMAIN DURING REMOVAL ACT.