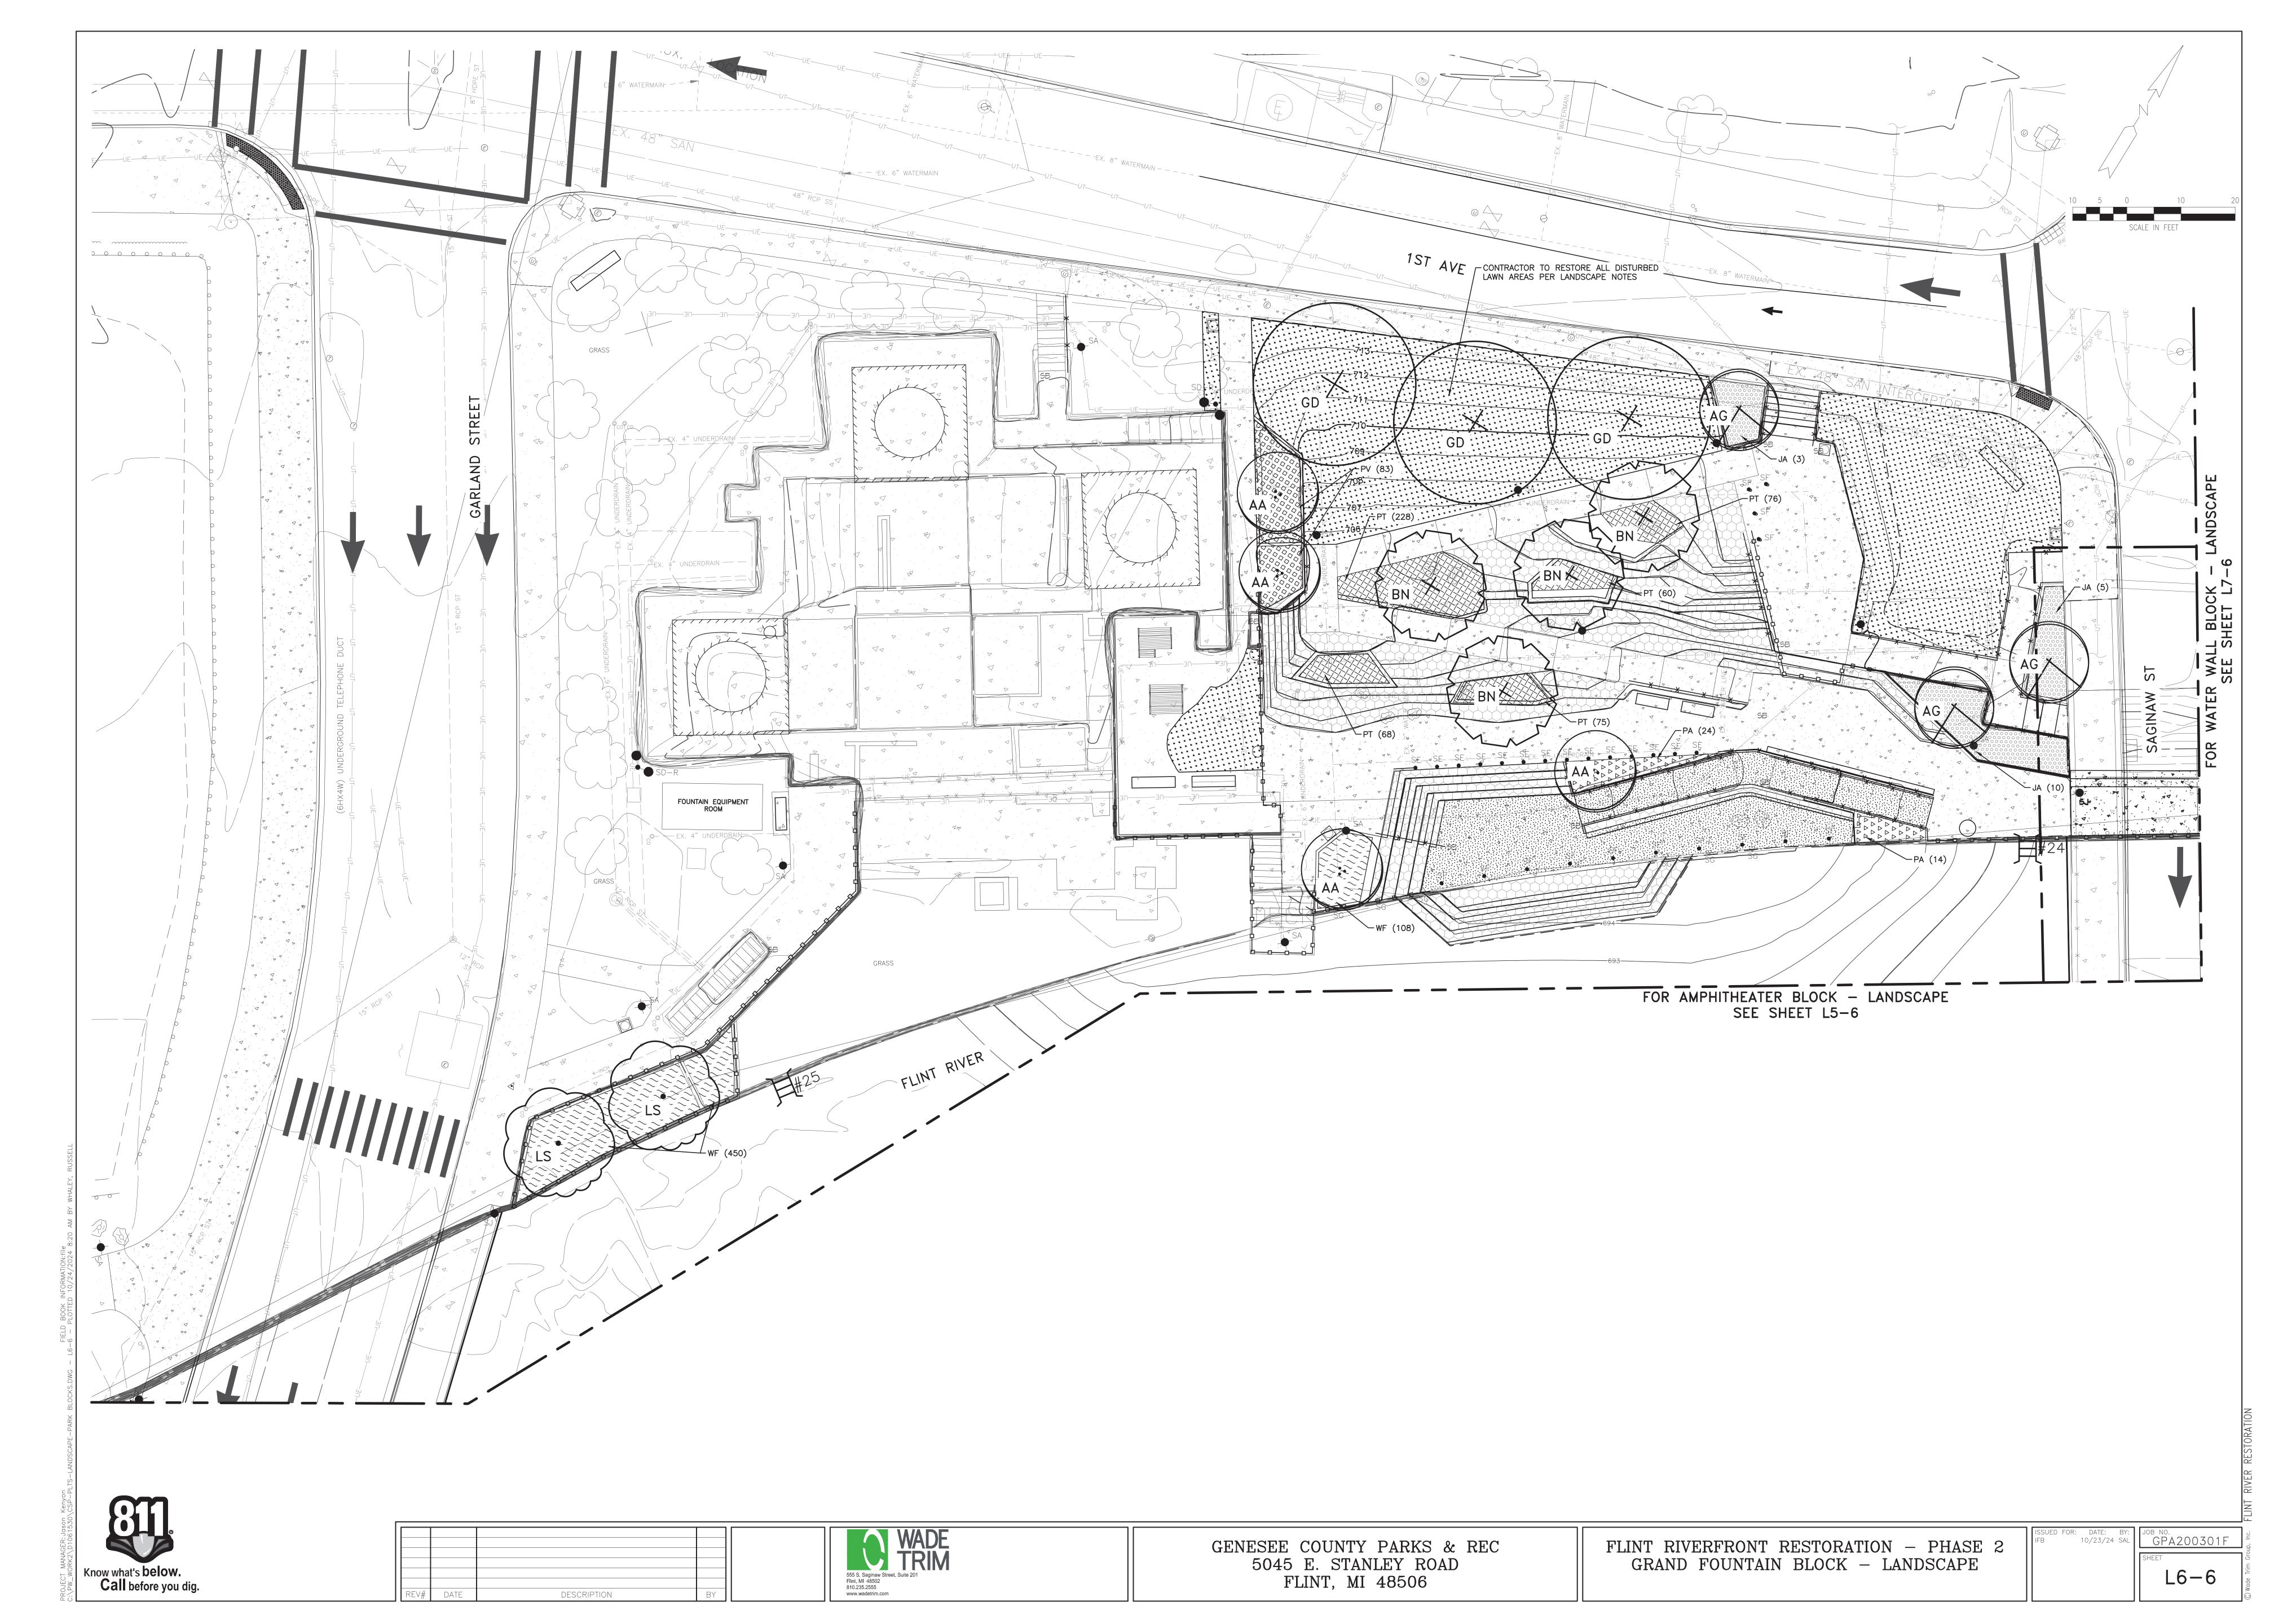

ISSUED FOR: DATE: BY: JOB NO. GPA200301F

L6-3J

DESCRIPTION

555 S. Saginaw Street, Suite 201
Flint, MI 48502
810.235.2555
www.wadetrim.com

GENESEE COUNTY PARKS & REC 5045 E. STANLEY ROAD FLINT, MI 48506

FLINT RIVERFRONT RESTORATION — PHASE 2 GRAND FOUNTAIN BLOCK — GRADING