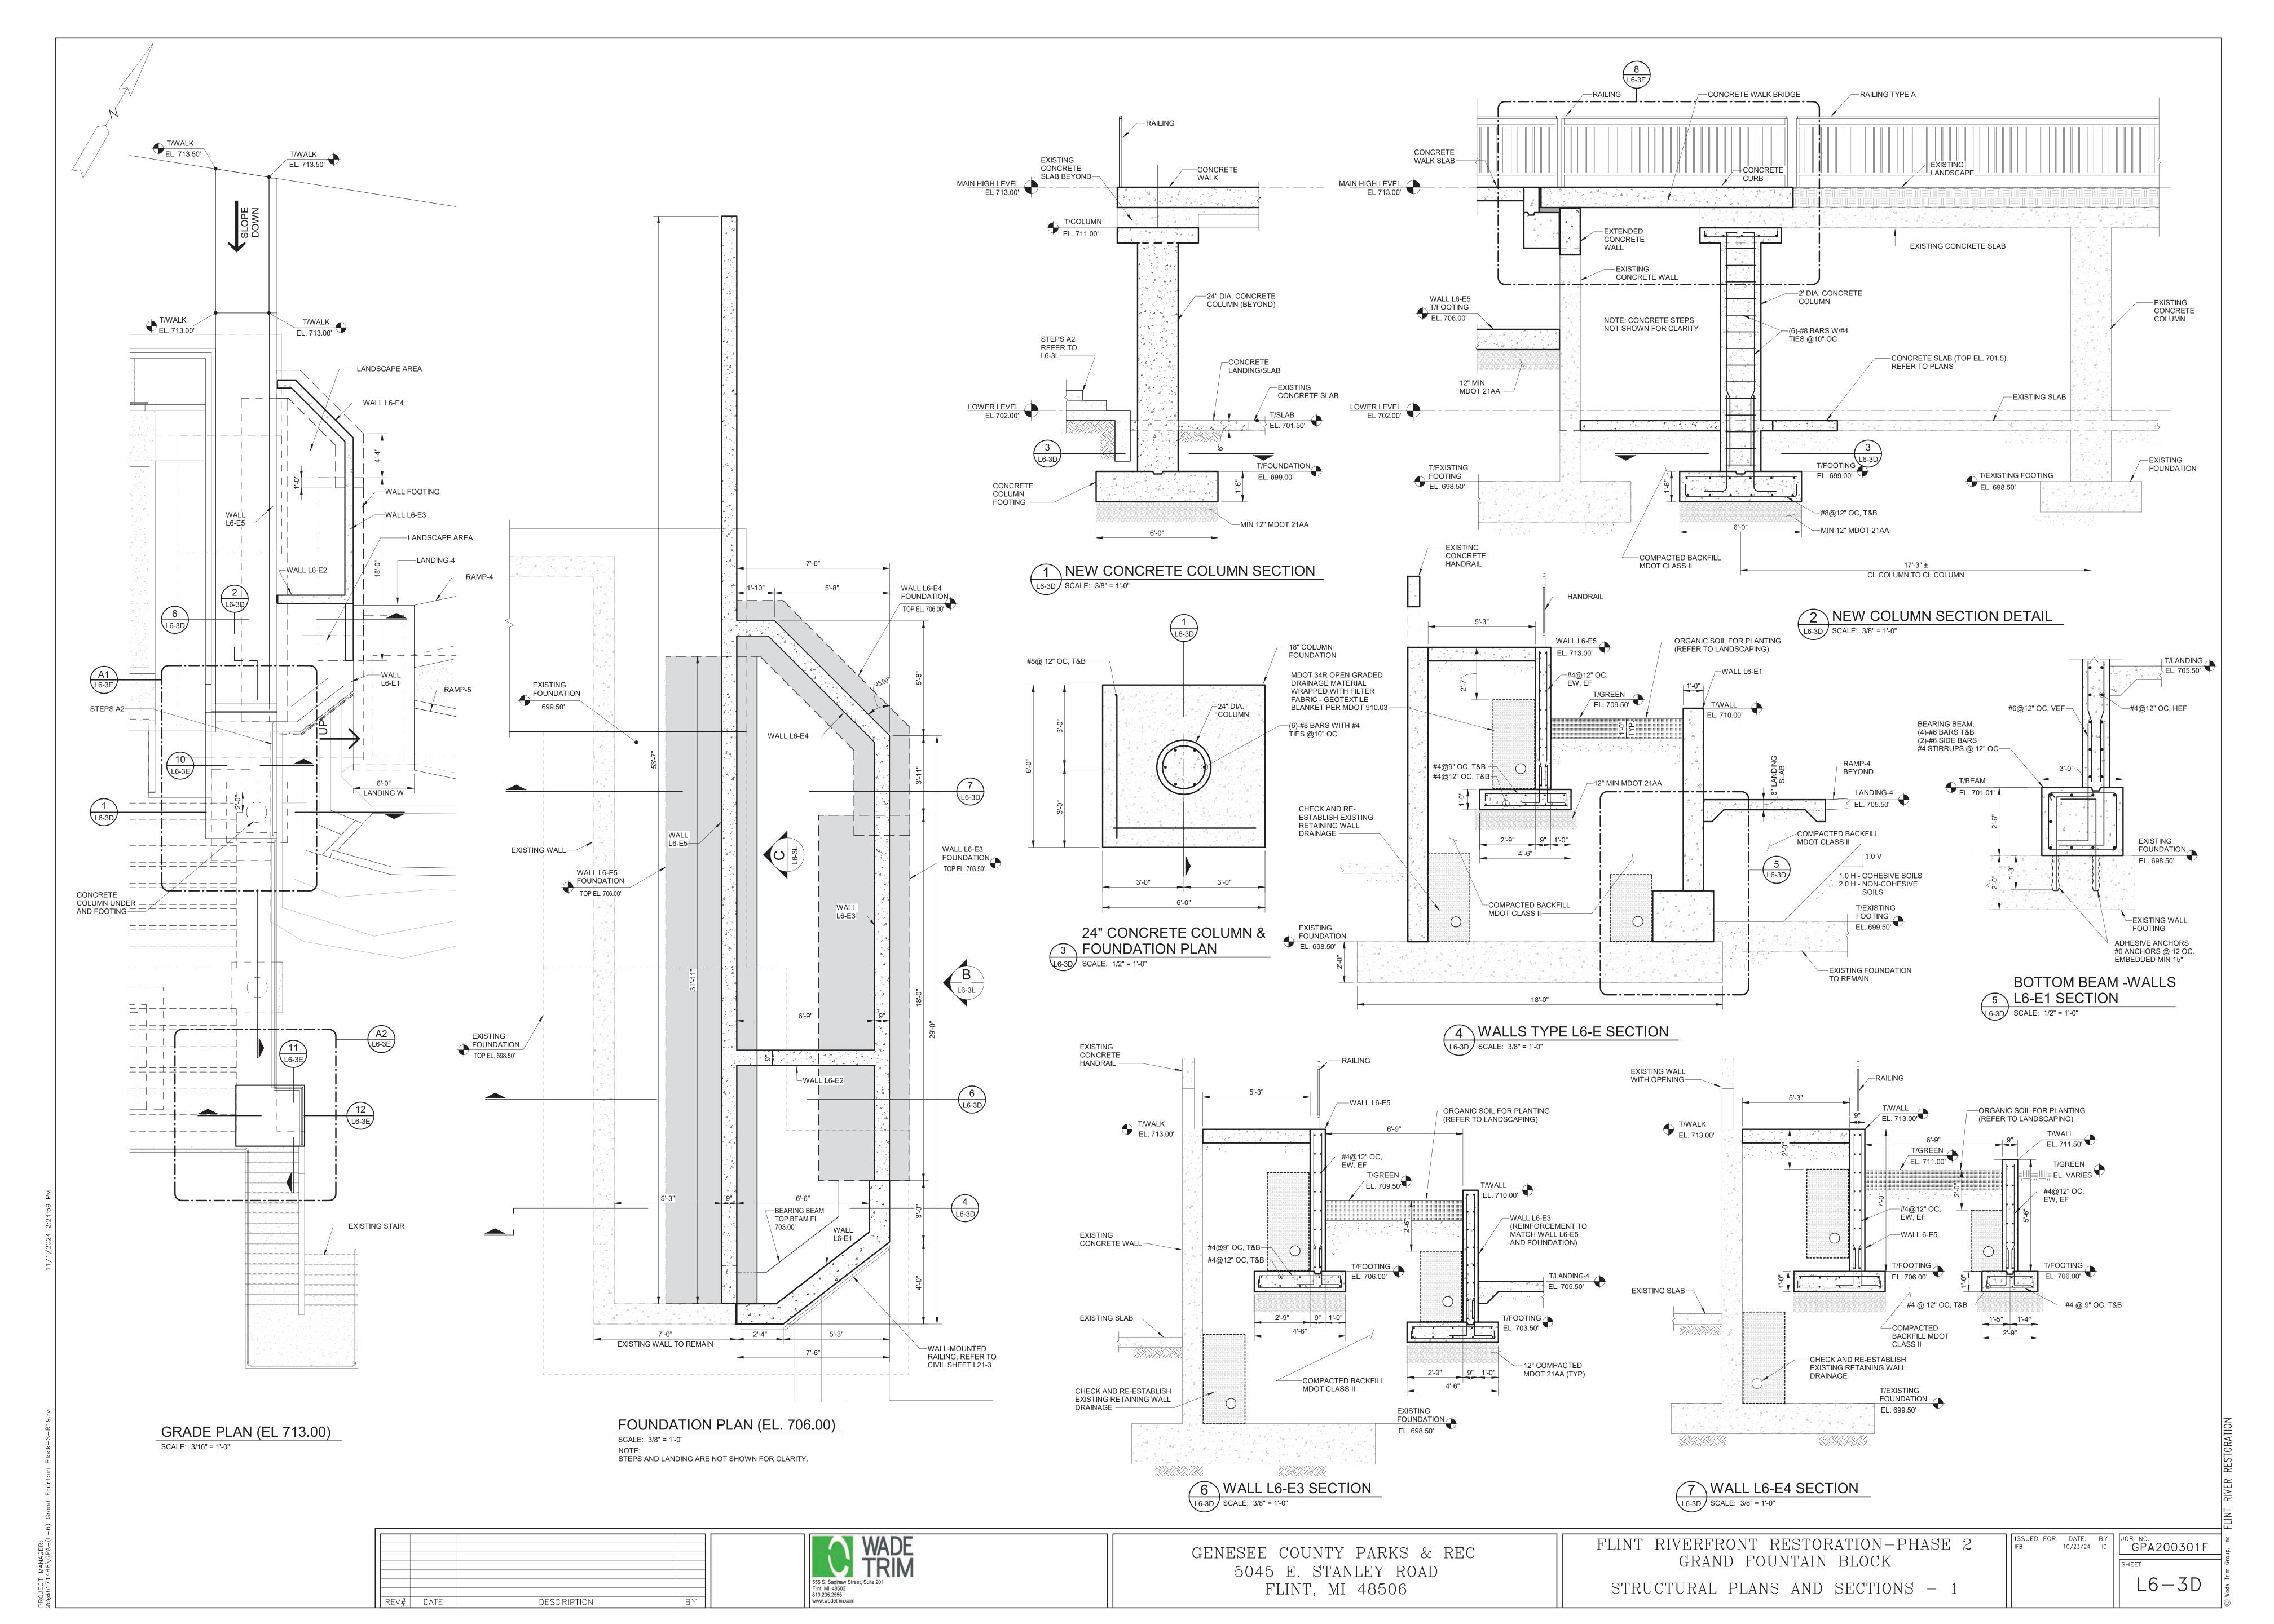

FLINT, MI 48506

L6-3E

STRUCTURAL PLANS AND SECTIONS - 2

REV# DATE

DESC RIPTION

DESC RIPTION

STRUCTURAL PLANS AND SECTIONS - 3

DESC RIPTION

555 S. Saginaw Street, Suite 201
Flint, MI 48502
810.235.2555
www.wadetrim.com

GENESEE COUNTY PARKS & REC 5045 E. STANLEY ROAD FLINT, MI 48506

FLINT RIVERFRONT RESTORATION-PHASE 2 GRAND FOUNTAIN BLOCK STRUCTURAL SECTIONS AND SCHEDULE